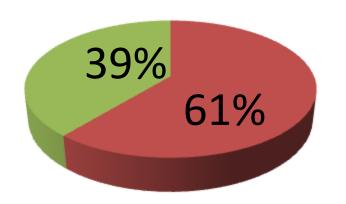

| Proposed Nobin Udyokta Business Info                 |   |                                                                                                                                                                                                                                                                                                                       |  |  |
|------------------------------------------------------|---|-----------------------------------------------------------------------------------------------------------------------------------------------------------------------------------------------------------------------------------------------------------------------------------------------------------------------|--|--|
| Business Name                                        | : | TAZIM SWEATER                                                                                                                                                                                                                                                                                                         |  |  |
| Location                                             | : | Shimul Toli road, Middle para, Salna bazaar, Gazipur                                                                                                                                                                                                                                                                  |  |  |
| Total Investment in BDT                              | : | BDT 5,13,000                                                                                                                                                                                                                                                                                                          |  |  |
| Financing                                            | : | Self BDT 3,13,000 (from existing business) 61%                                                                                                                                                                                                                                                                        |  |  |
|                                                      |   | Required Investment BDT 2,00,000 (as equity) 39%                                                                                                                                                                                                                                                                      |  |  |
| Present salary/drawings<br>from business (estimates) | : | BDT 5,000                                                                                                                                                                                                                                                                                                             |  |  |
| Proposed Salary                                      | : | BDT 5,000                                                                                                                                                                                                                                                                                                             |  |  |
| Size of shop                                         | : | 35 ft x 35 ft= 1225 square ft                                                                                                                                                                                                                                                                                         |  |  |
| Security                                             | : | BDT 2,00,000                                                                                                                                                                                                                                                                                                          |  |  |
| Implementation                                       | : | <ul> <li>Manufacturer of sweater.</li> <li>The business is operating by entrepreneur. Existing five employee.</li> <li>After getting equity fund three employee will be appointed.</li> <li>The shop is rented.</li> <li>Collects goods from Garments and Salna.</li> <li>Agreed grace period is 4 months.</li> </ul> |  |  |