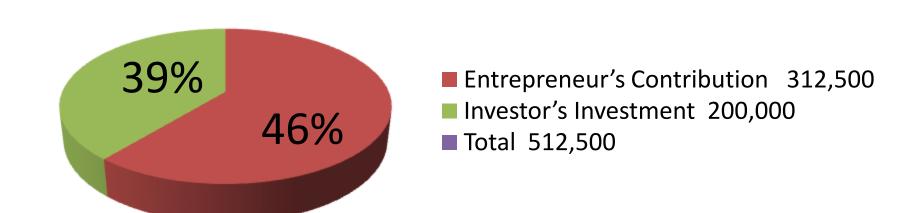

| Proposed Nobin Udyokta Business Info              |   |                                                                                                                                                                                                                                                                                                                                                                                                                                                                              |  |
|---------------------------------------------------|---|------------------------------------------------------------------------------------------------------------------------------------------------------------------------------------------------------------------------------------------------------------------------------------------------------------------------------------------------------------------------------------------------------------------------------------------------------------------------------|--|
| Business Name                                     | : | ABDUR RAHIM HARDWARE & CROCKERIES                                                                                                                                                                                                                                                                                                                                                                                                                                            |  |
| Location                                          | : | Salna bazaar, Gazipur                                                                                                                                                                                                                                                                                                                                                                                                                                                        |  |
| Total Investment in BDT                           | : | BDT 5,12,500                                                                                                                                                                                                                                                                                                                                                                                                                                                                 |  |
| Financing                                         | : | Self BDT 3,12,500 (from existing business) 61%<br>Required Investment BDT 2,00,000 (as equity) 39%                                                                                                                                                                                                                                                                                                                                                                           |  |
| Present salary/drawings from business (estimates) | : | BDT 5,000                                                                                                                                                                                                                                                                                                                                                                                                                                                                    |  |
| Proposed Salary                                   | : | BDT 5,000                                                                                                                                                                                                                                                                                                                                                                                                                                                                    |  |
| Size of shop                                      | : | 30 ft x 12 ft= 360 square ft                                                                                                                                                                                                                                                                                                                                                                                                                                                 |  |
| Implementation                                    | : | <ul> <li>The business is planned to be scaled up by investment in existing goods like; Chair, Pan, Bucket, Jar, Bowl etc.</li> <li>Average 15% gain on sales.</li> <li>The business is operating by entrepreneur. Existing one employee.</li> <li>After getting equity fund one employee will be appointed.</li> <li>Entrepreneur is owner of the shop.</li> <li>Collects goods from Salna, Bou Bazaar, Tongi, Gazipur.</li> <li>Agreed grace period is 4 months.</li> </ul> |  |

| Investment Breakdown  |          |          |                |  |  |
|-----------------------|----------|----------|----------------|--|--|
| Particulars           | Existing | Proposed | Proposed Total |  |  |
| Chair (100 x 400)     | 40,000   | -        | 40,000         |  |  |
| Pan (100 x 350)       | 35,000   | 10,000   | 45,000         |  |  |
| Jar (50 x 350)        | 17,500   | -        | 17,500         |  |  |
| Bucket (50 x 250)     | 12,500   | 10,000   | 22,500         |  |  |
| Fry pan (150 x 260)   | 40,000   | 20,000   | 60,000         |  |  |
| Steel dish (50 x 350) | 17,500   | 30,000   | 47,500         |  |  |
| Others                | 1,50,000 | 1,30,000 | 2,80,000       |  |  |
| Total                 | 3,12,500 | 2,00,000 | 5,12,500       |  |  |