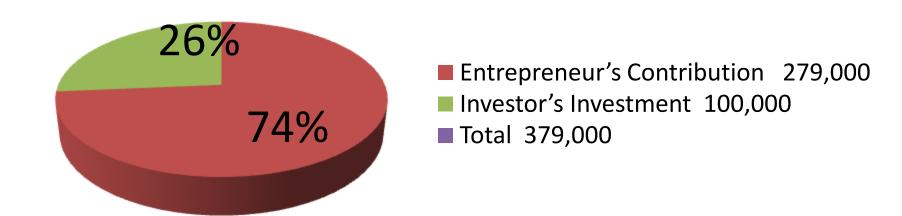

| Proposed Nobin Udyokta Business Info              |   |                                                                                                                                                                                                                                                                                                                                                                                                                                                                                                                            |  |  |
|---------------------------------------------------|---|----------------------------------------------------------------------------------------------------------------------------------------------------------------------------------------------------------------------------------------------------------------------------------------------------------------------------------------------------------------------------------------------------------------------------------------------------------------------------------------------------------------------------|--|--|
| Business Name                                     | : | NOOR MUHAMMAD TELECOM                                                                                                                                                                                                                                                                                                                                                                                                                                                                                                      |  |  |
| Location                                          | : | Telipara bortoila, Gazipur                                                                                                                                                                                                                                                                                                                                                                                                                                                                                                 |  |  |
| Total Investment in BDT                           | : | BDT 3,79,000                                                                                                                                                                                                                                                                                                                                                                                                                                                                                                               |  |  |
| Financing                                         | : | Self BDT 2,79,000 (from existing business) 74% Required Investment BDT 1,00,000 (as equity) 26%                                                                                                                                                                                                                                                                                                                                                                                                                            |  |  |
| Present salary/drawings from business (estimates) | : | BDT 5,000                                                                                                                                                                                                                                                                                                                                                                                                                                                                                                                  |  |  |
| Proposed Salary                                   | : | BDT 5,000                                                                                                                                                                                                                                                                                                                                                                                                                                                                                                                  |  |  |
| Size of shop                                      | : | 10 ft x 10 ft= 150 square ft                                                                                                                                                                                                                                                                                                                                                                                                                                                                                               |  |  |
| Security of shop                                  | : | BDT 1,00,000                                                                                                                                                                                                                                                                                                                                                                                                                                                                                                               |  |  |
| Implementation                                    | : | <ul> <li>The business is planned to be scaled up by investment in existing goods like; Mobile phone battery, charger, headphone etc.</li> <li>Provide flexi-load, Bikash, photocopy services.</li> <li>Average 20% gain on sales.</li> <li>The business is operating by entrepreneur. Existing one employee.</li> <li>After getting equity fund one employee will be appointed.</li> <li>The shop is rented.</li> <li>Collects goods from Chourasta, Gulistan, Dhaka.</li> <li>Agreed grace period is 4 months.</li> </ul> |  |  |

| Investment Breakdown           |          |          |                |  |  |
|--------------------------------|----------|----------|----------------|--|--|
| Particulars                    | Existing | Proposed | Proposed Total |  |  |
| Photocopy machine (1 x 60,000) | 60,000   | -        | 60,000         |  |  |
| Energy bulb (40 x 250)         | 10,000   | 10,000   | 20,000         |  |  |
| Battery (230 x 50)             | 11,500   | -        | 11,500         |  |  |
| Charger (150 x 50)             | 7,500    | -        | 7,500          |  |  |
| Flexi-load                     | 40,000   | 10,000   | 50,000         |  |  |
| Bikash                         | 1,00,000 | 50,000   | 1,50,000       |  |  |
| Others                         | 50,000   | 30,000   | 80,000         |  |  |
| Total                          | 2,79,000 | 1,00,000 | 3,79,000       |  |  |