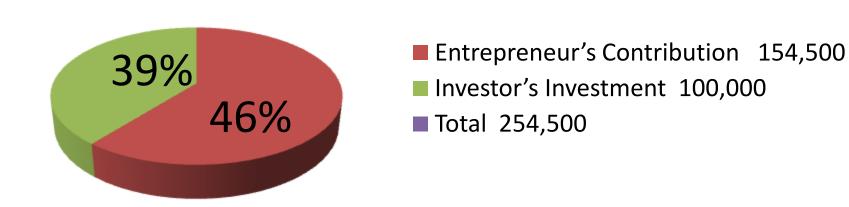

| Proposed Nobin Udyokta Business Info              |   |                                                                                                                                                                                                                                                                                                                                                                                                                                                                                                                                                               |  |  |
|---------------------------------------------------|---|---------------------------------------------------------------------------------------------------------------------------------------------------------------------------------------------------------------------------------------------------------------------------------------------------------------------------------------------------------------------------------------------------------------------------------------------------------------------------------------------------------------------------------------------------------------|--|--|
| Business Name                                     | : | SABUJ GENERAL STORE                                                                                                                                                                                                                                                                                                                                                                                                                                                                                                                                           |  |  |
| Location                                          | : | Islampur bazaar, Gazipur                                                                                                                                                                                                                                                                                                                                                                                                                                                                                                                                      |  |  |
| Total Investment in BDT                           | : | BDT 2,54,500                                                                                                                                                                                                                                                                                                                                                                                                                                                                                                                                                  |  |  |
| Financing                                         | : | Self BDT 1,54,500 (from existing business) 61%<br>Required Investment BDT 1,00,000 (as equity) 39%                                                                                                                                                                                                                                                                                                                                                                                                                                                            |  |  |
| Present salary/drawings from business (estimates) | : | BDT 5,000                                                                                                                                                                                                                                                                                                                                                                                                                                                                                                                                                     |  |  |
| Proposed Salary                                   | : | BDT 5,000                                                                                                                                                                                                                                                                                                                                                                                                                                                                                                                                                     |  |  |
| Size of shop                                      | : | 15 ft x 10 ft= 150 square ft                                                                                                                                                                                                                                                                                                                                                                                                                                                                                                                                  |  |  |
| Security                                          | : | BDT 30,000                                                                                                                                                                                                                                                                                                                                                                                                                                                                                                                                                    |  |  |
| Implementation                                    | : | <ul> <li>The business is planned to be scaled up by investment in existing goods like; Rice, Egg, Oil, Biscuit, Soap, pottery goods, Salt, Mustard oil, Washing powder, Chanachur, Cosmetics etc.</li> <li>Provide Bkash serviece.</li> <li>Average 15% gain on sales.</li> <li>The business is operating by entrepreneur. Existing no employee.</li> <li>After getting equity fund one employee will be appointed.</li> <li>The shop is rented.</li> <li>Collects goods from Chourasta, Kodda, Gazipur.</li> <li>Agreed grace period is 4 months.</li> </ul> |  |  |

| Investment Breakdown        |          |          |                |  |  |
|-----------------------------|----------|----------|----------------|--|--|
| Particulars                 | Existing | Proposed | Proposed Total |  |  |
| Rice (20 x 1,700)           | 25,500   | 51,000   | 76,500         |  |  |
| Oil (1 drum x 15,000)       | 15,000   | -        | 15,000         |  |  |
| Flour (2 bag x 1,500)       | 3,000    | -        | 3,000          |  |  |
| Soft drinks,                | 15,000   | 5,000    | 20,000         |  |  |
| Sugar, Onion, Spice, Garlic | 20,000   | 14,000   | 34,000         |  |  |
| Others                      | 25,000   | 20,000   | 45,000         |  |  |
| Bikash                      | 36,000   | 10,000   | 46,000         |  |  |
| Fridge                      | 15,000   | -        | 15,000         |  |  |
| Total                       | 1,54,500 | 1,00,000 | 2,54,500       |  |  |