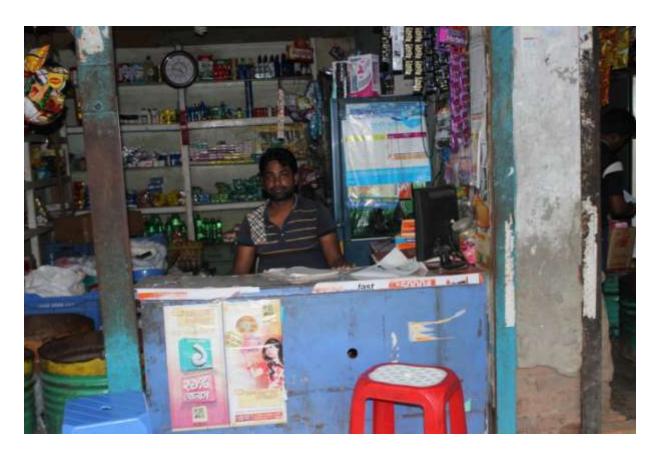

# Pictures

| Proposed Nobin Udyokta Business Info              |   |                                                                                                                                                                                                                                                                                                                                                                                                                                                                                                                                                               |  |  |
|---------------------------------------------------|---|---------------------------------------------------------------------------------------------------------------------------------------------------------------------------------------------------------------------------------------------------------------------------------------------------------------------------------------------------------------------------------------------------------------------------------------------------------------------------------------------------------------------------------------------------------------|--|--|
| Business Name                                     | : | SABUJ GENERAL STORE                                                                                                                                                                                                                                                                                                                                                                                                                                                                                                                                           |  |  |
| Location                                          | : | Islampur bazaar, Gazipur                                                                                                                                                                                                                                                                                                                                                                                                                                                                                                                                      |  |  |
| Total Investment in BDT                           | : | BDT 2,54,500                                                                                                                                                                                                                                                                                                                                                                                                                                                                                                                                                  |  |  |
| Financing                                         | : | Self BDT 1,54,500 (from existing business) 61%<br>Required Investment BDT 1,00,000 (as equity) 39%                                                                                                                                                                                                                                                                                                                                                                                                                                                            |  |  |
| Present salary/drawings from business (estimates) | : | BDT 5,000                                                                                                                                                                                                                                                                                                                                                                                                                                                                                                                                                     |  |  |
| Proposed Salary                                   | : | BDT 5,000                                                                                                                                                                                                                                                                                                                                                                                                                                                                                                                                                     |  |  |
| Size of shop                                      | : | 15 ft x 10 ft= 150 square ft                                                                                                                                                                                                                                                                                                                                                                                                                                                                                                                                  |  |  |
| Security                                          | : | BDT 30,000                                                                                                                                                                                                                                                                                                                                                                                                                                                                                                                                                    |  |  |
| Implementation                                    | : | <ul> <li>The business is planned to be scaled up by investment in existing goods like; Rice, Egg, Oil, Biscuit, Soap, pottery goods, Salt, Mustard oil, Washing powder, Chanachur, Cosmetics etc.</li> <li>Provide Bkash serviece.</li> <li>Average 15% gain on sales.</li> <li>The business is operating by entrepreneur. Existing no employee.</li> <li>After getting equity fund one employee will be appointed.</li> <li>The shop is rented.</li> <li>Collects goods from Chourasta, Kodda, Gazipur.</li> <li>Agreed grace period is 4 months.</li> </ul> |  |  |