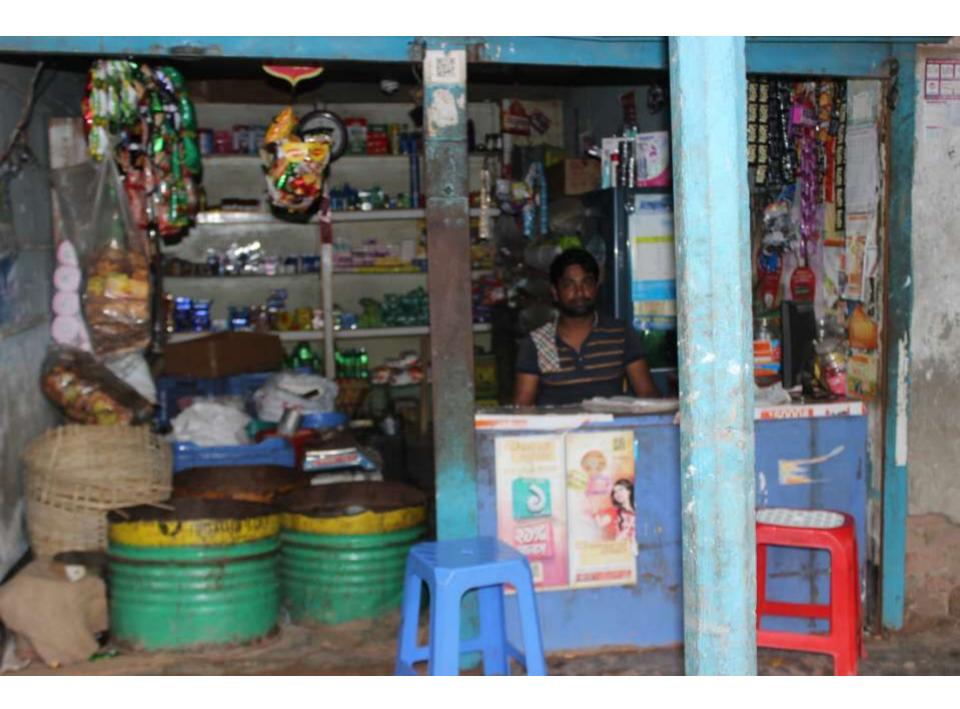

# Pictures

| Proposed Nobin Udyokta Business Info              |   |                                                                                                                                                                                                                                                                                                                                                                                                                                                                                                                                                               |  |  |
|---------------------------------------------------|---|---------------------------------------------------------------------------------------------------------------------------------------------------------------------------------------------------------------------------------------------------------------------------------------------------------------------------------------------------------------------------------------------------------------------------------------------------------------------------------------------------------------------------------------------------------------|--|--|
| Business Name                                     | : | SABUJ GENERAL STORE                                                                                                                                                                                                                                                                                                                                                                                                                                                                                                                                           |  |  |
| Location                                          | : | Islampur bazaar, Gazipur                                                                                                                                                                                                                                                                                                                                                                                                                                                                                                                                      |  |  |
| Total Investment in BDT                           | : | BDT 2,54,500                                                                                                                                                                                                                                                                                                                                                                                                                                                                                                                                                  |  |  |
| Financing                                         | : | Self BDT 1,54,500 (from existing business) 61%<br>Required Investment BDT 1,00,000 (as equity) 39%                                                                                                                                                                                                                                                                                                                                                                                                                                                            |  |  |
| Present salary/drawings from business (estimates) | : | BDT 5,000                                                                                                                                                                                                                                                                                                                                                                                                                                                                                                                                                     |  |  |
| Proposed Salary                                   | : | BDT 5,000                                                                                                                                                                                                                                                                                                                                                                                                                                                                                                                                                     |  |  |
| Size of shop                                      | : | 15 ft x 10 ft= 150 square ft                                                                                                                                                                                                                                                                                                                                                                                                                                                                                                                                  |  |  |
| Security                                          | : | BDT 30,000                                                                                                                                                                                                                                                                                                                                                                                                                                                                                                                                                    |  |  |
| Implementation                                    | : | <ul> <li>The business is planned to be scaled up by investment in existing goods like; Rice, Egg, Oil, Biscuit, Soap, pottery goods, Salt, Mustard oil, Washing powder, Chanachur, Cosmetics etc.</li> <li>Provide Bkash serviece.</li> <li>Average 15% gain on sales.</li> <li>The business is operating by entrepreneur. Existing no employee.</li> <li>After getting equity fund one employee will be appointed.</li> <li>The shop is rented.</li> <li>Collects goods from Chourasta, Kodda, Gazipur.</li> <li>Agreed grace period is 4 months.</li> </ul> |  |  |