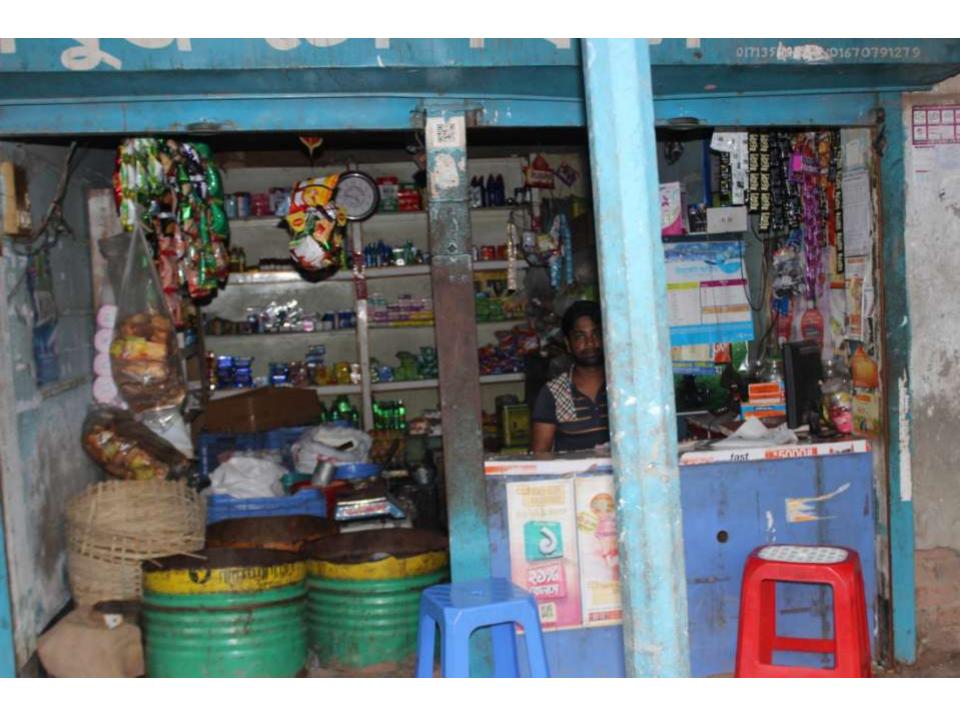

# Pictures

| Proposed Nobin Udyokta Business Info              |   |                                                                                                                                                                                                                                                                                                                                                                                                                                                                                                                                                               |  |  |
|---------------------------------------------------|---|---------------------------------------------------------------------------------------------------------------------------------------------------------------------------------------------------------------------------------------------------------------------------------------------------------------------------------------------------------------------------------------------------------------------------------------------------------------------------------------------------------------------------------------------------------------|--|--|
| Business Name                                     | : | SABUJ GENERAL STORE                                                                                                                                                                                                                                                                                                                                                                                                                                                                                                                                           |  |  |
| Location                                          | : | Islampur bazaar, Gazipur                                                                                                                                                                                                                                                                                                                                                                                                                                                                                                                                      |  |  |
| Total Investment in BDT                           | : | BDT 2,54,500                                                                                                                                                                                                                                                                                                                                                                                                                                                                                                                                                  |  |  |
| Financing                                         | : | Self BDT 1,54,500 (from existing business) 61%<br>Required Investment BDT 1,00,000 (as equity) 39%                                                                                                                                                                                                                                                                                                                                                                                                                                                            |  |  |
| Present salary/drawings from business (estimates) | : | BDT 5,000                                                                                                                                                                                                                                                                                                                                                                                                                                                                                                                                                     |  |  |
| Proposed Salary                                   | : | BDT 5,000                                                                                                                                                                                                                                                                                                                                                                                                                                                                                                                                                     |  |  |
| Size of shop                                      | : | 15 ft x 10 ft= 150 square ft                                                                                                                                                                                                                                                                                                                                                                                                                                                                                                                                  |  |  |
| Security                                          | : | BDT 30,000                                                                                                                                                                                                                                                                                                                                                                                                                                                                                                                                                    |  |  |
| Implementation                                    | : | <ul> <li>The business is planned to be scaled up by investment in existing goods like; Rice, Egg, Oil, Biscuit, Soap, pottery goods, Salt, Mustard oil, Washing powder, Chanachur, Cosmetics etc.</li> <li>Provide Bkash serviece.</li> <li>Average 15% gain on sales.</li> <li>The business is operating by entrepreneur. Existing no employee.</li> <li>After getting equity fund one employee will be appointed.</li> <li>The shop is rented.</li> <li>Collects goods from Chourasta, Kodda, Gazipur.</li> <li>Agreed grace period is 4 months.</li> </ul> |  |  |