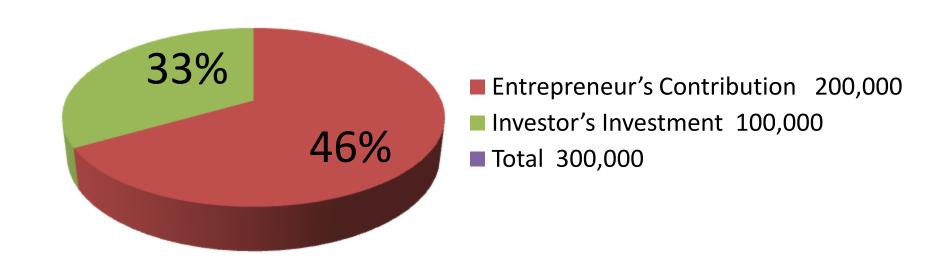

| Proposed Nobin Udyokta Business Info              |   |                                                                                                                                                                                                                                                                                                                                                                                                                                                                                                                                                                                  |  |  |
|---------------------------------------------------|---|----------------------------------------------------------------------------------------------------------------------------------------------------------------------------------------------------------------------------------------------------------------------------------------------------------------------------------------------------------------------------------------------------------------------------------------------------------------------------------------------------------------------------------------------------------------------------------|--|--|
| Business Name                                     | : | KABIR STORE                                                                                                                                                                                                                                                                                                                                                                                                                                                                                                                                                                      |  |  |
| Location                                          | : | Islampur bazaar, Gazipur                                                                                                                                                                                                                                                                                                                                                                                                                                                                                                                                                         |  |  |
| Total Investment in BDT                           | : | BDT 3,00,000                                                                                                                                                                                                                                                                                                                                                                                                                                                                                                                                                                     |  |  |
| Financing                                         | : | Self BDT 2,00,000 (from existing business) 67% Required Investment BDT 1,00,000 (as equity) 33%                                                                                                                                                                                                                                                                                                                                                                                                                                                                                  |  |  |
| Present salary/drawings from business (estimates) | : | BDT 5,000                                                                                                                                                                                                                                                                                                                                                                                                                                                                                                                                                                        |  |  |
| Proposed Salary                                   | : | BDT 5,000                                                                                                                                                                                                                                                                                                                                                                                                                                                                                                                                                                        |  |  |
| Size of shop                                      | : | 15 ft x 10 ft= 150 square ft                                                                                                                                                                                                                                                                                                                                                                                                                                                                                                                                                     |  |  |
| Implementation                                    | : | <ul> <li>The business is planned to be scaled up by investment in existing goods like; Rice, Egg, Oil, Biscuit, Soap, pottery goods, Salt, Mustard oil, Washing powder, Chanachur, Cosmetics etc.</li> <li>Provide flexi-load serviec.</li> <li>Average 15% gain on sales.</li> <li>The business is operating by entrepreneur. Existing no employee.</li> <li>After getting equity fund one employee will be appointed.</li> <li>Entrepreneur is owner of the shop.</li> <li>Collects goods from Chourasta, Kodda, Gazipur.</li> <li>Agreed grace period is 4 months.</li> </ul> |  |  |