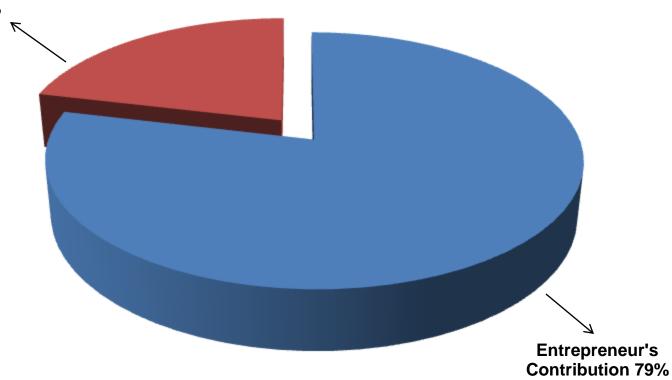

### SOURCE OF FINANCE

- Entrepreneur's Contribution BDT 554,000
- GTT's Investment BD 150,000
- Total Capital BDT 704,000