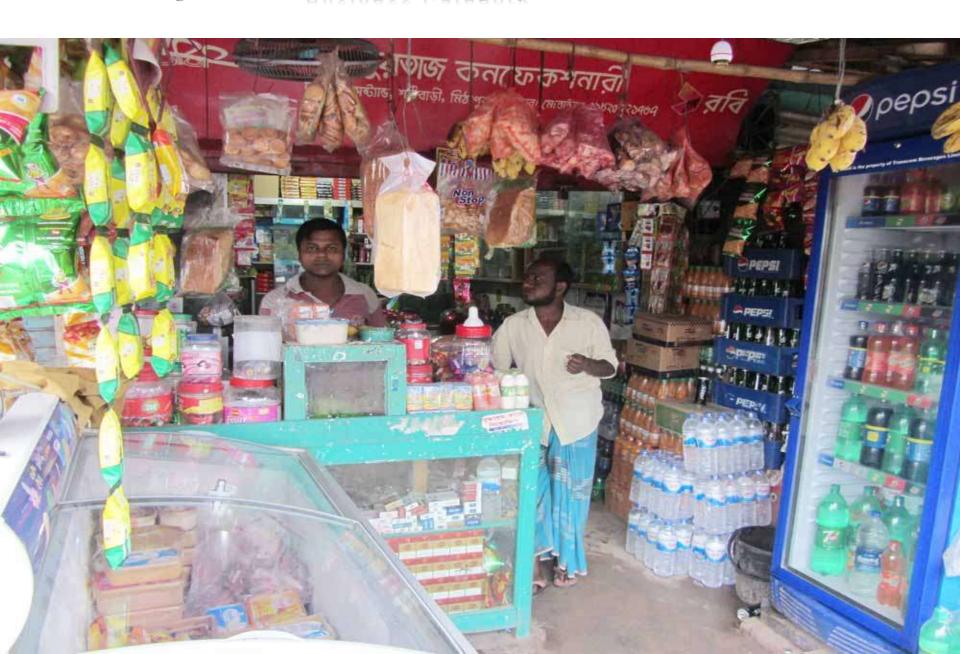

### PROPOSED NOBIN UDYOKTA BUSINESS INFO

| Business Name                                                | : | Nurtaj Confectionary                                                                   |
|--------------------------------------------------------------|---|----------------------------------------------------------------------------------------|
| Address/ Location                                            | : | Shathibari, Dokkhin bus stand, Mithapukur, Rangpur.                                    |
| Total Investment in BDT                                      | : | Tk. 704,000                                                                            |
| Financing                                                    | : | Self Tk. 554,000 (from existing business) Required Investment Tk. 1,50,000 (as equity) |
| Present salary/drawings from business                        | : | BDT 6,000 (Six thousand)                                                               |
| Proposed Salary                                              | : | BDT 7,000 (Seven thousand)                                                             |
| Proposed Business<br>Implementation Plan                     |   |                                                                                        |
| (i) % of present gross profit margin                         | : | On products 15%                                                                        |
| (ii) Estimated % of proposed gross profit margin             | : | On products 15%                                                                        |
| (iii) In future risk mgt. plan<br>(from fire, disaster etc.) | : |                                                                                        |

#### PRESENT & PROPOSED INVESTMENT BREAKDOWN

| Particulars                                                                                                                                                                     |                                                                                                                  |         | Proposed<br>(BDT) | Total<br>(BDT) |
|---------------------------------------------------------------------------------------------------------------------------------------------------------------------------------|------------------------------------------------------------------------------------------------------------------|---------|-------------------|----------------|
| Investment in products ( juice, biscuits, soft drinks, pickles, chips, vermicelli, incense, detergent powder, noodles, cosmetics item, and different types of bakery item etc.) | Investment in products ( juice, soft drinks, ice-cream, cosmetics item, and different types of bakery item etc.) | 241,418 | 150,000           | 391,418        |
| Investment in Machineries (refrigerator-3, energy light-3, Fan-2 etc.)                                                                                                          |                                                                                                                  |         | -                 | 61,582         |
| Decoration (fixture and fittings)                                                                                                                                               |                                                                                                                  |         | -                 | 51,000         |
| Advance for shop                                                                                                                                                                |                                                                                                                  | 200,000 | -                 | 200,000        |
| Total C                                                                                                                                                                         | Capital                                                                                                          | 554,000 | 150,000           | 704,000        |