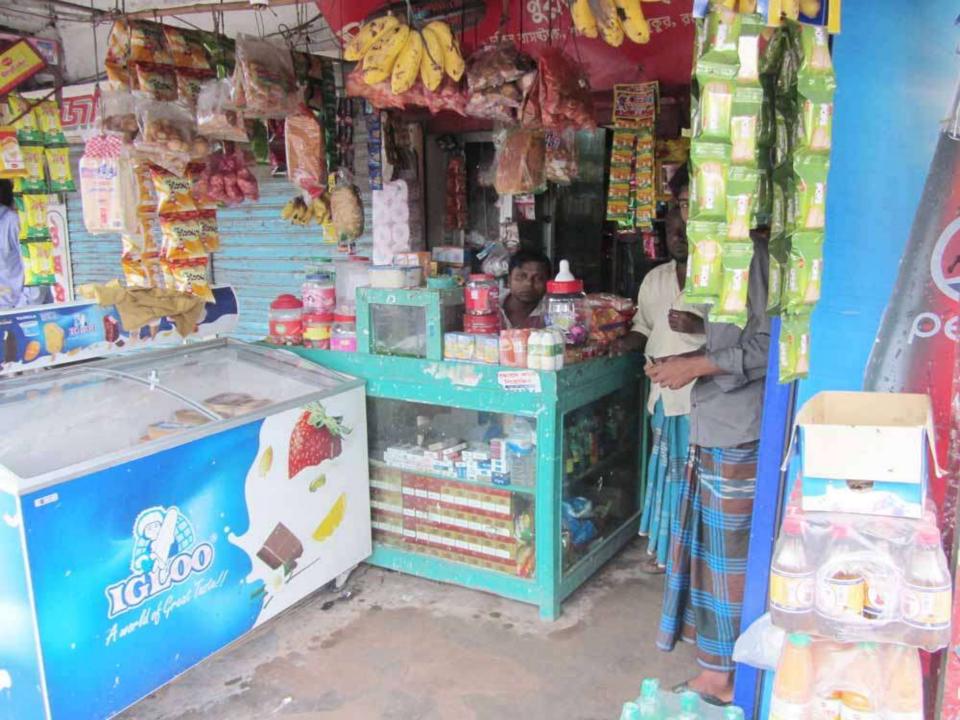

### PROPOSED NOBIN UDYOKTA BUSINESS INFO

| Business Name                                                | : | Nurtaj Confectionary                                                                   |
|--------------------------------------------------------------|---|----------------------------------------------------------------------------------------|
| Address/ Location                                            | : | Shathibari, Dokkhin bus stand, Mithapukur, Rangpur.                                    |
| Total Investment in BDT                                      | : | Tk. 704,000                                                                            |
| Financing                                                    | : | Self Tk. 554,000 (from existing business) Required Investment Tk. 1,50,000 (as equity) |
| Present salary/drawings from business                        | : | BDT 6,000 (Six thousand)                                                               |
| Proposed Salary                                              | : | BDT 7,000 (Seven thousand)                                                             |
| Proposed Business<br>Implementation Plan                     |   |                                                                                        |
| (i) % of present gross profit margin                         | : | On products 15%                                                                        |
| (ii) Estimated % of proposed gross profit margin             | : | On products 15%                                                                        |
| (iii) In future risk mgt. plan<br>(from fire, disaster etc.) | : |                                                                                        |

#### PRESENT & PROPOSED INVESTMENT BREAKDOWN

| Particulars                                                                                                                                                                     |                                                                                                                  |         | Proposed<br>(BDT) | Total<br>(BDT) |
|---------------------------------------------------------------------------------------------------------------------------------------------------------------------------------|------------------------------------------------------------------------------------------------------------------|---------|-------------------|----------------|
| Investment in products ( juice, biscuits, soft drinks, pickles, chips, vermicelli, incense, detergent powder, noodles, cosmetics item, and different types of bakery item etc.) | Investment in products ( juice, soft drinks, ice-cream, cosmetics item, and different types of bakery item etc.) | 241,418 | 150,000           | 391,418        |
| Investment in Machineries (refrigerator-3, energy light-3, Fan-2 etc.)                                                                                                          |                                                                                                                  |         | -                 | 61,582         |
| Decoration (fixture and fittings)                                                                                                                                               |                                                                                                                  |         | -                 | 51,000         |
| Advance for shop                                                                                                                                                                |                                                                                                                  | 200,000 | -                 | 200,000        |
| Total C                                                                                                                                                                         | Capital                                                                                                          | 554,000 | 150,000           | 704,000        |