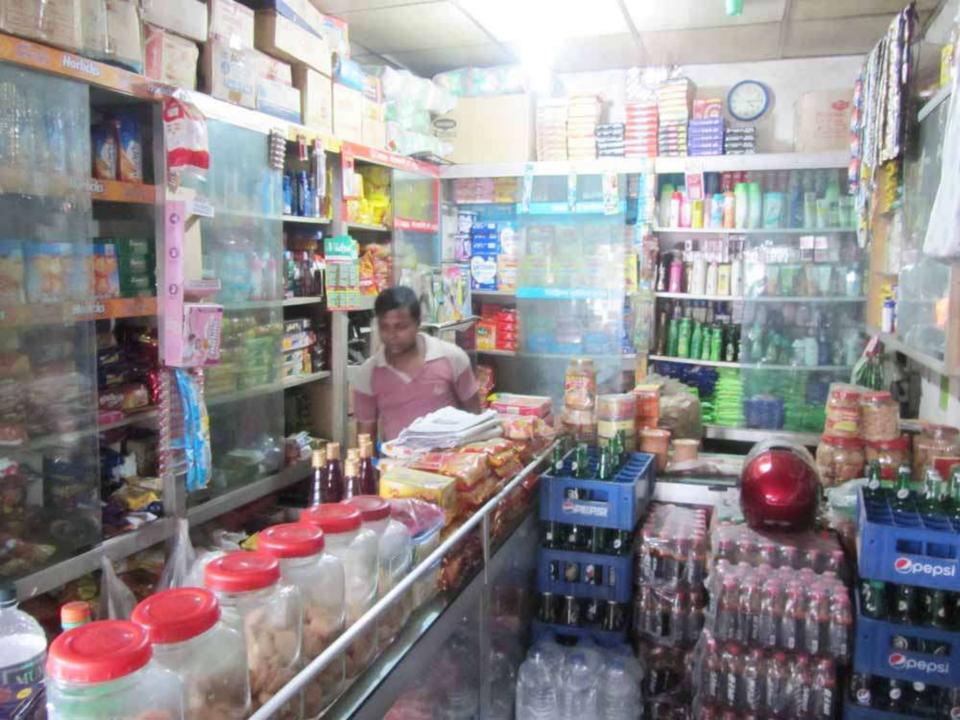

### PROPOSED NOBIN UDYOKTA BUSINESS INFO

| Business Name                                                | : | Nurtaj Confectionary                                                                   |
|--------------------------------------------------------------|---|----------------------------------------------------------------------------------------|
| Address/ Location                                            | : | Shathibari, Dokkhin bus stand, Mithapukur, Rangpur.                                    |
| Total Investment in BDT                                      | : | Tk. 704,000                                                                            |
| Financing                                                    | : | Self Tk. 554,000 (from existing business) Required Investment Tk. 1,50,000 (as equity) |
| Present salary/drawings from business                        | : | BDT 6,000 (Six thousand)                                                               |
| Proposed Salary                                              | : | BDT 7,000 (Seven thousand)                                                             |
| Proposed Business<br>Implementation Plan                     |   |                                                                                        |
| (i) % of present gross profit margin                         | : | On products 15%                                                                        |
| (ii) Estimated % of proposed gross profit margin             | : | On products 15%                                                                        |
| (iii) In future risk mgt. plan<br>(from fire, disaster etc.) | : |                                                                                        |

#### PRESENT & PROPOSED INVESTMENT BREAKDOWN

| Particulars                                                                                                                                                                     |                                                                                                                  |         | Proposed<br>(BDT) | Total<br>(BDT) |
|---------------------------------------------------------------------------------------------------------------------------------------------------------------------------------|------------------------------------------------------------------------------------------------------------------|---------|-------------------|----------------|
| Investment in products ( juice, biscuits, soft drinks, pickles, chips, vermicelli, incense, detergent powder, noodles, cosmetics item, and different types of bakery item etc.) | Investment in products ( juice, soft drinks, ice-cream, cosmetics item, and different types of bakery item etc.) | 241,418 | 150,000           | 391,418        |
| Investment in Machineries (refrigerator-3, energy light-3, Fan-2 etc.)                                                                                                          |                                                                                                                  |         | -                 | 61,582         |
| Decoration (fixture and fittings)                                                                                                                                               |                                                                                                                  |         | -                 | 51,000         |
| Advance for shop                                                                                                                                                                |                                                                                                                  | 200,000 | -                 | 200,000        |
| Total C                                                                                                                                                                         | Capital                                                                                                          | 554,000 | 150,000           | 704,000        |