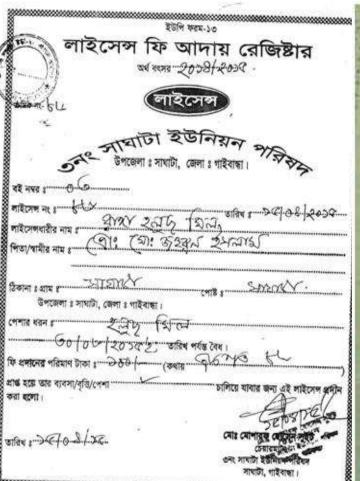

## PROPOSED NOBIN UDYOKTA BUSINESS INFO

| Business Name                                                                                                                                                                            | • | Ranga Halud Mill                                                                             |
|------------------------------------------------------------------------------------------------------------------------------------------------------------------------------------------|---|----------------------------------------------------------------------------------------------|
| Address/ Location                                                                                                                                                                        | : | Saghata bazar, Saghata, Gaibandha                                                            |
| Total Investment in BDT                                                                                                                                                                  | : | Tk. 598,000                                                                                  |
| Financing                                                                                                                                                                                | : | Self Tk. 348,000 (from existing business) Required Investment Tk. 250,000 (as equity)        |
| Present salary/drawings from business (estimates)                                                                                                                                        | : | Taka 10,000 (ten thousand)                                                                   |
| Proposed Salary                                                                                                                                                                          | : | Taka 13,000 (thirteen thousand)                                                              |
| Proposed Business Implementation Plan  (i) % of present gross profit margin  (ii) Estimated % of proposed gross profit margin  (iii) In future risk mgt. plan (from fire, disaster etc.) | : | On products 20% & servicing (thrashing) 100%.  On products 20% & servicing (thrashing) 100%. |