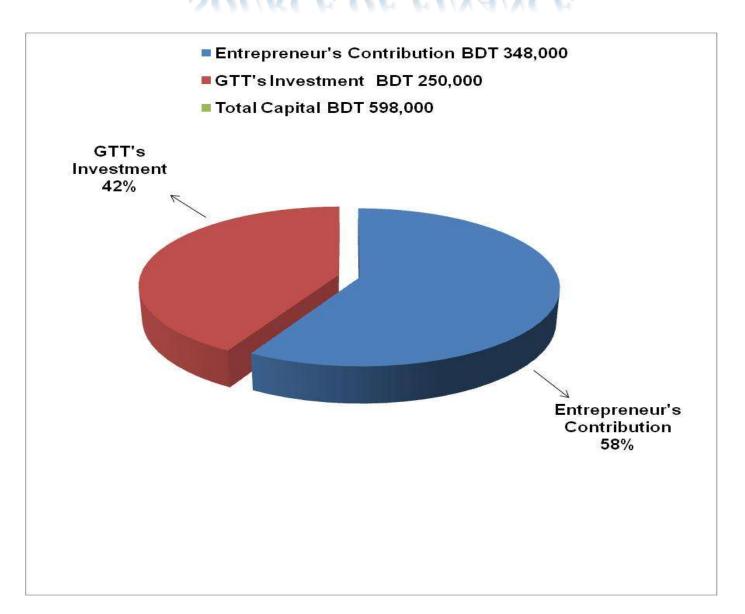

#### PRESENT & PROPOSED INVESTMENT BREAKDOWN

| Particu                                                                          | Existing<br>Business                 | Proposea | Total   |         |  |
|----------------------------------------------------------------------------------|--------------------------------------|----------|---------|---------|--|
| Existing                                                                         | Proposed                             | (BDT)    | (BDT)   | (BDT)   |  |
| Investment in products (mustard oil, pepper, turmeric, pulses and well cake etc) | mustard, turmeric, pepper and pulses | 89,030   | 250,000 | 339,030 |  |
| Investment in Machineries (sha                                                   | llow machine, thrashing              |          |         |         |  |
| machine, dice and weight balance                                                 | e etc.)                              | 223,500  |         | 223,500 |  |
| Cash in hand                                                                     |                                      |          |         |         |  |
|                                                                                  | 422                                  |          | 422     |         |  |
| GB loan outstanding                                                              |                                      |          |         |         |  |
|                                                                                  |                                      | (9,352)  |         | (9,352) |  |
| Debtors                                                                          | 10,400                               |          | 10,400  |         |  |
| Decoration (fixture and fittings)                                                |                                      |          |         |         |  |
|                                                                                  | 4,000                                |          | 4,000   |         |  |
| Advance for shop                                                                 | 30,000                               |          | 30,000  |         |  |
| Total Capital                                                                    |                                      |          | 250,000 | 598,000 |  |

## **SOURCE OF FINANCE**