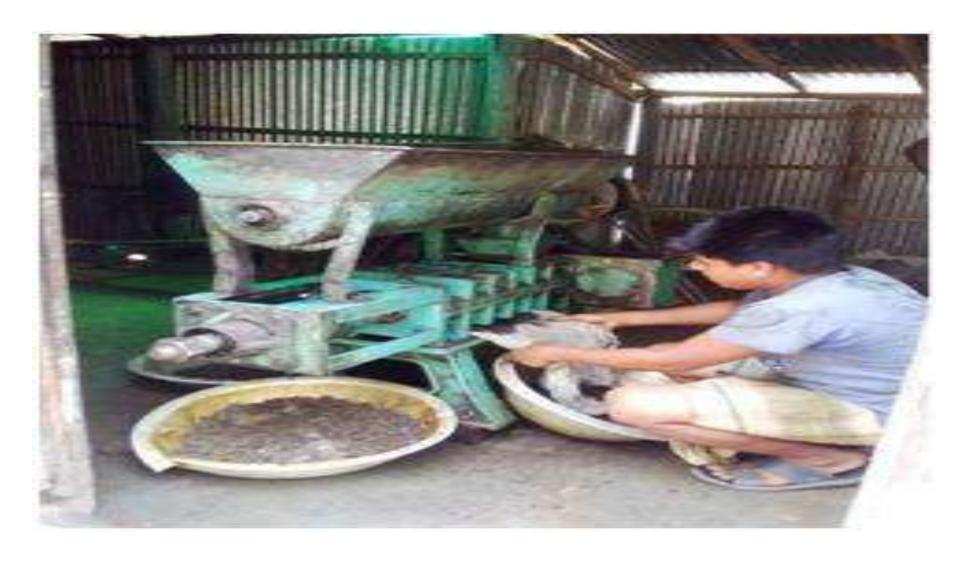

## PROPOSED NOBIN UDYOKTA BUSINESS INFO

| Business Name                                                                                                                                                                            | • | Ranga Halud Mill                                                                             |
|------------------------------------------------------------------------------------------------------------------------------------------------------------------------------------------|---|----------------------------------------------------------------------------------------------|
| Address/ Location                                                                                                                                                                        | : | Saghata bazar, Saghata, Gaibandha                                                            |
| Total Investment in BDT                                                                                                                                                                  | : | Tk. 598,000                                                                                  |
| Financing                                                                                                                                                                                | : | Self Tk. 348,000 (from existing business) Required Investment Tk. 250,000 (as equity)        |
| Present salary/drawings from business (estimates)                                                                                                                                        | : | Taka 10,000 (ten thousand)                                                                   |
| Proposed Salary                                                                                                                                                                          | : | Taka 13,000 (thirteen thousand)                                                              |
| Proposed Business Implementation Plan  (i) % of present gross profit margin  (ii) Estimated % of proposed gross profit margin  (iii) In future risk mgt. plan (from fire, disaster etc.) | : | On products 20% & servicing (thrashing) 100%.  On products 20% & servicing (thrashing) 100%. |

#### PRESENT & PROPOSED INVESTMENT BREAKDOWN

| Particu                                                                          | Existing<br>Business                 | Proposea | Total   |         |  |
|----------------------------------------------------------------------------------|--------------------------------------|----------|---------|---------|--|
| Existing                                                                         | Proposed                             | (BDT)    | (BDT)   | (BDT)   |  |
| Investment in products (mustard oil, pepper, turmeric, pulses and well cake etc) | mustard, turmeric, pepper and pulses | 89,030   | 250,000 | 339,030 |  |
| Investment in Machineries (sha                                                   | llow machine, thrashing              |          |         |         |  |
| machine, dice and weight balance                                                 | e etc.)                              | 223,500  |         | 223,500 |  |
| Cash in hand                                                                     |                                      |          |         |         |  |
|                                                                                  | 422                                  |          | 422     |         |  |
| GB loan outstanding                                                              |                                      |          |         |         |  |
|                                                                                  |                                      | (9,352)  |         | (9,352) |  |
| Debtors                                                                          | 10,400                               |          | 10,400  |         |  |
| Decoration (fixture and fittings)                                                |                                      |          |         |         |  |
|                                                                                  | 4,000                                |          | 4,000   |         |  |
| Advance for shop                                                                 | 30,000                               |          | 30,000  |         |  |
| Total Capital                                                                    |                                      |          | 250,000 | 598,000 |  |