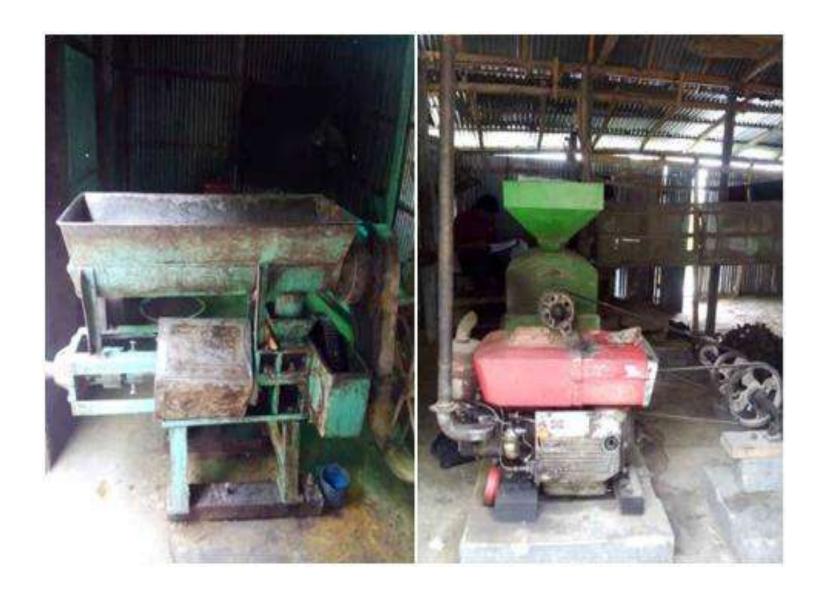

#### PRESENT & PROPOSED INVESTMENT BREAKDOWN

| Particu                                                                          | Existing<br>Business                 | Proposea | Total   |         |  |
|----------------------------------------------------------------------------------|--------------------------------------|----------|---------|---------|--|
| Existing                                                                         | Proposed                             | (BDT)    | (BDT)   | (BDT)   |  |
| Investment in products (mustard oil, pepper, turmeric, pulses and well cake etc) | mustard, turmeric, pepper and pulses | 89,030   | 250,000 | 339,030 |  |
| Investment in Machineries (sha                                                   | llow machine, thrashing              |          |         |         |  |
| machine, dice and weight balance                                                 | e etc.)                              | 223,500  |         | 223,500 |  |
| Cash in hand                                                                     |                                      |          |         |         |  |
|                                                                                  | 422                                  |          | 422     |         |  |
| GB loan outstanding                                                              |                                      |          |         |         |  |
|                                                                                  |                                      | (9,352)  |         | (9,352) |  |
| Debtors                                                                          | 10,400                               |          | 10,400  |         |  |
| Decoration (fixture and fittings)                                                |                                      |          |         |         |  |
|                                                                                  | 4,000                                |          | 4,000   |         |  |
| Advance for shop                                                                 | 30,000                               |          | 30,000  |         |  |
| Total Capital                                                                    |                                      |          | 250,000 | 598,000 |  |