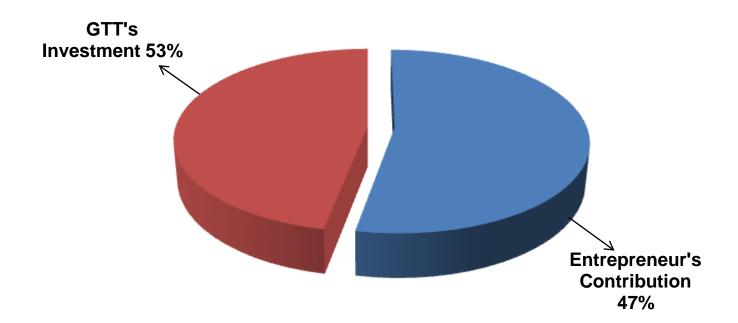

## SOURCE OF FINANCE

- Entrepreneur's Contribution BDT 170,000
- GTT's Investment BD 150,000
- Total Capital BDT 320,000