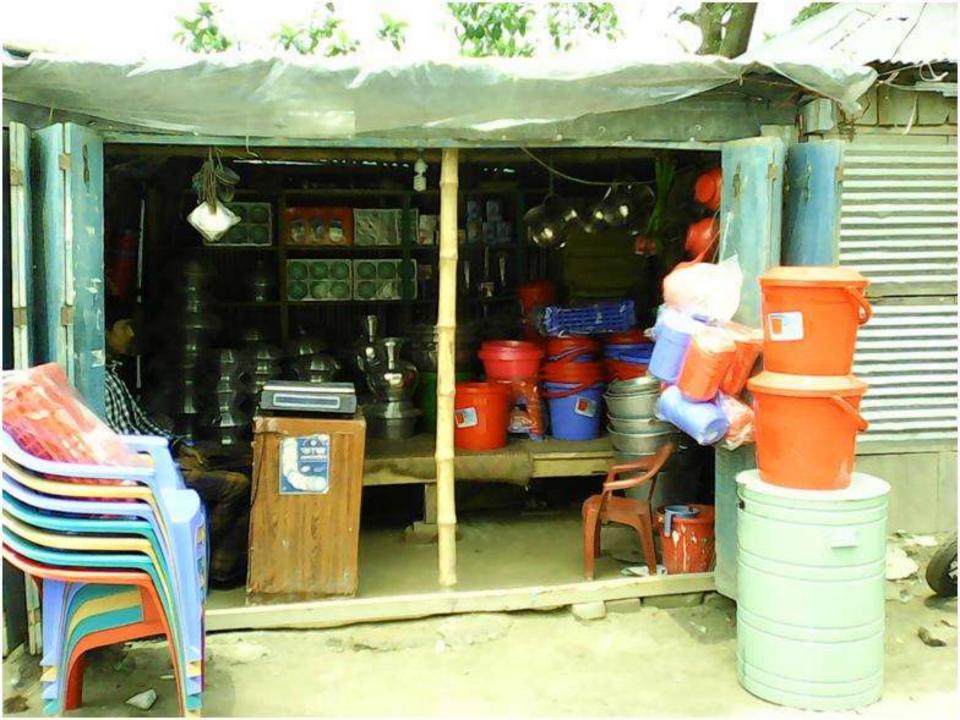

# PROPOSED NOBIN UDYOKTA BUSINESS INFO

| Business Name                                                | : | Hena Varieties Store                                                                    |  |  |
|--------------------------------------------------------------|---|-----------------------------------------------------------------------------------------|--|--|
| Address/ Location                                            | : | Kalir Bazar, Fulchori, Gaibandha.                                                       |  |  |
| Total Investment in BDT                                      | : | Tk. 320,000                                                                             |  |  |
| Financing                                                    |   | Self Tk. 170,000 (from existing business) Investor tk. 150,000 (from proposed business) |  |  |
| Present salary/drawings from business (estimates)            | : | Taka 4,500 (Four thousand five hundred)                                                 |  |  |
| Proposed Salary                                              |   | Taka 5,000 (Five thousand)                                                              |  |  |
| Proposed Business<br>Implementation Plan                     |   |                                                                                         |  |  |
| (i) % of present gross profit margin                         | : | From products 11%,                                                                      |  |  |
| (ii) Estimated % of proposed gross profit margin             | : | From products 11%,                                                                      |  |  |
| (iii) In future risk mgt. plan<br>(from fire, disaster etc.) | : |                                                                                         |  |  |

### INFO ON EXISTING BUSINESS OPERATIONS

|                                              |       | EB (BDT) |         |
|----------------------------------------------|-------|----------|---------|
| Particulars                                  | Daily | Monthly  | Yearly  |
| Sales income from products (A)               | 2,500 | 70,000   | 840,000 |
| Less: Cost of Sales (B)                      | 2,225 | 62,300   | 747,600 |
| Gross Profit (C) [C=(A-B)]                   | 275   | 7,700    | 92,400  |
| Less: Operating Cost:                        |       |          |         |
| Electricity bill                             |       | 200      | 2,400   |
| Generator bill                               |       | 180      | 2,160   |
| Shop Rent                                    |       | 800      | 9,600   |
| Night Guard bill                             |       | 120      | 1,440   |
| Mobile bill                                  |       | 200      | 2,400   |
| Conveyance                                   |       | 500      | 6,000   |
| Present Salary (Self)                        |       | 4,500    | 54,000  |
| Other Cost (stationary & Entertainment etc.) |       | 400      | 4,800   |
| Non Cash Item:                               |       |          |         |
| Depreciation Expenses                        |       | 64       | 769     |
| Total Operating Cost (D)                     |       | 6,964    | 83,569  |
| Net Profit (C-D):                            |       | 736      | 8,831   |