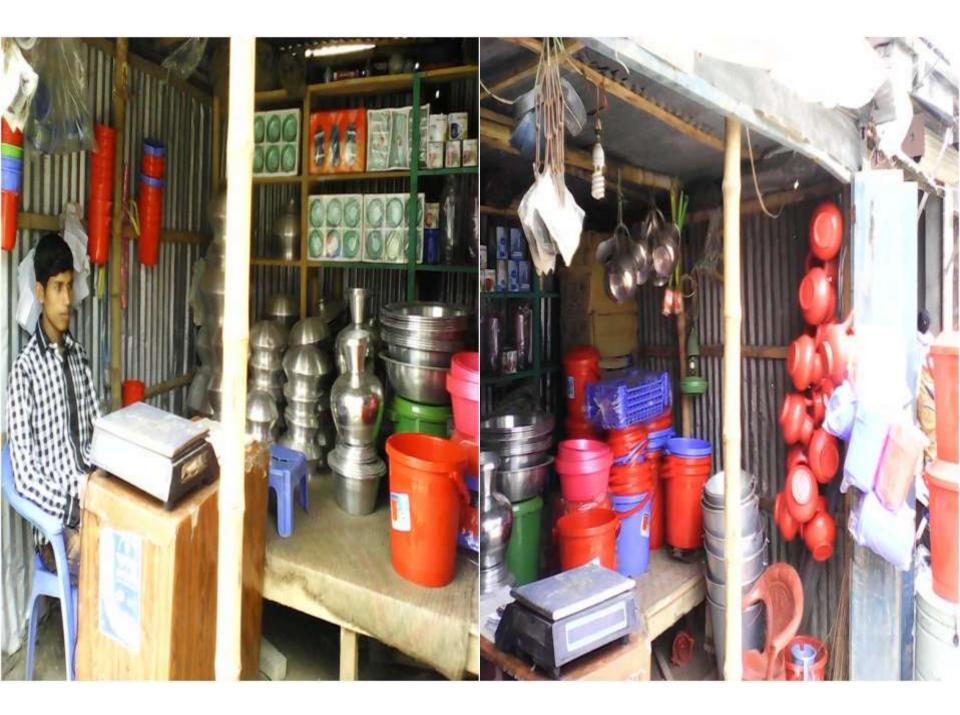

# PROPOSED NOBIN UDYOKTA BUSINESS INFO

| Business Name                                                | : | Hena Varieties Store                                                                    |  |  |
|--------------------------------------------------------------|---|-----------------------------------------------------------------------------------------|--|--|
| Address/ Location                                            | : | Kalir Bazar, Fulchori, Gaibandha.                                                       |  |  |
| Total Investment in BDT                                      | : | Tk. 320,000                                                                             |  |  |
| Financing                                                    |   | Self Tk. 170,000 (from existing business) Investor tk. 150,000 (from proposed business) |  |  |
| Present salary/drawings from business (estimates)            | : | Taka 4,500 (Four thousand five hundred)                                                 |  |  |
| Proposed Salary                                              |   | Taka 5,000 (Five thousand)                                                              |  |  |
| Proposed Business<br>Implementation Plan                     |   |                                                                                         |  |  |
| (i) % of present gross profit margin                         | : | From products 11%,                                                                      |  |  |
| (ii) Estimated % of proposed gross profit margin             | : | From products 11%,                                                                      |  |  |
| (iii) In future risk mgt. plan<br>(from fire, disaster etc.) | : |                                                                                         |  |  |

### INFO ON EXISTING BUSINESS OPERATIONS

|                                              |       | EB (BDT) |         |
|----------------------------------------------|-------|----------|---------|
| Particulars                                  | Daily | Monthly  | Yearly  |
| Sales income from products (A)               | 2,500 | 70,000   | 840,000 |
| Less: Cost of Sales (B)                      | 2,225 | 62,300   | 747,600 |
| Gross Profit (C) [C=(A-B)]                   | 275   | 7,700    | 92,400  |
| Less: Operating Cost:                        |       |          |         |
| Electricity bill                             |       | 200      | 2,400   |
| Generator bill                               |       | 180      | 2,160   |
| Shop Rent                                    |       | 800      | 9,600   |
| Night Guard bill                             |       | 120      | 1,440   |
| Mobile bill                                  |       | 200      | 2,400   |
| Conveyance                                   |       | 500      | 6,000   |
| Present Salary (Self)                        |       | 4,500    | 54,000  |
| Other Cost (stationary & Entertainment etc.) |       | 400      | 4,800   |
| Non Cash Item:                               |       |          |         |
| Depreciation Expenses                        |       | 64       | 769     |
| Total Operating Cost (D)                     |       | 6,964    | 83,569  |
| Net Profit (C-D):                            |       | 736      | 8,831   |