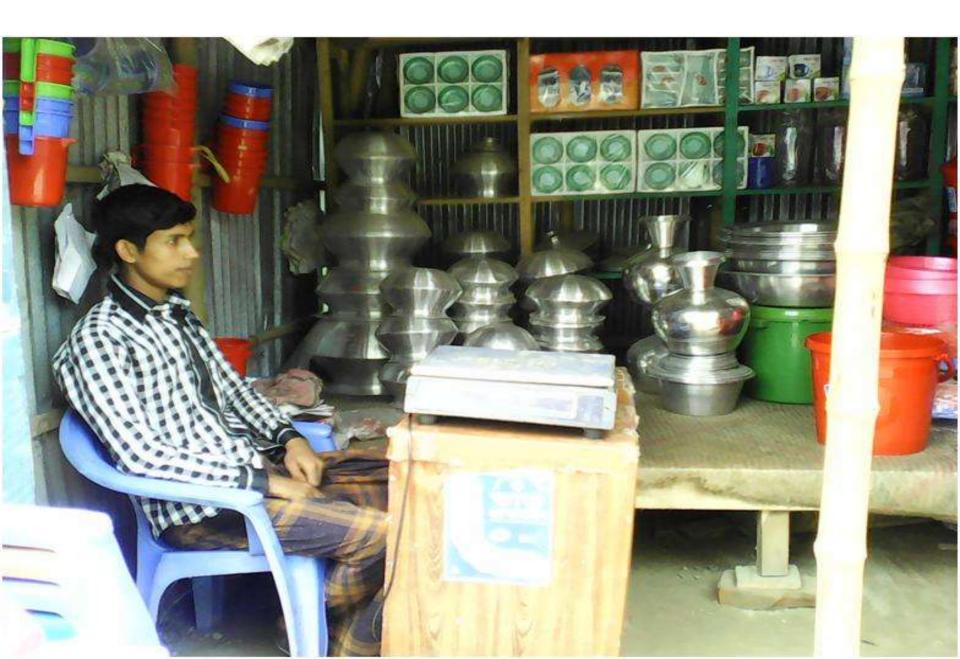

# PROPOSED NOBIN UDYOKTA BUSINESS INFO

| Business Name                                                | : | Hena Varieties Store                                                                    |  |  |
|--------------------------------------------------------------|---|-----------------------------------------------------------------------------------------|--|--|
| Address/ Location                                            | : | Kalir Bazar, Fulchori, Gaibandha.                                                       |  |  |
| Total Investment in BDT                                      | : | Tk. 320,000                                                                             |  |  |
| Financing                                                    |   | Self Tk. 170,000 (from existing business) Investor tk. 150,000 (from proposed business) |  |  |
| Present salary/drawings from business (estimates)            | : | Taka 4,500 (Four thousand five hundred)                                                 |  |  |
| Proposed Salary                                              |   | Taka 5,000 (Five thousand)                                                              |  |  |
| Proposed Business<br>Implementation Plan                     |   |                                                                                         |  |  |
| (i) % of present gross profit margin                         | : | From products 11%,                                                                      |  |  |
| (ii) Estimated % of proposed gross profit margin             | : | From products 11%,                                                                      |  |  |
| (iii) In future risk mgt. plan<br>(from fire, disaster etc.) | : |                                                                                         |  |  |

### INFO ON EXISTING BUSINESS OPERATIONS

|                                              |       | EB (BDT) |         |
|----------------------------------------------|-------|----------|---------|
| Particulars                                  | Daily | Monthly  | Yearly  |
| Sales income from products (A)               | 2,500 | 70,000   | 840,000 |
| Less: Cost of Sales (B)                      | 2,225 | 62,300   | 747,600 |
| Gross Profit (C) [C=(A-B)]                   | 275   | 7,700    | 92,400  |
| Less: Operating Cost:                        |       |          |         |
| Electricity bill                             |       | 200      | 2,400   |
| Generator bill                               |       | 180      | 2,160   |
| Shop Rent                                    |       | 800      | 9,600   |
| Night Guard bill                             |       | 120      | 1,440   |
| Mobile bill                                  |       | 200      | 2,400   |
| Conveyance                                   |       | 500      | 6,000   |
| Present Salary (Self)                        |       | 4,500    | 54,000  |
| Other Cost (stationary & Entertainment etc.) |       | 400      | 4,800   |
| Non Cash Item:                               |       |          |         |
| Depreciation Expenses                        |       | 64       | 769     |
| Total Operating Cost (D)                     |       | 6,964    | 83,569  |
| Net Profit (C-D):                            |       | 736      | 8,831   |