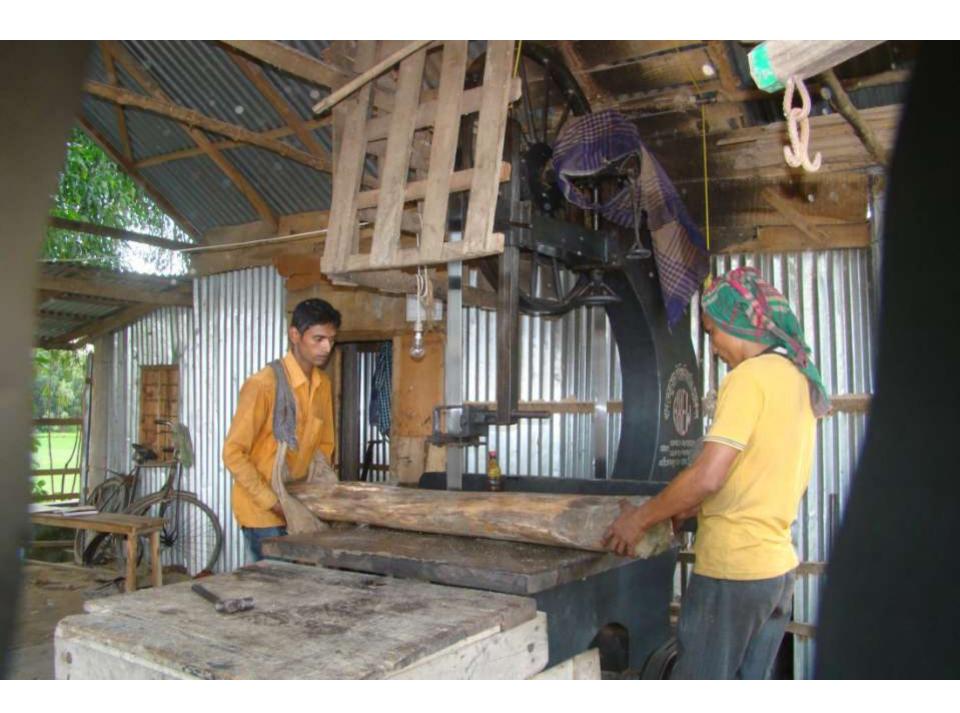

| Proposed Nobin Udyokta Business Info              |          |                                                                                                                                                                                                                                                                                                                                                                                                                                    |  |
|---------------------------------------------------|----------|------------------------------------------------------------------------------------------------------------------------------------------------------------------------------------------------------------------------------------------------------------------------------------------------------------------------------------------------------------------------------------------------------------------------------------|--|
| Business Name                                     | :        | SHAMIM SA MILL                                                                                                                                                                                                                                                                                                                                                                                                                     |  |
| Location                                          | :        | Korail, Tangail.                                                                                                                                                                                                                                                                                                                                                                                                                   |  |
| Total Investment in BDT                           | :        | BDT 5,30,000                                                                                                                                                                                                                                                                                                                                                                                                                       |  |
| Financing                                         | :        | Self BDT 3,30,000(from existing business) 62%<br>Required Investment BDT 2,00,000(as equity) 38%                                                                                                                                                                                                                                                                                                                                   |  |
| Present salary/drawings from business (estimates) | :        | BDT 5,000                                                                                                                                                                                                                                                                                                                                                                                                                          |  |
| Proposed Salary                                   | <b>:</b> | BDT 5,000                                                                                                                                                                                                                                                                                                                                                                                                                          |  |
| Size of shop                                      | :        | 12 ft x 17 ft= 374 square ft                                                                                                                                                                                                                                                                                                                                                                                                       |  |
| Implementation                                    | :        | <ul> <li>The business is planned to be scaled up by investment in existing wood like; Log, Jack wood, Mango wood, Akasmoni, Eucalyptus etc</li> <li>The business is operating by entrepreneur. Existing one artisans.</li> <li>After getting equity fund one artisans will be appointed.</li> <li>The shop is owned.</li> <li>Collects goods from Dinajpur, Bogra, Panchogor.</li> <li>Agreed grace period is 4 months.</li> </ul> |  |