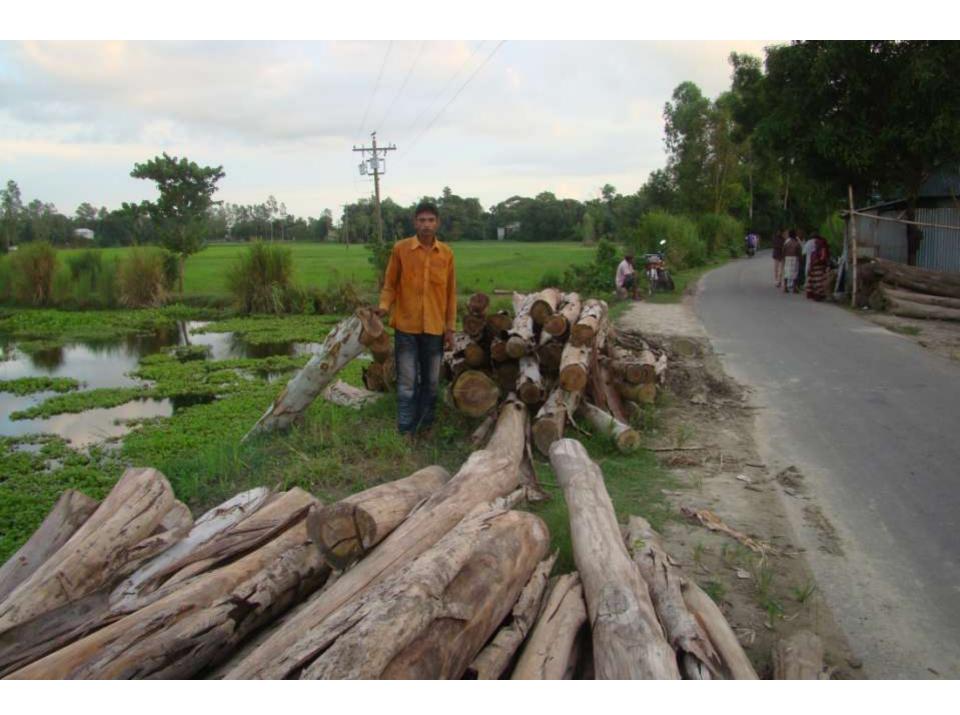

| Proposed Nobin Udyokta Business Info              |          |                                                                                                                                                                                                                                                                                                                                                                                                                                    |  |
|---------------------------------------------------|----------|------------------------------------------------------------------------------------------------------------------------------------------------------------------------------------------------------------------------------------------------------------------------------------------------------------------------------------------------------------------------------------------------------------------------------------|--|
| Business Name                                     | :        | SHAMIM SA MILL                                                                                                                                                                                                                                                                                                                                                                                                                     |  |
| Location                                          | :        | Korail, Tangail.                                                                                                                                                                                                                                                                                                                                                                                                                   |  |
| Total Investment in BDT                           | :        | BDT 5,30,000                                                                                                                                                                                                                                                                                                                                                                                                                       |  |
| Financing                                         | :        | Self BDT 3,30,000(from existing business) 62%<br>Required Investment BDT 2,00,000(as equity) 38%                                                                                                                                                                                                                                                                                                                                   |  |
| Present salary/drawings from business (estimates) | :        | BDT 5,000                                                                                                                                                                                                                                                                                                                                                                                                                          |  |
| Proposed Salary                                   | <b>:</b> | BDT 5,000                                                                                                                                                                                                                                                                                                                                                                                                                          |  |
| Size of shop                                      | :        | 12 ft x 17 ft= 374 square ft                                                                                                                                                                                                                                                                                                                                                                                                       |  |
| Implementation                                    | :        | <ul> <li>The business is planned to be scaled up by investment in existing wood like; Log, Jack wood, Mango wood, Akasmoni, Eucalyptus etc</li> <li>The business is operating by entrepreneur. Existing one artisans.</li> <li>After getting equity fund one artisans will be appointed.</li> <li>The shop is owned.</li> <li>Collects goods from Dinajpur, Bogra, Panchogor.</li> <li>Agreed grace period is 4 months.</li> </ul> |  |

### Present and proposed investment breakdown

| Present stock items          |          |  |  |
|------------------------------|----------|--|--|
| Particulars                  | Amount   |  |  |
| Sa Mill Machine              | 96,000   |  |  |
| Motor & Diesel Machine       | 20,000   |  |  |
| Log (Eucalyptus) (300 x 550) | 1,65,000 |  |  |
| Jack tree (60 x 550)         | 33,000   |  |  |
| Mango tree (50 x 330)        | 16,000   |  |  |
| Total                        | 3,30,000 |  |  |