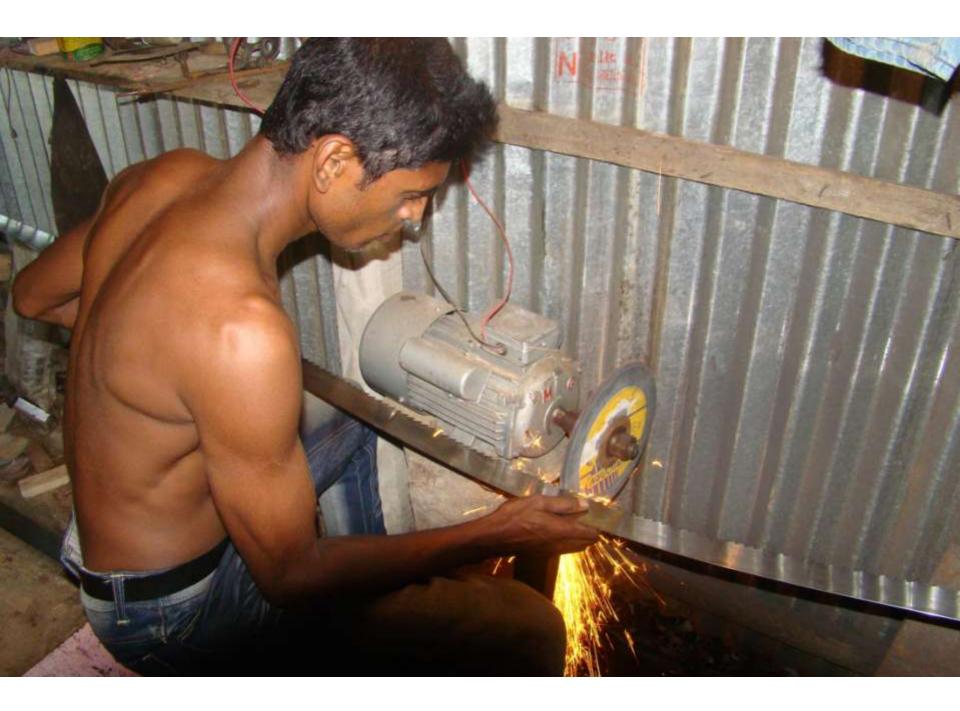

| Proposed Nobin Udyokta Business Info              |          |                                                                                                                                                                                                                                                                                                                                                                                                                                    |  |
|---------------------------------------------------|----------|------------------------------------------------------------------------------------------------------------------------------------------------------------------------------------------------------------------------------------------------------------------------------------------------------------------------------------------------------------------------------------------------------------------------------------|--|
| Business Name                                     | :        | SHAMIM SA MILL                                                                                                                                                                                                                                                                                                                                                                                                                     |  |
| Location                                          | :        | Korail, Tangail.                                                                                                                                                                                                                                                                                                                                                                                                                   |  |
| Total Investment in BDT                           | :        | BDT 5,30,000                                                                                                                                                                                                                                                                                                                                                                                                                       |  |
| Financing                                         | :        | Self BDT 3,30,000(from existing business) 62%<br>Required Investment BDT 2,00,000(as equity) 38%                                                                                                                                                                                                                                                                                                                                   |  |
| Present salary/drawings from business (estimates) | :        | BDT 5,000                                                                                                                                                                                                                                                                                                                                                                                                                          |  |
| Proposed Salary                                   | <b>:</b> | BDT 5,000                                                                                                                                                                                                                                                                                                                                                                                                                          |  |
| Size of shop                                      | :        | 12 ft x 17 ft= 374 square ft                                                                                                                                                                                                                                                                                                                                                                                                       |  |
| Implementation                                    | :        | <ul> <li>The business is planned to be scaled up by investment in existing wood like; Log, Jack wood, Mango wood, Akasmoni, Eucalyptus etc</li> <li>The business is operating by entrepreneur. Existing one artisans.</li> <li>After getting equity fund one artisans will be appointed.</li> <li>The shop is owned.</li> <li>Collects goods from Dinajpur, Bogra, Panchogor.</li> <li>Agreed grace period is 4 months.</li> </ul> |  |