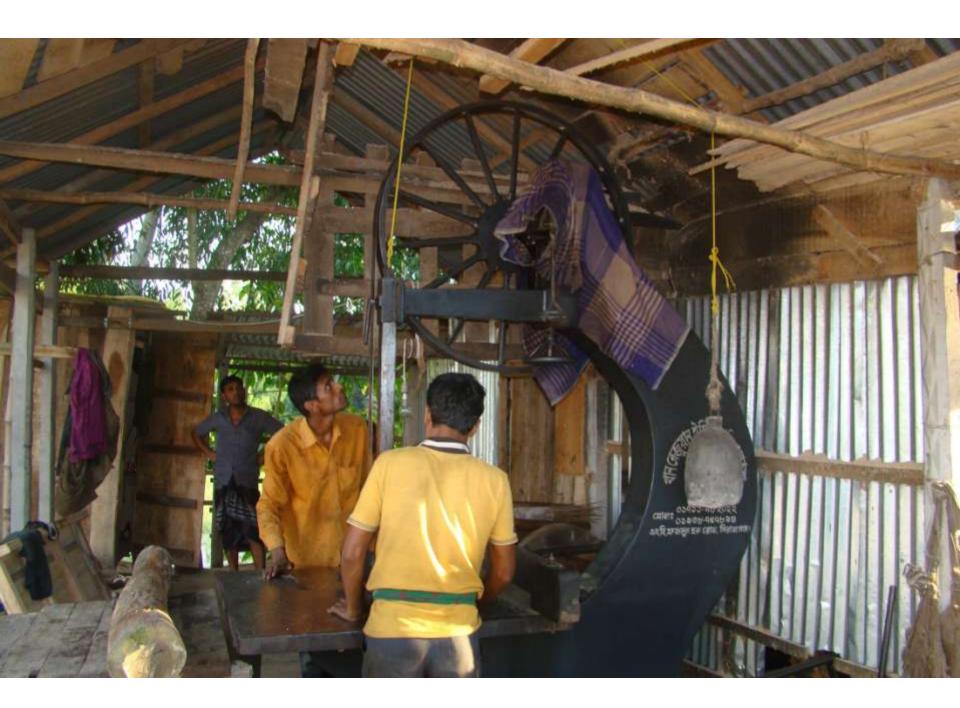

| Proposed Nobin Udyokta Business Info              |          |                                                                                                                                                                                                                                                                                                                                                                                                                                    |  |
|---------------------------------------------------|----------|------------------------------------------------------------------------------------------------------------------------------------------------------------------------------------------------------------------------------------------------------------------------------------------------------------------------------------------------------------------------------------------------------------------------------------|--|
| Business Name                                     | :        | SHAMIM SA MILL                                                                                                                                                                                                                                                                                                                                                                                                                     |  |
| Location                                          | :        | Korail, Tangail.                                                                                                                                                                                                                                                                                                                                                                                                                   |  |
| Total Investment in BDT                           | :        | BDT 5,30,000                                                                                                                                                                                                                                                                                                                                                                                                                       |  |
| Financing                                         | :        | Self BDT 3,30,000(from existing business) 62%<br>Required Investment BDT 2,00,000(as equity) 38%                                                                                                                                                                                                                                                                                                                                   |  |
| Present salary/drawings from business (estimates) | :        | BDT 5,000                                                                                                                                                                                                                                                                                                                                                                                                                          |  |
| Proposed Salary                                   | <b>:</b> | BDT 5,000                                                                                                                                                                                                                                                                                                                                                                                                                          |  |
| Size of shop                                      | :        | 12 ft x 17 ft= 374 square ft                                                                                                                                                                                                                                                                                                                                                                                                       |  |
| Implementation                                    | :        | <ul> <li>The business is planned to be scaled up by investment in existing wood like; Log, Jack wood, Mango wood, Akasmoni, Eucalyptus etc</li> <li>The business is operating by entrepreneur. Existing one artisans.</li> <li>After getting equity fund one artisans will be appointed.</li> <li>The shop is owned.</li> <li>Collects goods from Dinajpur, Bogra, Panchogor.</li> <li>Agreed grace period is 4 months.</li> </ul> |  |