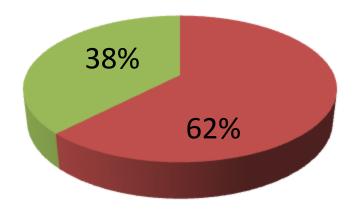

| Proposed Nobin Udyokta Business Info              |          |                                                                                                                                                                                                                                                                                                                                                                                                                                    |  |
|---------------------------------------------------|----------|------------------------------------------------------------------------------------------------------------------------------------------------------------------------------------------------------------------------------------------------------------------------------------------------------------------------------------------------------------------------------------------------------------------------------------|--|
| Business Name                                     | :        | SHAMIM SA MILL                                                                                                                                                                                                                                                                                                                                                                                                                     |  |
| Location                                          | :        | Korail, Tangail.                                                                                                                                                                                                                                                                                                                                                                                                                   |  |
| Total Investment in BDT                           | :        | BDT 5,30,000                                                                                                                                                                                                                                                                                                                                                                                                                       |  |
| Financing                                         | :        | Self BDT 3,30,000(from existing business) 62%<br>Required Investment BDT 2,00,000(as equity) 38%                                                                                                                                                                                                                                                                                                                                   |  |
| Present salary/drawings from business (estimates) | :        | BDT 5,000                                                                                                                                                                                                                                                                                                                                                                                                                          |  |
| Proposed Salary                                   | <b>:</b> | BDT 5,000                                                                                                                                                                                                                                                                                                                                                                                                                          |  |
| Size of shop                                      | :        | 12 ft x 17 ft= 374 square ft                                                                                                                                                                                                                                                                                                                                                                                                       |  |
| Implementation                                    | :        | <ul> <li>The business is planned to be scaled up by investment in existing wood like; Log, Jack wood, Mango wood, Akasmoni, Eucalyptus etc</li> <li>The business is operating by entrepreneur. Existing one artisans.</li> <li>After getting equity fund one artisans will be appointed.</li> <li>The shop is owned.</li> <li>Collects goods from Dinajpur, Bogra, Panchogor.</li> <li>Agreed grace period is 4 months.</li> </ul> |  |