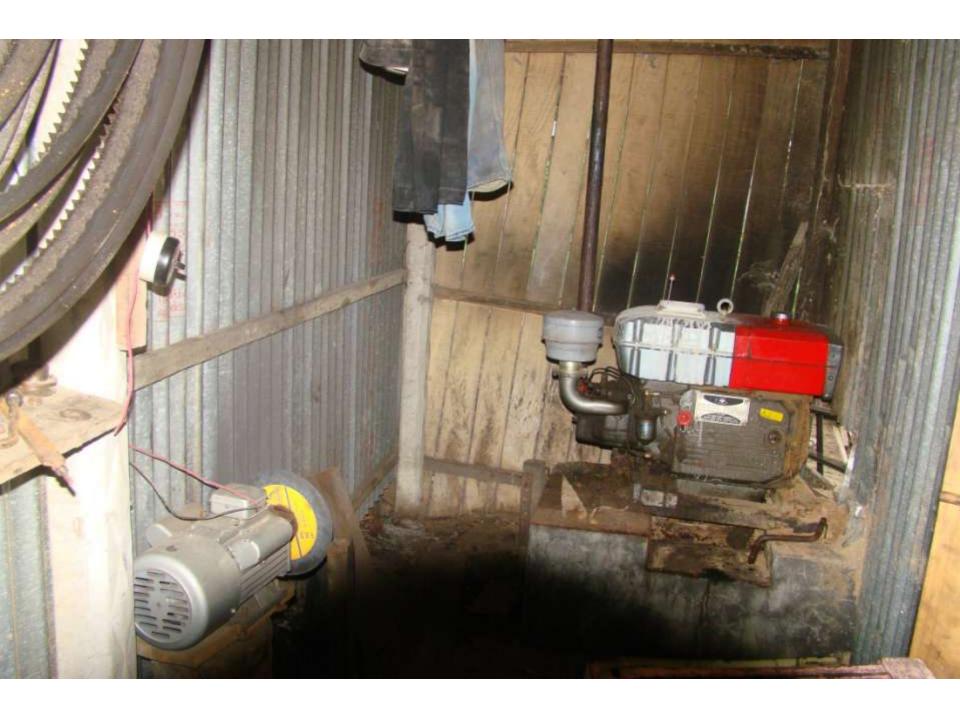

| Proposed Nobin Udyokta Business Info              |          |                                                                                                                                                                                                                                                                                                                                                                                                                                    |  |
|---------------------------------------------------|----------|------------------------------------------------------------------------------------------------------------------------------------------------------------------------------------------------------------------------------------------------------------------------------------------------------------------------------------------------------------------------------------------------------------------------------------|--|
| Business Name                                     | :        | SHAMIM SA MILL                                                                                                                                                                                                                                                                                                                                                                                                                     |  |
| Location                                          | :        | Korail, Tangail.                                                                                                                                                                                                                                                                                                                                                                                                                   |  |
| Total Investment in BDT                           | :        | BDT 5,30,000                                                                                                                                                                                                                                                                                                                                                                                                                       |  |
| Financing                                         | :        | Self BDT 3,30,000(from existing business) 62%<br>Required Investment BDT 2,00,000(as equity) 38%                                                                                                                                                                                                                                                                                                                                   |  |
| Present salary/drawings from business (estimates) | :        | BDT 5,000                                                                                                                                                                                                                                                                                                                                                                                                                          |  |
| Proposed Salary                                   | <b>:</b> | BDT 5,000                                                                                                                                                                                                                                                                                                                                                                                                                          |  |
| Size of shop                                      | :        | 12 ft x 17 ft= 374 square ft                                                                                                                                                                                                                                                                                                                                                                                                       |  |
| Implementation                                    | :        | <ul> <li>The business is planned to be scaled up by investment in existing wood like; Log, Jack wood, Mango wood, Akasmoni, Eucalyptus etc</li> <li>The business is operating by entrepreneur. Existing one artisans.</li> <li>After getting equity fund one artisans will be appointed.</li> <li>The shop is owned.</li> <li>Collects goods from Dinajpur, Bogra, Panchogor.</li> <li>Agreed grace period is 4 months.</li> </ul> |  |

### Present and proposed investment breakdown

| Present stock items          |          |  |  |
|------------------------------|----------|--|--|
| Particulars                  | Amount   |  |  |
| Sa Mill Machine              | 96,000   |  |  |
| Motor & Diesel Machine       | 20,000   |  |  |
| Log (Eucalyptus) (300 x 550) | 1,65,000 |  |  |
| Jack tree (60 x 550)         | 33,000   |  |  |
| Mango tree (50 x 330)        | 16,000   |  |  |
| Total                        | 3,30,000 |  |  |