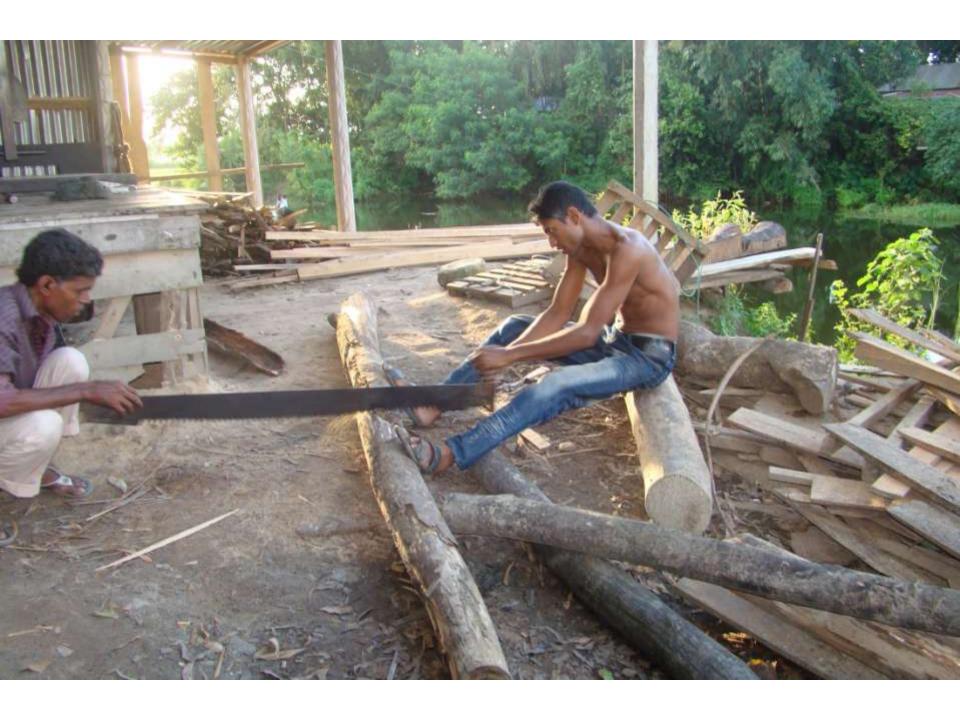

| Proposed Nobin Udyokta Business Info              |          |                                                                                                                                                                                                                                                                                                                                                                                                                                    |  |
|---------------------------------------------------|----------|------------------------------------------------------------------------------------------------------------------------------------------------------------------------------------------------------------------------------------------------------------------------------------------------------------------------------------------------------------------------------------------------------------------------------------|--|
| Business Name                                     | :        | SHAMIM SA MILL                                                                                                                                                                                                                                                                                                                                                                                                                     |  |
| Location                                          | :        | Korail, Tangail.                                                                                                                                                                                                                                                                                                                                                                                                                   |  |
| Total Investment in BDT                           | :        | BDT 5,30,000                                                                                                                                                                                                                                                                                                                                                                                                                       |  |
| Financing                                         | :        | Self BDT 3,30,000(from existing business) 62%<br>Required Investment BDT 2,00,000(as equity) 38%                                                                                                                                                                                                                                                                                                                                   |  |
| Present salary/drawings from business (estimates) | :        | BDT 5,000                                                                                                                                                                                                                                                                                                                                                                                                                          |  |
| Proposed Salary                                   | <b>:</b> | BDT 5,000                                                                                                                                                                                                                                                                                                                                                                                                                          |  |
| Size of shop                                      | :        | 12 ft x 17 ft= 374 square ft                                                                                                                                                                                                                                                                                                                                                                                                       |  |
| Implementation                                    | :        | <ul> <li>The business is planned to be scaled up by investment in existing wood like; Log, Jack wood, Mango wood, Akasmoni, Eucalyptus etc</li> <li>The business is operating by entrepreneur. Existing one artisans.</li> <li>After getting equity fund one artisans will be appointed.</li> <li>The shop is owned.</li> <li>Collects goods from Dinajpur, Bogra, Panchogor.</li> <li>Agreed grace period is 4 months.</li> </ul> |  |