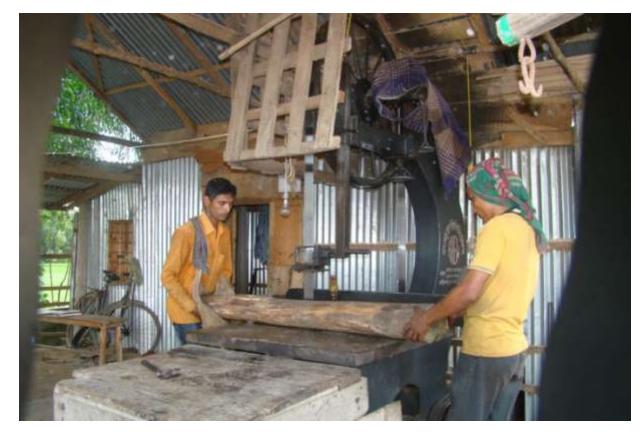

| Proposed Nobin Udyokta Business Info              |          |                                                                                                                                                                                                                                                                                                                                                                                                                                    |  |
|---------------------------------------------------|----------|------------------------------------------------------------------------------------------------------------------------------------------------------------------------------------------------------------------------------------------------------------------------------------------------------------------------------------------------------------------------------------------------------------------------------------|--|
| Business Name                                     | :        | SHAMIM SA MILL                                                                                                                                                                                                                                                                                                                                                                                                                     |  |
| Location                                          | :        | Korail, Tangail.                                                                                                                                                                                                                                                                                                                                                                                                                   |  |
| Total Investment in BDT                           | :        | BDT 5,30,000                                                                                                                                                                                                                                                                                                                                                                                                                       |  |
| Financing                                         | :        | Self BDT 3,30,000(from existing business) 62%<br>Required Investment BDT 2,00,000(as equity) 38%                                                                                                                                                                                                                                                                                                                                   |  |
| Present salary/drawings from business (estimates) | :        | BDT 5,000                                                                                                                                                                                                                                                                                                                                                                                                                          |  |
| Proposed Salary                                   | <b>:</b> | BDT 5,000                                                                                                                                                                                                                                                                                                                                                                                                                          |  |
| Size of shop                                      | :        | 12 ft x 17 ft= 374 square ft                                                                                                                                                                                                                                                                                                                                                                                                       |  |
| Implementation                                    | :        | <ul> <li>The business is planned to be scaled up by investment in existing wood like; Log, Jack wood, Mango wood, Akasmoni, Eucalyptus etc</li> <li>The business is operating by entrepreneur. Existing one artisans.</li> <li>After getting equity fund one artisans will be appointed.</li> <li>The shop is owned.</li> <li>Collects goods from Dinajpur, Bogra, Panchogor.</li> <li>Agreed grace period is 4 months.</li> </ul> |  |