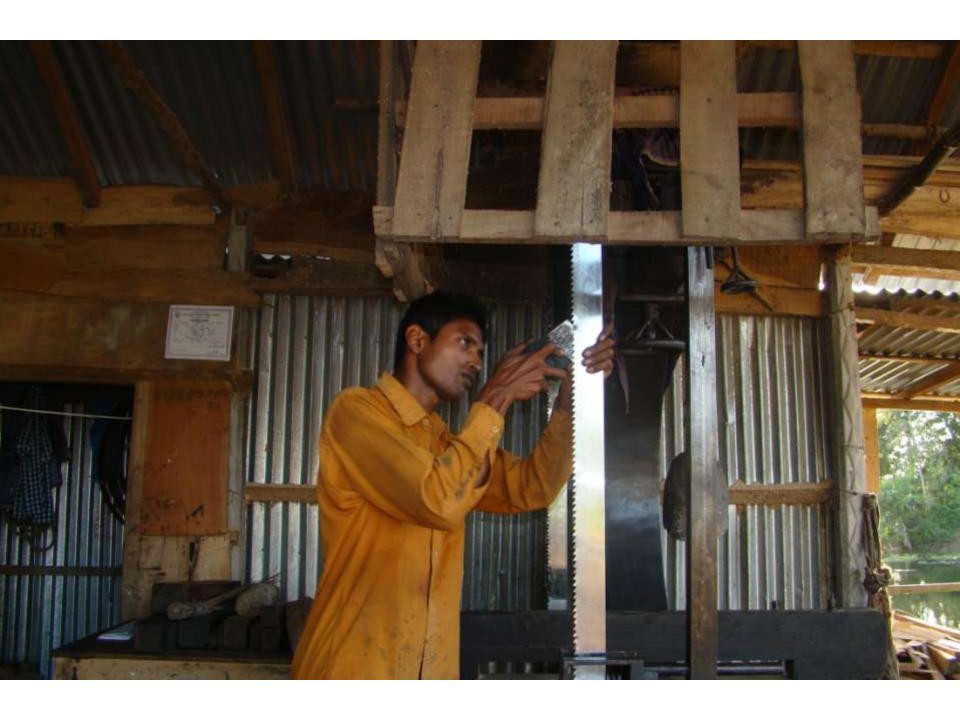

| Proposed Nobin Udyokta Business Info              |          |                                                                                                                                                                                                                                                                                                                                                                                                                                    |  |
|---------------------------------------------------|----------|------------------------------------------------------------------------------------------------------------------------------------------------------------------------------------------------------------------------------------------------------------------------------------------------------------------------------------------------------------------------------------------------------------------------------------|--|
| Business Name                                     | :        | SHAMIM SA MILL                                                                                                                                                                                                                                                                                                                                                                                                                     |  |
| Location                                          | :        | Korail, Tangail.                                                                                                                                                                                                                                                                                                                                                                                                                   |  |
| Total Investment in BDT                           | :        | BDT 5,30,000                                                                                                                                                                                                                                                                                                                                                                                                                       |  |
| Financing                                         | :        | Self BDT 3,30,000(from existing business) 62%<br>Required Investment BDT 2,00,000(as equity) 38%                                                                                                                                                                                                                                                                                                                                   |  |
| Present salary/drawings from business (estimates) | :        | BDT 5,000                                                                                                                                                                                                                                                                                                                                                                                                                          |  |
| Proposed Salary                                   | <b>:</b> | BDT 5,000                                                                                                                                                                                                                                                                                                                                                                                                                          |  |
| Size of shop                                      | :        | 12 ft x 17 ft= 374 square ft                                                                                                                                                                                                                                                                                                                                                                                                       |  |
| Implementation                                    | :        | <ul> <li>The business is planned to be scaled up by investment in existing wood like; Log, Jack wood, Mango wood, Akasmoni, Eucalyptus etc</li> <li>The business is operating by entrepreneur. Existing one artisans.</li> <li>After getting equity fund one artisans will be appointed.</li> <li>The shop is owned.</li> <li>Collects goods from Dinajpur, Bogra, Panchogor.</li> <li>Agreed grace period is 4 months.</li> </ul> |  |