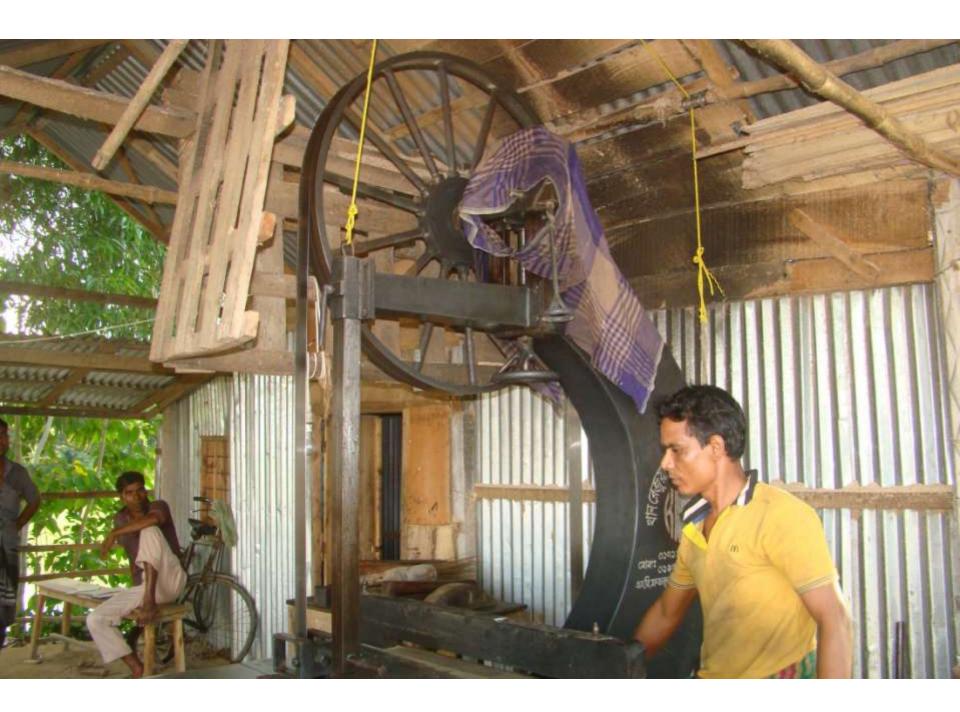

| Proposed Nobin Udyokta Business Info              |          |                                                                                                                                                                                                                                                                                                                                                                                                                                    |  |
|---------------------------------------------------|----------|------------------------------------------------------------------------------------------------------------------------------------------------------------------------------------------------------------------------------------------------------------------------------------------------------------------------------------------------------------------------------------------------------------------------------------|--|
| Business Name                                     | :        | SHAMIM SA MILL                                                                                                                                                                                                                                                                                                                                                                                                                     |  |
| Location                                          | :        | Korail, Tangail.                                                                                                                                                                                                                                                                                                                                                                                                                   |  |
| Total Investment in BDT                           | :        | BDT 5,30,000                                                                                                                                                                                                                                                                                                                                                                                                                       |  |
| Financing                                         | :        | Self BDT 3,30,000(from existing business) 62%<br>Required Investment BDT 2,00,000(as equity) 38%                                                                                                                                                                                                                                                                                                                                   |  |
| Present salary/drawings from business (estimates) | :        | BDT 5,000                                                                                                                                                                                                                                                                                                                                                                                                                          |  |
| Proposed Salary                                   | <b>:</b> | BDT 5,000                                                                                                                                                                                                                                                                                                                                                                                                                          |  |
| Size of shop                                      | :        | 12 ft x 17 ft= 374 square ft                                                                                                                                                                                                                                                                                                                                                                                                       |  |
| Implementation                                    | :        | <ul> <li>The business is planned to be scaled up by investment in existing wood like; Log, Jack wood, Mango wood, Akasmoni, Eucalyptus etc</li> <li>The business is operating by entrepreneur. Existing one artisans.</li> <li>After getting equity fund one artisans will be appointed.</li> <li>The shop is owned.</li> <li>Collects goods from Dinajpur, Bogra, Panchogor.</li> <li>Agreed grace period is 4 months.</li> </ul> |  |