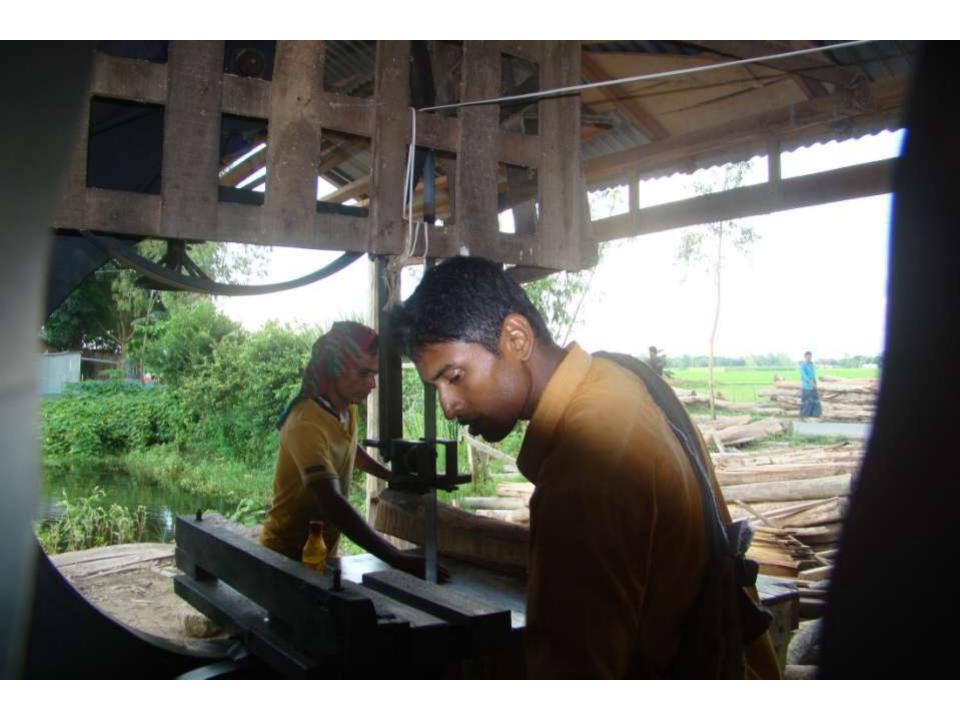

| Proposed Nobin Udyokta Business Info              |          |                                                                                                                                                                                                                                                                                                                                                                                                                                    |  |
|---------------------------------------------------|----------|------------------------------------------------------------------------------------------------------------------------------------------------------------------------------------------------------------------------------------------------------------------------------------------------------------------------------------------------------------------------------------------------------------------------------------|--|
| Business Name                                     | :        | SHAMIM SA MILL                                                                                                                                                                                                                                                                                                                                                                                                                     |  |
| Location                                          | :        | Korail, Tangail.                                                                                                                                                                                                                                                                                                                                                                                                                   |  |
| Total Investment in BDT                           | :        | BDT 5,30,000                                                                                                                                                                                                                                                                                                                                                                                                                       |  |
| Financing                                         | :        | Self BDT 3,30,000(from existing business) 62%<br>Required Investment BDT 2,00,000(as equity) 38%                                                                                                                                                                                                                                                                                                                                   |  |
| Present salary/drawings from business (estimates) | :        | BDT 5,000                                                                                                                                                                                                                                                                                                                                                                                                                          |  |
| Proposed Salary                                   | <b>:</b> | BDT 5,000                                                                                                                                                                                                                                                                                                                                                                                                                          |  |
| Size of shop                                      | :        | 12 ft x 17 ft= 374 square ft                                                                                                                                                                                                                                                                                                                                                                                                       |  |
| Implementation                                    | :        | <ul> <li>The business is planned to be scaled up by investment in existing wood like; Log, Jack wood, Mango wood, Akasmoni, Eucalyptus etc</li> <li>The business is operating by entrepreneur. Existing one artisans.</li> <li>After getting equity fund one artisans will be appointed.</li> <li>The shop is owned.</li> <li>Collects goods from Dinajpur, Bogra, Panchogor.</li> <li>Agreed grace period is 4 months.</li> </ul> |  |

# Pictures

গণগুলাভন্তী বাংলাদেশ সরকার

BRIT WEELED