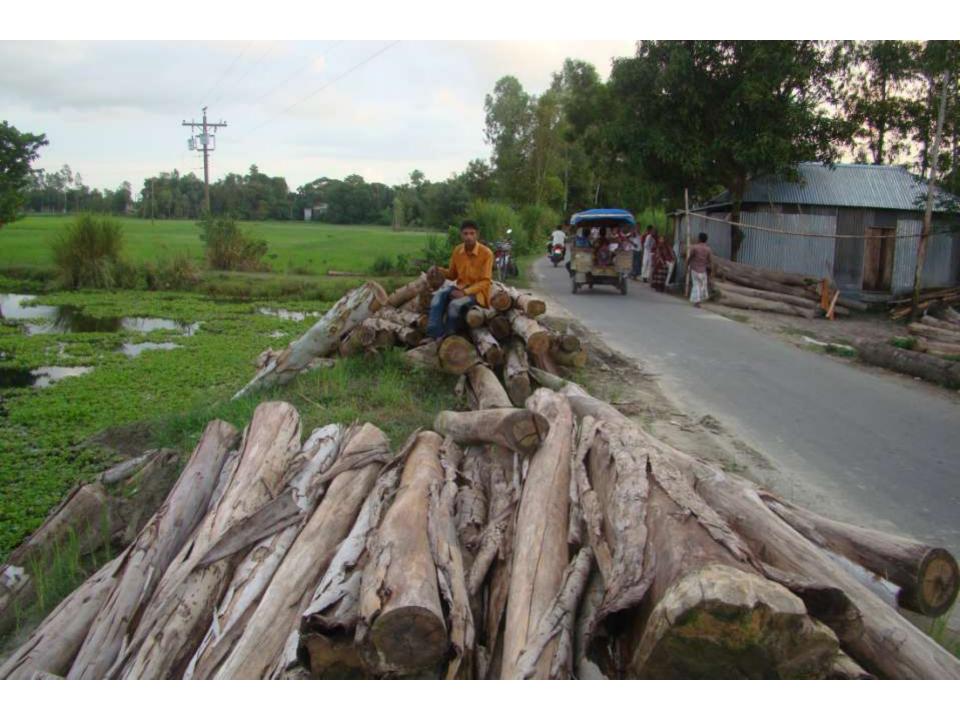

| Proposed Nobin Udyokta Business Info              |          |                                                                                                                                                                                                                                                                                                                                                                                                                                    |  |
|---------------------------------------------------|----------|------------------------------------------------------------------------------------------------------------------------------------------------------------------------------------------------------------------------------------------------------------------------------------------------------------------------------------------------------------------------------------------------------------------------------------|--|
| Business Name                                     | :        | SHAMIM SA MILL                                                                                                                                                                                                                                                                                                                                                                                                                     |  |
| Location                                          | :        | Korail, Tangail.                                                                                                                                                                                                                                                                                                                                                                                                                   |  |
| Total Investment in BDT                           | :        | BDT 5,30,000                                                                                                                                                                                                                                                                                                                                                                                                                       |  |
| Financing                                         | :        | Self BDT 3,30,000(from existing business) 62%<br>Required Investment BDT 2,00,000(as equity) 38%                                                                                                                                                                                                                                                                                                                                   |  |
| Present salary/drawings from business (estimates) | :        | BDT 5,000                                                                                                                                                                                                                                                                                                                                                                                                                          |  |
| Proposed Salary                                   | <b>:</b> | BDT 5,000                                                                                                                                                                                                                                                                                                                                                                                                                          |  |
| Size of shop                                      | :        | 12 ft x 17 ft= 374 square ft                                                                                                                                                                                                                                                                                                                                                                                                       |  |
| Implementation                                    | :        | <ul> <li>The business is planned to be scaled up by investment in existing wood like; Log, Jack wood, Mango wood, Akasmoni, Eucalyptus etc</li> <li>The business is operating by entrepreneur. Existing one artisans.</li> <li>After getting equity fund one artisans will be appointed.</li> <li>The shop is owned.</li> <li>Collects goods from Dinajpur, Bogra, Panchogor.</li> <li>Agreed grace period is 4 months.</li> </ul> |  |

### Present and proposed investment breakdown

| Present stock items          |          |  |  |
|------------------------------|----------|--|--|
| Particulars                  | Amount   |  |  |
| Sa Mill Machine              | 96,000   |  |  |
| Motor & Diesel Machine       | 20,000   |  |  |
| Log (Eucalyptus) (300 x 550) | 1,65,000 |  |  |
| Jack tree (60 x 550)         | 33,000   |  |  |
| Mango tree (50 x 330)        | 16,000   |  |  |
| Total                        | 3,30,000 |  |  |