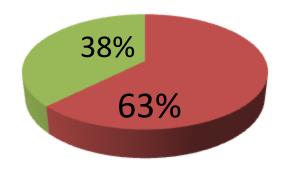

| Proposed Nobin Udyokta Business Info              |   |                                                                                                                                                                                                                                                                                                                                                                                                                                                                                                                        |  |  |
|---------------------------------------------------|---|------------------------------------------------------------------------------------------------------------------------------------------------------------------------------------------------------------------------------------------------------------------------------------------------------------------------------------------------------------------------------------------------------------------------------------------------------------------------------------------------------------------------|--|--|
| Business Name                                     | : | KALAM CYCLE STORE                                                                                                                                                                                                                                                                                                                                                                                                                                                                                                      |  |  |
| Location                                          | : | Uttar Bazaar, Delduar, Tangail.                                                                                                                                                                                                                                                                                                                                                                                                                                                                                        |  |  |
| Total Investment in BDT                           | : | BDT 4,00,000                                                                                                                                                                                                                                                                                                                                                                                                                                                                                                           |  |  |
| Financing                                         | : | Self BDT 2,50,000(from existing business) 62% Required Investment BDT 1,50,000(as equity) 38%                                                                                                                                                                                                                                                                                                                                                                                                                          |  |  |
| Present salary/drawings from business (estimates) | : | BDT 5,000                                                                                                                                                                                                                                                                                                                                                                                                                                                                                                              |  |  |
| Proposed Salary                                   | : | BDT 5,000                                                                                                                                                                                                                                                                                                                                                                                                                                                                                                              |  |  |
| Size of shop                                      | : | 18 ft x 17 ft= 306 square ft                                                                                                                                                                                                                                                                                                                                                                                                                                                                                           |  |  |
| Security                                          | : | BDT 1,00,000                                                                                                                                                                                                                                                                                                                                                                                                                                                                                                           |  |  |
| Implementation                                    | : | <ul> <li>The business is planned to be scaled up by investment in existing goods like; Tire, Tube, Ring, Rickshaw frame, Bearing, Chain Socket, Excel socket, Handle, Bell, Frog stand, Free oil etc.</li> <li>Average 20% gain on sales.</li> <li>The business is operating by entrepreneur. Existing one artisans.</li> <li>After getting equity fund one artisans will be appointed.</li> <li>The land is rented.</li> <li>Collects goods from Dhaka, Delduar.</li> <li>Agreed grace period is 4 months.</li> </ul> |  |  |