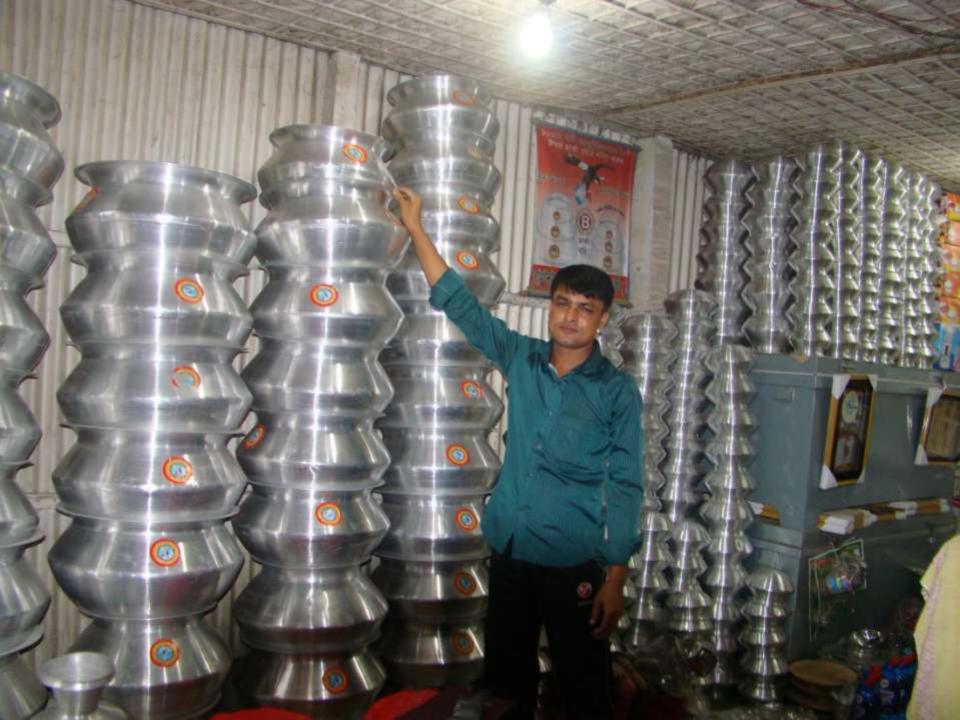

| Proposed Nobin Udyokta Business Info                 |   |                                                                                                                                                                                                                                                                                                                                                                                                                                                                                                    |  |  |  |
|------------------------------------------------------|---|----------------------------------------------------------------------------------------------------------------------------------------------------------------------------------------------------------------------------------------------------------------------------------------------------------------------------------------------------------------------------------------------------------------------------------------------------------------------------------------------------|--|--|--|
| Business Name                                        | : | TONNI TOMA GIFT & ELECTRIC                                                                                                                                                                                                                                                                                                                                                                                                                                                                         |  |  |  |
| Location                                             | : | Bagutiya Bazar, Kalihati, Tangail.                                                                                                                                                                                                                                                                                                                                                                                                                                                                 |  |  |  |
| Total Investment in BDT                              | : | BDT 4,20,000                                                                                                                                                                                                                                                                                                                                                                                                                                                                                       |  |  |  |
| Financing                                            | : | Self BDT 2,20,000(from existing business) 52%                                                                                                                                                                                                                                                                                                                                                                                                                                                      |  |  |  |
|                                                      | ' | Required Investment BDT 2,00,000(as equity) 48%                                                                                                                                                                                                                                                                                                                                                                                                                                                    |  |  |  |
| Present salary/drawings<br>from business (estimates) | : | BDT 5,000                                                                                                                                                                                                                                                                                                                                                                                                                                                                                          |  |  |  |
| Proposed Salary                                      | • | BDT 5,000                                                                                                                                                                                                                                                                                                                                                                                                                                                                                          |  |  |  |
| Size of shop                                         | : | 20ft x 12 ft= 240 square ft                                                                                                                                                                                                                                                                                                                                                                                                                                                                        |  |  |  |
| Implementation                                       | : | <ul> <li>The business is planned to be scaled up by investment in existing goods like; Pan, Bowl, Rice cooker, Gift Box, Tiffin Box, Bulb, Multiplug, Switch, Socket, Show piece, etc.</li> <li>Average 20% gain on Sale.</li> <li>The business is operating by entrepreneur. Existing no employee.</li> <li>After getting equity, one employee will be appointed</li> <li>The shop is rented.</li> <li>Collects goods from Tangail, Ghatail.</li> <li>Agreed grace period is 4 months.</li> </ul> |  |  |  |

| Existing Business (BDT)                       |       |         |           |  |  |  |
|-----------------------------------------------|-------|---------|-----------|--|--|--|
| Particular                                    | Daily | Monthly | Yearly    |  |  |  |
| Revenue (sales)                               |       |         |           |  |  |  |
| Pan, Bowl, Rice cooker, Gift Box, Tiffin Box, |       |         |           |  |  |  |
| Bulb, Multiplug, Switch, Socket, Show piece,  | 3,000 | 90,000  | 1,080,000 |  |  |  |
| etc.                                          |       |         |           |  |  |  |
| Total Sales (A)                               | 3,000 | 90,000  | 1,080,000 |  |  |  |
| Less. Variable Expense                        |       |         |           |  |  |  |
| Pan, Bowl, Rice cooker, Gift Box, Tiffin Box, |       |         |           |  |  |  |
| Bulb, Multiplug, Switch, Socket, Show piece,  | 2,400 | 72,000  | 864,000   |  |  |  |
| etc.                                          |       |         |           |  |  |  |
| Total variable Expense (B)                    | 2,400 | 72,000  | 864,000   |  |  |  |
| Contribution Margin (CM) [C=(A-B)             | 600   | 18,000  | 216,000   |  |  |  |
| Less. Fixed Expense                           |       |         |           |  |  |  |
| Electricity Bill                              |       | 200     | 2,400     |  |  |  |
| Mobile Bill                                   |       | 300     | 3,600     |  |  |  |
| Entertainment                                 |       | 300     | 3,600     |  |  |  |
| Transportation                                |       | 2,000   | 24,000    |  |  |  |
| Salary (self)                                 |       | 5,000   | 60,000    |  |  |  |
| Total Fixed Cost                              |       | 7,800   | 93,600    |  |  |  |
| Net Profit (E) [C-D)                          |       | 10,200  | 122,400   |  |  |  |