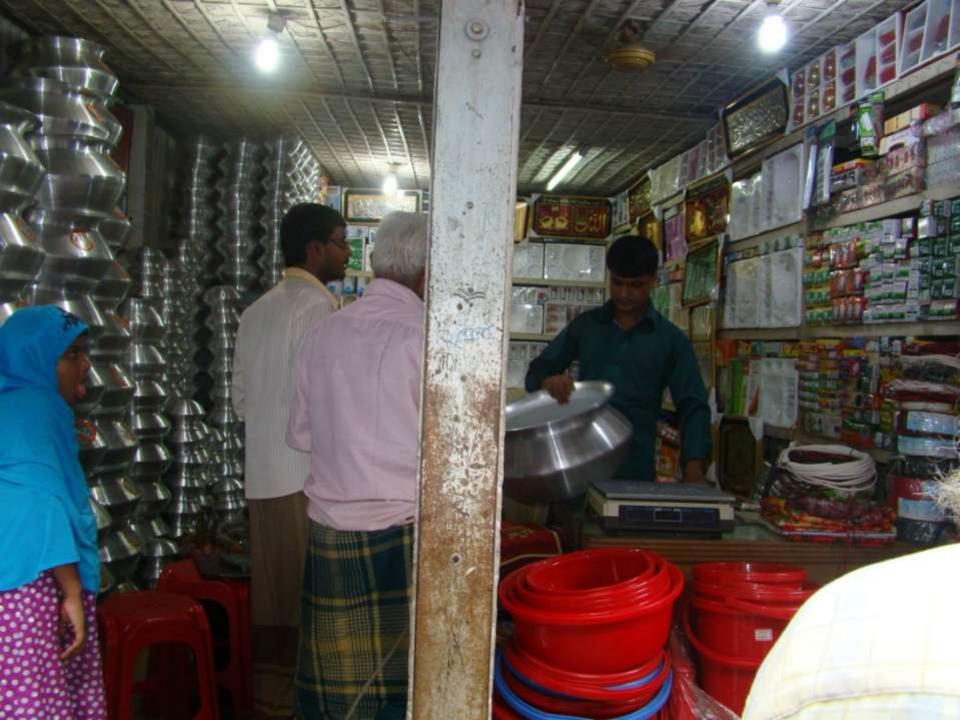

| Proposed Nobin Udyokta Business Info                 |   |                                                                                                                                                                                                                                                                                                                                                                                                                                                                                                    |  |  |  |
|------------------------------------------------------|---|----------------------------------------------------------------------------------------------------------------------------------------------------------------------------------------------------------------------------------------------------------------------------------------------------------------------------------------------------------------------------------------------------------------------------------------------------------------------------------------------------|--|--|--|
| Business Name                                        | : | TONNI TOMA GIFT & ELECTRIC                                                                                                                                                                                                                                                                                                                                                                                                                                                                         |  |  |  |
| Location                                             | : | Bagutiya Bazar, Kalihati, Tangail.                                                                                                                                                                                                                                                                                                                                                                                                                                                                 |  |  |  |
| Total Investment in BDT                              | : | BDT 4,20,000                                                                                                                                                                                                                                                                                                                                                                                                                                                                                       |  |  |  |
| Financing                                            | : | Self BDT 2,20,000(from existing business) 52%                                                                                                                                                                                                                                                                                                                                                                                                                                                      |  |  |  |
|                                                      | ' | Required Investment BDT 2,00,000(as equity) 48%                                                                                                                                                                                                                                                                                                                                                                                                                                                    |  |  |  |
| Present salary/drawings<br>from business (estimates) | : | BDT 5,000                                                                                                                                                                                                                                                                                                                                                                                                                                                                                          |  |  |  |
| Proposed Salary                                      | • | BDT 5,000                                                                                                                                                                                                                                                                                                                                                                                                                                                                                          |  |  |  |
| Size of shop                                         | : | 20ft x 12 ft= 240 square ft                                                                                                                                                                                                                                                                                                                                                                                                                                                                        |  |  |  |
| Implementation                                       | : | <ul> <li>The business is planned to be scaled up by investment in existing goods like; Pan, Bowl, Rice cooker, Gift Box, Tiffin Box, Bulb, Multiplug, Switch, Socket, Show piece, etc.</li> <li>Average 20% gain on Sale.</li> <li>The business is operating by entrepreneur. Existing no employee.</li> <li>After getting equity, one employee will be appointed</li> <li>The shop is rented.</li> <li>Collects goods from Tangail, Ghatail.</li> <li>Agreed grace period is 4 months.</li> </ul> |  |  |  |