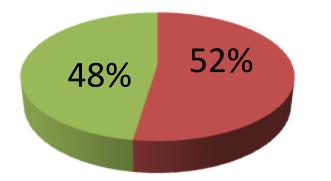

| Proposed Nobin Udyokta Business Info                 |   |                                                                                                                                                                                                                                                                                                                                                                                                                                                                                                    |  |  |  |
|------------------------------------------------------|---|----------------------------------------------------------------------------------------------------------------------------------------------------------------------------------------------------------------------------------------------------------------------------------------------------------------------------------------------------------------------------------------------------------------------------------------------------------------------------------------------------|--|--|--|
| Business Name                                        | : | TONNI TOMA GIFT & ELECTRIC                                                                                                                                                                                                                                                                                                                                                                                                                                                                         |  |  |  |
| Location                                             | : | Bagutiya Bazar, Kalihati, Tangail.                                                                                                                                                                                                                                                                                                                                                                                                                                                                 |  |  |  |
| Total Investment in BDT                              | : | BDT 4,20,000                                                                                                                                                                                                                                                                                                                                                                                                                                                                                       |  |  |  |
| Financing                                            | : | Self BDT 2,20,000(from existing business) 52%                                                                                                                                                                                                                                                                                                                                                                                                                                                      |  |  |  |
|                                                      | ' | Required Investment BDT 2,00,000(as equity) 48%                                                                                                                                                                                                                                                                                                                                                                                                                                                    |  |  |  |
| Present salary/drawings<br>from business (estimates) | : | BDT 5,000                                                                                                                                                                                                                                                                                                                                                                                                                                                                                          |  |  |  |
| Proposed Salary                                      | • | BDT 5,000                                                                                                                                                                                                                                                                                                                                                                                                                                                                                          |  |  |  |
| Size of shop                                         | : | 20ft x 12 ft= 240 square ft                                                                                                                                                                                                                                                                                                                                                                                                                                                                        |  |  |  |
| Implementation                                       | : | <ul> <li>The business is planned to be scaled up by investment in existing goods like; Pan, Bowl, Rice cooker, Gift Box, Tiffin Box, Bulb, Multiplug, Switch, Socket, Show piece, etc.</li> <li>Average 20% gain on Sale.</li> <li>The business is operating by entrepreneur. Existing no employee.</li> <li>After getting equity, one employee will be appointed</li> <li>The shop is rented.</li> <li>Collects goods from Tangail, Ghatail.</li> <li>Agreed grace period is 4 months.</li> </ul> |  |  |  |