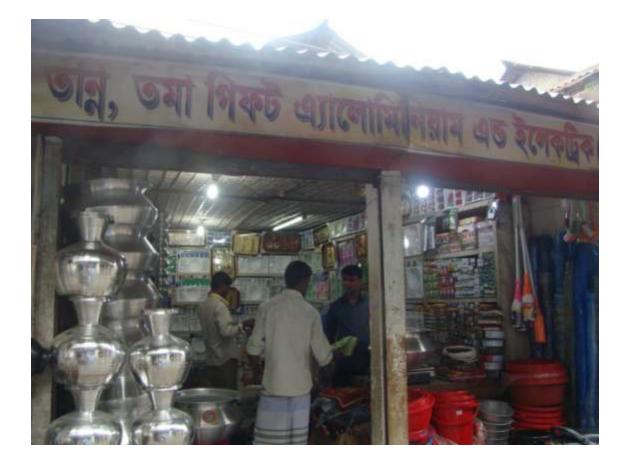

#### Proposed NU Business Name: TONNI TOMA GIFT & ELECTRIC

Project identification and prepared by: Md. Atiqur Rahman, Elenga Unit, Tangail

Project verified by: Md Mizanur Rahman Patwary

Samajik Byabosha Ltd.

| Proposed Nobin Udyokta Business Info                 |   |                                                                                                                                                                                                                                                                                                                                                                                                                                                                                                    |  |  |  |
|------------------------------------------------------|---|----------------------------------------------------------------------------------------------------------------------------------------------------------------------------------------------------------------------------------------------------------------------------------------------------------------------------------------------------------------------------------------------------------------------------------------------------------------------------------------------------|--|--|--|
| Business Name                                        | : | TONNI TOMA GIFT & ELECTRIC                                                                                                                                                                                                                                                                                                                                                                                                                                                                         |  |  |  |
| Location                                             | : | Bagutiya Bazar, Kalihati, Tangail.                                                                                                                                                                                                                                                                                                                                                                                                                                                                 |  |  |  |
| Total Investment in BDT                              | : | BDT 4,20,000                                                                                                                                                                                                                                                                                                                                                                                                                                                                                       |  |  |  |
| Financing                                            | : | Self BDT 2,20,000(from existing business) 52%                                                                                                                                                                                                                                                                                                                                                                                                                                                      |  |  |  |
|                                                      | ' | Required Investment BDT 2,00,000(as equity) 48%                                                                                                                                                                                                                                                                                                                                                                                                                                                    |  |  |  |
| Present salary/drawings<br>from business (estimates) | : | BDT 5,000                                                                                                                                                                                                                                                                                                                                                                                                                                                                                          |  |  |  |
| Proposed Salary                                      | • | BDT 5,000                                                                                                                                                                                                                                                                                                                                                                                                                                                                                          |  |  |  |
| Size of shop                                         | : | 20ft x 12 ft= 240 square ft                                                                                                                                                                                                                                                                                                                                                                                                                                                                        |  |  |  |
| Implementation                                       | : | <ul> <li>The business is planned to be scaled up by investment in existing goods like; Pan, Bowl, Rice cooker, Gift Box, Tiffin Box, Bulb, Multiplug, Switch, Socket, Show piece, etc.</li> <li>Average 20% gain on Sale.</li> <li>The business is operating by entrepreneur. Existing no employee.</li> <li>After getting equity, one employee will be appointed</li> <li>The shop is rented.</li> <li>Collects goods from Tangail, Ghatail.</li> <li>Agreed grace period is 4 months.</li> </ul> |  |  |  |