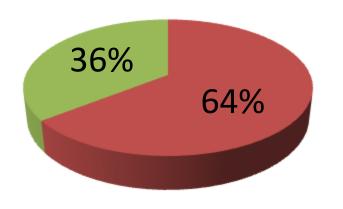

| Proposed Nobin Udyokta Business Info              |          |                                                                                                                                                                                                                                                                                                                                                                                                                                                                                                                                                                                                      |  |  |
|---------------------------------------------------|----------|------------------------------------------------------------------------------------------------------------------------------------------------------------------------------------------------------------------------------------------------------------------------------------------------------------------------------------------------------------------------------------------------------------------------------------------------------------------------------------------------------------------------------------------------------------------------------------------------------|--|--|
| Business Name                                     | :        | FARHAD STORE                                                                                                                                                                                                                                                                                                                                                                                                                                                                                                                                                                                         |  |  |
| Location                                          |          | Pakutiya, Tangail.                                                                                                                                                                                                                                                                                                                                                                                                                                                                                                                                                                                   |  |  |
| Total Investment in BDT                           | :        | BDT 1,75,000                                                                                                                                                                                                                                                                                                                                                                                                                                                                                                                                                                                         |  |  |
| Financing                                         | :        | Self BDT 95,000(from existing business) 64% Required Investment BDT 80,000(as equity) 36%                                                                                                                                                                                                                                                                                                                                                                                                                                                                                                            |  |  |
| Present salary/drawings from business (estimates) | :        | BDT 5,000                                                                                                                                                                                                                                                                                                                                                                                                                                                                                                                                                                                            |  |  |
| Proposed Salary                                   | <b>:</b> | BDT 5,000                                                                                                                                                                                                                                                                                                                                                                                                                                                                                                                                                                                            |  |  |
| Size of shop                                      | :        | 15ft x 8 ft= 120 square ft                                                                                                                                                                                                                                                                                                                                                                                                                                                                                                                                                                           |  |  |
| Implementation                                    | :        | <ul> <li>The business is planned to be scaled up by investment in existing goods like; Betel, Nut, Soap, Cosmetics, Biscuits, Chanachur, Cold drinks, Soft drinks, Washing powder, etc.</li> <li>Average 40% gain on Betel and tea Sale.</li> <li>Average 15% gain on Other Sale &amp; Nut Sale (Both Whole &amp; Retail).</li> <li>The business is operating by entrepreneur. Existing no employee.</li> <li>After getting equity, one employee will be appointed</li> <li>The shop is rented.</li> <li>Collects goods from Pakutiya, Ghatail.</li> <li>Agreed grace period is 4 months.</li> </ul> |  |  |