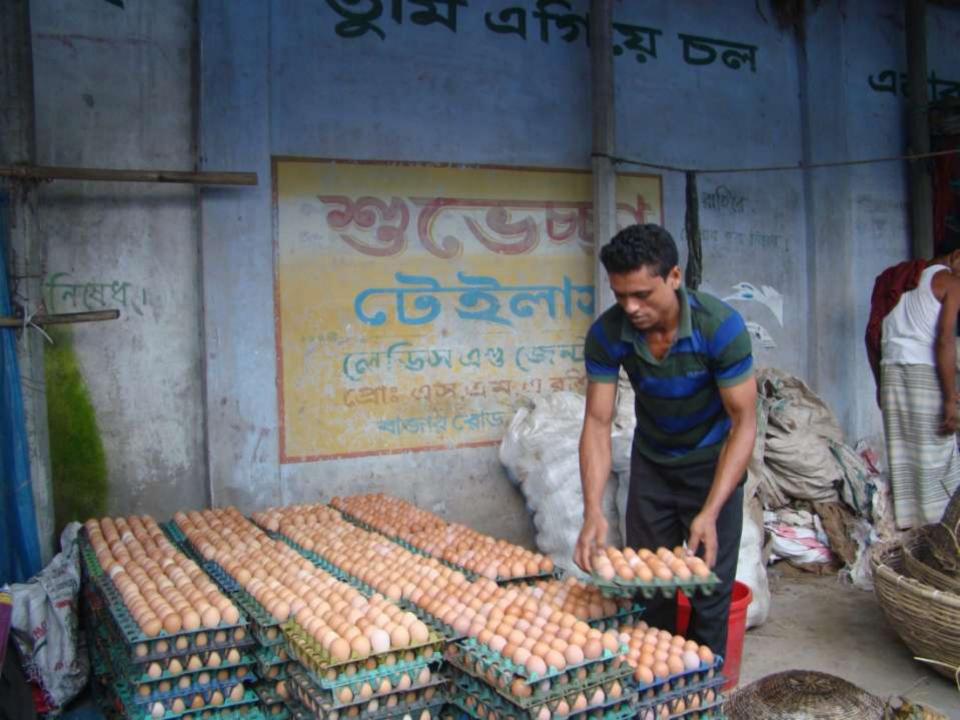

# Pictures

| Proposed Nobin Udyokta Business Info              |   |                                                                                                                                                                                                                                                                                                                                                                |  |  |
|---------------------------------------------------|---|----------------------------------------------------------------------------------------------------------------------------------------------------------------------------------------------------------------------------------------------------------------------------------------------------------------------------------------------------------------|--|--|
| Business Name                                     | : | ABU SAYED DIM ER AROT                                                                                                                                                                                                                                                                                                                                          |  |  |
| Location                                          | : | Kastola Dokkhin Para, Kalihati, Tangail.                                                                                                                                                                                                                                                                                                                       |  |  |
| Total Investment in BDT                           | : | BDT 2,44,800                                                                                                                                                                                                                                                                                                                                                   |  |  |
| Financing                                         | • | Self BDT 1,44,800(from existing business) 59% Required Investment BDT 1,00,000(as equity) 41%                                                                                                                                                                                                                                                                  |  |  |
| Present salary/drawings from business (estimates) | : | BDT 5,000                                                                                                                                                                                                                                                                                                                                                      |  |  |
| Proposed Salary                                   | : | BDT 5,000                                                                                                                                                                                                                                                                                                                                                      |  |  |
| Size of shop                                      | : | 25ft x 15 ft= 375 square ft                                                                                                                                                                                                                                                                                                                                    |  |  |
| Implementation                                    | : | <ul> <li>The business is planned to be scaled up by investment in existing goods like; Whole seller of eggs.</li> <li>Average 20 paisa gain on each egg.</li> <li>The business is operating by entrepreneur. Existing one employee.</li> <li>The shop is rented.</li> <li>Collects goods from Local Farm.</li> <li>Agreed grace period is 4 months.</li> </ul> |  |  |