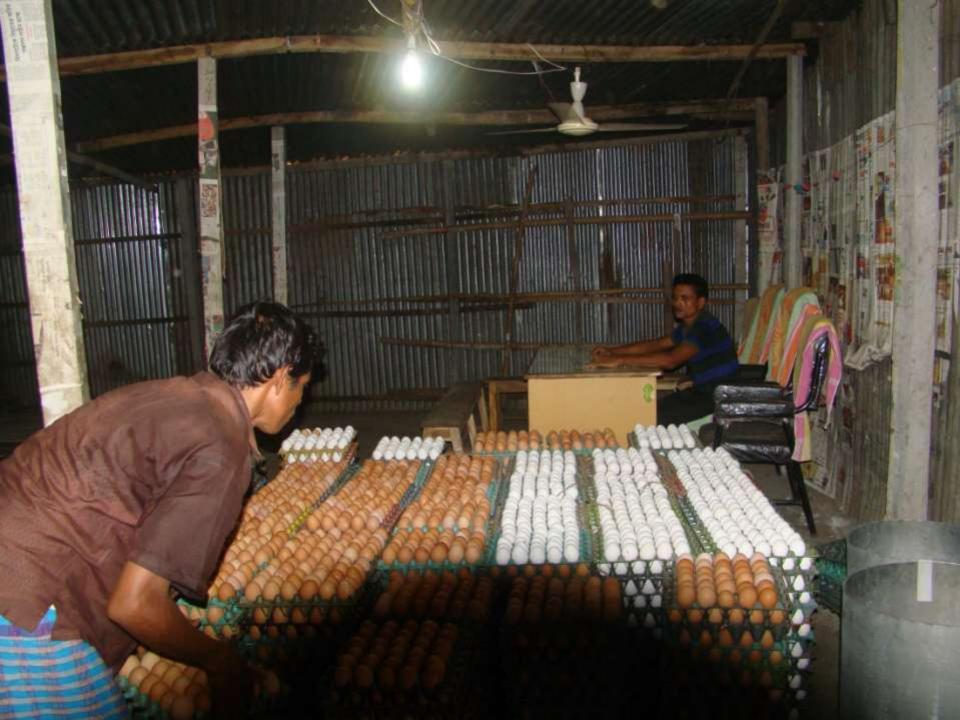

# Pictures

| Proposed Nobin Udyokta Business Info              |   |                                                                                                                                                                                                                                                                                                                                                                |  |  |
|---------------------------------------------------|---|----------------------------------------------------------------------------------------------------------------------------------------------------------------------------------------------------------------------------------------------------------------------------------------------------------------------------------------------------------------|--|--|
| Business Name                                     | : | ABU SAYED DIM ER AROT                                                                                                                                                                                                                                                                                                                                          |  |  |
| Location                                          | : | Kastola Dokkhin Para, Kalihati, Tangail.                                                                                                                                                                                                                                                                                                                       |  |  |
| Total Investment in BDT                           | : | BDT 2,44,800                                                                                                                                                                                                                                                                                                                                                   |  |  |
| Financing                                         | • | Self BDT 1,44,800(from existing business) 59% Required Investment BDT 1,00,000(as equity) 41%                                                                                                                                                                                                                                                                  |  |  |
| Present salary/drawings from business (estimates) | : | BDT 5,000                                                                                                                                                                                                                                                                                                                                                      |  |  |
| Proposed Salary                                   | : | BDT 5,000                                                                                                                                                                                                                                                                                                                                                      |  |  |
| Size of shop                                      | : | 25ft x 15 ft= 375 square ft                                                                                                                                                                                                                                                                                                                                    |  |  |
| Implementation                                    | : | <ul> <li>The business is planned to be scaled up by investment in existing goods like; Whole seller of eggs.</li> <li>Average 20 paisa gain on each egg.</li> <li>The business is operating by entrepreneur. Existing one employee.</li> <li>The shop is rented.</li> <li>Collects goods from Local Farm.</li> <li>Agreed grace period is 4 months.</li> </ul> |  |  |