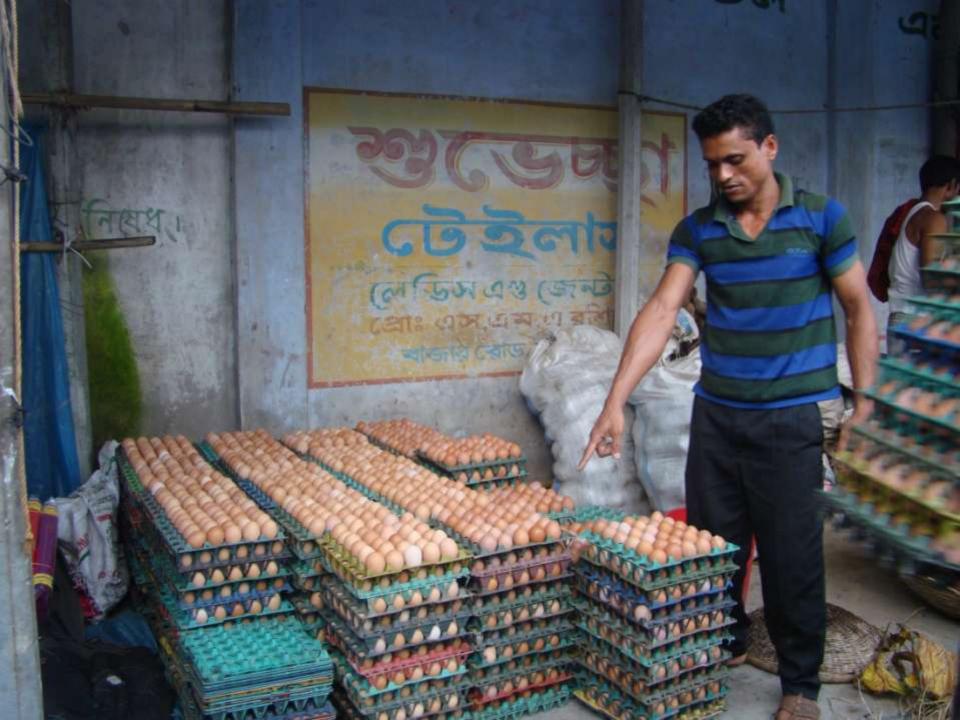

# Pictures

| Proposed Nobin Udyokta Business Info              |   |                                                                                                                                                                                                                                                                                                                                                                |  |  |
|---------------------------------------------------|---|----------------------------------------------------------------------------------------------------------------------------------------------------------------------------------------------------------------------------------------------------------------------------------------------------------------------------------------------------------------|--|--|
| Business Name                                     | : | ABU SAYED DIM ER AROT                                                                                                                                                                                                                                                                                                                                          |  |  |
| Location                                          | : | Kastola Dokkhin Para, Kalihati, Tangail.                                                                                                                                                                                                                                                                                                                       |  |  |
| Total Investment in BDT                           | : | BDT 2,44,800                                                                                                                                                                                                                                                                                                                                                   |  |  |
| Financing                                         | • | Self BDT 1,44,800(from existing business) 59% Required Investment BDT 1,00,000(as equity) 41%                                                                                                                                                                                                                                                                  |  |  |
| Present salary/drawings from business (estimates) | : | BDT 5,000                                                                                                                                                                                                                                                                                                                                                      |  |  |
| Proposed Salary                                   | : | BDT 5,000                                                                                                                                                                                                                                                                                                                                                      |  |  |
| Size of shop                                      | : | 25ft x 15 ft= 375 square ft                                                                                                                                                                                                                                                                                                                                    |  |  |
| Implementation                                    | : | <ul> <li>The business is planned to be scaled up by investment in existing goods like; Whole seller of eggs.</li> <li>Average 20 paisa gain on each egg.</li> <li>The business is operating by entrepreneur. Existing one employee.</li> <li>The shop is rented.</li> <li>Collects goods from Local Farm.</li> <li>Agreed grace period is 4 months.</li> </ul> |  |  |