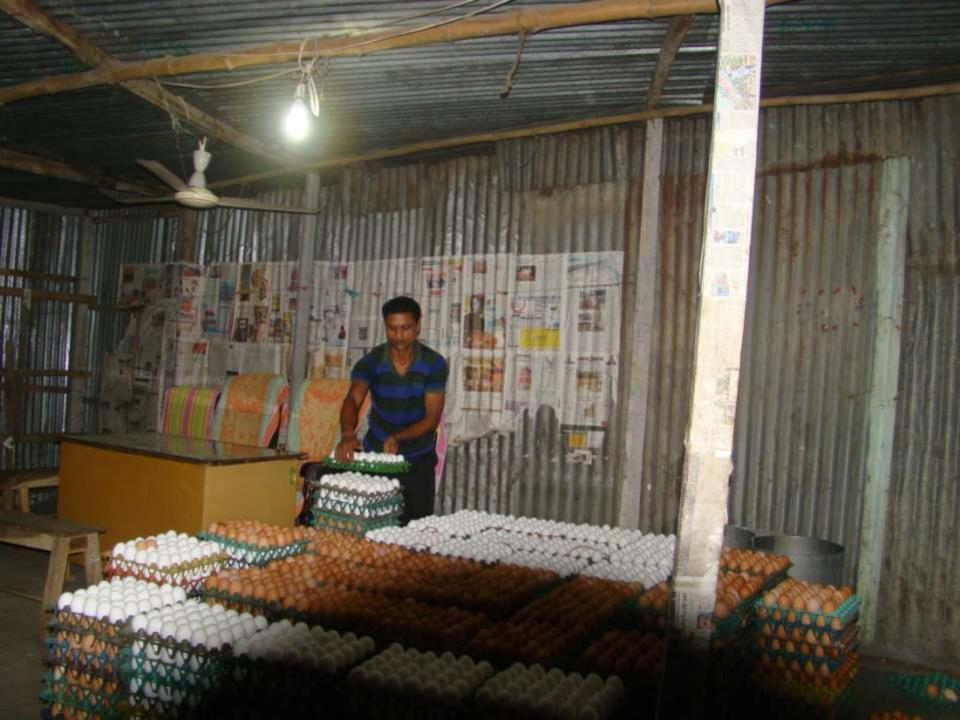

# Pictures

| Proposed Nobin Udyokta Business Info              |   |                                                                                                                                                                                                                                                                                                                                                                |  |  |
|---------------------------------------------------|---|----------------------------------------------------------------------------------------------------------------------------------------------------------------------------------------------------------------------------------------------------------------------------------------------------------------------------------------------------------------|--|--|
| Business Name                                     | : | ABU SAYED DIM ER AROT                                                                                                                                                                                                                                                                                                                                          |  |  |
| Location                                          | : | Kastola Dokkhin Para, Kalihati, Tangail.                                                                                                                                                                                                                                                                                                                       |  |  |
| Total Investment in BDT                           | : | BDT 2,44,800                                                                                                                                                                                                                                                                                                                                                   |  |  |
| Financing                                         | • | Self BDT 1,44,800(from existing business) 59% Required Investment BDT 1,00,000(as equity) 41%                                                                                                                                                                                                                                                                  |  |  |
| Present salary/drawings from business (estimates) | : | BDT 5,000                                                                                                                                                                                                                                                                                                                                                      |  |  |
| Proposed Salary                                   | : | BDT 5,000                                                                                                                                                                                                                                                                                                                                                      |  |  |
| Size of shop                                      | : | 25ft x 15 ft= 375 square ft                                                                                                                                                                                                                                                                                                                                    |  |  |
| Implementation                                    | : | <ul> <li>The business is planned to be scaled up by investment in existing goods like; Whole seller of eggs.</li> <li>Average 20 paisa gain on each egg.</li> <li>The business is operating by entrepreneur. Existing one employee.</li> <li>The shop is rented.</li> <li>Collects goods from Local Farm.</li> <li>Agreed grace period is 4 months.</li> </ul> |  |  |