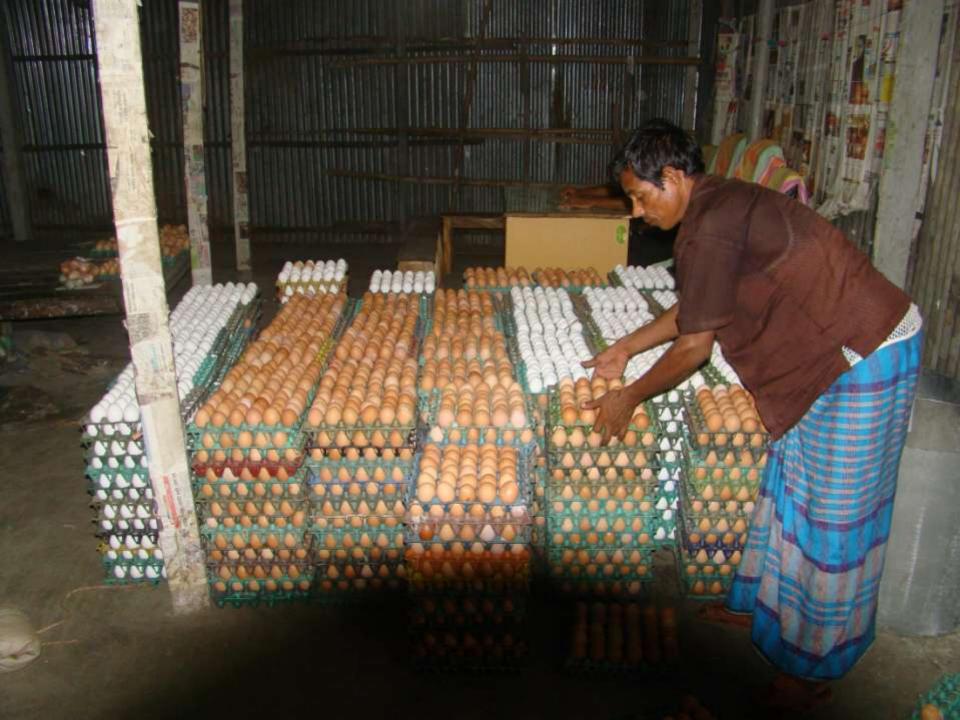

# Pictures

| Proposed Nobin Udyokta Business Info              |   |                                                                                                                                                                                                                                                                                                                                                                |  |  |
|---------------------------------------------------|---|----------------------------------------------------------------------------------------------------------------------------------------------------------------------------------------------------------------------------------------------------------------------------------------------------------------------------------------------------------------|--|--|
| Business Name                                     | : | ABU SAYED DIM ER AROT                                                                                                                                                                                                                                                                                                                                          |  |  |
| Location                                          | : | Kastola Dokkhin Para, Kalihati, Tangail.                                                                                                                                                                                                                                                                                                                       |  |  |
| Total Investment in BDT                           | : | BDT 2,44,800                                                                                                                                                                                                                                                                                                                                                   |  |  |
| Financing                                         | • | Self BDT 1,44,800(from existing business) 59% Required Investment BDT 1,00,000(as equity) 41%                                                                                                                                                                                                                                                                  |  |  |
| Present salary/drawings from business (estimates) | : | BDT 5,000                                                                                                                                                                                                                                                                                                                                                      |  |  |
| Proposed Salary                                   | : | BDT 5,000                                                                                                                                                                                                                                                                                                                                                      |  |  |
| Size of shop                                      | : | 25ft x 15 ft= 375 square ft                                                                                                                                                                                                                                                                                                                                    |  |  |
| Implementation                                    | : | <ul> <li>The business is planned to be scaled up by investment in existing goods like; Whole seller of eggs.</li> <li>Average 20 paisa gain on each egg.</li> <li>The business is operating by entrepreneur. Existing one employee.</li> <li>The shop is rented.</li> <li>Collects goods from Local Farm.</li> <li>Agreed grace period is 4 months.</li> </ul> |  |  |