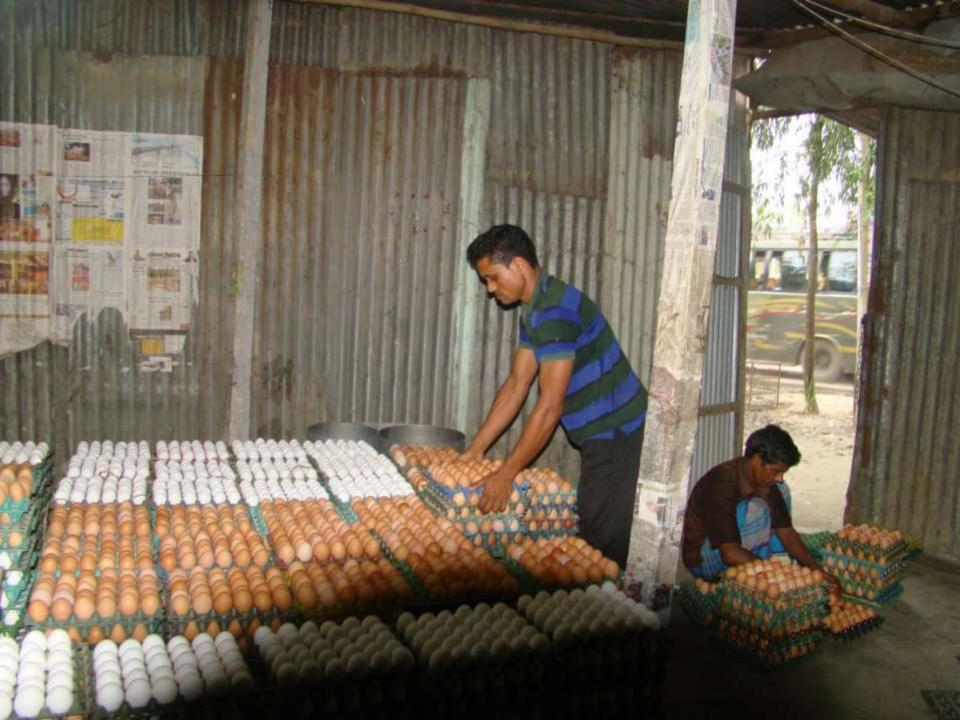

# Pictures

| Proposed Nobin Udyokta Business Info              |   |                                                                                                                                                                                                                                                                                                                                                                |  |  |
|---------------------------------------------------|---|----------------------------------------------------------------------------------------------------------------------------------------------------------------------------------------------------------------------------------------------------------------------------------------------------------------------------------------------------------------|--|--|
| Business Name                                     | : | ABU SAYED DIM ER AROT                                                                                                                                                                                                                                                                                                                                          |  |  |
| Location                                          | : | Kastola Dokkhin Para, Kalihati, Tangail.                                                                                                                                                                                                                                                                                                                       |  |  |
| Total Investment in BDT                           | : | BDT 2,44,800                                                                                                                                                                                                                                                                                                                                                   |  |  |
| Financing                                         | • | Self BDT 1,44,800(from existing business) 59% Required Investment BDT 1,00,000(as equity) 41%                                                                                                                                                                                                                                                                  |  |  |
| Present salary/drawings from business (estimates) | : | BDT 5,000                                                                                                                                                                                                                                                                                                                                                      |  |  |
| Proposed Salary                                   | : | BDT 5,000                                                                                                                                                                                                                                                                                                                                                      |  |  |
| Size of shop                                      | : | 25ft x 15 ft= 375 square ft                                                                                                                                                                                                                                                                                                                                    |  |  |
| Implementation                                    | : | <ul> <li>The business is planned to be scaled up by investment in existing goods like; Whole seller of eggs.</li> <li>Average 20 paisa gain on each egg.</li> <li>The business is operating by entrepreneur. Existing one employee.</li> <li>The shop is rented.</li> <li>Collects goods from Local Farm.</li> <li>Agreed grace period is 4 months.</li> </ul> |  |  |