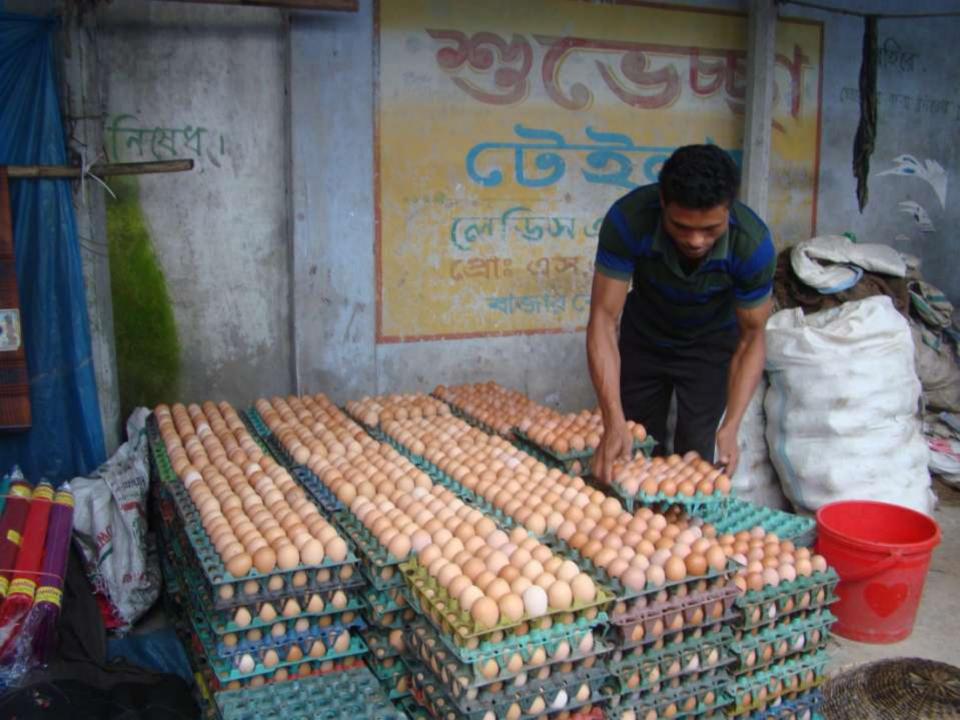

# Pictures

| Proposed Nobin Udyokta Business Info              |   |                                                                                                                                                                                                                                                                                                                                                                |  |  |
|---------------------------------------------------|---|----------------------------------------------------------------------------------------------------------------------------------------------------------------------------------------------------------------------------------------------------------------------------------------------------------------------------------------------------------------|--|--|
| Business Name                                     | : | ABU SAYED DIM ER AROT                                                                                                                                                                                                                                                                                                                                          |  |  |
| Location                                          | : | Kastola Dokkhin Para, Kalihati, Tangail.                                                                                                                                                                                                                                                                                                                       |  |  |
| Total Investment in BDT                           | : | BDT 2,44,800                                                                                                                                                                                                                                                                                                                                                   |  |  |
| Financing                                         | • | Self BDT 1,44,800(from existing business) 59% Required Investment BDT 1,00,000(as equity) 41%                                                                                                                                                                                                                                                                  |  |  |
| Present salary/drawings from business (estimates) | : | BDT 5,000                                                                                                                                                                                                                                                                                                                                                      |  |  |
| Proposed Salary                                   | : | BDT 5,000                                                                                                                                                                                                                                                                                                                                                      |  |  |
| Size of shop                                      | : | 25ft x 15 ft= 375 square ft                                                                                                                                                                                                                                                                                                                                    |  |  |
| Implementation                                    | : | <ul> <li>The business is planned to be scaled up by investment in existing goods like; Whole seller of eggs.</li> <li>Average 20 paisa gain on each egg.</li> <li>The business is operating by entrepreneur. Existing one employee.</li> <li>The shop is rented.</li> <li>Collects goods from Local Farm.</li> <li>Agreed grace period is 4 months.</li> </ul> |  |  |