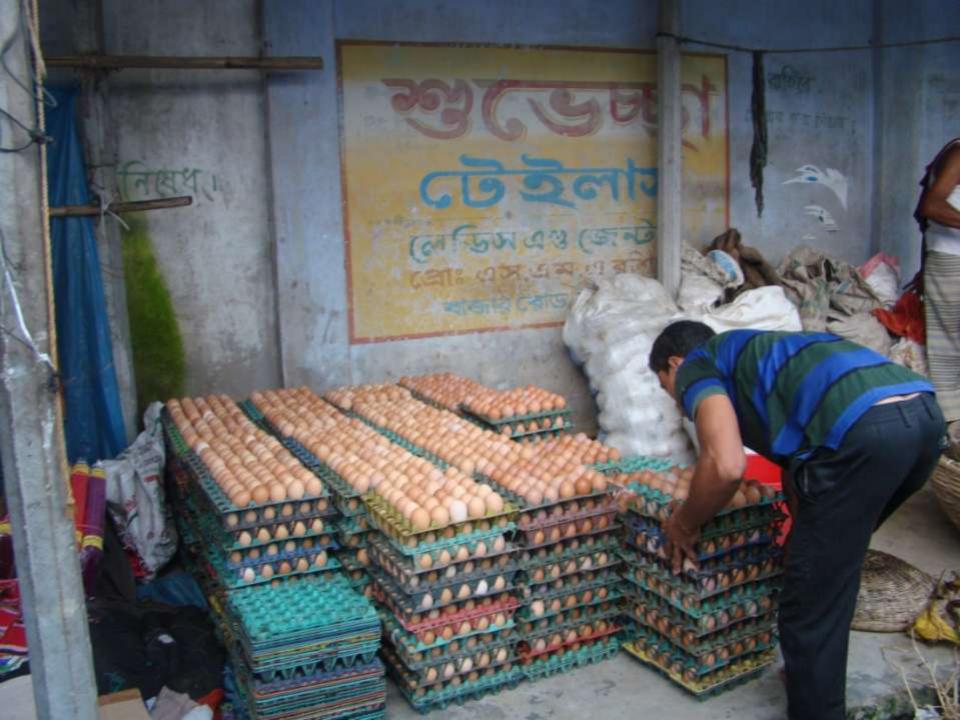

# Pictures

| Proposed Nobin Udyokta Business Info              |   |                                                                                                                                                                                                                                                                                                                                                                |  |  |
|---------------------------------------------------|---|----------------------------------------------------------------------------------------------------------------------------------------------------------------------------------------------------------------------------------------------------------------------------------------------------------------------------------------------------------------|--|--|
| Business Name                                     | : | ABU SAYED DIM ER AROT                                                                                                                                                                                                                                                                                                                                          |  |  |
| Location                                          | : | Kastola Dokkhin Para, Kalihati, Tangail.                                                                                                                                                                                                                                                                                                                       |  |  |
| Total Investment in BDT                           | : | BDT 2,44,800                                                                                                                                                                                                                                                                                                                                                   |  |  |
| Financing                                         | • | Self BDT 1,44,800(from existing business) 59% Required Investment BDT 1,00,000(as equity) 41%                                                                                                                                                                                                                                                                  |  |  |
| Present salary/drawings from business (estimates) | : | BDT 5,000                                                                                                                                                                                                                                                                                                                                                      |  |  |
| Proposed Salary                                   | : | BDT 5,000                                                                                                                                                                                                                                                                                                                                                      |  |  |
| Size of shop                                      | : | 25ft x 15 ft= 375 square ft                                                                                                                                                                                                                                                                                                                                    |  |  |
| Implementation                                    | : | <ul> <li>The business is planned to be scaled up by investment in existing goods like; Whole seller of eggs.</li> <li>Average 20 paisa gain on each egg.</li> <li>The business is operating by entrepreneur. Existing one employee.</li> <li>The shop is rented.</li> <li>Collects goods from Local Farm.</li> <li>Agreed grace period is 4 months.</li> </ul> |  |  |