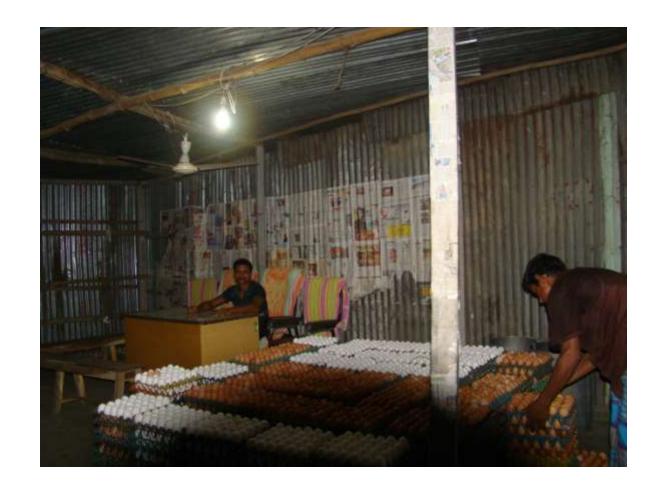

| Proposed Nobin Udyokta Business Info              |   |                                                                                                                                                                                                                                                                                                                                                                |  |  |
|---------------------------------------------------|---|----------------------------------------------------------------------------------------------------------------------------------------------------------------------------------------------------------------------------------------------------------------------------------------------------------------------------------------------------------------|--|--|
| Business Name                                     | : | ABU SAYED DIM ER AROT                                                                                                                                                                                                                                                                                                                                          |  |  |
| Location                                          | : | Kastola Dokkhin Para, Kalihati, Tangail.                                                                                                                                                                                                                                                                                                                       |  |  |
| Total Investment in BDT                           | : | BDT 2,44,800                                                                                                                                                                                                                                                                                                                                                   |  |  |
| Financing                                         | • | Self BDT 1,44,800(from existing business) 59% Required Investment BDT 1,00,000(as equity) 41%                                                                                                                                                                                                                                                                  |  |  |
| Present salary/drawings from business (estimates) | : | BDT 5,000                                                                                                                                                                                                                                                                                                                                                      |  |  |
| Proposed Salary                                   | : | BDT 5,000                                                                                                                                                                                                                                                                                                                                                      |  |  |
| Size of shop                                      | : | 25ft x 15 ft= 375 square ft                                                                                                                                                                                                                                                                                                                                    |  |  |
| Implementation                                    | : | <ul> <li>The business is planned to be scaled up by investment in existing goods like; Whole seller of eggs.</li> <li>Average 20 paisa gain on each egg.</li> <li>The business is operating by entrepreneur. Existing one employee.</li> <li>The shop is rented.</li> <li>Collects goods from Local Farm.</li> <li>Agreed grace period is 4 months.</li> </ul> |  |  |

# Pictures