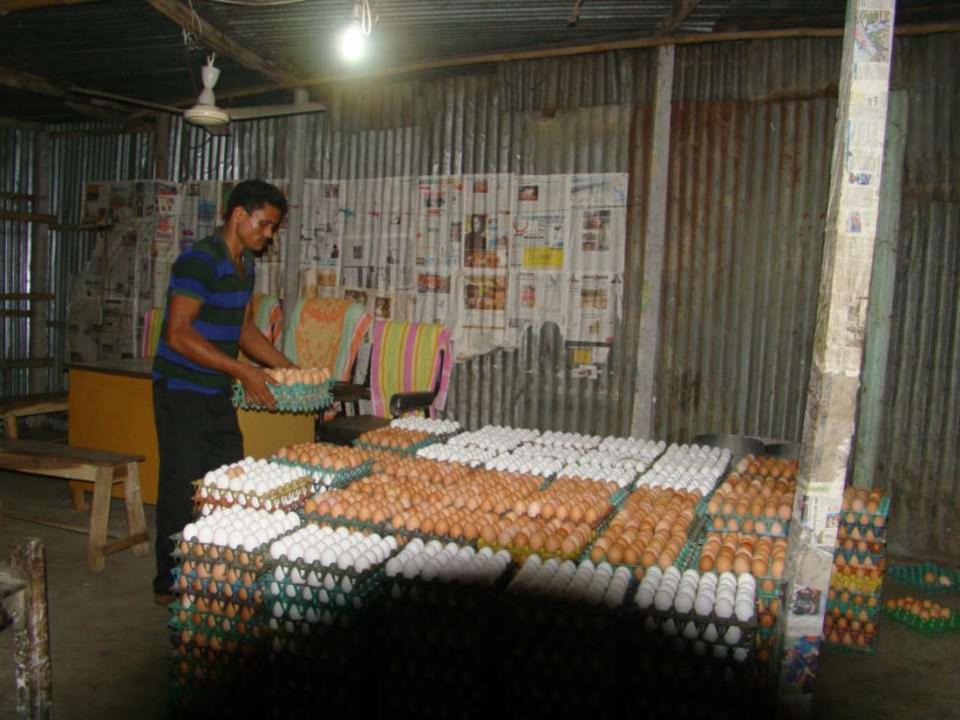

# Pictures

| Proposed Nobin Udyokta Business Info              |   |                                                                                                                                                                                                                                                                                                                                                                |  |  |
|---------------------------------------------------|---|----------------------------------------------------------------------------------------------------------------------------------------------------------------------------------------------------------------------------------------------------------------------------------------------------------------------------------------------------------------|--|--|
| Business Name                                     | : | ABU SAYED DIM ER AROT                                                                                                                                                                                                                                                                                                                                          |  |  |
| Location                                          | : | Kastola Dokkhin Para, Kalihati, Tangail.                                                                                                                                                                                                                                                                                                                       |  |  |
| Total Investment in BDT                           | : | BDT 2,44,800                                                                                                                                                                                                                                                                                                                                                   |  |  |
| Financing                                         | • | Self BDT 1,44,800(from existing business) 59% Required Investment BDT 1,00,000(as equity) 41%                                                                                                                                                                                                                                                                  |  |  |
| Present salary/drawings from business (estimates) | : | BDT 5,000                                                                                                                                                                                                                                                                                                                                                      |  |  |
| Proposed Salary                                   | : | BDT 5,000                                                                                                                                                                                                                                                                                                                                                      |  |  |
| Size of shop                                      | : | 25ft x 15 ft= 375 square ft                                                                                                                                                                                                                                                                                                                                    |  |  |
| Implementation                                    | : | <ul> <li>The business is planned to be scaled up by investment in existing goods like; Whole seller of eggs.</li> <li>Average 20 paisa gain on each egg.</li> <li>The business is operating by entrepreneur. Existing one employee.</li> <li>The shop is rented.</li> <li>Collects goods from Local Farm.</li> <li>Agreed grace period is 4 months.</li> </ul> |  |  |