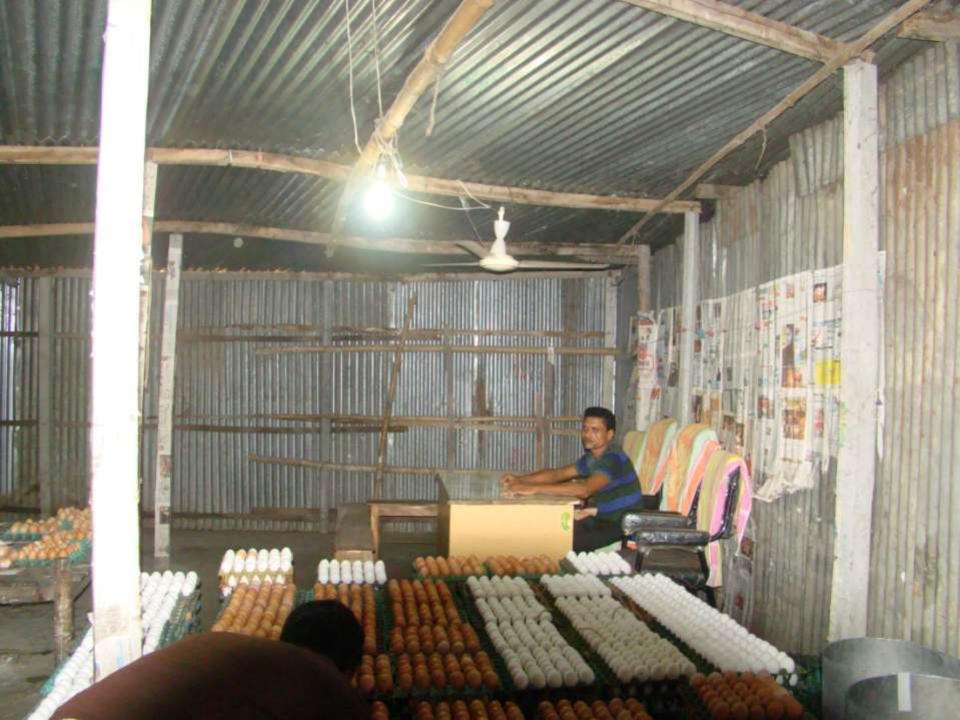

| Proposed Nobin Udyokta Business Info              |   |                                                                                                                                                                                                                                                                                                                                                                |  |  |
|---------------------------------------------------|---|----------------------------------------------------------------------------------------------------------------------------------------------------------------------------------------------------------------------------------------------------------------------------------------------------------------------------------------------------------------|--|--|
| Business Name                                     | : | ABU SAYED DIM ER AROT                                                                                                                                                                                                                                                                                                                                          |  |  |
| Location                                          | : | Kastola Dokkhin Para, Kalihati, Tangail.                                                                                                                                                                                                                                                                                                                       |  |  |
| Total Investment in BDT                           | : | BDT 2,44,800                                                                                                                                                                                                                                                                                                                                                   |  |  |
| Financing                                         | • | Self BDT 1,44,800(from existing business) 59% Required Investment BDT 1,00,000(as equity) 41%                                                                                                                                                                                                                                                                  |  |  |
| Present salary/drawings from business (estimates) | : | BDT 5,000                                                                                                                                                                                                                                                                                                                                                      |  |  |
| Proposed Salary                                   | : | BDT 5,000                                                                                                                                                                                                                                                                                                                                                      |  |  |
| Size of shop                                      | : | 25ft x 15 ft= 375 square ft                                                                                                                                                                                                                                                                                                                                    |  |  |
| Implementation                                    | : | <ul> <li>The business is planned to be scaled up by investment in existing goods like; Whole seller of eggs.</li> <li>Average 20 paisa gain on each egg.</li> <li>The business is operating by entrepreneur. Existing one employee.</li> <li>The shop is rented.</li> <li>Collects goods from Local Farm.</li> <li>Agreed grace period is 4 months.</li> </ul> |  |  |

# Pictures