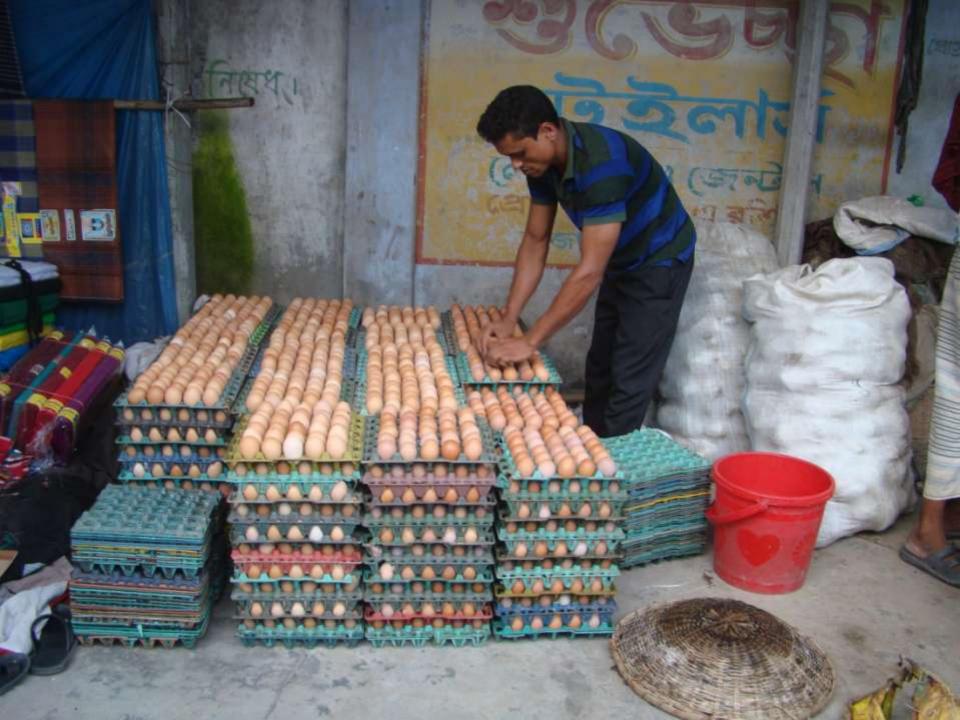

# Pictures

| Proposed Nobin Udyokta Business Info              |   |                                                                                                                                                                                                                                                                                                                                                                |  |  |
|---------------------------------------------------|---|----------------------------------------------------------------------------------------------------------------------------------------------------------------------------------------------------------------------------------------------------------------------------------------------------------------------------------------------------------------|--|--|
| Business Name                                     | : | ABU SAYED DIM ER AROT                                                                                                                                                                                                                                                                                                                                          |  |  |
| Location                                          | : | Kastola Dokkhin Para, Kalihati, Tangail.                                                                                                                                                                                                                                                                                                                       |  |  |
| Total Investment in BDT                           | : | BDT 2,44,800                                                                                                                                                                                                                                                                                                                                                   |  |  |
| Financing                                         | • | Self BDT 1,44,800(from existing business) 59% Required Investment BDT 1,00,000(as equity) 41%                                                                                                                                                                                                                                                                  |  |  |
| Present salary/drawings from business (estimates) | : | BDT 5,000                                                                                                                                                                                                                                                                                                                                                      |  |  |
| Proposed Salary                                   | : | BDT 5,000                                                                                                                                                                                                                                                                                                                                                      |  |  |
| Size of shop                                      | : | 25ft x 15 ft= 375 square ft                                                                                                                                                                                                                                                                                                                                    |  |  |
| Implementation                                    | : | <ul> <li>The business is planned to be scaled up by investment in existing goods like; Whole seller of eggs.</li> <li>Average 20 paisa gain on each egg.</li> <li>The business is operating by entrepreneur. Existing one employee.</li> <li>The shop is rented.</li> <li>Collects goods from Local Farm.</li> <li>Agreed grace period is 4 months.</li> </ul> |  |  |