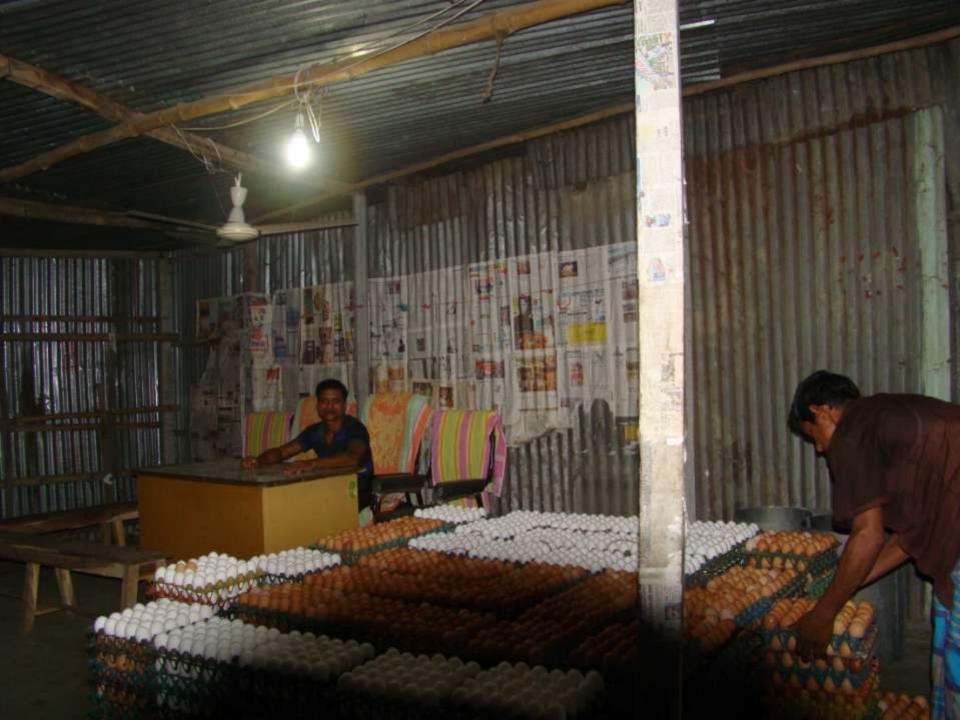

| Proposed Nobin Udyokta Business Info              |   |                                                                                                                                                                                                                                                                                                                                                                |  |  |
|---------------------------------------------------|---|----------------------------------------------------------------------------------------------------------------------------------------------------------------------------------------------------------------------------------------------------------------------------------------------------------------------------------------------------------------|--|--|
| Business Name                                     | : | ABU SAYED DIM ER AROT                                                                                                                                                                                                                                                                                                                                          |  |  |
| Location                                          | : | Kastola Dokkhin Para, Kalihati, Tangail.                                                                                                                                                                                                                                                                                                                       |  |  |
| Total Investment in BDT                           | : | BDT 2,44,800                                                                                                                                                                                                                                                                                                                                                   |  |  |
| Financing                                         | • | Self BDT 1,44,800(from existing business) 59% Required Investment BDT 1,00,000(as equity) 41%                                                                                                                                                                                                                                                                  |  |  |
| Present salary/drawings from business (estimates) | : | BDT 5,000                                                                                                                                                                                                                                                                                                                                                      |  |  |
| Proposed Salary                                   | : | BDT 5,000                                                                                                                                                                                                                                                                                                                                                      |  |  |
| Size of shop                                      | : | 25ft x 15 ft= 375 square ft                                                                                                                                                                                                                                                                                                                                    |  |  |
| Implementation                                    | : | <ul> <li>The business is planned to be scaled up by investment in existing goods like; Whole seller of eggs.</li> <li>Average 20 paisa gain on each egg.</li> <li>The business is operating by entrepreneur. Existing one employee.</li> <li>The shop is rented.</li> <li>Collects goods from Local Farm.</li> <li>Agreed grace period is 4 months.</li> </ul> |  |  |

# Pictures