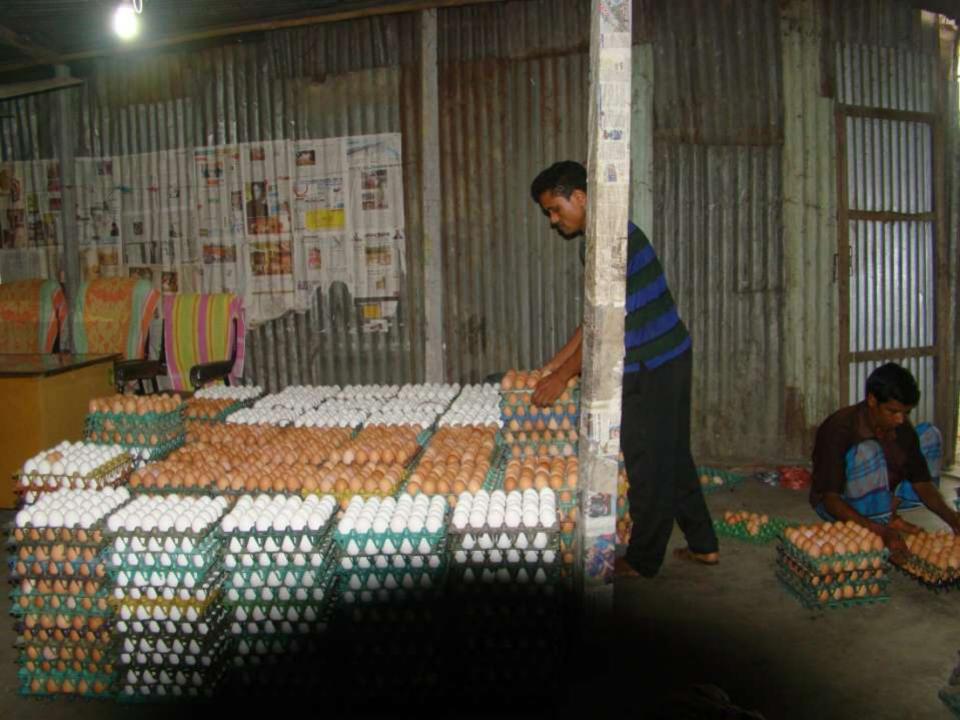

# Pictures

| Proposed Nobin Udyokta Business Info              |   |                                                                                                                                                                                                                                                                                                                                                                |  |  |
|---------------------------------------------------|---|----------------------------------------------------------------------------------------------------------------------------------------------------------------------------------------------------------------------------------------------------------------------------------------------------------------------------------------------------------------|--|--|
| Business Name                                     | : | ABU SAYED DIM ER AROT                                                                                                                                                                                                                                                                                                                                          |  |  |
| Location                                          | : | Kastola Dokkhin Para, Kalihati, Tangail.                                                                                                                                                                                                                                                                                                                       |  |  |
| Total Investment in BDT                           | : | BDT 2,44,800                                                                                                                                                                                                                                                                                                                                                   |  |  |
| Financing                                         | • | Self BDT 1,44,800(from existing business) 59% Required Investment BDT 1,00,000(as equity) 41%                                                                                                                                                                                                                                                                  |  |  |
| Present salary/drawings from business (estimates) | : | BDT 5,000                                                                                                                                                                                                                                                                                                                                                      |  |  |
| Proposed Salary                                   | : | BDT 5,000                                                                                                                                                                                                                                                                                                                                                      |  |  |
| Size of shop                                      | : | 25ft x 15 ft= 375 square ft                                                                                                                                                                                                                                                                                                                                    |  |  |
| Implementation                                    | : | <ul> <li>The business is planned to be scaled up by investment in existing goods like; Whole seller of eggs.</li> <li>Average 20 paisa gain on each egg.</li> <li>The business is operating by entrepreneur. Existing one employee.</li> <li>The shop is rented.</li> <li>Collects goods from Local Farm.</li> <li>Agreed grace period is 4 months.</li> </ul> |  |  |