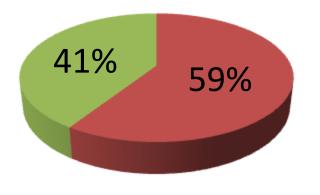

| Proposed Nobin Udyokta Business Info              |   |                                                                                                                                                                                                                                                                                                                                                                |  |  |
|---------------------------------------------------|---|----------------------------------------------------------------------------------------------------------------------------------------------------------------------------------------------------------------------------------------------------------------------------------------------------------------------------------------------------------------|--|--|
| Business Name                                     | : | ABU SAYED DIM ER AROT                                                                                                                                                                                                                                                                                                                                          |  |  |
| Location                                          | : | Kastola Dokkhin Para, Kalihati, Tangail.                                                                                                                                                                                                                                                                                                                       |  |  |
| Total Investment in BDT                           | : | BDT 2,44,800                                                                                                                                                                                                                                                                                                                                                   |  |  |
| Financing                                         | • | Self BDT 1,44,800(from existing business) 59% Required Investment BDT 1,00,000(as equity) 41%                                                                                                                                                                                                                                                                  |  |  |
| Present salary/drawings from business (estimates) | : | BDT 5,000                                                                                                                                                                                                                                                                                                                                                      |  |  |
| Proposed Salary                                   | : | BDT 5,000                                                                                                                                                                                                                                                                                                                                                      |  |  |
| Size of shop                                      | : | 25ft x 15 ft= 375 square ft                                                                                                                                                                                                                                                                                                                                    |  |  |
| Implementation                                    | : | <ul> <li>The business is planned to be scaled up by investment in existing goods like; Whole seller of eggs.</li> <li>Average 20 paisa gain on each egg.</li> <li>The business is operating by entrepreneur. Existing one employee.</li> <li>The shop is rented.</li> <li>Collects goods from Local Farm.</li> <li>Agreed grace period is 4 months.</li> </ul> |  |  |