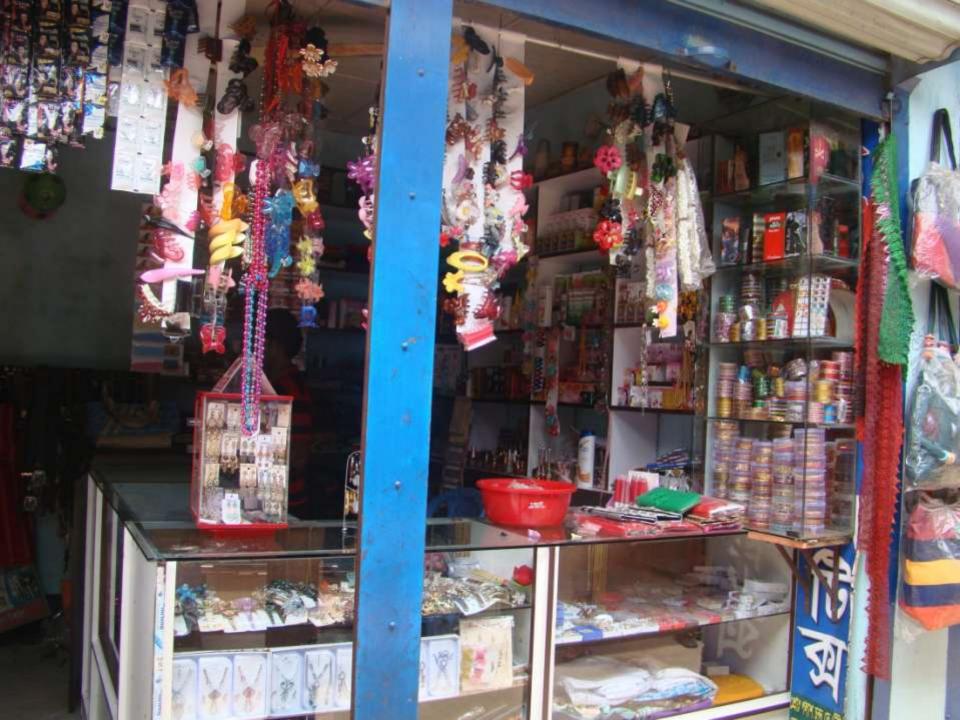

| Proposed Nobin Udyokta Business Info              |   |                                                                                                                                                                                                                                                                                                                                                                                                                                                                                                     |  |  |
|---------------------------------------------------|---|-----------------------------------------------------------------------------------------------------------------------------------------------------------------------------------------------------------------------------------------------------------------------------------------------------------------------------------------------------------------------------------------------------------------------------------------------------------------------------------------------------|--|--|
| Business Name                                     | : | PRIYOTA LADIES CORNER                                                                                                                                                                                                                                                                                                                                                                                                                                                                               |  |  |
| Location                                          | : | Gopalpur road, Pakutiya, Ghatail, Tangail.                                                                                                                                                                                                                                                                                                                                                                                                                                                          |  |  |
| Total Investment in BDT                           | : | BDT 2,50,000                                                                                                                                                                                                                                                                                                                                                                                                                                                                                        |  |  |
| Financing                                         | : | Self BDT 1,50,000(from existing business) 60%<br>Required Investment BDT 1,00,000(as equity) 40%                                                                                                                                                                                                                                                                                                                                                                                                    |  |  |
| Present salary/drawings from business (estimates) | : | BDT 5,000                                                                                                                                                                                                                                                                                                                                                                                                                                                                                           |  |  |
| Proposed Salary                                   | : | BDT 5,000                                                                                                                                                                                                                                                                                                                                                                                                                                                                                           |  |  |
| Size of shop                                      | : | 10 ft x 08 ft= 80 square ft                                                                                                                                                                                                                                                                                                                                                                                                                                                                         |  |  |
| Implementation                                    | : | <ul> <li>The business is planned to be scaled up by investment in existing goods like; Bag, Belt, Ladies purse, Imitation, Fancy item, Soap, fairness cream, Body spray, Shampoo, Scarp etc.</li> <li>Average 20% gain on sales.</li> <li>The business is operating by entrepreneur. Existing no employee.</li> <li>After getting equity fund one employee will be appointed.</li> <li>The shop is rented.</li> <li>Collects goods from Dhaka.</li> <li>Agreed grace period is 4 months.</li> </ul> |  |  |