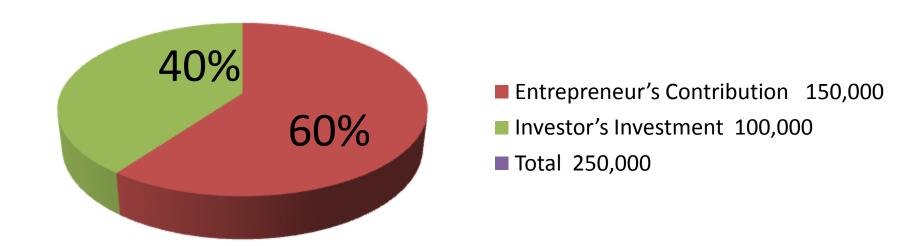

| Proposed Nobin Udyokta Business Info              |   |                                                                                                                                                                                                                                                                                                                                                                                                                                                                                                     |  |  |
|---------------------------------------------------|---|-----------------------------------------------------------------------------------------------------------------------------------------------------------------------------------------------------------------------------------------------------------------------------------------------------------------------------------------------------------------------------------------------------------------------------------------------------------------------------------------------------|--|--|
| Business Name                                     | : | PRIYOTA LADIES CORNER                                                                                                                                                                                                                                                                                                                                                                                                                                                                               |  |  |
| Location                                          | : | Gopalpur road, Pakutiya, Ghatail, Tangail.                                                                                                                                                                                                                                                                                                                                                                                                                                                          |  |  |
| Total Investment in BDT                           | : | BDT 2,50,000                                                                                                                                                                                                                                                                                                                                                                                                                                                                                        |  |  |
| Financing                                         | : | Self BDT 1,50,000(from existing business) 60%<br>Required Investment BDT 1,00,000(as equity) 40%                                                                                                                                                                                                                                                                                                                                                                                                    |  |  |
| Present salary/drawings from business (estimates) | : | BDT 5,000                                                                                                                                                                                                                                                                                                                                                                                                                                                                                           |  |  |
| Proposed Salary                                   | : | BDT 5,000                                                                                                                                                                                                                                                                                                                                                                                                                                                                                           |  |  |
| Size of shop                                      | : | 10 ft x 08 ft= 80 square ft                                                                                                                                                                                                                                                                                                                                                                                                                                                                         |  |  |
| Implementation                                    | : | <ul> <li>The business is planned to be scaled up by investment in existing goods like; Bag, Belt, Ladies purse, Imitation, Fancy item, Soap, fairness cream, Body spray, Shampoo, Scarp etc.</li> <li>Average 20% gain on sales.</li> <li>The business is operating by entrepreneur. Existing no employee.</li> <li>After getting equity fund one employee will be appointed.</li> <li>The shop is rented.</li> <li>Collects goods from Dhaka.</li> <li>Agreed grace period is 4 months.</li> </ul> |  |  |

| Investment Breakdown                                    |          |          |                |  |  |  |
|---------------------------------------------------------|----------|----------|----------------|--|--|--|
| Particulars                                             | Existing | Proposed | Proposed Total |  |  |  |
| Bag, Belt, Ladies purse                                 | 36,000   | -        | 36,000         |  |  |  |
| Imitation, Fancy item                                   | 80,000   | 70,000   | 1,50,000       |  |  |  |
| Soap, fairness cream, Body spray, Shampoo,<br>Scarp etc | 24,000   | 30,000   | 54,000         |  |  |  |
| Security                                                | 10,000   | -        | 10,000         |  |  |  |
| Total                                                   | 1,50,000 | 1,00,000 | 2,50,000       |  |  |  |