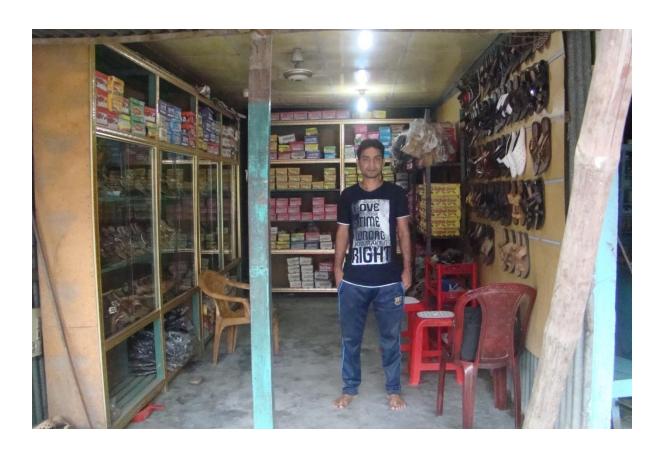

# Pictures

| Proposed Nobin Udyokta Business Info              |   |                                                                                                                                                                                                                                                                                                                                                                                                                                                                                  |  |  |
|---------------------------------------------------|---|----------------------------------------------------------------------------------------------------------------------------------------------------------------------------------------------------------------------------------------------------------------------------------------------------------------------------------------------------------------------------------------------------------------------------------------------------------------------------------|--|--|
| Business Name                                     | : | AYON SHOES                                                                                                                                                                                                                                                                                                                                                                                                                                                                       |  |  |
| Location                                          | : | Natia para, Mirjapur, Tangail.                                                                                                                                                                                                                                                                                                                                                                                                                                                   |  |  |
| Total Investment in BDT                           | : | BDT 1,60,000                                                                                                                                                                                                                                                                                                                                                                                                                                                                     |  |  |
| Financing                                         | : | Self BDT 1,60,000(from existing business) 62% Required Investment BDT 1,00,000(as equity) 38%                                                                                                                                                                                                                                                                                                                                                                                    |  |  |
| Present salary/drawings from business (estimates) | : | BDT 5,000                                                                                                                                                                                                                                                                                                                                                                                                                                                                        |  |  |
| Proposed Salary                                   | : | BDT 5,000                                                                                                                                                                                                                                                                                                                                                                                                                                                                        |  |  |
| Size of shop                                      | : | 15 ft x 08 ft= 120 square ft                                                                                                                                                                                                                                                                                                                                                                                                                                                     |  |  |
| Security of shop                                  | : | BDT 15,000                                                                                                                                                                                                                                                                                                                                                                                                                                                                       |  |  |
| Implementation                                    | : | <ul> <li>The business is planned to be scaled up by investment in existing goods like; Ladies shoe, Gents shoe, Kids shoe, Barmis shoe etc.</li> <li>Average 25% gain on sales.</li> <li>The business is operating by entrepreneur. Existing no employee.</li> <li>After getting equity fund one employee will be appointed.</li> <li>The shop is rented.</li> <li>Collects goods from Dhaka, Fulbaria, Bangabondhu Avenue.</li> <li>Agreed grace period is 4 months.</li> </ul> |  |  |