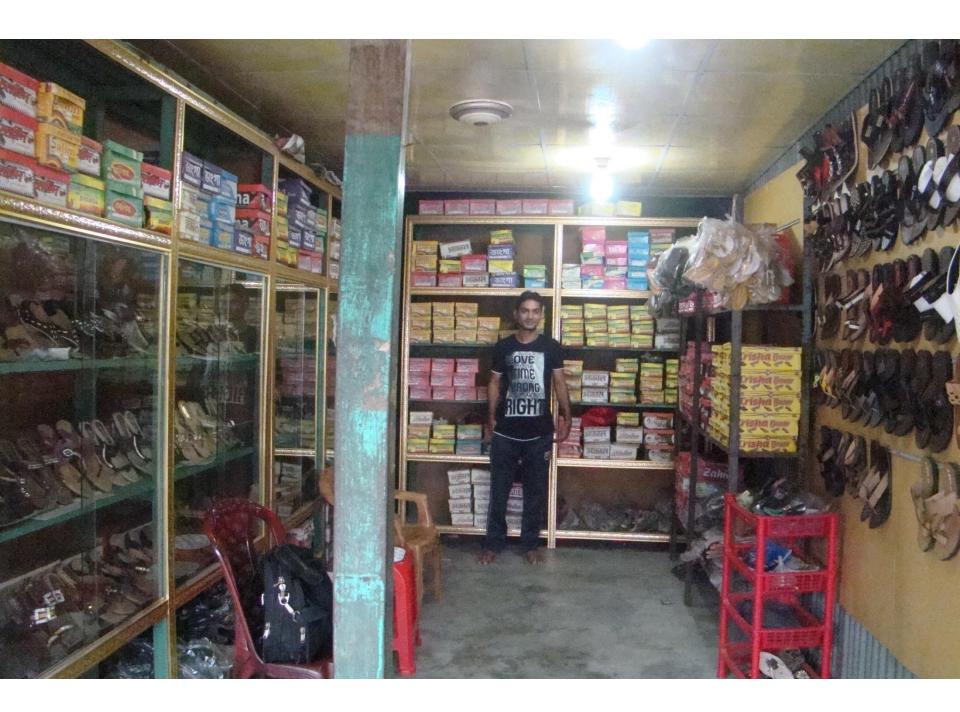

| Proposed Nobin Udyokta Business Info              |   |                                                                                                                                                                                                                                                                                                                                                                                                                                                                                  |  |  |
|---------------------------------------------------|---|----------------------------------------------------------------------------------------------------------------------------------------------------------------------------------------------------------------------------------------------------------------------------------------------------------------------------------------------------------------------------------------------------------------------------------------------------------------------------------|--|--|
| Business Name                                     | : | AYON SHOES                                                                                                                                                                                                                                                                                                                                                                                                                                                                       |  |  |
| Location                                          | : | Natia para, Mirjapur, Tangail.                                                                                                                                                                                                                                                                                                                                                                                                                                                   |  |  |
| Total Investment in BDT                           | : | BDT 1,60,000                                                                                                                                                                                                                                                                                                                                                                                                                                                                     |  |  |
| Financing                                         | : | Self BDT 1,60,000(from existing business) 62% Required Investment BDT 1,00,000(as equity) 38%                                                                                                                                                                                                                                                                                                                                                                                    |  |  |
| Present salary/drawings from business (estimates) | : | BDT 5,000                                                                                                                                                                                                                                                                                                                                                                                                                                                                        |  |  |
| Proposed Salary                                   | : | BDT 5,000                                                                                                                                                                                                                                                                                                                                                                                                                                                                        |  |  |
| Size of shop                                      | : | 15 ft x 08 ft= 120 square ft                                                                                                                                                                                                                                                                                                                                                                                                                                                     |  |  |
| Security of shop                                  | : | BDT 15,000                                                                                                                                                                                                                                                                                                                                                                                                                                                                       |  |  |
| Implementation                                    | : | <ul> <li>The business is planned to be scaled up by investment in existing goods like; Ladies shoe, Gents shoe, Kids shoe, Barmis shoe etc.</li> <li>Average 25% gain on sales.</li> <li>The business is operating by entrepreneur. Existing no employee.</li> <li>After getting equity fund one employee will be appointed.</li> <li>The shop is rented.</li> <li>Collects goods from Dhaka, Fulbaria, Bangabondhu Avenue.</li> <li>Agreed grace period is 4 months.</li> </ul> |  |  |