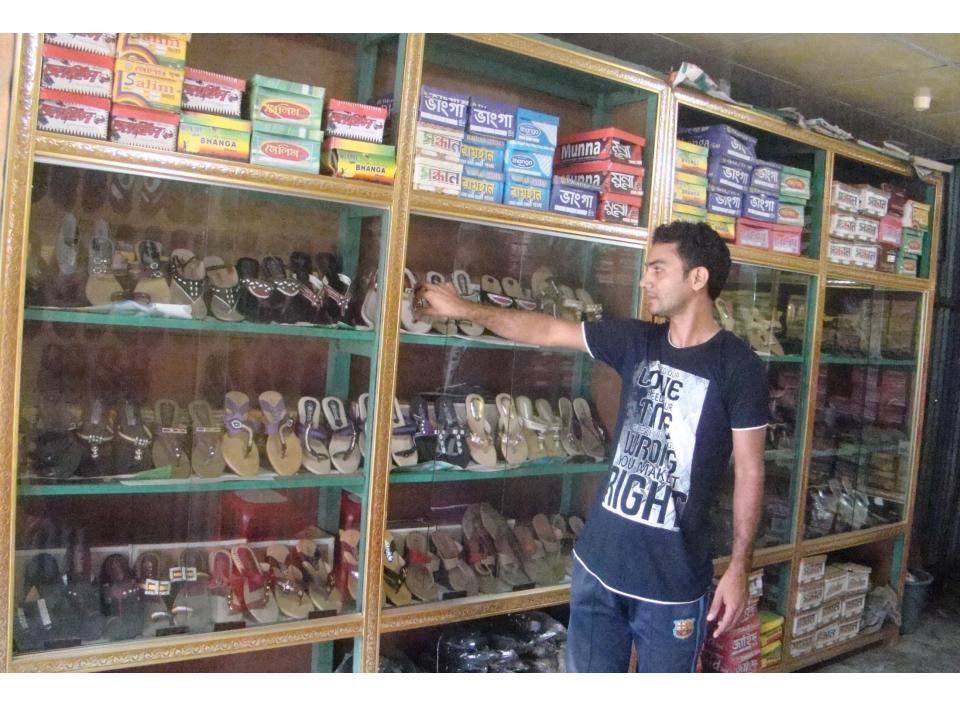

# Pictures

| Proposed Nobin Udyokta Business Info              |   |                                                                                                                                                                                                                                                                                                                                                                                                                                                                                  |  |  |
|---------------------------------------------------|---|----------------------------------------------------------------------------------------------------------------------------------------------------------------------------------------------------------------------------------------------------------------------------------------------------------------------------------------------------------------------------------------------------------------------------------------------------------------------------------|--|--|
| Business Name                                     | : | AYON SHOES                                                                                                                                                                                                                                                                                                                                                                                                                                                                       |  |  |
| Location                                          | : | Natia para, Mirjapur, Tangail.                                                                                                                                                                                                                                                                                                                                                                                                                                                   |  |  |
| Total Investment in BDT                           | : | BDT 1,60,000                                                                                                                                                                                                                                                                                                                                                                                                                                                                     |  |  |
| Financing                                         | : | Self BDT 1,60,000(from existing business) 62% Required Investment BDT 1,00,000(as equity) 38%                                                                                                                                                                                                                                                                                                                                                                                    |  |  |
| Present salary/drawings from business (estimates) | : | BDT 5,000                                                                                                                                                                                                                                                                                                                                                                                                                                                                        |  |  |
| Proposed Salary                                   | : | BDT 5,000                                                                                                                                                                                                                                                                                                                                                                                                                                                                        |  |  |
| Size of shop                                      | : | 15 ft x 08 ft= 120 square ft                                                                                                                                                                                                                                                                                                                                                                                                                                                     |  |  |
| Security of shop                                  | : | BDT 15,000                                                                                                                                                                                                                                                                                                                                                                                                                                                                       |  |  |
| Implementation                                    | : | <ul> <li>The business is planned to be scaled up by investment in existing goods like; Ladies shoe, Gents shoe, Kids shoe, Barmis shoe etc.</li> <li>Average 25% gain on sales.</li> <li>The business is operating by entrepreneur. Existing no employee.</li> <li>After getting equity fund one employee will be appointed.</li> <li>The shop is rented.</li> <li>Collects goods from Dhaka, Fulbaria, Bangabondhu Avenue.</li> <li>Agreed grace period is 4 months.</li> </ul> |  |  |