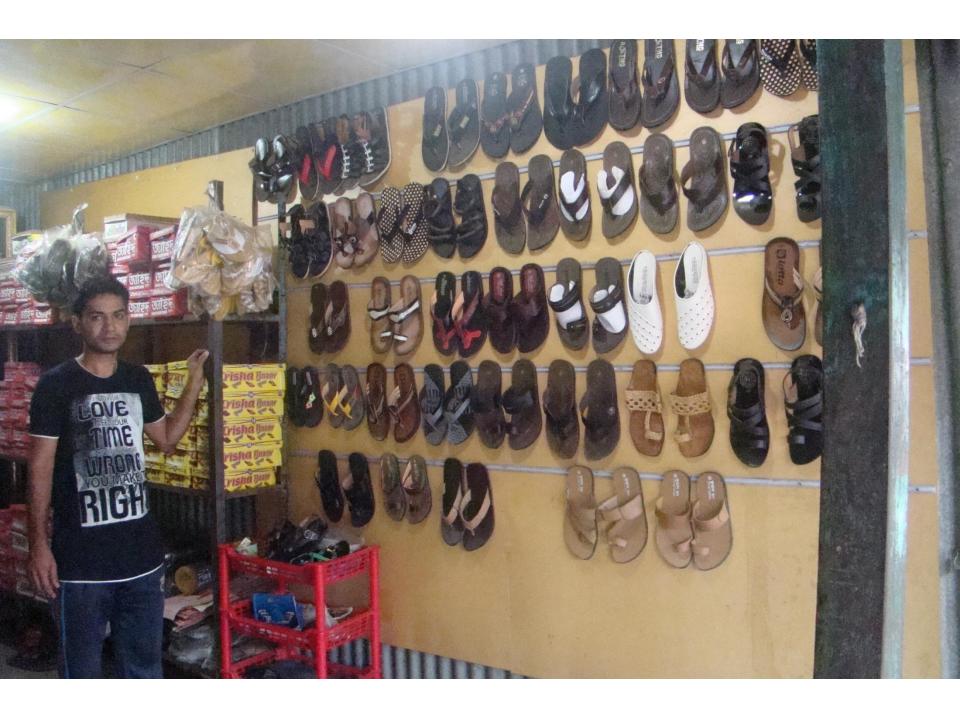

# Pictures

| Proposed Nobin Udyokta Business Info              |   |                                                                                                                                                                                                                                                                                                                                                                                                                                                                                  |  |  |
|---------------------------------------------------|---|----------------------------------------------------------------------------------------------------------------------------------------------------------------------------------------------------------------------------------------------------------------------------------------------------------------------------------------------------------------------------------------------------------------------------------------------------------------------------------|--|--|
| Business Name                                     | : | AYON SHOES                                                                                                                                                                                                                                                                                                                                                                                                                                                                       |  |  |
| Location                                          | : | Natia para, Mirjapur, Tangail.                                                                                                                                                                                                                                                                                                                                                                                                                                                   |  |  |
| Total Investment in BDT                           | : | BDT 1,60,000                                                                                                                                                                                                                                                                                                                                                                                                                                                                     |  |  |
| Financing                                         | : | Self BDT 1,60,000(from existing business) 62% Required Investment BDT 1,00,000(as equity) 38%                                                                                                                                                                                                                                                                                                                                                                                    |  |  |
| Present salary/drawings from business (estimates) | : | BDT 5,000                                                                                                                                                                                                                                                                                                                                                                                                                                                                        |  |  |
| Proposed Salary                                   | : | BDT 5,000                                                                                                                                                                                                                                                                                                                                                                                                                                                                        |  |  |
| Size of shop                                      | : | 15 ft x 08 ft= 120 square ft                                                                                                                                                                                                                                                                                                                                                                                                                                                     |  |  |
| Security of shop                                  | : | BDT 15,000                                                                                                                                                                                                                                                                                                                                                                                                                                                                       |  |  |
| Implementation                                    | : | <ul> <li>The business is planned to be scaled up by investment in existing goods like; Ladies shoe, Gents shoe, Kids shoe, Barmis shoe etc.</li> <li>Average 25% gain on sales.</li> <li>The business is operating by entrepreneur. Existing no employee.</li> <li>After getting equity fund one employee will be appointed.</li> <li>The shop is rented.</li> <li>Collects goods from Dhaka, Fulbaria, Bangabondhu Avenue.</li> <li>Agreed grace period is 4 months.</li> </ul> |  |  |