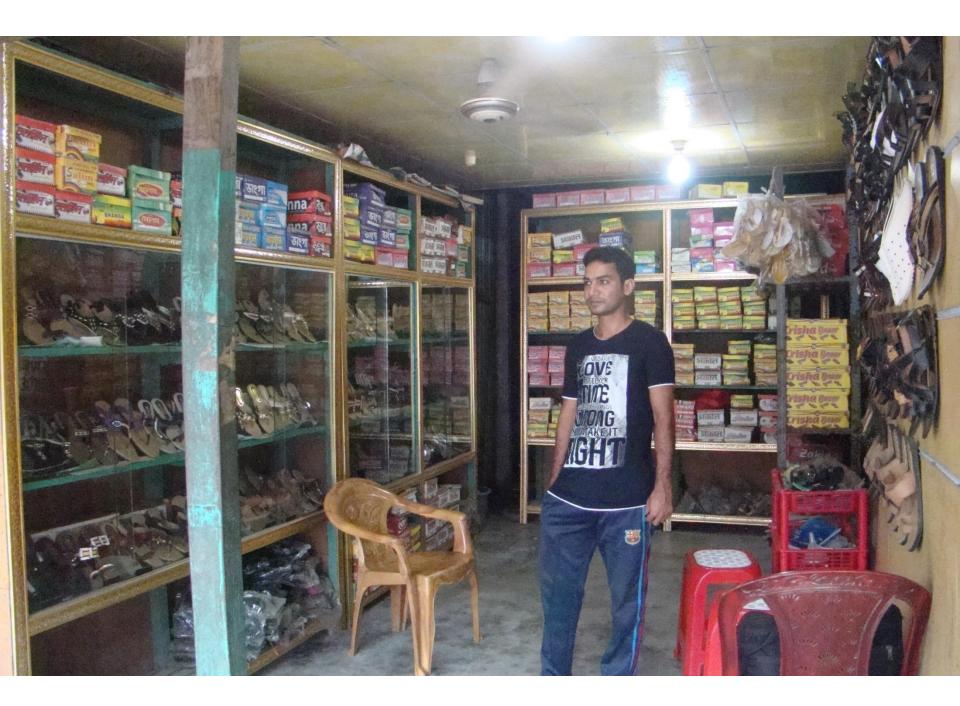

# Pictures

| Proposed Nobin Udyokta Business Info              |   |                                                                                                                                                                                                                                                                                                                                                                                                                                                                                  |  |  |
|---------------------------------------------------|---|----------------------------------------------------------------------------------------------------------------------------------------------------------------------------------------------------------------------------------------------------------------------------------------------------------------------------------------------------------------------------------------------------------------------------------------------------------------------------------|--|--|
| Business Name                                     | : | AYON SHOES                                                                                                                                                                                                                                                                                                                                                                                                                                                                       |  |  |
| Location                                          | : | Natia para, Mirjapur, Tangail.                                                                                                                                                                                                                                                                                                                                                                                                                                                   |  |  |
| Total Investment in BDT                           | : | BDT 1,60,000                                                                                                                                                                                                                                                                                                                                                                                                                                                                     |  |  |
| Financing                                         | : | Self BDT 1,60,000(from existing business) 62% Required Investment BDT 1,00,000(as equity) 38%                                                                                                                                                                                                                                                                                                                                                                                    |  |  |
| Present salary/drawings from business (estimates) | : | BDT 5,000                                                                                                                                                                                                                                                                                                                                                                                                                                                                        |  |  |
| Proposed Salary                                   | : | BDT 5,000                                                                                                                                                                                                                                                                                                                                                                                                                                                                        |  |  |
| Size of shop                                      | : | 15 ft x 08 ft= 120 square ft                                                                                                                                                                                                                                                                                                                                                                                                                                                     |  |  |
| Security of shop                                  | : | BDT 15,000                                                                                                                                                                                                                                                                                                                                                                                                                                                                       |  |  |
| Implementation                                    | : | <ul> <li>The business is planned to be scaled up by investment in existing goods like; Ladies shoe, Gents shoe, Kids shoe, Barmis shoe etc.</li> <li>Average 25% gain on sales.</li> <li>The business is operating by entrepreneur. Existing no employee.</li> <li>After getting equity fund one employee will be appointed.</li> <li>The shop is rented.</li> <li>Collects goods from Dhaka, Fulbaria, Bangabondhu Avenue.</li> <li>Agreed grace period is 4 months.</li> </ul> |  |  |