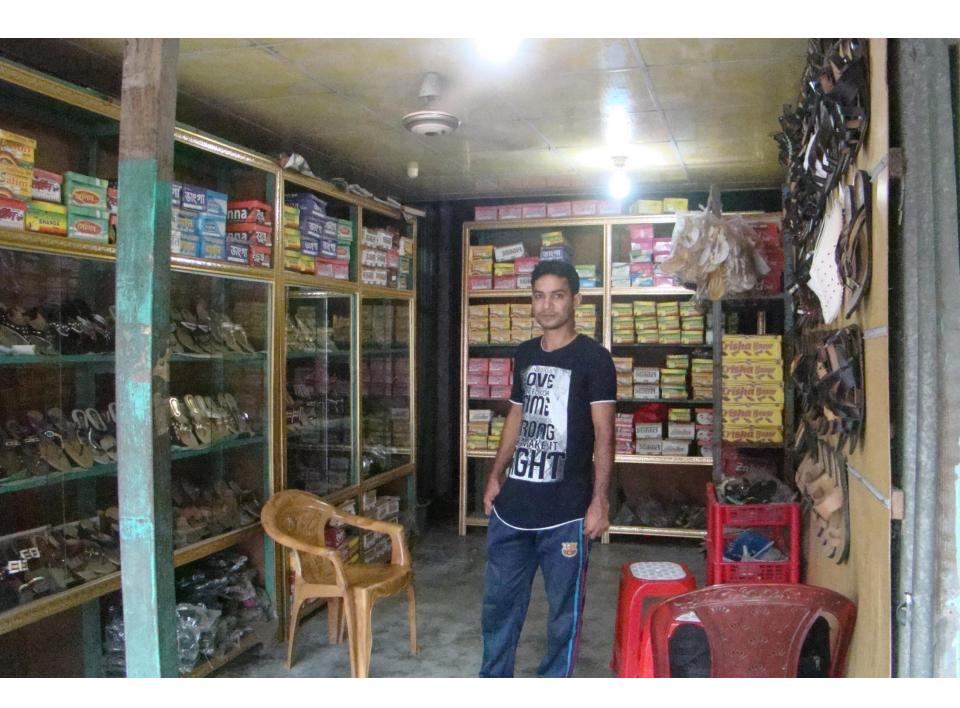

# Pictures

| Proposed Nobin Udyokta Business Info              |   |                                                                                                                                                                                                                                                                                                                                                                                                                                                                                  |  |  |
|---------------------------------------------------|---|----------------------------------------------------------------------------------------------------------------------------------------------------------------------------------------------------------------------------------------------------------------------------------------------------------------------------------------------------------------------------------------------------------------------------------------------------------------------------------|--|--|
| Business Name                                     | : | AYON SHOES                                                                                                                                                                                                                                                                                                                                                                                                                                                                       |  |  |
| Location                                          | : | Natia para, Mirjapur, Tangail.                                                                                                                                                                                                                                                                                                                                                                                                                                                   |  |  |
| Total Investment in BDT                           | : | BDT 1,60,000                                                                                                                                                                                                                                                                                                                                                                                                                                                                     |  |  |
| Financing                                         | : | Self BDT 1,60,000(from existing business) 62% Required Investment BDT 1,00,000(as equity) 38%                                                                                                                                                                                                                                                                                                                                                                                    |  |  |
| Present salary/drawings from business (estimates) | : | BDT 5,000                                                                                                                                                                                                                                                                                                                                                                                                                                                                        |  |  |
| Proposed Salary                                   | : | BDT 5,000                                                                                                                                                                                                                                                                                                                                                                                                                                                                        |  |  |
| Size of shop                                      | : | 15 ft x 08 ft= 120 square ft                                                                                                                                                                                                                                                                                                                                                                                                                                                     |  |  |
| Security of shop                                  | : | BDT 15,000                                                                                                                                                                                                                                                                                                                                                                                                                                                                       |  |  |
| Implementation                                    | : | <ul> <li>The business is planned to be scaled up by investment in existing goods like; Ladies shoe, Gents shoe, Kids shoe, Barmis shoe etc.</li> <li>Average 25% gain on sales.</li> <li>The business is operating by entrepreneur. Existing no employee.</li> <li>After getting equity fund one employee will be appointed.</li> <li>The shop is rented.</li> <li>Collects goods from Dhaka, Fulbaria, Bangabondhu Avenue.</li> <li>Agreed grace period is 4 months.</li> </ul> |  |  |