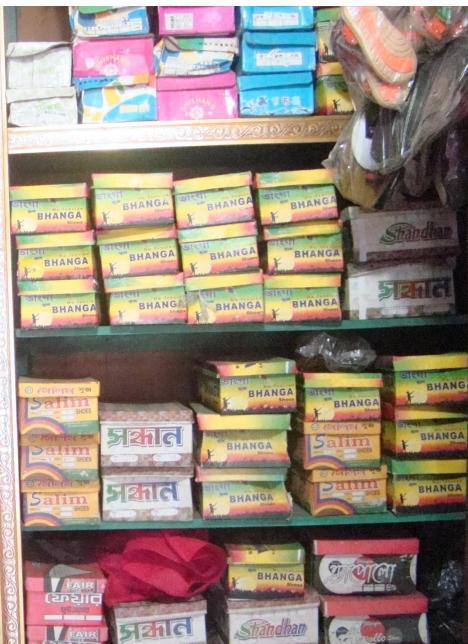

| Proposed Nobin Udyokta Business Info              |   |                                                                                                                                                                                                                                                                                                                                                                                                                                                                                  |  |  |
|---------------------------------------------------|---|----------------------------------------------------------------------------------------------------------------------------------------------------------------------------------------------------------------------------------------------------------------------------------------------------------------------------------------------------------------------------------------------------------------------------------------------------------------------------------|--|--|
| Business Name                                     | : | AYON SHOES                                                                                                                                                                                                                                                                                                                                                                                                                                                                       |  |  |
| Location                                          | : | Natia para, Mirjapur, Tangail.                                                                                                                                                                                                                                                                                                                                                                                                                                                   |  |  |
| Total Investment in BDT                           | : | BDT 1,60,000                                                                                                                                                                                                                                                                                                                                                                                                                                                                     |  |  |
| Financing                                         | : | Self BDT 1,60,000(from existing business) 62% Required Investment BDT 1,00,000(as equity) 38%                                                                                                                                                                                                                                                                                                                                                                                    |  |  |
| Present salary/drawings from business (estimates) | : | BDT 5,000                                                                                                                                                                                                                                                                                                                                                                                                                                                                        |  |  |
| Proposed Salary                                   | : | BDT 5,000                                                                                                                                                                                                                                                                                                                                                                                                                                                                        |  |  |
| Size of shop                                      | : | 15 ft x 08 ft= 120 square ft                                                                                                                                                                                                                                                                                                                                                                                                                                                     |  |  |
| Security of shop                                  | : | BDT 15,000                                                                                                                                                                                                                                                                                                                                                                                                                                                                       |  |  |
| Implementation                                    | : | <ul> <li>The business is planned to be scaled up by investment in existing goods like; Ladies shoe, Gents shoe, Kids shoe, Barmis shoe etc.</li> <li>Average 25% gain on sales.</li> <li>The business is operating by entrepreneur. Existing no employee.</li> <li>After getting equity fund one employee will be appointed.</li> <li>The shop is rented.</li> <li>Collects goods from Dhaka, Fulbaria, Bangabondhu Avenue.</li> <li>Agreed grace period is 4 months.</li> </ul> |  |  |

| Investment Breakdown         |          |          |                |  |  |
|------------------------------|----------|----------|----------------|--|--|
| Particulars                  | Existing | Proposed | Proposed Total |  |  |
| Gents Item (145 pair x 280)  | 40,600   | 40,600   | 81,200         |  |  |
| Ladies shoe (217 pair x 300) | 65,100   | 39,000   | 1,04,700       |  |  |
| Baby China Shoes (110 x 350) | 38,500   | -        | 38,500         |  |  |
| Barmis shoe (200 x 80)       | 16,000   | 10,000   | 26,000         |  |  |
| Bata (98 x 100)              | -        | 9,800    | 9,800          |  |  |
| Total                        | 1,60,000 | 1,00,000 | 2,60,000       |  |  |