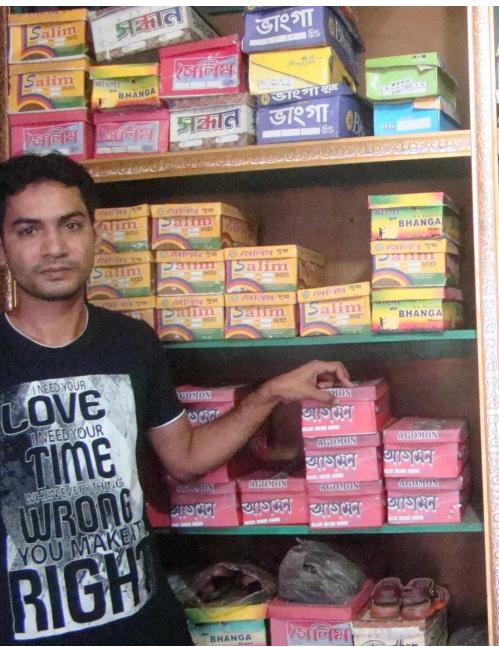

# Pictures

| Proposed Nobin Udyokta Business Info              |   |                                                                                                                                                                                                                                                                                                                                                                                                                                                                                  |  |  |
|---------------------------------------------------|---|----------------------------------------------------------------------------------------------------------------------------------------------------------------------------------------------------------------------------------------------------------------------------------------------------------------------------------------------------------------------------------------------------------------------------------------------------------------------------------|--|--|
| Business Name                                     | : | AYON SHOES                                                                                                                                                                                                                                                                                                                                                                                                                                                                       |  |  |
| Location                                          | : | Natia para, Mirjapur, Tangail.                                                                                                                                                                                                                                                                                                                                                                                                                                                   |  |  |
| Total Investment in BDT                           | : | BDT 1,60,000                                                                                                                                                                                                                                                                                                                                                                                                                                                                     |  |  |
| Financing                                         | : | Self BDT 1,60,000(from existing business) 62% Required Investment BDT 1,00,000(as equity) 38%                                                                                                                                                                                                                                                                                                                                                                                    |  |  |
| Present salary/drawings from business (estimates) | : | BDT 5,000                                                                                                                                                                                                                                                                                                                                                                                                                                                                        |  |  |
| Proposed Salary                                   | : | BDT 5,000                                                                                                                                                                                                                                                                                                                                                                                                                                                                        |  |  |
| Size of shop                                      | : | 15 ft x 08 ft= 120 square ft                                                                                                                                                                                                                                                                                                                                                                                                                                                     |  |  |
| Security of shop                                  | : | BDT 15,000                                                                                                                                                                                                                                                                                                                                                                                                                                                                       |  |  |
| Implementation                                    | : | <ul> <li>The business is planned to be scaled up by investment in existing goods like; Ladies shoe, Gents shoe, Kids shoe, Barmis shoe etc.</li> <li>Average 25% gain on sales.</li> <li>The business is operating by entrepreneur. Existing no employee.</li> <li>After getting equity fund one employee will be appointed.</li> <li>The shop is rented.</li> <li>Collects goods from Dhaka, Fulbaria, Bangabondhu Avenue.</li> <li>Agreed grace period is 4 months.</li> </ul> |  |  |