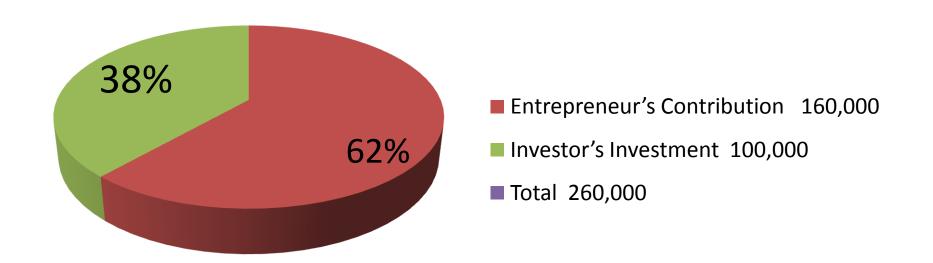

| Proposed Nobin Udyokta Business Info              |   |                                                                                                                                                                                                                                                                                                                                                                                                                                                                                  |  |  |
|---------------------------------------------------|---|----------------------------------------------------------------------------------------------------------------------------------------------------------------------------------------------------------------------------------------------------------------------------------------------------------------------------------------------------------------------------------------------------------------------------------------------------------------------------------|--|--|
| Business Name                                     | : | AYON SHOES                                                                                                                                                                                                                                                                                                                                                                                                                                                                       |  |  |
| Location                                          | : | Natia para, Mirjapur, Tangail.                                                                                                                                                                                                                                                                                                                                                                                                                                                   |  |  |
| Total Investment in BDT                           | : | BDT 1,60,000                                                                                                                                                                                                                                                                                                                                                                                                                                                                     |  |  |
| Financing                                         | : | Self BDT 1,60,000(from existing business) 62% Required Investment BDT 1,00,000(as equity) 38%                                                                                                                                                                                                                                                                                                                                                                                    |  |  |
| Present salary/drawings from business (estimates) | : | BDT 5,000                                                                                                                                                                                                                                                                                                                                                                                                                                                                        |  |  |
| Proposed Salary                                   | : | BDT 5,000                                                                                                                                                                                                                                                                                                                                                                                                                                                                        |  |  |
| Size of shop                                      | : | 15 ft x 08 ft= 120 square ft                                                                                                                                                                                                                                                                                                                                                                                                                                                     |  |  |
| Security of shop                                  | : | BDT 15,000                                                                                                                                                                                                                                                                                                                                                                                                                                                                       |  |  |
| Implementation                                    | : | <ul> <li>The business is planned to be scaled up by investment in existing goods like; Ladies shoe, Gents shoe, Kids shoe, Barmis shoe etc.</li> <li>Average 25% gain on sales.</li> <li>The business is operating by entrepreneur. Existing no employee.</li> <li>After getting equity fund one employee will be appointed.</li> <li>The shop is rented.</li> <li>Collects goods from Dhaka, Fulbaria, Bangabondhu Avenue.</li> <li>Agreed grace period is 4 months.</li> </ul> |  |  |

| Investment Breakdown         |          |          |                |  |  |
|------------------------------|----------|----------|----------------|--|--|
| Particulars                  | Existing | Proposed | Proposed Total |  |  |
| Gents Item (145 pair x 280)  | 40,600   | 40,600   | 81,200         |  |  |
| Ladies shoe (217 pair x 300) | 65,100   | 39,000   | 1,04,700       |  |  |
| Baby China Shoes (110 x 350) | 38,500   | -        | 38,500         |  |  |
| Barmis shoe (200 x 80)       | 16,000   | 10,000   | 26,000         |  |  |
| Bata (98 x 100)              | -        | 9,800    | 9,800          |  |  |
| Total                        | 1,60,000 | 1,00,000 | 2,60,000       |  |  |