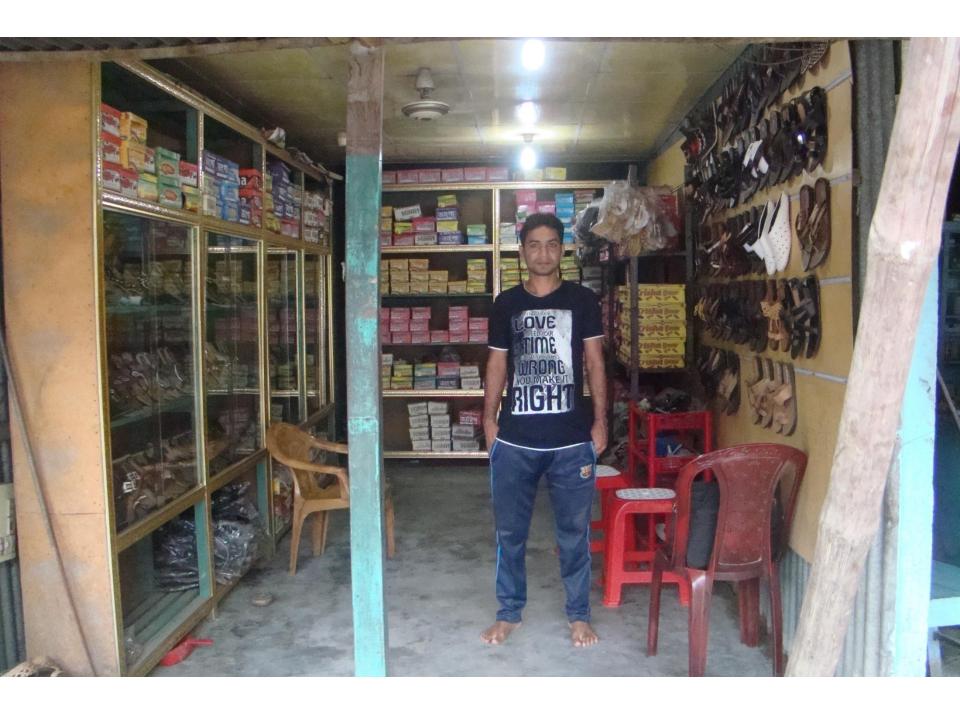

# Pictures

| Proposed Nobin Udyokta Business Info              |   |                                                                                                                                                                                                                                                                                                                                                                                                                                                                                  |  |  |
|---------------------------------------------------|---|----------------------------------------------------------------------------------------------------------------------------------------------------------------------------------------------------------------------------------------------------------------------------------------------------------------------------------------------------------------------------------------------------------------------------------------------------------------------------------|--|--|
| Business Name                                     | : | AYON SHOES                                                                                                                                                                                                                                                                                                                                                                                                                                                                       |  |  |
| Location                                          | : | Natia para, Mirjapur, Tangail.                                                                                                                                                                                                                                                                                                                                                                                                                                                   |  |  |
| Total Investment in BDT                           | : | BDT 1,60,000                                                                                                                                                                                                                                                                                                                                                                                                                                                                     |  |  |
| Financing                                         | : | Self BDT 1,60,000(from existing business) 62% Required Investment BDT 1,00,000(as equity) 38%                                                                                                                                                                                                                                                                                                                                                                                    |  |  |
| Present salary/drawings from business (estimates) | : | BDT 5,000                                                                                                                                                                                                                                                                                                                                                                                                                                                                        |  |  |
| Proposed Salary                                   | : | BDT 5,000                                                                                                                                                                                                                                                                                                                                                                                                                                                                        |  |  |
| Size of shop                                      | : | 15 ft x 08 ft= 120 square ft                                                                                                                                                                                                                                                                                                                                                                                                                                                     |  |  |
| Security of shop                                  | : | BDT 15,000                                                                                                                                                                                                                                                                                                                                                                                                                                                                       |  |  |
| Implementation                                    | : | <ul> <li>The business is planned to be scaled up by investment in existing goods like; Ladies shoe, Gents shoe, Kids shoe, Barmis shoe etc.</li> <li>Average 25% gain on sales.</li> <li>The business is operating by entrepreneur. Existing no employee.</li> <li>After getting equity fund one employee will be appointed.</li> <li>The shop is rented.</li> <li>Collects goods from Dhaka, Fulbaria, Bangabondhu Avenue.</li> <li>Agreed grace period is 4 months.</li> </ul> |  |  |