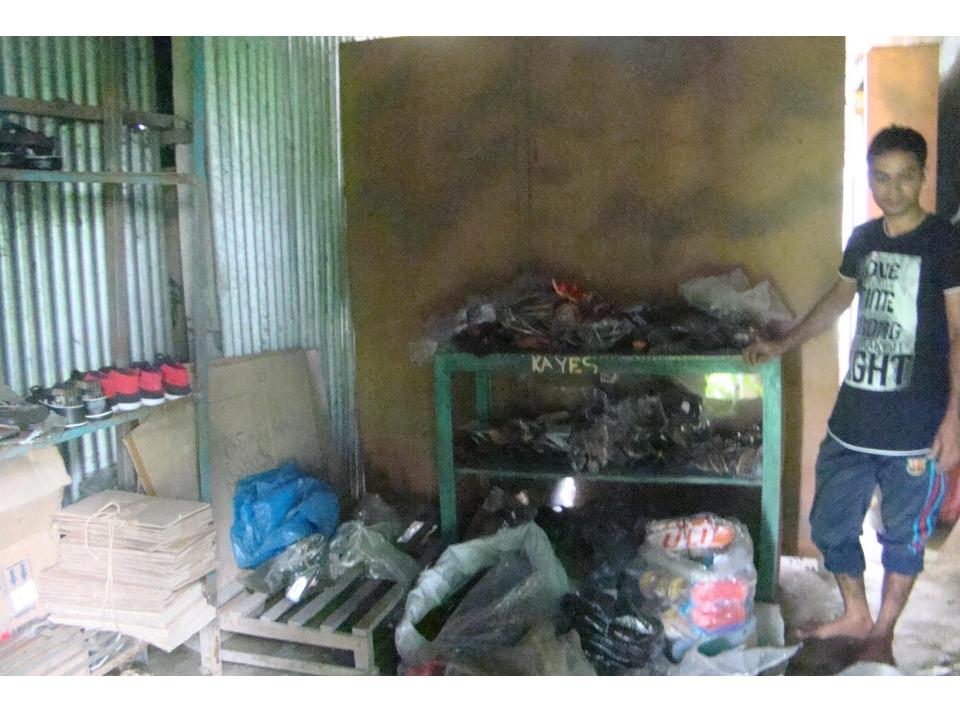

# Pictures

| Proposed Nobin Udyokta Business Info              |   |                                                                                                                                                                                                                                                                                                                                                                                                                                                                                  |  |  |
|---------------------------------------------------|---|----------------------------------------------------------------------------------------------------------------------------------------------------------------------------------------------------------------------------------------------------------------------------------------------------------------------------------------------------------------------------------------------------------------------------------------------------------------------------------|--|--|
| Business Name                                     | : | AYON SHOES                                                                                                                                                                                                                                                                                                                                                                                                                                                                       |  |  |
| Location                                          | : | Natia para, Mirjapur, Tangail.                                                                                                                                                                                                                                                                                                                                                                                                                                                   |  |  |
| Total Investment in BDT                           | : | BDT 1,60,000                                                                                                                                                                                                                                                                                                                                                                                                                                                                     |  |  |
| Financing                                         | : | Self BDT 1,60,000(from existing business) 62% Required Investment BDT 1,00,000(as equity) 38%                                                                                                                                                                                                                                                                                                                                                                                    |  |  |
| Present salary/drawings from business (estimates) | : | BDT 5,000                                                                                                                                                                                                                                                                                                                                                                                                                                                                        |  |  |
| Proposed Salary                                   | : | BDT 5,000                                                                                                                                                                                                                                                                                                                                                                                                                                                                        |  |  |
| Size of shop                                      | : | 15 ft x 08 ft= 120 square ft                                                                                                                                                                                                                                                                                                                                                                                                                                                     |  |  |
| Security of shop                                  | : | BDT 15,000                                                                                                                                                                                                                                                                                                                                                                                                                                                                       |  |  |
| Implementation                                    | : | <ul> <li>The business is planned to be scaled up by investment in existing goods like; Ladies shoe, Gents shoe, Kids shoe, Barmis shoe etc.</li> <li>Average 25% gain on sales.</li> <li>The business is operating by entrepreneur. Existing no employee.</li> <li>After getting equity fund one employee will be appointed.</li> <li>The shop is rented.</li> <li>Collects goods from Dhaka, Fulbaria, Bangabondhu Avenue.</li> <li>Agreed grace period is 4 months.</li> </ul> |  |  |