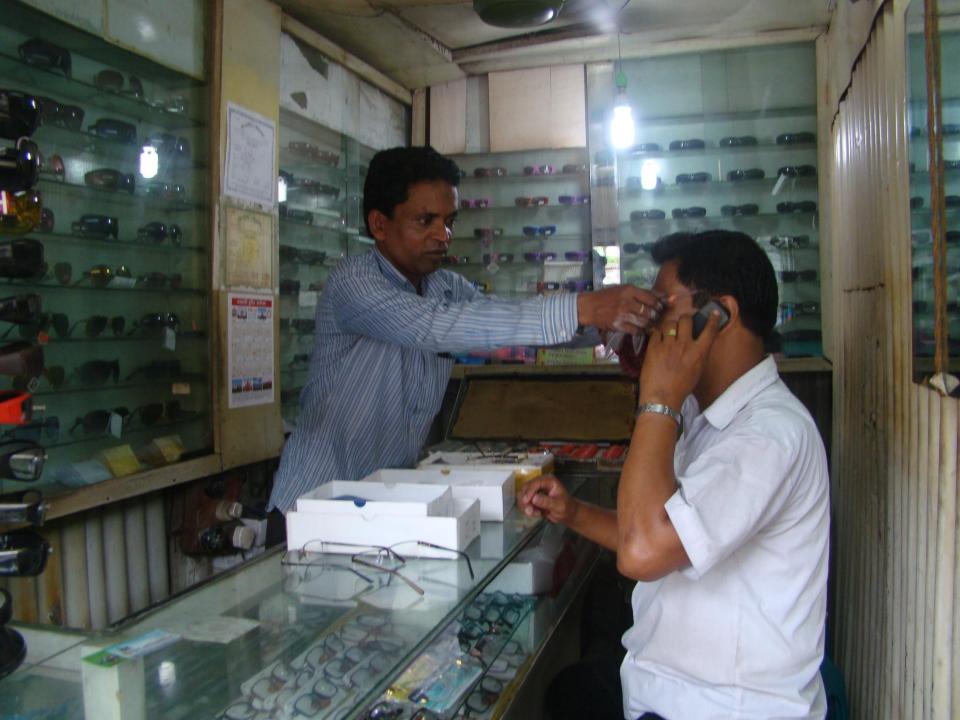

| Proposed Nobin Udyokta Business Info                 |   |                                                                                                                                                                                                                                                                                                                                                               |  |  |
|------------------------------------------------------|---|---------------------------------------------------------------------------------------------------------------------------------------------------------------------------------------------------------------------------------------------------------------------------------------------------------------------------------------------------------------|--|--|
| Business Name                                        | : | MADINA OPTICS                                                                                                                                                                                                                                                                                                                                                 |  |  |
| Location                                             | : | Court Area, Tangail.                                                                                                                                                                                                                                                                                                                                          |  |  |
| Total Investment in BDT                              | : | BDT 2,80,000                                                                                                                                                                                                                                                                                                                                                  |  |  |
| Financing                                            | : | Self BDT 1,80,000(from existing business) 64%                                                                                                                                                                                                                                                                                                                 |  |  |
|                                                      | ' | Required Investment BDT 1,00,000(as equity) 36%                                                                                                                                                                                                                                                                                                               |  |  |
| Present salary/drawings<br>from business (estimates) | : | BDT 5,000                                                                                                                                                                                                                                                                                                                                                     |  |  |
| Proposed Salary                                      | : | BDT 5,000                                                                                                                                                                                                                                                                                                                                                     |  |  |
| Size of shop                                         | : | 12 ft x 6 ft= 72 square ft                                                                                                                                                                                                                                                                                                                                    |  |  |
| Security of Shop                                     | : | BDT 1,00,000/-                                                                                                                                                                                                                                                                                                                                                |  |  |
| Implementation                                       | • | <ul> <li>The business is planned to be scaled up by investment in existing goods like; Optics, Frame, Glass, Sunglass etc.</li> <li>Average 30% gain on sales</li> <li>The business is operating by entrepreneur. Existing no employee.</li> <li>The shop is rented.</li> <li>Collects goods from Dhaka.</li> <li>Agreed grace period is 4 months.</li> </ul> |  |  |