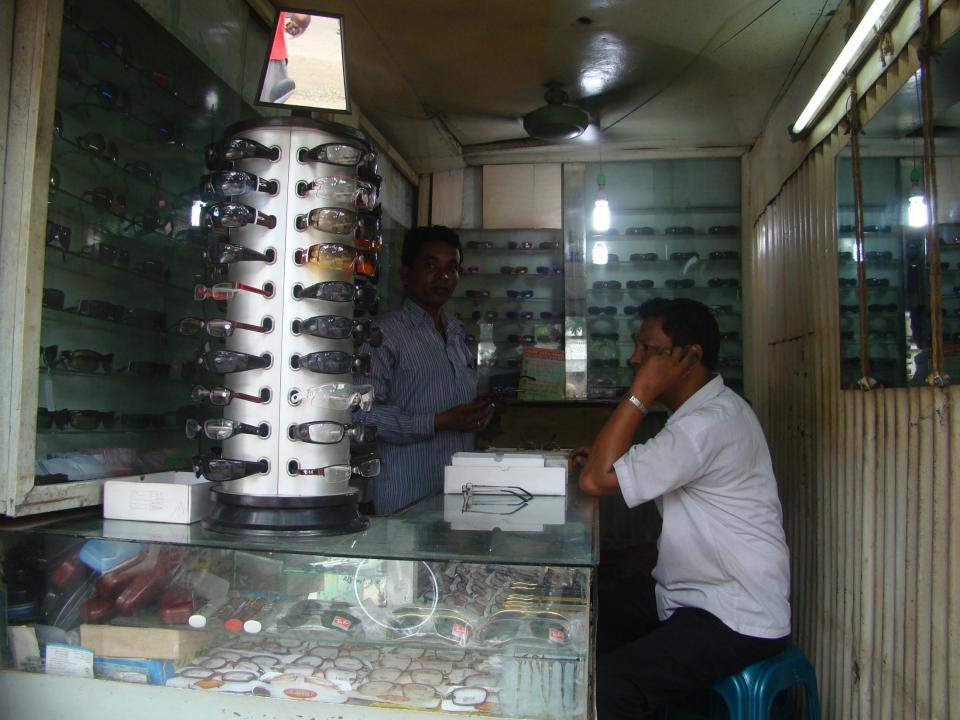

| Proposed Nobin Udyokta Business Info                 |   |                                                                                                                                                                                                                                                                                                                                                               |  |  |
|------------------------------------------------------|---|---------------------------------------------------------------------------------------------------------------------------------------------------------------------------------------------------------------------------------------------------------------------------------------------------------------------------------------------------------------|--|--|
| Business Name                                        | : | MADINA OPTICS                                                                                                                                                                                                                                                                                                                                                 |  |  |
| Location                                             | : | Court Area, Tangail.                                                                                                                                                                                                                                                                                                                                          |  |  |
| Total Investment in BDT                              | : | BDT 2,80,000                                                                                                                                                                                                                                                                                                                                                  |  |  |
| Financing                                            | : | Self BDT 1,80,000(from existing business) 64%                                                                                                                                                                                                                                                                                                                 |  |  |
|                                                      | ' | Required Investment BDT 1,00,000(as equity) 36%                                                                                                                                                                                                                                                                                                               |  |  |
| Present salary/drawings<br>from business (estimates) | : | BDT 5,000                                                                                                                                                                                                                                                                                                                                                     |  |  |
| Proposed Salary                                      | : | BDT 5,000                                                                                                                                                                                                                                                                                                                                                     |  |  |
| Size of shop                                         | : | 12 ft x 6 ft= 72 square ft                                                                                                                                                                                                                                                                                                                                    |  |  |
| Security of Shop                                     | : | BDT 1,00,000/-                                                                                                                                                                                                                                                                                                                                                |  |  |
| Implementation                                       | • | <ul> <li>The business is planned to be scaled up by investment in existing goods like; Optics, Frame, Glass, Sunglass etc.</li> <li>Average 30% gain on sales</li> <li>The business is operating by entrepreneur. Existing no employee.</li> <li>The shop is rented.</li> <li>Collects goods from Dhaka.</li> <li>Agreed grace period is 4 months.</li> </ul> |  |  |