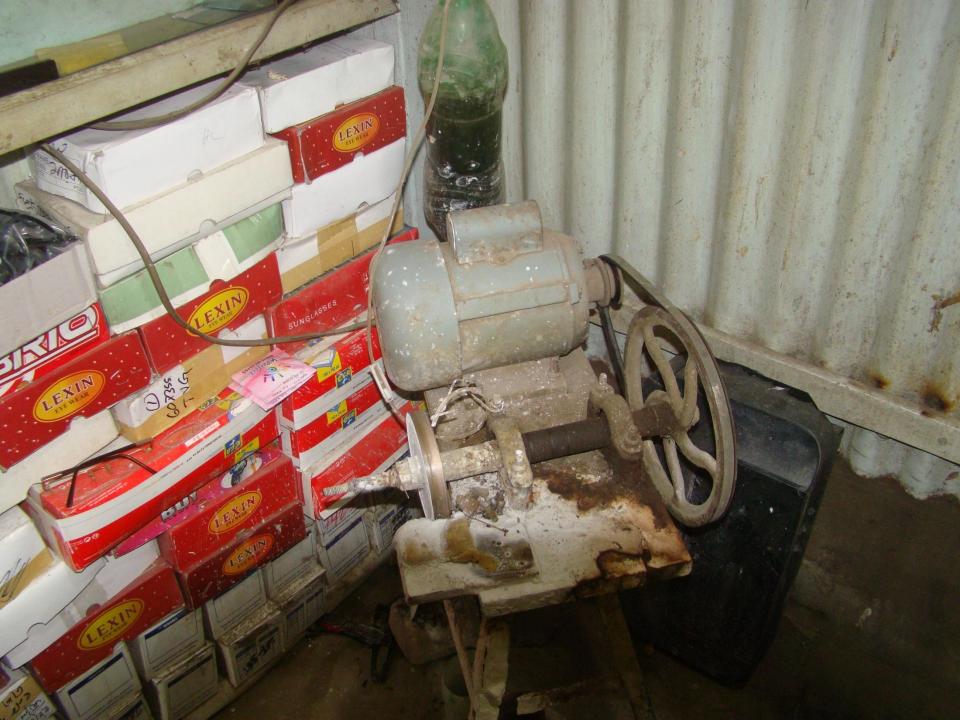

| Investment Breakdown                                                                      |          |          |                |  |  |
|-------------------------------------------------------------------------------------------|----------|----------|----------------|--|--|
| Particulars                                                                               | Existing | Proposed | Proposed Total |  |  |
| Polish Frame, Ribbon frame, Cerara<br>Frame, Sony frame, Bangla frame, Wafer<br>frame etc | 1,02,000 | 66,500   | 1,68,500       |  |  |
| Pen Optics, Reading glass, Solid glass, sunglass, Power glass,                            | 63,000   | 18,500   | 81,500         |  |  |
| Grander Machine                                                                           | -        | 15,000   | 15,000         |  |  |
| Testing Box                                                                               | 15,000   | -        | 15,.000        |  |  |
| Total                                                                                     | 1,80,000 | 1,00,000 | 2,80,000       |  |  |