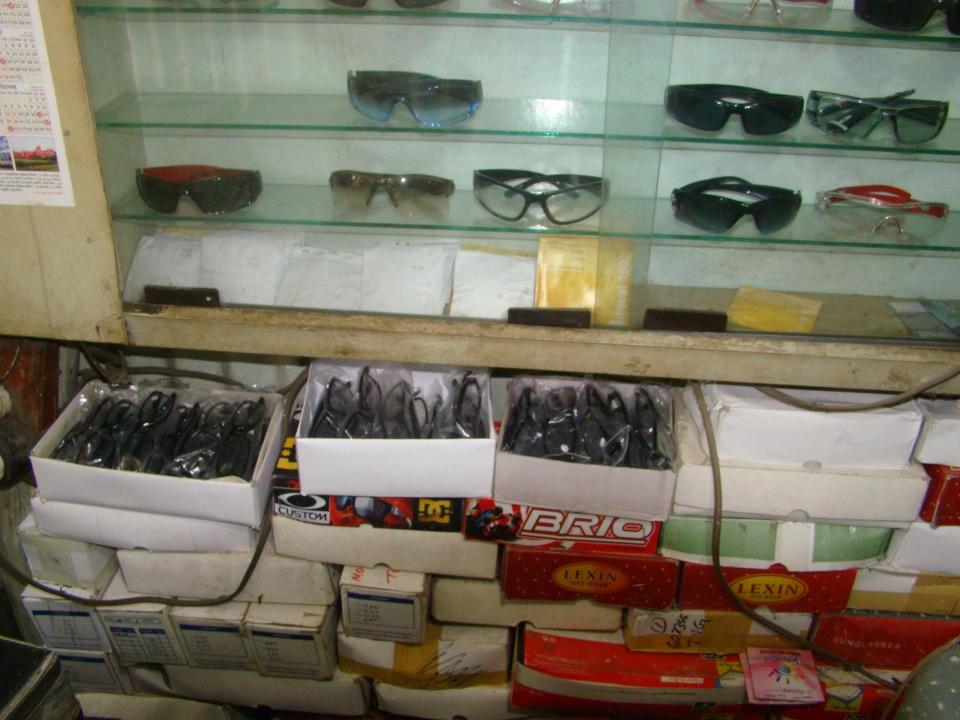

| Proposed Nobin Udyokta Business Info                 |   |                                                                                                                                                                                                                                                                                                                                                               |  |  |
|------------------------------------------------------|---|---------------------------------------------------------------------------------------------------------------------------------------------------------------------------------------------------------------------------------------------------------------------------------------------------------------------------------------------------------------|--|--|
| Business Name                                        | : | MADINA OPTICS                                                                                                                                                                                                                                                                                                                                                 |  |  |
| Location                                             | : | Court Area, Tangail.                                                                                                                                                                                                                                                                                                                                          |  |  |
| Total Investment in BDT                              | : | BDT 2,80,000                                                                                                                                                                                                                                                                                                                                                  |  |  |
| Financing                                            | : | Self BDT 1,80,000(from existing business) 64%                                                                                                                                                                                                                                                                                                                 |  |  |
|                                                      | ' | Required Investment BDT 1,00,000(as equity) 36%                                                                                                                                                                                                                                                                                                               |  |  |
| Present salary/drawings<br>from business (estimates) | : | BDT 5,000                                                                                                                                                                                                                                                                                                                                                     |  |  |
| Proposed Salary                                      | : | BDT 5,000                                                                                                                                                                                                                                                                                                                                                     |  |  |
| Size of shop                                         | : | 12 ft x 6 ft= 72 square ft                                                                                                                                                                                                                                                                                                                                    |  |  |
| Security of Shop                                     | : | BDT 1,00,000/-                                                                                                                                                                                                                                                                                                                                                |  |  |
| Implementation                                       | • | <ul> <li>The business is planned to be scaled up by investment in existing goods like; Optics, Frame, Glass, Sunglass etc.</li> <li>Average 30% gain on sales</li> <li>The business is operating by entrepreneur. Existing no employee.</li> <li>The shop is rented.</li> <li>Collects goods from Dhaka.</li> <li>Agreed grace period is 4 months.</li> </ul> |  |  |

| Investment Breakdown                                                                      |          |          |                |  |  |
|-------------------------------------------------------------------------------------------|----------|----------|----------------|--|--|
| Particulars                                                                               | Existing | Proposed | Proposed Total |  |  |
| Polish Frame, Ribbon frame, Cerara<br>Frame, Sony frame, Bangla frame, Wafer<br>frame etc | 1,02,000 | 66,500   | 1,68,500       |  |  |
| Pen Optics, Reading glass, Solid glass, sunglass, Power glass,                            | 63,000   | 18,500   | 81,500         |  |  |
| Grander Machine                                                                           | -        | 15,000   | 15,000         |  |  |
| Testing Box                                                                               | 15,000   | -        | 15,.000        |  |  |
| Total                                                                                     | 1,80,000 | 1,00,000 | 2,80,000       |  |  |