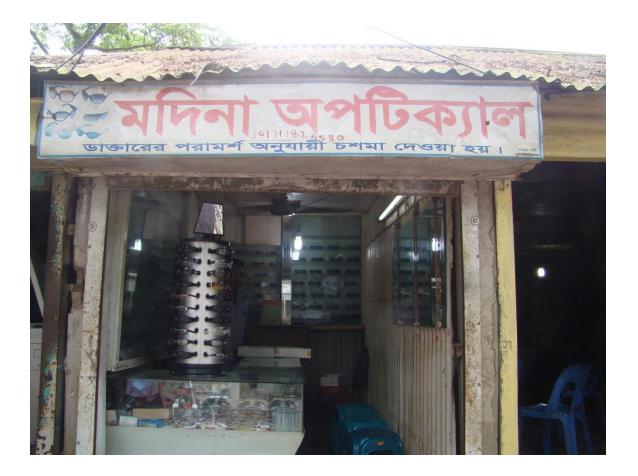

#### Proposed NU Business Name: MADINA OPTICS

Project identification and prepared by: MD. Sirajul Islam, Elenga Unit, Tangail

Project verified by: Md Mizanur Rahman Patwary

Grameen Shakti Samajik Byabosha Ltd.

| Proposed Nobin Udyokta Business Info                 |   |                                                                                                                                                                                                                                                                                                                                                               |  |  |
|------------------------------------------------------|---|---------------------------------------------------------------------------------------------------------------------------------------------------------------------------------------------------------------------------------------------------------------------------------------------------------------------------------------------------------------|--|--|
| Business Name                                        | : | MADINA OPTICS                                                                                                                                                                                                                                                                                                                                                 |  |  |
| Location                                             | : | Court Area, Tangail.                                                                                                                                                                                                                                                                                                                                          |  |  |
| Total Investment in BDT                              | : | BDT 2,80,000                                                                                                                                                                                                                                                                                                                                                  |  |  |
| Financing                                            | : | Self BDT 1,80,000(from existing business) 64%                                                                                                                                                                                                                                                                                                                 |  |  |
|                                                      | ' | Required Investment BDT 1,00,000(as equity) 36%                                                                                                                                                                                                                                                                                                               |  |  |
| Present salary/drawings<br>from business (estimates) | : | BDT 5,000                                                                                                                                                                                                                                                                                                                                                     |  |  |
| Proposed Salary                                      | : | BDT 5,000                                                                                                                                                                                                                                                                                                                                                     |  |  |
| Size of shop                                         | : | 12 ft x 6 ft= 72 square ft                                                                                                                                                                                                                                                                                                                                    |  |  |
| Security of Shop                                     | : | BDT 1,00,000/-                                                                                                                                                                                                                                                                                                                                                |  |  |
| Implementation                                       | • | <ul> <li>The business is planned to be scaled up by investment in existing goods like; Optics, Frame, Glass, Sunglass etc.</li> <li>Average 30% gain on sales</li> <li>The business is operating by entrepreneur. Existing no employee.</li> <li>The shop is rented.</li> <li>Collects goods from Dhaka.</li> <li>Agreed grace period is 4 months.</li> </ul> |  |  |