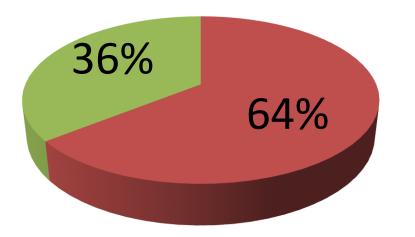

| Proposed Nobin Udyokta Business Info                 |   |                                                                                                                                                                                                                                                                                                                                                               |  |  |
|------------------------------------------------------|---|---------------------------------------------------------------------------------------------------------------------------------------------------------------------------------------------------------------------------------------------------------------------------------------------------------------------------------------------------------------|--|--|
| Business Name                                        | : | MADINA OPTICS                                                                                                                                                                                                                                                                                                                                                 |  |  |
| Location                                             | : | Court Area, Tangail.                                                                                                                                                                                                                                                                                                                                          |  |  |
| Total Investment in BDT                              | : | BDT 2,80,000                                                                                                                                                                                                                                                                                                                                                  |  |  |
| Financing                                            | : | Self BDT 1,80,000(from existing business) 64%                                                                                                                                                                                                                                                                                                                 |  |  |
|                                                      | ' | Required Investment BDT 1,00,000(as equity) 36%                                                                                                                                                                                                                                                                                                               |  |  |
| Present salary/drawings<br>from business (estimates) | : | BDT 5,000                                                                                                                                                                                                                                                                                                                                                     |  |  |
| Proposed Salary                                      | : | BDT 5,000                                                                                                                                                                                                                                                                                                                                                     |  |  |
| Size of shop                                         | : | 12 ft x 6 ft= 72 square ft                                                                                                                                                                                                                                                                                                                                    |  |  |
| Security of Shop                                     | : | BDT 1,00,000/-                                                                                                                                                                                                                                                                                                                                                |  |  |
| Implementation                                       | • | <ul> <li>The business is planned to be scaled up by investment in existing goods like; Optics, Frame, Glass, Sunglass etc.</li> <li>Average 30% gain on sales</li> <li>The business is operating by entrepreneur. Existing no employee.</li> <li>The shop is rented.</li> <li>Collects goods from Dhaka.</li> <li>Agreed grace period is 4 months.</li> </ul> |  |  |