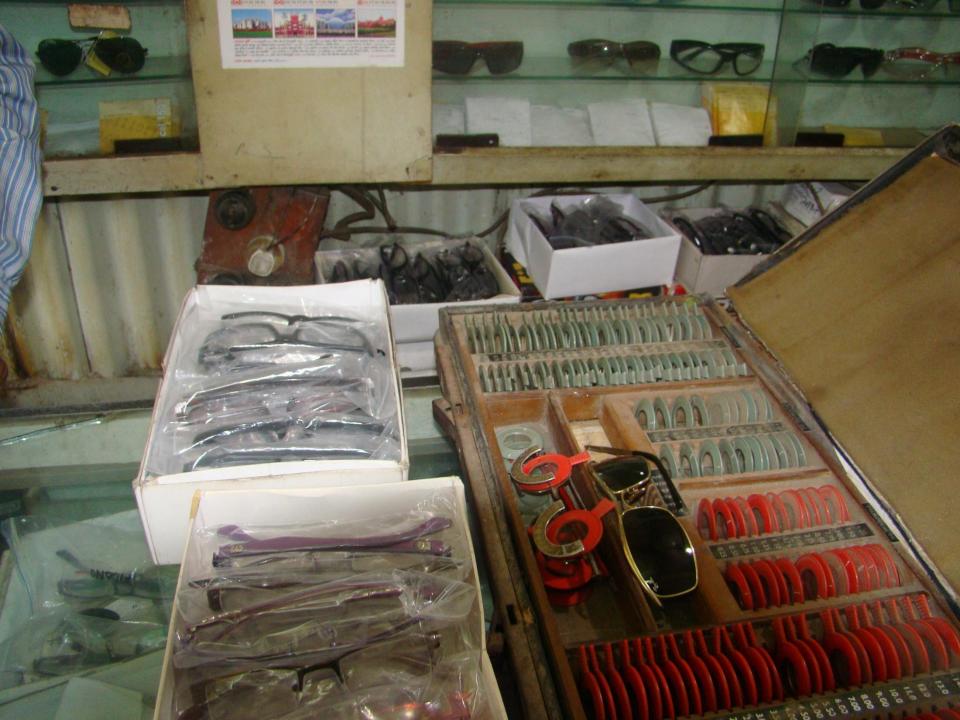

| Investment Breakdown                                                                      |          |          |                |  |  |
|-------------------------------------------------------------------------------------------|----------|----------|----------------|--|--|
| Particulars                                                                               | Existing | Proposed | Proposed Total |  |  |
| Polish Frame, Ribbon frame, Cerara<br>Frame, Sony frame, Bangla frame, Wafer<br>frame etc | 1,02,000 | 66,500   | 1,68,500       |  |  |
| Pen Optics, Reading glass, Solid glass, sunglass, Power glass,                            | 63,000   | 18,500   | 81,500         |  |  |
| Grander Machine                                                                           | -        | 15,000   | 15,000         |  |  |
| Testing Box                                                                               | 15,000   | -        | 15,.000        |  |  |
| Total                                                                                     | 1,80,000 | 1,00,000 | 2,80,000       |  |  |