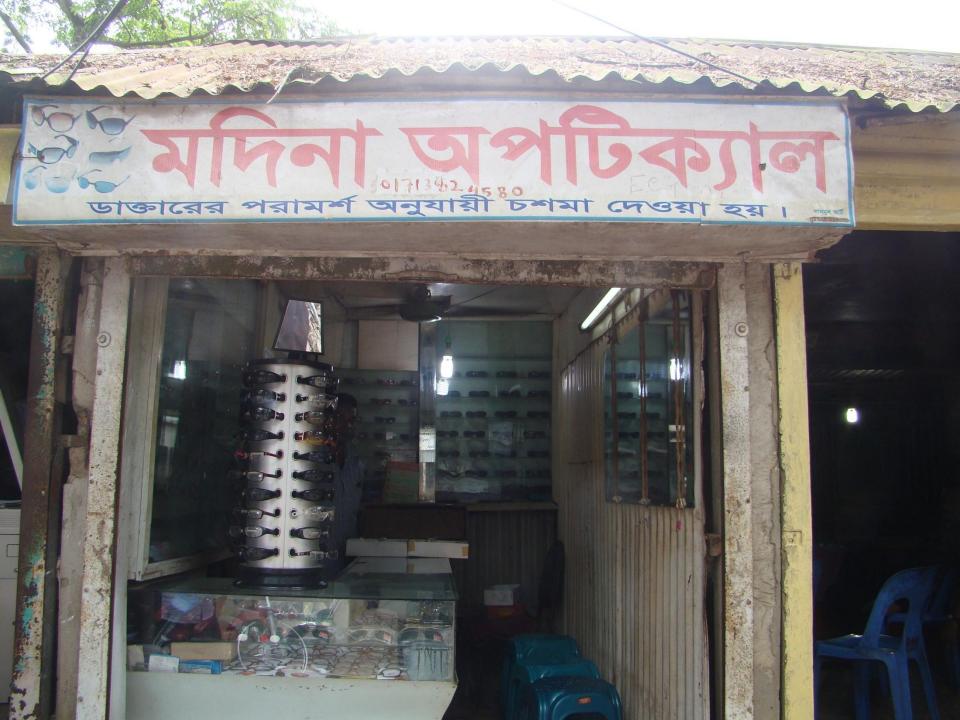

#### Proposed NU Business Name: MADINA OPTICS

Project identification and prepared by: MD. Sirajul Islam, Elenga Unit, Tangail

Project verified by: Md Mizanur Rahman Patwary

Grameen Shakti Samajik Byabosha Ltd.

| Proposed Nobin Udyokta Business Info                 |   |                                                                                                                                                                                                                                                                                                                                                               |  |  |
|------------------------------------------------------|---|---------------------------------------------------------------------------------------------------------------------------------------------------------------------------------------------------------------------------------------------------------------------------------------------------------------------------------------------------------------|--|--|
| Business Name                                        | : | MADINA OPTICS                                                                                                                                                                                                                                                                                                                                                 |  |  |
| Location                                             | : | Court Area, Tangail.                                                                                                                                                                                                                                                                                                                                          |  |  |
| Total Investment in BDT                              | : | BDT 2,80,000                                                                                                                                                                                                                                                                                                                                                  |  |  |
| Financing                                            | : | Self BDT 1,80,000(from existing business) 64%                                                                                                                                                                                                                                                                                                                 |  |  |
|                                                      | ' | Required Investment BDT 1,00,000(as equity) 36%                                                                                                                                                                                                                                                                                                               |  |  |
| Present salary/drawings<br>from business (estimates) | : | BDT 5,000                                                                                                                                                                                                                                                                                                                                                     |  |  |
| Proposed Salary                                      | : | BDT 5,000                                                                                                                                                                                                                                                                                                                                                     |  |  |
| Size of shop                                         | : | 12 ft x 6 ft= 72 square ft                                                                                                                                                                                                                                                                                                                                    |  |  |
| Security of Shop                                     | : | BDT 1,00,000/-                                                                                                                                                                                                                                                                                                                                                |  |  |
| Implementation                                       | • | <ul> <li>The business is planned to be scaled up by investment in existing goods like; Optics, Frame, Glass, Sunglass etc.</li> <li>Average 30% gain on sales</li> <li>The business is operating by entrepreneur. Existing no employee.</li> <li>The shop is rented.</li> <li>Collects goods from Dhaka.</li> <li>Agreed grace period is 4 months.</li> </ul> |  |  |