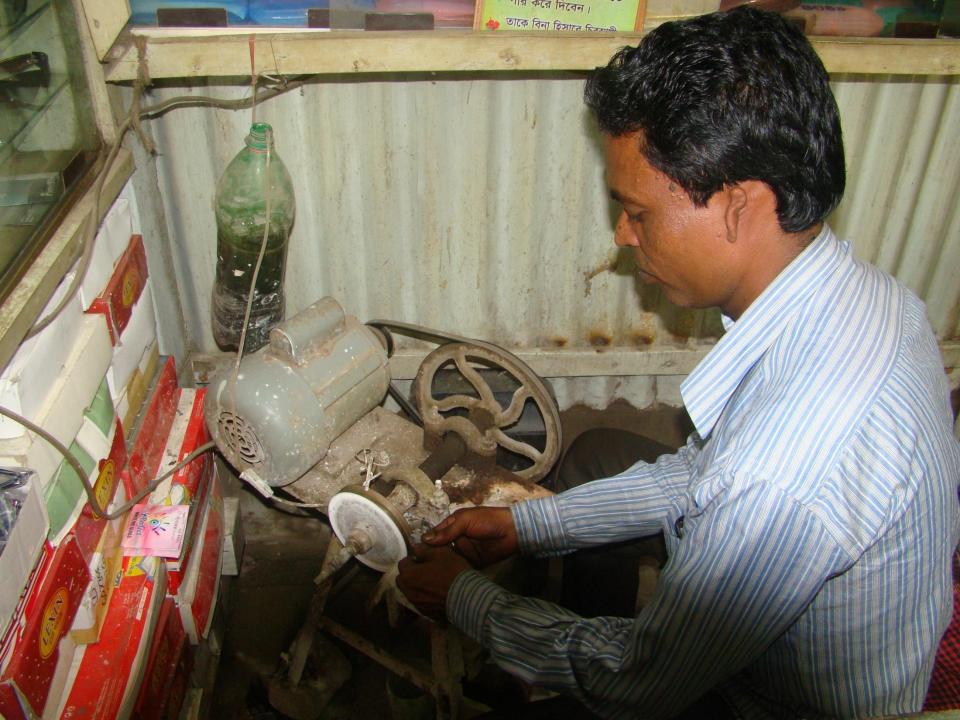

| Proposed Nobin Udyokta Business Info                 |   |                                                                                                                                                                                                                                                                                                                                                               |  |  |
|------------------------------------------------------|---|---------------------------------------------------------------------------------------------------------------------------------------------------------------------------------------------------------------------------------------------------------------------------------------------------------------------------------------------------------------|--|--|
| Business Name                                        | : | MADINA OPTICS                                                                                                                                                                                                                                                                                                                                                 |  |  |
| Location                                             | : | Court Area, Tangail.                                                                                                                                                                                                                                                                                                                                          |  |  |
| Total Investment in BDT                              | : | BDT 2,80,000                                                                                                                                                                                                                                                                                                                                                  |  |  |
| Financing                                            | : | Self BDT 1,80,000(from existing business) 64%                                                                                                                                                                                                                                                                                                                 |  |  |
|                                                      | ' | Required Investment BDT 1,00,000(as equity) 36%                                                                                                                                                                                                                                                                                                               |  |  |
| Present salary/drawings<br>from business (estimates) | : | BDT 5,000                                                                                                                                                                                                                                                                                                                                                     |  |  |
| Proposed Salary                                      | : | BDT 5,000                                                                                                                                                                                                                                                                                                                                                     |  |  |
| Size of shop                                         | : | 12 ft x 6 ft= 72 square ft                                                                                                                                                                                                                                                                                                                                    |  |  |
| Security of Shop                                     | : | BDT 1,00,000/-                                                                                                                                                                                                                                                                                                                                                |  |  |
| Implementation                                       | • | <ul> <li>The business is planned to be scaled up by investment in existing goods like; Optics, Frame, Glass, Sunglass etc.</li> <li>Average 30% gain on sales</li> <li>The business is operating by entrepreneur. Existing no employee.</li> <li>The shop is rented.</li> <li>Collects goods from Dhaka.</li> <li>Agreed grace period is 4 months.</li> </ul> |  |  |

| Investment Breakdown                                                                      |          |          |                |  |  |
|-------------------------------------------------------------------------------------------|----------|----------|----------------|--|--|
| Particulars                                                                               | Existing | Proposed | Proposed Total |  |  |
| Polish Frame, Ribbon frame, Cerara<br>Frame, Sony frame, Bangla frame, Wafer<br>frame etc | 1,02,000 | 66,500   | 1,68,500       |  |  |
| Pen Optics, Reading glass, Solid glass, sunglass, Power glass,                            | 63,000   | 18,500   | 81,500         |  |  |
| Grander Machine                                                                           | -        | 15,000   | 15,000         |  |  |
| Testing Box                                                                               | 15,000   | -        | 15,.000        |  |  |
| Total                                                                                     | 1,80,000 | 1,00,000 | 2,80,000       |  |  |