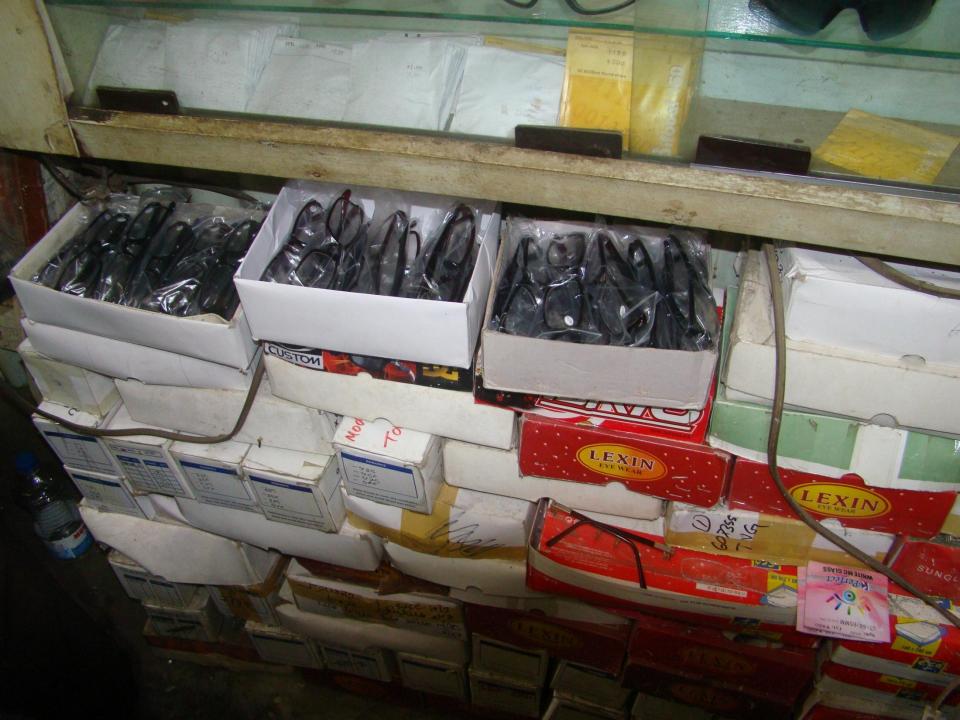

| Proposed Nobin Udyokta Business Info                 |   |                                                                                                                                                                                                                                                                                                                                                               |  |  |
|------------------------------------------------------|---|---------------------------------------------------------------------------------------------------------------------------------------------------------------------------------------------------------------------------------------------------------------------------------------------------------------------------------------------------------------|--|--|
| Business Name                                        | : | MADINA OPTICS                                                                                                                                                                                                                                                                                                                                                 |  |  |
| Location                                             | : | Court Area, Tangail.                                                                                                                                                                                                                                                                                                                                          |  |  |
| Total Investment in BDT                              | : | BDT 2,80,000                                                                                                                                                                                                                                                                                                                                                  |  |  |
| Financing                                            | : | Self BDT 1,80,000(from existing business) 64%                                                                                                                                                                                                                                                                                                                 |  |  |
|                                                      | ' | Required Investment BDT 1,00,000(as equity) 36%                                                                                                                                                                                                                                                                                                               |  |  |
| Present salary/drawings<br>from business (estimates) | : | BDT 5,000                                                                                                                                                                                                                                                                                                                                                     |  |  |
| Proposed Salary                                      | : | BDT 5,000                                                                                                                                                                                                                                                                                                                                                     |  |  |
| Size of shop                                         | : | 12 ft x 6 ft= 72 square ft                                                                                                                                                                                                                                                                                                                                    |  |  |
| Security of Shop                                     | : | BDT 1,00,000/-                                                                                                                                                                                                                                                                                                                                                |  |  |
| Implementation                                       | • | <ul> <li>The business is planned to be scaled up by investment in existing goods like; Optics, Frame, Glass, Sunglass etc.</li> <li>Average 30% gain on sales</li> <li>The business is operating by entrepreneur. Existing no employee.</li> <li>The shop is rented.</li> <li>Collects goods from Dhaka.</li> <li>Agreed grace period is 4 months.</li> </ul> |  |  |

| Investment Breakdown                                                                      |          |          |                |  |  |
|-------------------------------------------------------------------------------------------|----------|----------|----------------|--|--|
| Particulars                                                                               | Existing | Proposed | Proposed Total |  |  |
| Polish Frame, Ribbon frame, Cerara<br>Frame, Sony frame, Bangla frame, Wafer<br>frame etc | 1,02,000 | 66,500   | 1,68,500       |  |  |
| Pen Optics, Reading glass, Solid glass, sunglass, Power glass,                            | 63,000   | 18,500   | 81,500         |  |  |
| Grander Machine                                                                           | -        | 15,000   | 15,000         |  |  |
| Testing Box                                                                               | 15,000   | -        | 15,.000        |  |  |
| Total                                                                                     | 1,80,000 | 1,00,000 | 2,80,000       |  |  |