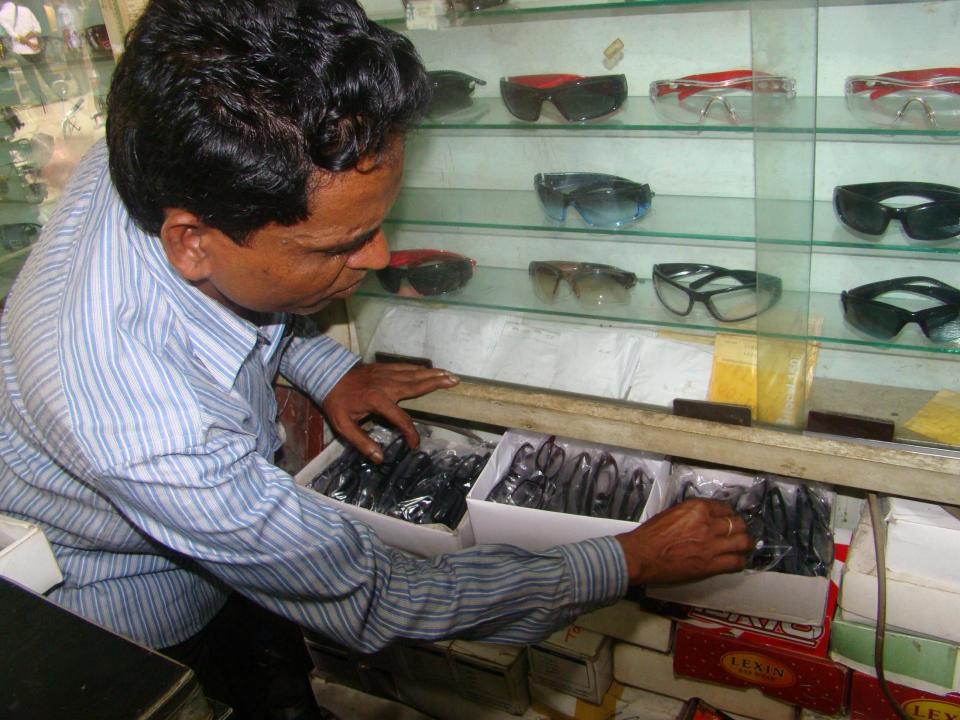

| Proposed Nobin Udyokta Business Info                 |   |                                                                                                                                                                                                                                                                                                                                                               |  |  |
|------------------------------------------------------|---|---------------------------------------------------------------------------------------------------------------------------------------------------------------------------------------------------------------------------------------------------------------------------------------------------------------------------------------------------------------|--|--|
| Business Name                                        | : | MADINA OPTICS                                                                                                                                                                                                                                                                                                                                                 |  |  |
| Location                                             | : | Court Area, Tangail.                                                                                                                                                                                                                                                                                                                                          |  |  |
| Total Investment in BDT                              | : | BDT 2,80,000                                                                                                                                                                                                                                                                                                                                                  |  |  |
| Financing                                            | : | Self BDT 1,80,000(from existing business) 64%                                                                                                                                                                                                                                                                                                                 |  |  |
|                                                      | ' | Required Investment BDT 1,00,000(as equity) 36%                                                                                                                                                                                                                                                                                                               |  |  |
| Present salary/drawings<br>from business (estimates) | : | BDT 5,000                                                                                                                                                                                                                                                                                                                                                     |  |  |
| Proposed Salary                                      | : | BDT 5,000                                                                                                                                                                                                                                                                                                                                                     |  |  |
| Size of shop                                         | : | 12 ft x 6 ft= 72 square ft                                                                                                                                                                                                                                                                                                                                    |  |  |
| Security of Shop                                     | : | BDT 1,00,000/-                                                                                                                                                                                                                                                                                                                                                |  |  |
| Implementation                                       | • | <ul> <li>The business is planned to be scaled up by investment in existing goods like; Optics, Frame, Glass, Sunglass etc.</li> <li>Average 30% gain on sales</li> <li>The business is operating by entrepreneur. Existing no employee.</li> <li>The shop is rented.</li> <li>Collects goods from Dhaka.</li> <li>Agreed grace period is 4 months.</li> </ul> |  |  |

| Investment Breakdown                                                                      |          |          |                |  |  |
|-------------------------------------------------------------------------------------------|----------|----------|----------------|--|--|
| Particulars                                                                               | Existing | Proposed | Proposed Total |  |  |
| Polish Frame, Ribbon frame, Cerara<br>Frame, Sony frame, Bangla frame, Wafer<br>frame etc | 1,02,000 | 66,500   | 1,68,500       |  |  |
| Pen Optics, Reading glass, Solid glass, sunglass, Power glass,                            | 63,000   | 18,500   | 81,500         |  |  |
| Grander Machine                                                                           | -        | 15,000   | 15,000         |  |  |
| Testing Box                                                                               | 15,000   | -        | 15,.000        |  |  |
| Total                                                                                     | 1,80,000 | 1,00,000 | 2,80,000       |  |  |