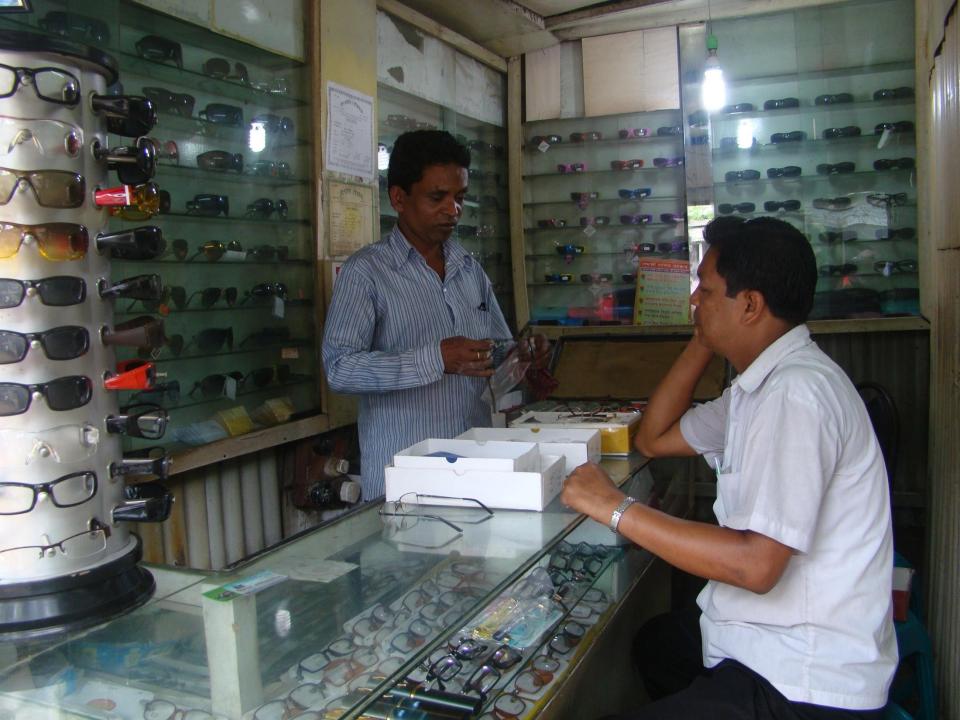

| Proposed Nobin Udyokta Business Info                 |   |                                                                                                                                                                                                                                                                                                                                                               |  |  |
|------------------------------------------------------|---|---------------------------------------------------------------------------------------------------------------------------------------------------------------------------------------------------------------------------------------------------------------------------------------------------------------------------------------------------------------|--|--|
| Business Name                                        | : | MADINA OPTICS                                                                                                                                                                                                                                                                                                                                                 |  |  |
| Location                                             | : | Court Area, Tangail.                                                                                                                                                                                                                                                                                                                                          |  |  |
| Total Investment in BDT                              | : | BDT 2,80,000                                                                                                                                                                                                                                                                                                                                                  |  |  |
| Financing                                            | : | Self BDT 1,80,000(from existing business) 64%                                                                                                                                                                                                                                                                                                                 |  |  |
|                                                      | ' | Required Investment BDT 1,00,000(as equity) 36%                                                                                                                                                                                                                                                                                                               |  |  |
| Present salary/drawings<br>from business (estimates) | : | BDT 5,000                                                                                                                                                                                                                                                                                                                                                     |  |  |
| Proposed Salary                                      | : | BDT 5,000                                                                                                                                                                                                                                                                                                                                                     |  |  |
| Size of shop                                         | : | 12 ft x 6 ft= 72 square ft                                                                                                                                                                                                                                                                                                                                    |  |  |
| Security of Shop                                     | : | BDT 1,00,000/-                                                                                                                                                                                                                                                                                                                                                |  |  |
| Implementation                                       | • | <ul> <li>The business is planned to be scaled up by investment in existing goods like; Optics, Frame, Glass, Sunglass etc.</li> <li>Average 30% gain on sales</li> <li>The business is operating by entrepreneur. Existing no employee.</li> <li>The shop is rented.</li> <li>Collects goods from Dhaka.</li> <li>Agreed grace period is 4 months.</li> </ul> |  |  |