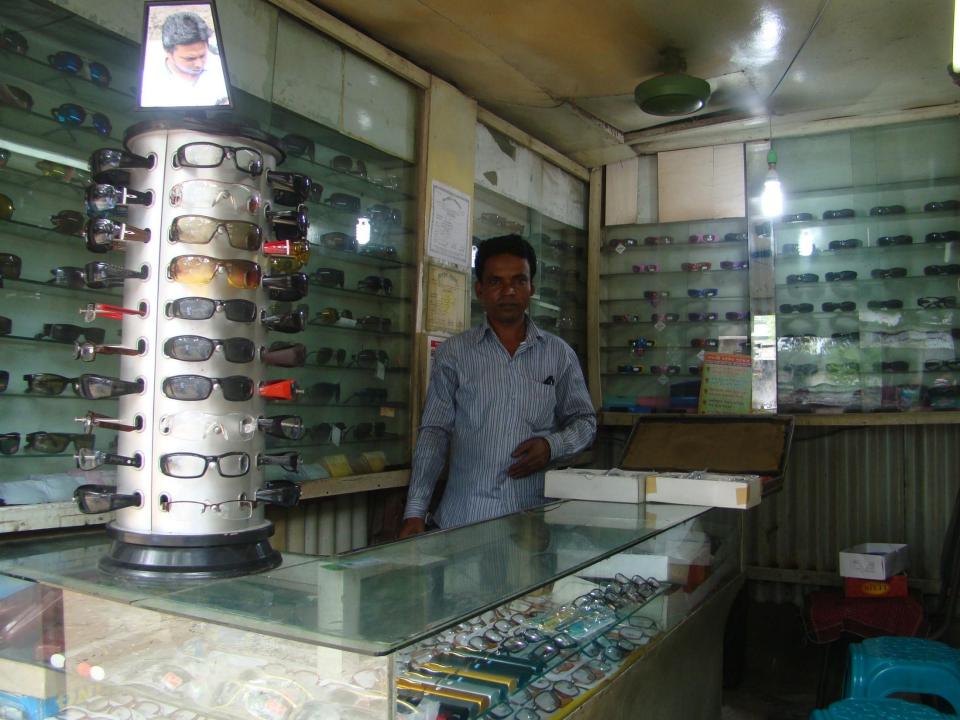

| Proposed Nobin Udyokta Business Info                 |   |                                                                                                                                                                                                                                                                                                                                                               |  |  |
|------------------------------------------------------|---|---------------------------------------------------------------------------------------------------------------------------------------------------------------------------------------------------------------------------------------------------------------------------------------------------------------------------------------------------------------|--|--|
| Business Name                                        | : | MADINA OPTICS                                                                                                                                                                                                                                                                                                                                                 |  |  |
| Location                                             | : | Court Area, Tangail.                                                                                                                                                                                                                                                                                                                                          |  |  |
| Total Investment in BDT                              | : | BDT 2,80,000                                                                                                                                                                                                                                                                                                                                                  |  |  |
| Financing                                            | : | Self BDT 1,80,000(from existing business) 64%                                                                                                                                                                                                                                                                                                                 |  |  |
|                                                      | ' | Required Investment BDT 1,00,000(as equity) 36%                                                                                                                                                                                                                                                                                                               |  |  |
| Present salary/drawings<br>from business (estimates) | : | BDT 5,000                                                                                                                                                                                                                                                                                                                                                     |  |  |
| Proposed Salary                                      | : | BDT 5,000                                                                                                                                                                                                                                                                                                                                                     |  |  |
| Size of shop                                         | : | 12 ft x 6 ft= 72 square ft                                                                                                                                                                                                                                                                                                                                    |  |  |
| Security of Shop                                     | : | BDT 1,00,000/-                                                                                                                                                                                                                                                                                                                                                |  |  |
| Implementation                                       | • | <ul> <li>The business is planned to be scaled up by investment in existing goods like; Optics, Frame, Glass, Sunglass etc.</li> <li>Average 30% gain on sales</li> <li>The business is operating by entrepreneur. Existing no employee.</li> <li>The shop is rented.</li> <li>Collects goods from Dhaka.</li> <li>Agreed grace period is 4 months.</li> </ul> |  |  |

| Investment Breakdown                                                                      |          |          |                |  |  |
|-------------------------------------------------------------------------------------------|----------|----------|----------------|--|--|
| Particulars                                                                               | Existing | Proposed | Proposed Total |  |  |
| Polish Frame, Ribbon frame, Cerara<br>Frame, Sony frame, Bangla frame, Wafer<br>frame etc | 1,02,000 | 66,500   | 1,68,500       |  |  |
| Pen Optics, Reading glass, Solid glass, sunglass, Power glass,                            | 63,000   | 18,500   | 81,500         |  |  |
| Grander Machine                                                                           | -        | 15,000   | 15,000         |  |  |
| Testing Box                                                                               | 15,000   | -        | 15,.000        |  |  |
| Total                                                                                     | 1,80,000 | 1,00,000 | 2,80,000       |  |  |