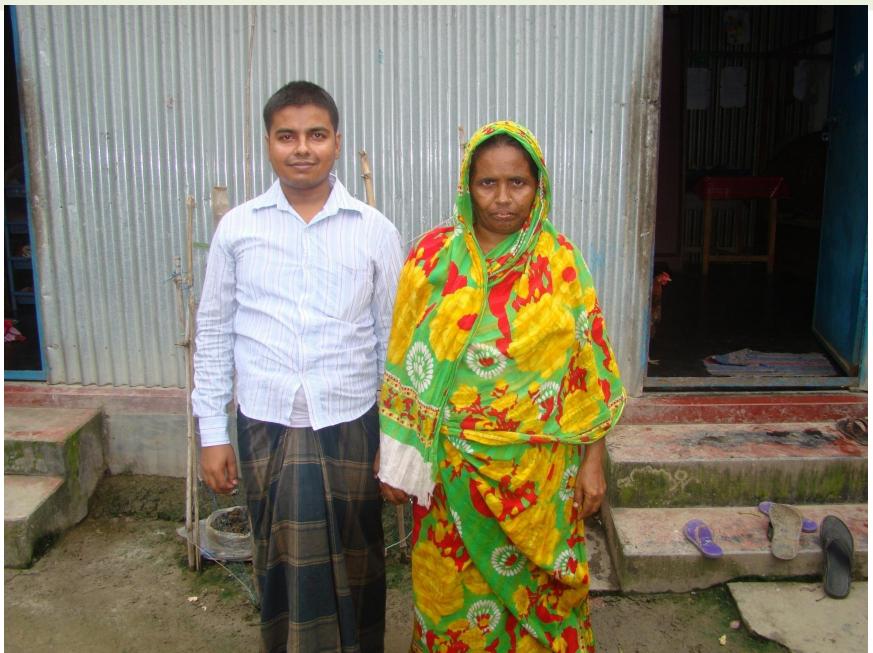

াইল। লাইসেন্স পরিদর্শক 🖌 বিঃ দ্রঃ পৌরসভার অধ্যাদেশ পরিপস্থি কোন কাজ করিলে কর্তৃপক্ষ কোন কারণ না দর্শাইয়া এই লাইসেন্স বাতিলসহ বিধি মোতাবেক জরিমানা ও শাস্তিমূলক ব্যবস্থা গ্রহণ করিতে পারিবেন।

গণপ্রজাতন্ত্রী বাংলাদেশ সরকার Government of the People's Republic of Bangladesh NATIONAL ID CARD / জাতীয় পরিচর পত্র নাম: মোঃ শকিকুল ইসলাম Name: MD. SHAFIQUL ISLAM পিতা: মোঃ নুরুল ইসলাম মাতা: মোছাঃ ফিরোজা বেগম Date of Birth: 18-Jul 1994 ID NO: 19949322807000015 এই কার্ডটি গণপ্রধ্যাতন্ত্রী বাংলাদেশ সরকারের সম্পণ্ডি। কার্ডটি ব্যবহারকারী ব্যন্তীত অন্য জায়াও পাওয়া গেলে নিকটস্থ পোশ্ট অফিসে জমা দেবার জন্য অনুরোধ করা হলো। বাসা/হোন্ডিং: দক্ষিন পাড়া, গ্রাম/রাজ্ঞ: দশ্চিন পাড়া, ডাকঘর: ঘাটাইল - ১৯৮০, ঘাটাইল, ঘাটাইল পৌরসভা, টাঙ্গাইল দানকারী কর্তৃগক্ষের স্বাক্ষর প্রদানের তারিখ: ১৮/০৯/২০১৩

# **FAMILY PICTURE**