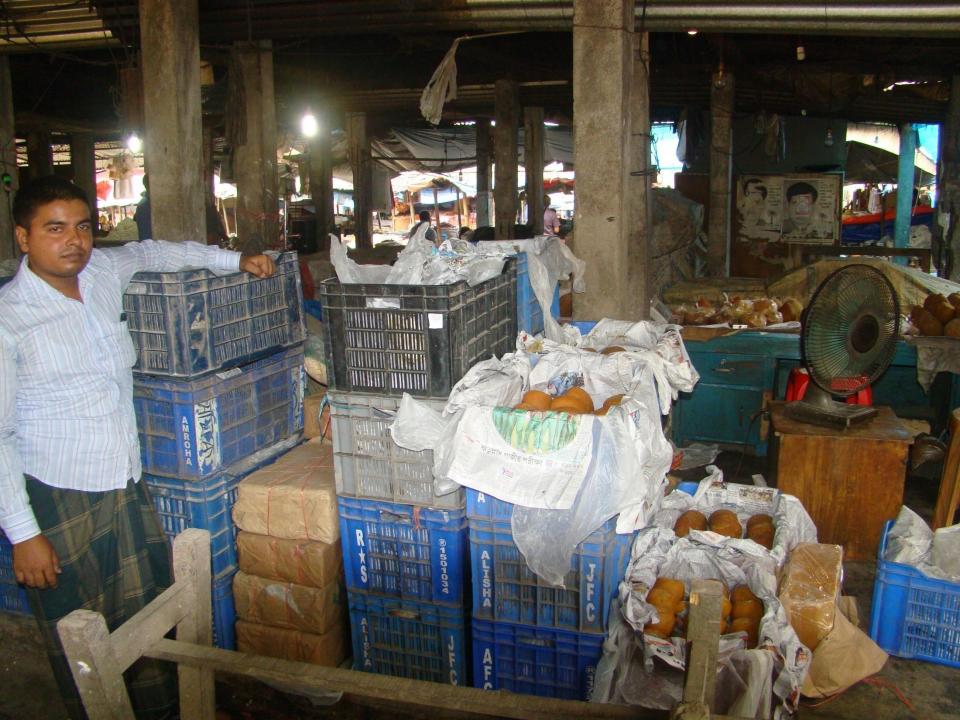

| Proposed Nobin Udyokta Business Info                 |   |                                                                                                                                                                                                                                                                                                                                                                                                                                                                           |  |  |  |
|------------------------------------------------------|---|---------------------------------------------------------------------------------------------------------------------------------------------------------------------------------------------------------------------------------------------------------------------------------------------------------------------------------------------------------------------------------------------------------------------------------------------------------------------------|--|--|--|
| Business Name                                        | : | M S SHAFIQUE ENTERPRISE                                                                                                                                                                                                                                                                                                                                                                                                                                                   |  |  |  |
| Location                                             | : | Ghatail Bazaar, Tangail.                                                                                                                                                                                                                                                                                                                                                                                                                                                  |  |  |  |
| Total Investment in BDT                              | : | BDT 5,26,000                                                                                                                                                                                                                                                                                                                                                                                                                                                              |  |  |  |
| Financing                                            | : | Self BDT 3,26,000(from existing business) 62%<br>Required Investment BDT 2,00,000(as equity) 38%                                                                                                                                                                                                                                                                                                                                                                          |  |  |  |
| Present salary/drawings<br>from business (estimates) | : | BDT 5,000                                                                                                                                                                                                                                                                                                                                                                                                                                                                 |  |  |  |
| Proposed Salary                                      | : | BDT 5,000                                                                                                                                                                                                                                                                                                                                                                                                                                                                 |  |  |  |
| Size of shop                                         | : | 12 ft x 8 ft= 96 square ft                                                                                                                                                                                                                                                                                                                                                                                                                                                |  |  |  |
| Security of shop                                     | : | BDT 50,000                                                                                                                                                                                                                                                                                                                                                                                                                                                                |  |  |  |
| Implementation                                       | : | <ul> <li>The business is planned to be scaled up by investment in existing goods like; Molasses, Pump rice, Parched rice etc.</li> <li>Average 10% gain on sales.</li> <li>The business is operating by entrepreneur. Existing one employee.</li> <li>After getting equity fund one employee will be appointed.</li> <li>The shop is rented.</li> <li>Collects goods from Dhaka, Sirajgonj, Rajshahi, Khulna, Mowna.</li> <li>Agreed grace period is 4 months.</li> </ul> |  |  |  |