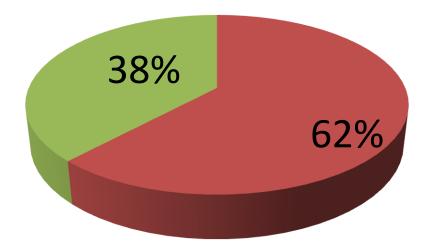

| Proposed Nobin Udyokta Business Info                 |   |                                                                                                                                                                                                                                                                                                                                                                                                                                                                           |  |  |  |
|------------------------------------------------------|---|---------------------------------------------------------------------------------------------------------------------------------------------------------------------------------------------------------------------------------------------------------------------------------------------------------------------------------------------------------------------------------------------------------------------------------------------------------------------------|--|--|--|
| Business Name                                        | : | M S SHAFIQUE ENTERPRISE                                                                                                                                                                                                                                                                                                                                                                                                                                                   |  |  |  |
| Location                                             | : | Ghatail Bazaar, Tangail.                                                                                                                                                                                                                                                                                                                                                                                                                                                  |  |  |  |
| Total Investment in BDT                              | : | BDT 5,26,000                                                                                                                                                                                                                                                                                                                                                                                                                                                              |  |  |  |
| Financing                                            | : | Self BDT 3,26,000(from existing business) 62%<br>Required Investment BDT 2,00,000(as equity) 38%                                                                                                                                                                                                                                                                                                                                                                          |  |  |  |
| Present salary/drawings<br>from business (estimates) | : | BDT 5,000                                                                                                                                                                                                                                                                                                                                                                                                                                                                 |  |  |  |
| Proposed Salary                                      | : | BDT 5,000                                                                                                                                                                                                                                                                                                                                                                                                                                                                 |  |  |  |
| Size of shop                                         | : | 12 ft x 8 ft= 96 square ft                                                                                                                                                                                                                                                                                                                                                                                                                                                |  |  |  |
| Security of shop                                     | : | BDT 50,000                                                                                                                                                                                                                                                                                                                                                                                                                                                                |  |  |  |
| Implementation                                       | : | <ul> <li>The business is planned to be scaled up by investment in existing goods like; Molasses, Pump rice, Parched rice etc.</li> <li>Average 10% gain on sales.</li> <li>The business is operating by entrepreneur. Existing one employee.</li> <li>After getting equity fund one employee will be appointed.</li> <li>The shop is rented.</li> <li>Collects goods from Dhaka, Sirajgonj, Rajshahi, Khulna, Mowna.</li> <li>Agreed grace period is 4 months.</li> </ul> |  |  |  |