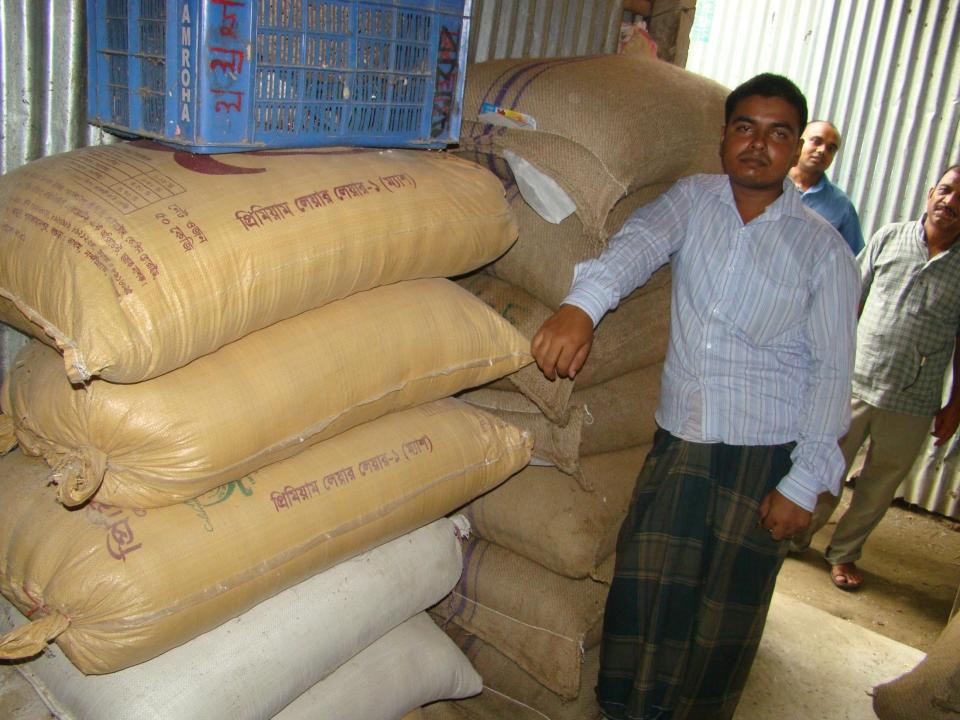

| Proposed Nobin Udyokta Business Info                 |   |                                                                                                                                                                                                                                                                                                                                                                                                                                                                           |  |  |  |
|------------------------------------------------------|---|---------------------------------------------------------------------------------------------------------------------------------------------------------------------------------------------------------------------------------------------------------------------------------------------------------------------------------------------------------------------------------------------------------------------------------------------------------------------------|--|--|--|
| Business Name                                        | : | M S SHAFIQUE ENTERPRISE                                                                                                                                                                                                                                                                                                                                                                                                                                                   |  |  |  |
| Location                                             | : | Ghatail Bazaar, Tangail.                                                                                                                                                                                                                                                                                                                                                                                                                                                  |  |  |  |
| Total Investment in BDT                              | : | BDT 5,26,000                                                                                                                                                                                                                                                                                                                                                                                                                                                              |  |  |  |
| Financing                                            | : | Self BDT 3,26,000(from existing business) 62%<br>Required Investment BDT 2,00,000(as equity) 38%                                                                                                                                                                                                                                                                                                                                                                          |  |  |  |
| Present salary/drawings<br>from business (estimates) | : | BDT 5,000                                                                                                                                                                                                                                                                                                                                                                                                                                                                 |  |  |  |
| Proposed Salary                                      | : | BDT 5,000                                                                                                                                                                                                                                                                                                                                                                                                                                                                 |  |  |  |
| Size of shop                                         | : | 12 ft x 8 ft= 96 square ft                                                                                                                                                                                                                                                                                                                                                                                                                                                |  |  |  |
| Security of shop                                     | : | BDT 50,000                                                                                                                                                                                                                                                                                                                                                                                                                                                                |  |  |  |
| Implementation                                       | : | <ul> <li>The business is planned to be scaled up by investment in existing goods like; Molasses, Pump rice, Parched rice etc.</li> <li>Average 10% gain on sales.</li> <li>The business is operating by entrepreneur. Existing one employee.</li> <li>After getting equity fund one employee will be appointed.</li> <li>The shop is rented.</li> <li>Collects goods from Dhaka, Sirajgonj, Rajshahi, Khulna, Mowna.</li> <li>Agreed grace period is 4 months.</li> </ul> |  |  |  |

Pictures

त्रि न१- 20 ফরম নং-২৬ ক্রমিক নং-992 টাইল, টাঙ্গাইল ট্রেড লাইসেঙ্গ नाइरमम नम्बतः 299/2050-2056 20 তারিখ ঃ 26 5 ১৭.১.২৬ সনের ৩২ এল.র্জি নং সরকার নোটিফিকেশন এবং ১৯৬০ সনের বাংলাদেশ পৌরসভার কর ধার্য্য আইনের বিধান মতে ব্যবসা লাইসেন্স। Jun. লাইসেন্স ধারীর নাম ঃ প্রোপ্রাইটর ঃ পিতা/স্বামীর নাম ঃ Nam ane. সাকিন/মহল্লা ঃ উপজেলা ঃ ঘাটাইল, জেলাঃ টাঙ্গাইল। ডাকঘর ঃ' w ব্যবসার ধরণ ঃ 64. পয়সা রেট টাক লাইসেন্স ফি/হাল/বকেয়া জরিমান্ম अयादा-के से MB 875 वनाना মেট টাকা = - (2 कथायः 8 91 verm 3 এই লাইসেন্স ২০১ সিনের জুন মার্স পূর্যন্ত বলবৎ থাকিবে। মযব ঘাটাইল পৌরসভী ঘাটাইল, টাঙ্গাইল। লাইসেন্স পরিদর্শক 🖌 বিঃ দ্রঃ পৌরসভার অধ্যাদেশ পরিপস্থি কোন কাজ করিলে কর্তৃপক্ষ কোন কারণ না দর্শাইয়া এই লাইসেন্স বাতিলসহ বিধি মোতাবেক জরিমানা ও শাস্তিমূলক ব্যবস্থা গ্রহণ করিতে পারিবেন।