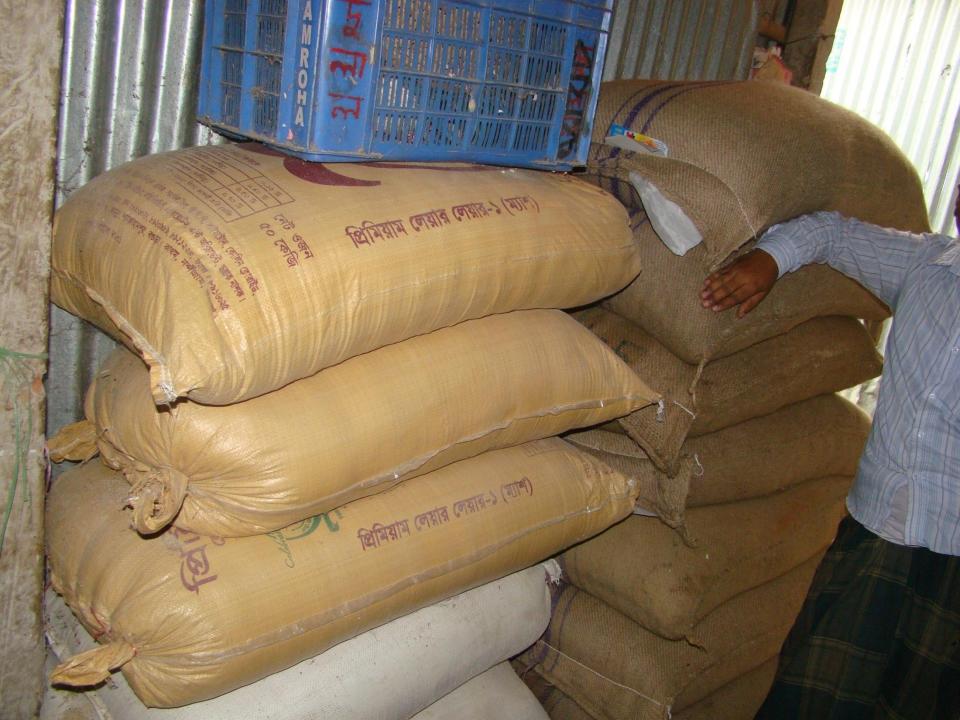

| Proposed Nobin Udyokta Business Info                 |   |                                                                                                                                                                                                                                                                                                                                                                                                                                                                           |  |  |  |
|------------------------------------------------------|---|---------------------------------------------------------------------------------------------------------------------------------------------------------------------------------------------------------------------------------------------------------------------------------------------------------------------------------------------------------------------------------------------------------------------------------------------------------------------------|--|--|--|
| Business Name                                        | : | M S SHAFIQUE ENTERPRISE                                                                                                                                                                                                                                                                                                                                                                                                                                                   |  |  |  |
| Location                                             | : | Ghatail Bazaar, Tangail.                                                                                                                                                                                                                                                                                                                                                                                                                                                  |  |  |  |
| Total Investment in BDT                              | : | BDT 5,26,000                                                                                                                                                                                                                                                                                                                                                                                                                                                              |  |  |  |
| Financing                                            | : | Self BDT 3,26,000(from existing business) 62%<br>Required Investment BDT 2,00,000(as equity) 38%                                                                                                                                                                                                                                                                                                                                                                          |  |  |  |
| Present salary/drawings<br>from business (estimates) | : | BDT 5,000                                                                                                                                                                                                                                                                                                                                                                                                                                                                 |  |  |  |
| Proposed Salary                                      | : | BDT 5,000                                                                                                                                                                                                                                                                                                                                                                                                                                                                 |  |  |  |
| Size of shop                                         | : | 12 ft x 8 ft= 96 square ft                                                                                                                                                                                                                                                                                                                                                                                                                                                |  |  |  |
| Security of shop                                     | : | BDT 50,000                                                                                                                                                                                                                                                                                                                                                                                                                                                                |  |  |  |
| Implementation                                       | : | <ul> <li>The business is planned to be scaled up by investment in existing goods like; Molasses, Pump rice, Parched rice etc.</li> <li>Average 10% gain on sales.</li> <li>The business is operating by entrepreneur. Existing one employee.</li> <li>After getting equity fund one employee will be appointed.</li> <li>The shop is rented.</li> <li>Collects goods from Dhaka, Sirajgonj, Rajshahi, Khulna, Mowna.</li> <li>Agreed grace period is 4 months.</li> </ul> |  |  |  |

Pictures

त्रि न१- 20 ফরম নং-২৬ ক্রমিক নং-992 টাইল, টাঙ্গাইল ট্রেড লাইসেঙ্গ नाइरमम नम्बतः 299/2050-2056 20 তারিখ ঃ 26 5 ১৭.১.২৬ সনের ৩২ এল.র্জি নং সরকার নোটিফিকেশন এবং ১৯৬০ সনের বাংলাদেশ পৌরসভার কর ধার্য্য আইনের বিধান মতে ব্যবসা লাইসেন্স। Jun. লাইসেন্স ধারীর নাম ঃ প্রোপ্রাইটর ঃ পিতা/স্বামীর নাম ঃ Nam ane. সাকিন/মহল্লা ঃ উপজেলা ঃ ঘাটাইল, জেলাঃ টাঙ্গাইল। ডাকঘর ঃ' w ব্যবসার ধরণ ঃ 64. পয়সা রেট টাক লাইসেন্স ফি/হাল/বকেয়া জরিমান্ম अयादा-के से MB 875 वनाना মেট টাকা = - (2 कथायः 8 91 verm 3 এই লাইসেন্স ২০১ সিনের জুন মার্স পূর্যন্ত বলবৎ থাকিবে। মযব ঘাটাইল পৌরসভী ঘাটাইল, টাঙ্গাইল। লাইসেন্স পরিদর্শক 🖌 বিঃ দ্রঃ পৌরসভার অধ্যাদেশ পরিপস্থি কোন কাজ করিলে কর্তৃপক্ষ কোন কারণ না দর্শাইয়া এই লাইসেন্স বাতিলসহ বিধি মোতাবেক জরিমানা ও শাস্তিমূলক ব্যবস্থা গ্রহণ করিতে পারিবেন।