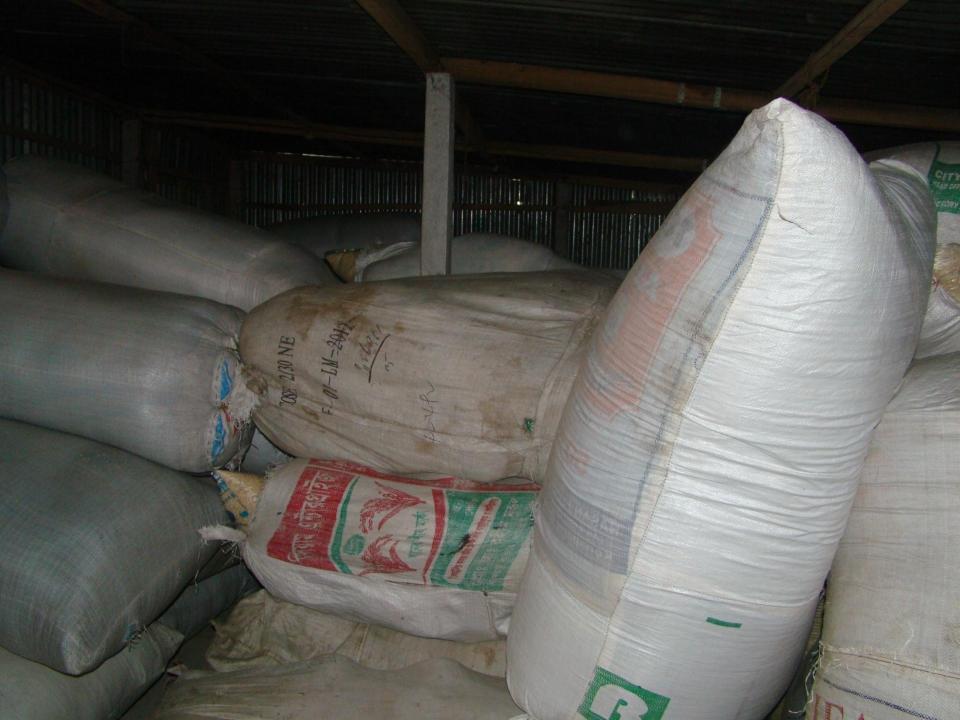

| Proposed Nobin Udyokta Business Info                 |   |                                                                                                                                                                                                                                                                                                                                                                                                                                                                           |  |  |  |
|------------------------------------------------------|---|---------------------------------------------------------------------------------------------------------------------------------------------------------------------------------------------------------------------------------------------------------------------------------------------------------------------------------------------------------------------------------------------------------------------------------------------------------------------------|--|--|--|
| Business Name                                        | : | M S SHAFIQUE ENTERPRISE                                                                                                                                                                                                                                                                                                                                                                                                                                                   |  |  |  |
| Location                                             | : | Ghatail Bazaar, Tangail.                                                                                                                                                                                                                                                                                                                                                                                                                                                  |  |  |  |
| Total Investment in BDT                              | : | BDT 5,26,000                                                                                                                                                                                                                                                                                                                                                                                                                                                              |  |  |  |
| Financing                                            | : | Self BDT 3,26,000(from existing business) 62%<br>Required Investment BDT 2,00,000(as equity) 38%                                                                                                                                                                                                                                                                                                                                                                          |  |  |  |
| Present salary/drawings<br>from business (estimates) | : | BDT 5,000                                                                                                                                                                                                                                                                                                                                                                                                                                                                 |  |  |  |
| Proposed Salary                                      | : | BDT 5,000                                                                                                                                                                                                                                                                                                                                                                                                                                                                 |  |  |  |
| Size of shop                                         | : | 12 ft x 8 ft= 96 square ft                                                                                                                                                                                                                                                                                                                                                                                                                                                |  |  |  |
| Security of shop                                     | : | BDT 50,000                                                                                                                                                                                                                                                                                                                                                                                                                                                                |  |  |  |
| Implementation                                       | : | <ul> <li>The business is planned to be scaled up by investment in existing goods like; Molasses, Pump rice, Parched rice etc.</li> <li>Average 10% gain on sales.</li> <li>The business is operating by entrepreneur. Existing one employee.</li> <li>After getting equity fund one employee will be appointed.</li> <li>The shop is rented.</li> <li>Collects goods from Dhaka, Sirajgonj, Rajshahi, Khulna, Mowna.</li> <li>Agreed grace period is 4 months.</li> </ul> |  |  |  |

| Investment Breakdown                         |          |               |           |  |  |  |
|----------------------------------------------|----------|---------------|-----------|--|--|--|
| Particulars Existing Proposed Proposed Total |          |               |           |  |  |  |
| Molasses (70 maund x 1240)                   | 86,800   | 1,10,000 (90) | 1,96,800  |  |  |  |
| Parched rice (100 x 1350)                    | 1,35,000 | 27,000 (20)   | 1,62,000  |  |  |  |
| Pump rice (50 x 2,100)                       | 1,05,000 | 63,000 (30)   | 1,168,000 |  |  |  |
| Total                                        | 3,26,000 | 2,00,000      | 5,26,000  |  |  |  |