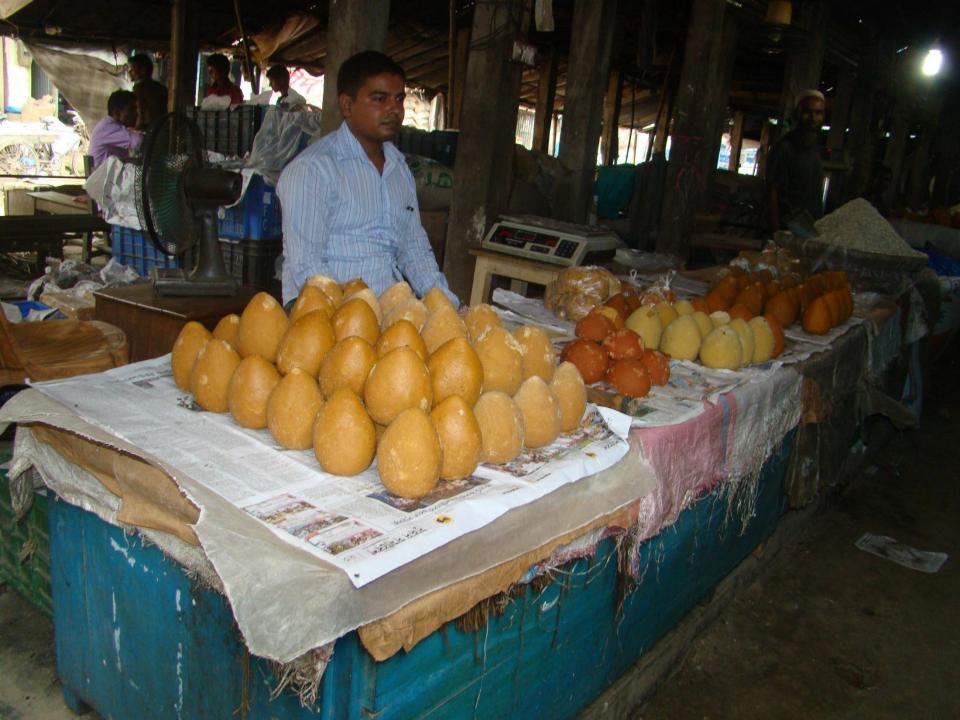

| Proposed Nobin Udyokta Business Info                 |   |                                                                                                                                                                                                                                                                                                                                                                                                                                                                           |  |  |  |
|------------------------------------------------------|---|---------------------------------------------------------------------------------------------------------------------------------------------------------------------------------------------------------------------------------------------------------------------------------------------------------------------------------------------------------------------------------------------------------------------------------------------------------------------------|--|--|--|
| Business Name                                        | : | M S SHAFIQUE ENTERPRISE                                                                                                                                                                                                                                                                                                                                                                                                                                                   |  |  |  |
| Location                                             | : | Ghatail Bazaar, Tangail.                                                                                                                                                                                                                                                                                                                                                                                                                                                  |  |  |  |
| Total Investment in BDT                              | : | BDT 5,26,000                                                                                                                                                                                                                                                                                                                                                                                                                                                              |  |  |  |
| Financing                                            | : | Self BDT 3,26,000(from existing business) 62%<br>Required Investment BDT 2,00,000(as equity) 38%                                                                                                                                                                                                                                                                                                                                                                          |  |  |  |
| Present salary/drawings<br>from business (estimates) | : | BDT 5,000                                                                                                                                                                                                                                                                                                                                                                                                                                                                 |  |  |  |
| Proposed Salary                                      | : | BDT 5,000                                                                                                                                                                                                                                                                                                                                                                                                                                                                 |  |  |  |
| Size of shop                                         | : | 12 ft x 8 ft= 96 square ft                                                                                                                                                                                                                                                                                                                                                                                                                                                |  |  |  |
| Security of shop                                     | : | BDT 50,000                                                                                                                                                                                                                                                                                                                                                                                                                                                                |  |  |  |
| Implementation                                       | : | <ul> <li>The business is planned to be scaled up by investment in existing goods like; Molasses, Pump rice, Parched rice etc.</li> <li>Average 10% gain on sales.</li> <li>The business is operating by entrepreneur. Existing one employee.</li> <li>After getting equity fund one employee will be appointed.</li> <li>The shop is rented.</li> <li>Collects goods from Dhaka, Sirajgonj, Rajshahi, Khulna, Mowna.</li> <li>Agreed grace period is 4 months.</li> </ul> |  |  |  |