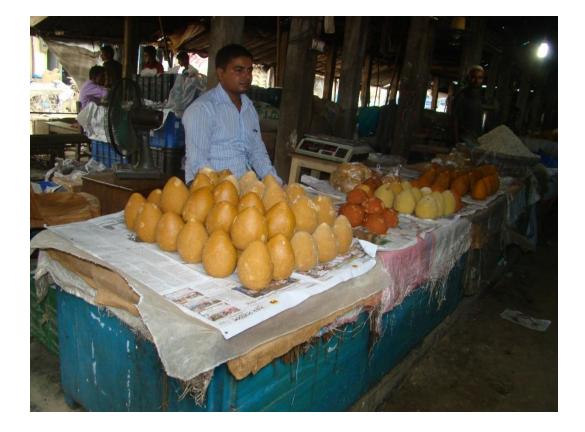

| Proposed Nobin Udyokta Business Info                 |   |                                                                                                                                                                                                                                                                                                                                                                                                                                                                           |  |  |  |
|------------------------------------------------------|---|---------------------------------------------------------------------------------------------------------------------------------------------------------------------------------------------------------------------------------------------------------------------------------------------------------------------------------------------------------------------------------------------------------------------------------------------------------------------------|--|--|--|
| Business Name                                        | : | M S SHAFIQUE ENTERPRISE                                                                                                                                                                                                                                                                                                                                                                                                                                                   |  |  |  |
| Location                                             | : | Ghatail Bazaar, Tangail.                                                                                                                                                                                                                                                                                                                                                                                                                                                  |  |  |  |
| Total Investment in BDT                              | : | BDT 5,26,000                                                                                                                                                                                                                                                                                                                                                                                                                                                              |  |  |  |
| Financing                                            | : | Self BDT 3,26,000(from existing business) 62%<br>Required Investment BDT 2,00,000(as equity) 38%                                                                                                                                                                                                                                                                                                                                                                          |  |  |  |
| Present salary/drawings<br>from business (estimates) | : | BDT 5,000                                                                                                                                                                                                                                                                                                                                                                                                                                                                 |  |  |  |
| Proposed Salary                                      | : | BDT 5,000                                                                                                                                                                                                                                                                                                                                                                                                                                                                 |  |  |  |
| Size of shop                                         | : | 12 ft x 8 ft= 96 square ft                                                                                                                                                                                                                                                                                                                                                                                                                                                |  |  |  |
| Security of shop                                     | : | BDT 50,000                                                                                                                                                                                                                                                                                                                                                                                                                                                                |  |  |  |
| Implementation                                       | : | <ul> <li>The business is planned to be scaled up by investment in existing goods like; Molasses, Pump rice, Parched rice etc.</li> <li>Average 10% gain on sales.</li> <li>The business is operating by entrepreneur. Existing one employee.</li> <li>After getting equity fund one employee will be appointed.</li> <li>The shop is rented.</li> <li>Collects goods from Dhaka, Sirajgonj, Rajshahi, Khulna, Mowna.</li> <li>Agreed grace period is 4 months.</li> </ul> |  |  |  |