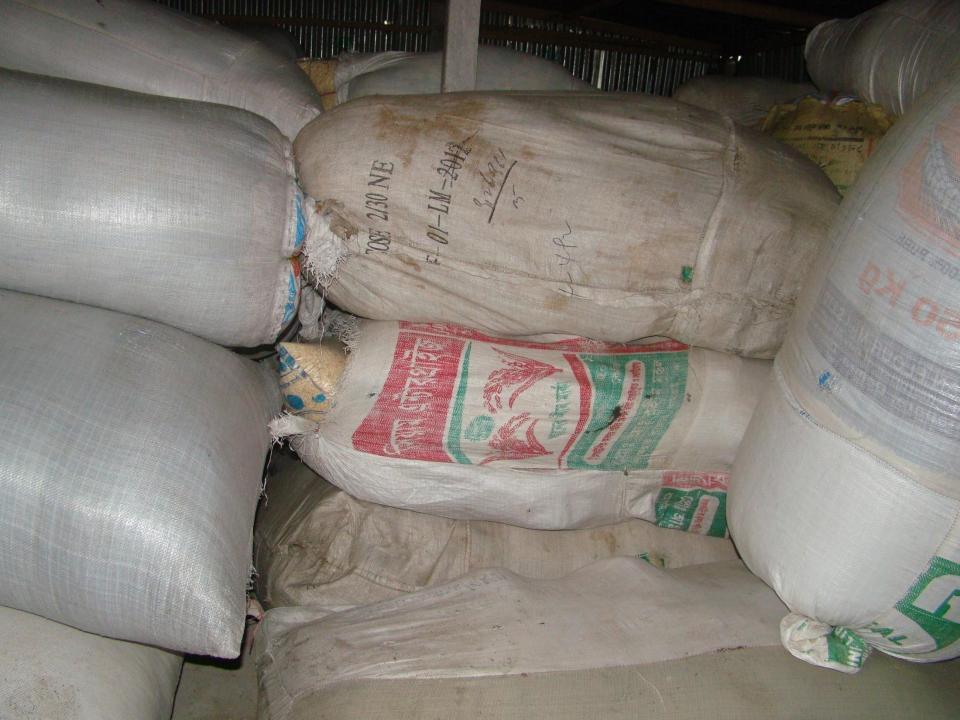

| Proposed Nobin Udyokta Business Info                 |   |                                                                                                                                                                                                                                                                                                                                                                                                                                                                           |  |  |  |
|------------------------------------------------------|---|---------------------------------------------------------------------------------------------------------------------------------------------------------------------------------------------------------------------------------------------------------------------------------------------------------------------------------------------------------------------------------------------------------------------------------------------------------------------------|--|--|--|
| Business Name                                        | : | M S SHAFIQUE ENTERPRISE                                                                                                                                                                                                                                                                                                                                                                                                                                                   |  |  |  |
| Location                                             | : | Ghatail Bazaar, Tangail.                                                                                                                                                                                                                                                                                                                                                                                                                                                  |  |  |  |
| Total Investment in BDT                              | : | BDT 5,26,000                                                                                                                                                                                                                                                                                                                                                                                                                                                              |  |  |  |
| Financing                                            | : | Self BDT 3,26,000(from existing business) 62%<br>Required Investment BDT 2,00,000(as equity) 38%                                                                                                                                                                                                                                                                                                                                                                          |  |  |  |
| Present salary/drawings<br>from business (estimates) | : | BDT 5,000                                                                                                                                                                                                                                                                                                                                                                                                                                                                 |  |  |  |
| Proposed Salary                                      | : | BDT 5,000                                                                                                                                                                                                                                                                                                                                                                                                                                                                 |  |  |  |
| Size of shop                                         | : | 12 ft x 8 ft= 96 square ft                                                                                                                                                                                                                                                                                                                                                                                                                                                |  |  |  |
| Security of shop                                     | : | BDT 50,000                                                                                                                                                                                                                                                                                                                                                                                                                                                                |  |  |  |
| Implementation                                       | : | <ul> <li>The business is planned to be scaled up by investment in existing goods like; Molasses, Pump rice, Parched rice etc.</li> <li>Average 10% gain on sales.</li> <li>The business is operating by entrepreneur. Existing one employee.</li> <li>After getting equity fund one employee will be appointed.</li> <li>The shop is rented.</li> <li>Collects goods from Dhaka, Sirajgonj, Rajshahi, Khulna, Mowna.</li> <li>Agreed grace period is 4 months.</li> </ul> |  |  |  |

| Investment Breakdown                         |          |               |           |  |  |  |
|----------------------------------------------|----------|---------------|-----------|--|--|--|
| Particulars Existing Proposed Proposed Total |          |               |           |  |  |  |
| Molasses (70 maund x 1240)                   | 86,800   | 1,10,000 (90) | 1,96,800  |  |  |  |
| Parched rice (100 x 1350)                    | 1,35,000 | 27,000 (20)   | 1,62,000  |  |  |  |
| Pump rice (50 x 2,100)                       | 1,05,000 | 63,000 (30)   | 1,168,000 |  |  |  |
| Total                                        | 3,26,000 | 2,00,000      | 5,26,000  |  |  |  |