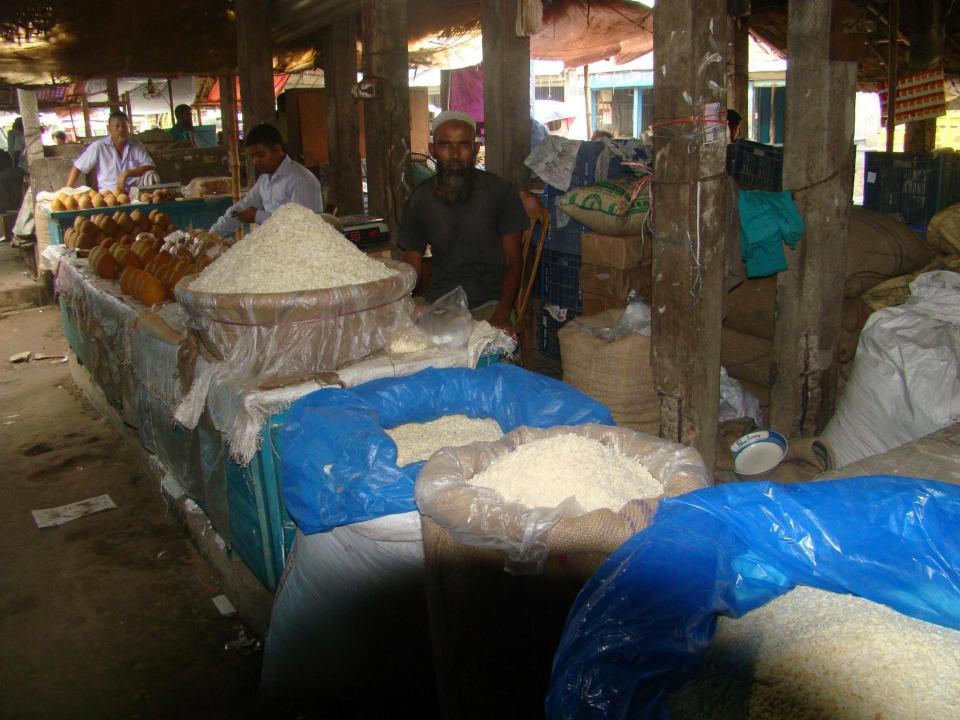

| Proposed Nobin Udyokta Business Info                 |   |                                                                                                                                                                                                                                                                                                                                                                                                                                                                           |  |  |  |
|------------------------------------------------------|---|---------------------------------------------------------------------------------------------------------------------------------------------------------------------------------------------------------------------------------------------------------------------------------------------------------------------------------------------------------------------------------------------------------------------------------------------------------------------------|--|--|--|
| Business Name                                        | : | M S SHAFIQUE ENTERPRISE                                                                                                                                                                                                                                                                                                                                                                                                                                                   |  |  |  |
| Location                                             | : | Ghatail Bazaar, Tangail.                                                                                                                                                                                                                                                                                                                                                                                                                                                  |  |  |  |
| Total Investment in BDT                              | : | BDT 5,26,000                                                                                                                                                                                                                                                                                                                                                                                                                                                              |  |  |  |
| Financing                                            | : | Self BDT 3,26,000(from existing business) 62%<br>Required Investment BDT 2,00,000(as equity) 38%                                                                                                                                                                                                                                                                                                                                                                          |  |  |  |
| Present salary/drawings<br>from business (estimates) | : | BDT 5,000                                                                                                                                                                                                                                                                                                                                                                                                                                                                 |  |  |  |
| Proposed Salary                                      | : | BDT 5,000                                                                                                                                                                                                                                                                                                                                                                                                                                                                 |  |  |  |
| Size of shop                                         | : | 12 ft x 8 ft= 96 square ft                                                                                                                                                                                                                                                                                                                                                                                                                                                |  |  |  |
| Security of shop                                     | : | BDT 50,000                                                                                                                                                                                                                                                                                                                                                                                                                                                                |  |  |  |
| Implementation                                       | : | <ul> <li>The business is planned to be scaled up by investment in existing goods like; Molasses, Pump rice, Parched rice etc.</li> <li>Average 10% gain on sales.</li> <li>The business is operating by entrepreneur. Existing one employee.</li> <li>After getting equity fund one employee will be appointed.</li> <li>The shop is rented.</li> <li>Collects goods from Dhaka, Sirajgonj, Rajshahi, Khulna, Mowna.</li> <li>Agreed grace period is 4 months.</li> </ul> |  |  |  |

Pictures

त्रि न१- 20 ফরম নং-২৬ ক্রমিক নং-992 টাইল, টাঙ্গাইল ট্রেড লাইসেঙ্গ नाइरमम नम्बतः 299/2050-2056 20 তারিখ ঃ 26 5 ১৭.১.২৬ সনের ৩২ এল.র্জি নং সরকার নোটিফিকেশন এবং ১৯৬০ সনের বাংলাদেশ পৌরসভার কর ধার্য্য আইনের বিধান মতে ব্যবসা লাইসেন্স। Jun. লাইসেন্স ধারীর নাম ঃ প্রোপ্রাইটর ঃ পিতা/স্বামীর নাম ঃ Nam ane. সাকিন/মহল্লা ঃ উপজেলা ঃ ঘাটাইল, জেলাঃ টাঙ্গাইল। ডাকঘর ঃ' w ব্যবসার ধরণ ঃ 64. পয়সা রেট টাক লাইসেন্স ফি/হাল/বকেয়া জরিমান্ম अयादा-के से MB 875 वनाना মেট টাকা = - (2 कथायः 8 91 verm 3 এই লাইসেন্স ২০১ সিনের জুন মার্স পূর্যন্ত বলবৎ থাকিবে। মযব ঘাটাইল পৌরসভী ঘাটাইল, টাঙ্গাইল। লাইসেন্স পরিদর্শক 🖌 বিঃ দ্রঃ পৌরসভার অধ্যাদেশ পরিপস্থি কোন কাজ করিলে কর্তৃপক্ষ কোন কারণ না দর্শাইয়া এই লাইসেন্স বাতিলসহ বিধি মোতাবেক জরিমানা ও শাস্তিমূলক ব্যবস্থা গ্রহণ করিতে পারিবেন।