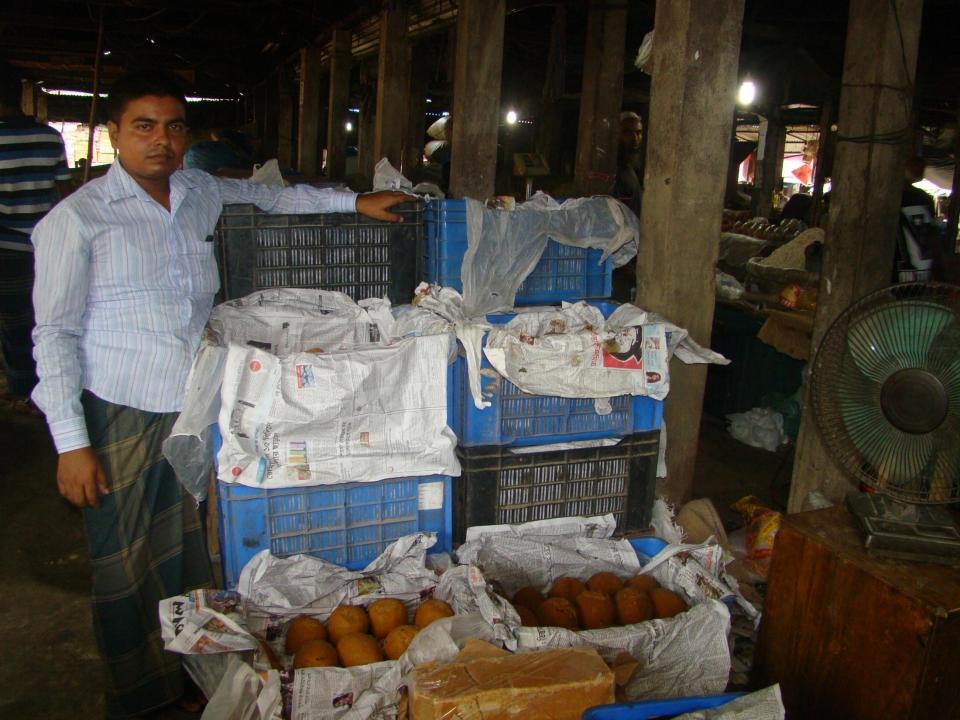

| Proposed Nobin Udyokta Business Info                 |   |                                                                                                                                                                                                                                                                                                                                                                                                                                                                           |  |  |  |
|------------------------------------------------------|---|---------------------------------------------------------------------------------------------------------------------------------------------------------------------------------------------------------------------------------------------------------------------------------------------------------------------------------------------------------------------------------------------------------------------------------------------------------------------------|--|--|--|
| Business Name                                        | : | M S SHAFIQUE ENTERPRISE                                                                                                                                                                                                                                                                                                                                                                                                                                                   |  |  |  |
| Location                                             | : | Ghatail Bazaar, Tangail.                                                                                                                                                                                                                                                                                                                                                                                                                                                  |  |  |  |
| Total Investment in BDT                              | : | BDT 5,26,000                                                                                                                                                                                                                                                                                                                                                                                                                                                              |  |  |  |
| Financing                                            | : | Self BDT 3,26,000(from existing business) 62%<br>Required Investment BDT 2,00,000(as equity) 38%                                                                                                                                                                                                                                                                                                                                                                          |  |  |  |
| Present salary/drawings<br>from business (estimates) | : | BDT 5,000                                                                                                                                                                                                                                                                                                                                                                                                                                                                 |  |  |  |
| Proposed Salary                                      | : | BDT 5,000                                                                                                                                                                                                                                                                                                                                                                                                                                                                 |  |  |  |
| Size of shop                                         | : | 12 ft x 8 ft= 96 square ft                                                                                                                                                                                                                                                                                                                                                                                                                                                |  |  |  |
| Security of shop                                     | : | BDT 50,000                                                                                                                                                                                                                                                                                                                                                                                                                                                                |  |  |  |
| Implementation                                       | : | <ul> <li>The business is planned to be scaled up by investment in existing goods like; Molasses, Pump rice, Parched rice etc.</li> <li>Average 10% gain on sales.</li> <li>The business is operating by entrepreneur. Existing one employee.</li> <li>After getting equity fund one employee will be appointed.</li> <li>The shop is rented.</li> <li>Collects goods from Dhaka, Sirajgonj, Rajshahi, Khulna, Mowna.</li> <li>Agreed grace period is 4 months.</li> </ul> |  |  |  |