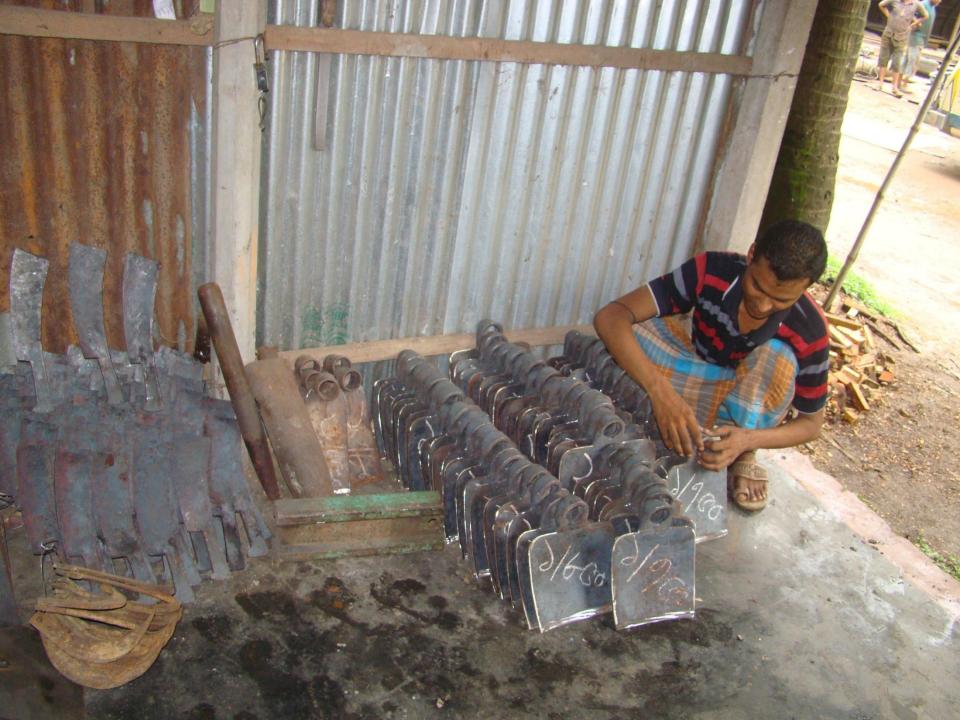

| Proposed Nobin Udyokta Business Info              |   |                                                                                                                                                                                                                                                                                                                                                                         |  |
|---------------------------------------------------|---|-------------------------------------------------------------------------------------------------------------------------------------------------------------------------------------------------------------------------------------------------------------------------------------------------------------------------------------------------------------------------|--|
| Business Name                                     | : | BABUL ENTERPRISE                                                                                                                                                                                                                                                                                                                                                        |  |
| Location                                          | : | Gopalpur Mor road, Pakutia, Tangail.                                                                                                                                                                                                                                                                                                                                    |  |
| Total Investment in BDT                           | : | BDT 2,20,000                                                                                                                                                                                                                                                                                                                                                            |  |
| Financing                                         | : | Self BDT 1,20,000(from existing business) 55% Required Investment BDT 1,00,000(as equity) 45%                                                                                                                                                                                                                                                                           |  |
| Present salary/drawings from business (estimates) | : | BDT 5,000                                                                                                                                                                                                                                                                                                                                                               |  |
| Proposed Salary                                   | : | BDT 5,000                                                                                                                                                                                                                                                                                                                                                               |  |
| Size of shop                                      | : | 10 ft x 8 ft= 80 square ft                                                                                                                                                                                                                                                                                                                                              |  |
| Security of shop                                  | • | BDT 30,000                                                                                                                                                                                                                                                                                                                                                              |  |
| Implementation                                    | : | <ul> <li>The business is planned to be scaled up by investment in existing goods like; hoe, Capati, Billhook, Knife, Cinder etc.</li> <li>Average 40% gain on sales.</li> <li>The business is operating by entrepreneur. Existing two employee.</li> <li>The shop is rented.</li> <li>Collects goods from Pakutia.</li> <li>Agreed grace period is 4 months.</li> </ul> |  |