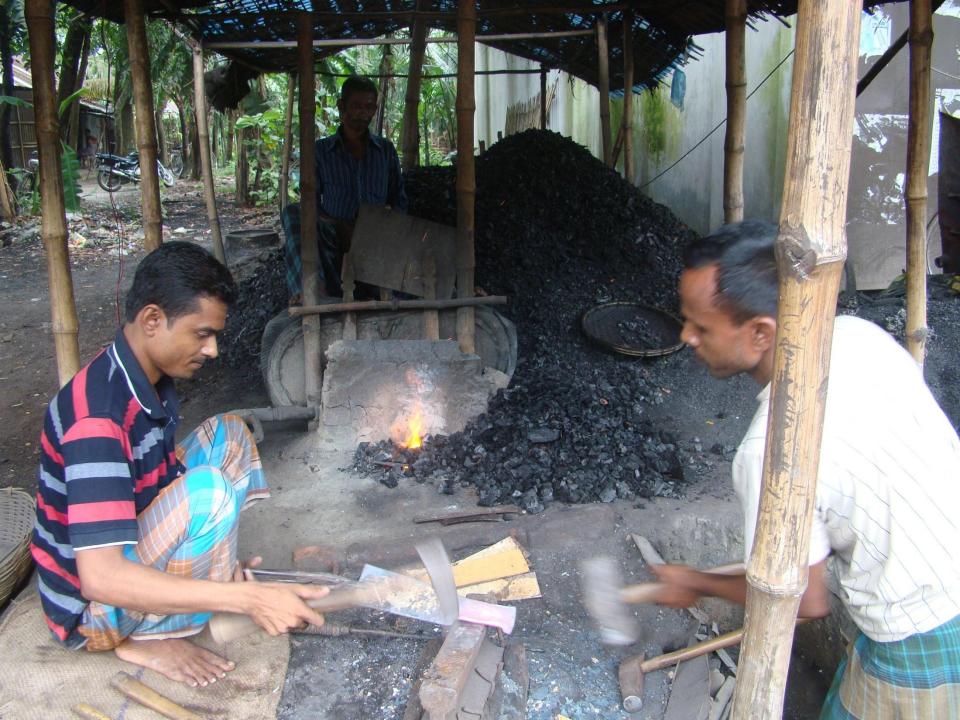

| Proposed Nobin Udyokta Business Info              |   |                                                                                                                                                                                                                                                                                                                                                                         |  |
|---------------------------------------------------|---|-------------------------------------------------------------------------------------------------------------------------------------------------------------------------------------------------------------------------------------------------------------------------------------------------------------------------------------------------------------------------|--|
| Business Name                                     | : | BABUL ENTERPRISE                                                                                                                                                                                                                                                                                                                                                        |  |
| Location                                          | : | Gopalpur Mor road, Pakutia, Tangail.                                                                                                                                                                                                                                                                                                                                    |  |
| Total Investment in BDT                           | : | BDT 2,20,000                                                                                                                                                                                                                                                                                                                                                            |  |
| Financing                                         | : | Self BDT 1,20,000(from existing business) 55% Required Investment BDT 1,00,000(as equity) 45%                                                                                                                                                                                                                                                                           |  |
| Present salary/drawings from business (estimates) | : | BDT 5,000                                                                                                                                                                                                                                                                                                                                                               |  |
| Proposed Salary                                   | : | BDT 5,000                                                                                                                                                                                                                                                                                                                                                               |  |
| Size of shop                                      | : | 10 ft x 8 ft= 80 square ft                                                                                                                                                                                                                                                                                                                                              |  |
| Security of shop                                  | • | BDT 30,000                                                                                                                                                                                                                                                                                                                                                              |  |
| Implementation                                    | : | <ul> <li>The business is planned to be scaled up by investment in existing goods like; hoe, Capati, Billhook, Knife, Cinder etc.</li> <li>Average 40% gain on sales.</li> <li>The business is operating by entrepreneur. Existing two employee.</li> <li>The shop is rented.</li> <li>Collects goods from Pakutia.</li> <li>Agreed grace period is 4 months.</li> </ul> |  |

# Pictures

2050500

त्रेष काहीय ध्रिक्तात.

DE OUB-उरी इ हिंदि लाभी काशः भीत (माबाक स्पाइति क्ष णाः- बामकीयन श्रात्तः हिभाक्रिक अभार ठाडुकुमः उद्यान हुं रार्धिम।

24 ams-

्माह यायून अखन नकाही बारवमात्रीभूम त्याह उपम्यासिक क्षेत्र Doug de sirection SUME CURUM