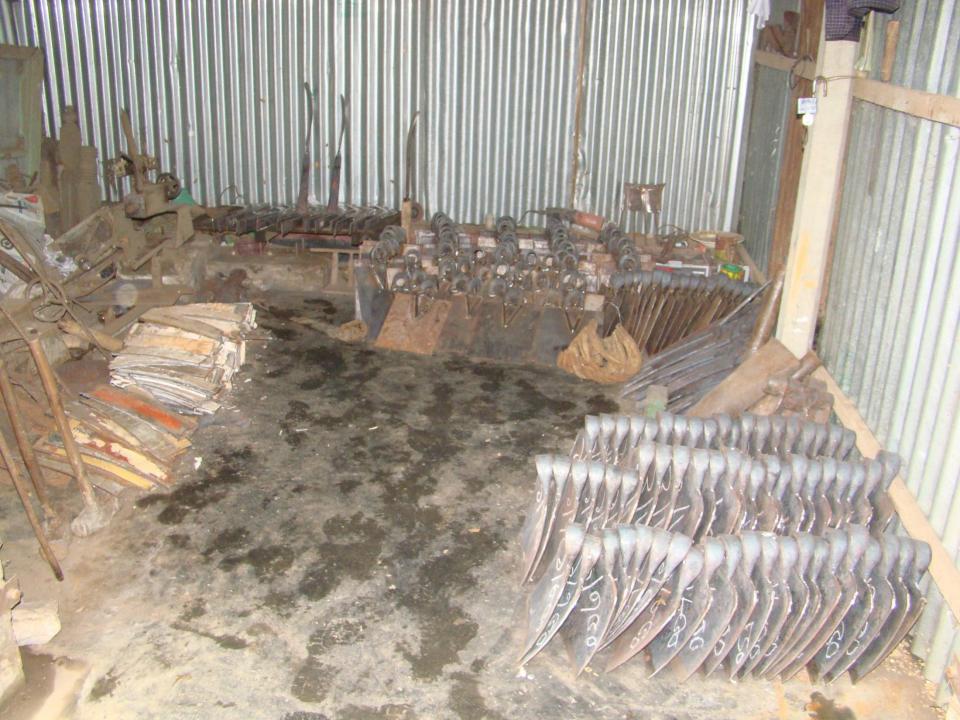

| Proposed Nobin Udyokta Business Info              |   |                                                                                                                                                                                                                                                                                                                                                                         |  |
|---------------------------------------------------|---|-------------------------------------------------------------------------------------------------------------------------------------------------------------------------------------------------------------------------------------------------------------------------------------------------------------------------------------------------------------------------|--|
| Business Name                                     | : | BABUL ENTERPRISE                                                                                                                                                                                                                                                                                                                                                        |  |
| Location                                          | : | Gopalpur Mor road, Pakutia, Tangail.                                                                                                                                                                                                                                                                                                                                    |  |
| Total Investment in BDT                           | : | BDT 2,20,000                                                                                                                                                                                                                                                                                                                                                            |  |
| Financing                                         | : | Self BDT 1,20,000(from existing business) 55% Required Investment BDT 1,00,000(as equity) 45%                                                                                                                                                                                                                                                                           |  |
| Present salary/drawings from business (estimates) | : | BDT 5,000                                                                                                                                                                                                                                                                                                                                                               |  |
| Proposed Salary                                   | : | BDT 5,000                                                                                                                                                                                                                                                                                                                                                               |  |
| Size of shop                                      | : | 10 ft x 8 ft= 80 square ft                                                                                                                                                                                                                                                                                                                                              |  |
| Security of shop                                  | • | BDT 30,000                                                                                                                                                                                                                                                                                                                                                              |  |
| Implementation                                    | : | <ul> <li>The business is planned to be scaled up by investment in existing goods like; hoe, Capati, Billhook, Knife, Cinder etc.</li> <li>Average 40% gain on sales.</li> <li>The business is operating by entrepreneur. Existing two employee.</li> <li>The shop is rented.</li> <li>Collects goods from Pakutia.</li> <li>Agreed grace period is 4 months.</li> </ul> |  |

| Investment Breakdown      |          |          |                |  |  |
|---------------------------|----------|----------|----------------|--|--|
| Particulars               | Existing | Proposed | Proposed Total |  |  |
| Hoe (700 x 100)           | 70,000   | -        | 70,000         |  |  |
| Capati (300 x 90)         | 27,000   | -        | 27,000         |  |  |
| Billhook (20 x 300)       | 6,000    | -        | 6,000          |  |  |
| Billhook 2 (10 x 300)     | 3,000    | -        | 3,000          |  |  |
| Billhook small (20 x 100) | 2,000    | -        | 2,000          |  |  |
| Coal (20 bundle x 600)    | 12,000   | -        | 12,000         |  |  |
| Hoe iron 1 ton            | -        | 60,000   | 60,000         |  |  |
| Cinder (500 x 80)         | -        | 40,000   | 40,000         |  |  |
| Total                     | 1,20,000 | 1,00,000 | 2,20,000       |  |  |