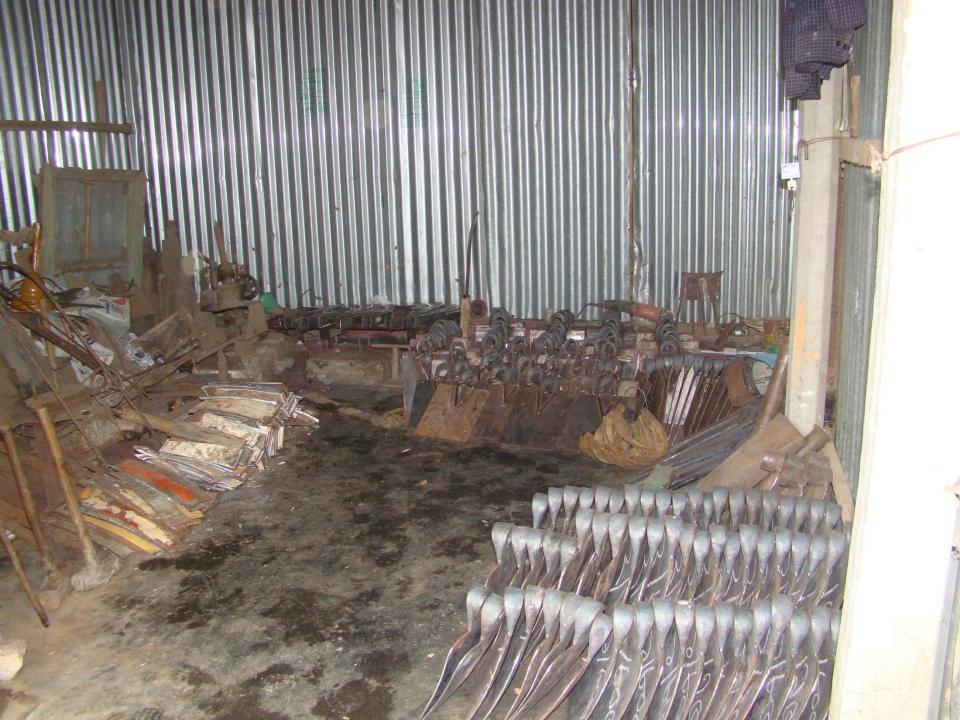

| Proposed Nobin Udyokta Business Info              |   |                                                                                                                                                                                                                                                                                                                                                                         |  |
|---------------------------------------------------|---|-------------------------------------------------------------------------------------------------------------------------------------------------------------------------------------------------------------------------------------------------------------------------------------------------------------------------------------------------------------------------|--|
| Business Name                                     | : | BABUL ENTERPRISE                                                                                                                                                                                                                                                                                                                                                        |  |
| Location                                          | : | Gopalpur Mor road, Pakutia, Tangail.                                                                                                                                                                                                                                                                                                                                    |  |
| Total Investment in BDT                           | : | BDT 2,20,000                                                                                                                                                                                                                                                                                                                                                            |  |
| Financing                                         | : | Self BDT 1,20,000(from existing business) 55% Required Investment BDT 1,00,000(as equity) 45%                                                                                                                                                                                                                                                                           |  |
| Present salary/drawings from business (estimates) | : | BDT 5,000                                                                                                                                                                                                                                                                                                                                                               |  |
| Proposed Salary                                   | : | BDT 5,000                                                                                                                                                                                                                                                                                                                                                               |  |
| Size of shop                                      | : | 10 ft x 8 ft= 80 square ft                                                                                                                                                                                                                                                                                                                                              |  |
| Security of shop                                  | • | BDT 30,000                                                                                                                                                                                                                                                                                                                                                              |  |
| Implementation                                    | : | <ul> <li>The business is planned to be scaled up by investment in existing goods like; hoe, Capati, Billhook, Knife, Cinder etc.</li> <li>Average 40% gain on sales.</li> <li>The business is operating by entrepreneur. Existing two employee.</li> <li>The shop is rented.</li> <li>Collects goods from Pakutia.</li> <li>Agreed grace period is 4 months.</li> </ul> |  |

| Investment Breakdown      |          |          |                |  |  |
|---------------------------|----------|----------|----------------|--|--|
| Particulars               | Existing | Proposed | Proposed Total |  |  |
| Hoe (700 x 100)           | 70,000   | -        | 70,000         |  |  |
| Capati (300 x 90)         | 27,000   | -        | 27,000         |  |  |
| Billhook (20 x 300)       | 6,000    | -        | 6,000          |  |  |
| Billhook 2 (10 x 300)     | 3,000    | -        | 3,000          |  |  |
| Billhook small (20 x 100) | 2,000    | -        | 2,000          |  |  |
| Coal (20 bundle x 600)    | 12,000   | -        | 12,000         |  |  |
| Hoe iron 1 ton            | -        | 60,000   | 60,000         |  |  |
| Cinder (500 x 80)         | -        | 40,000   | 40,000         |  |  |
| Total                     | 1,20,000 | 1,00,000 | 2,20,000       |  |  |