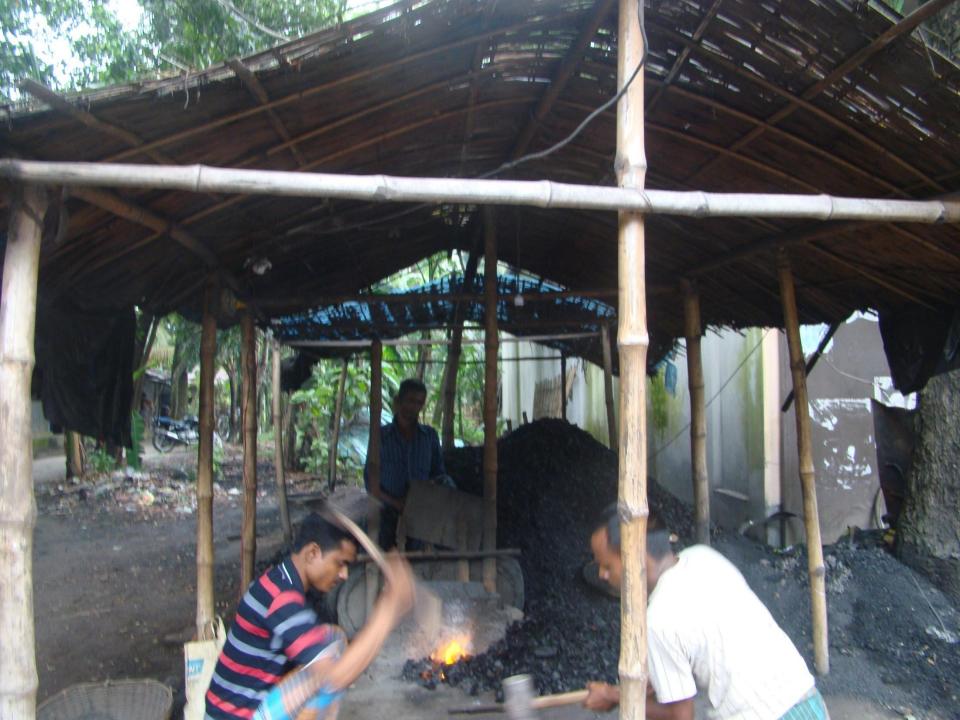

| Proposed Nobin Udyokta Business Info              |   |                                                                                                                                                                                                                                                                                                                                                                         |  |
|---------------------------------------------------|---|-------------------------------------------------------------------------------------------------------------------------------------------------------------------------------------------------------------------------------------------------------------------------------------------------------------------------------------------------------------------------|--|
| Business Name                                     | : | BABUL ENTERPRISE                                                                                                                                                                                                                                                                                                                                                        |  |
| Location                                          | : | Gopalpur Mor road, Pakutia, Tangail.                                                                                                                                                                                                                                                                                                                                    |  |
| Total Investment in BDT                           | : | BDT 2,20,000                                                                                                                                                                                                                                                                                                                                                            |  |
| Financing                                         | : | Self BDT 1,20,000(from existing business) 55% Required Investment BDT 1,00,000(as equity) 45%                                                                                                                                                                                                                                                                           |  |
| Present salary/drawings from business (estimates) | : | BDT 5,000                                                                                                                                                                                                                                                                                                                                                               |  |
| Proposed Salary                                   | : | BDT 5,000                                                                                                                                                                                                                                                                                                                                                               |  |
| Size of shop                                      | : | 10 ft x 8 ft= 80 square ft                                                                                                                                                                                                                                                                                                                                              |  |
| Security of shop                                  | • | BDT 30,000                                                                                                                                                                                                                                                                                                                                                              |  |
| Implementation                                    | : | <ul> <li>The business is planned to be scaled up by investment in existing goods like; hoe, Capati, Billhook, Knife, Cinder etc.</li> <li>Average 40% gain on sales.</li> <li>The business is operating by entrepreneur. Existing two employee.</li> <li>The shop is rented.</li> <li>Collects goods from Pakutia.</li> <li>Agreed grace period is 4 months.</li> </ul> |  |

# Pictures

2050500

त्रेष काहीय ध्रिक्तात.

DE OUB-उरी इ हिंदि लाभी काशः भीत (माबाक स्पाइति क्ष णाः- बामकीयन श्रात्तः हिभाक्रिक अभार ठाडुकुमः उद्यान हुं रार्धिम।

24 ams-

्माह यायून अखन नकाही बारवमात्रीभूम त्याह उपम्यासिक क्षेत्र Doug de sirection SUME CURUM