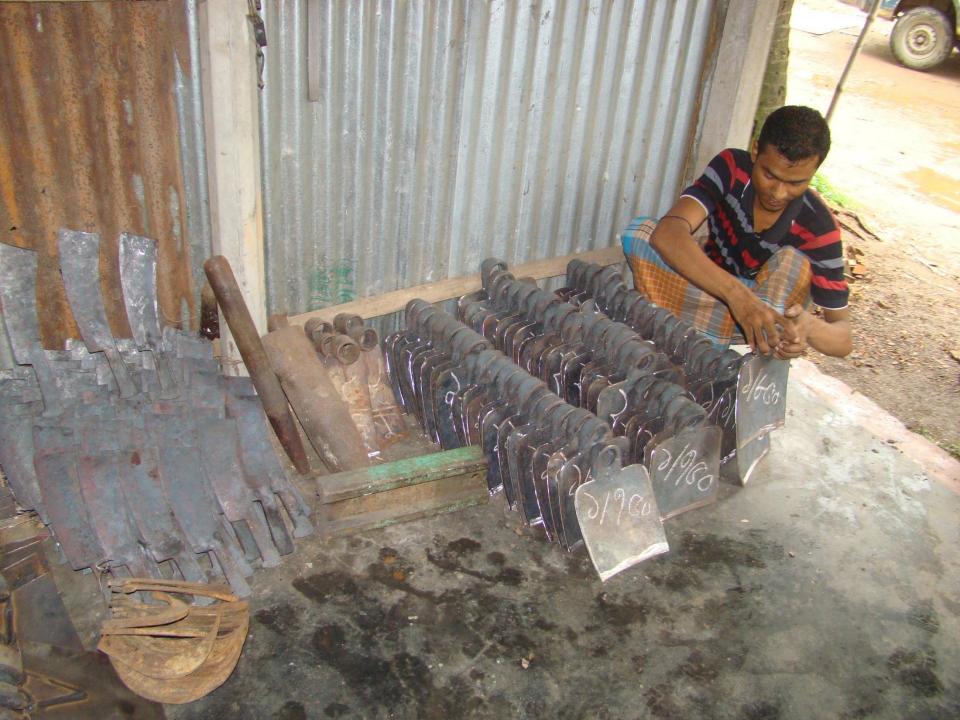

| Proposed Nobin Udyokta Business Info              |   |                                                                                                                                                                                                                                                                                                                                                                         |  |
|---------------------------------------------------|---|-------------------------------------------------------------------------------------------------------------------------------------------------------------------------------------------------------------------------------------------------------------------------------------------------------------------------------------------------------------------------|--|
| Business Name                                     | : | BABUL ENTERPRISE                                                                                                                                                                                                                                                                                                                                                        |  |
| Location                                          | : | Gopalpur Mor road, Pakutia, Tangail.                                                                                                                                                                                                                                                                                                                                    |  |
| Total Investment in BDT                           | : | BDT 2,20,000                                                                                                                                                                                                                                                                                                                                                            |  |
| Financing                                         | : | Self BDT 1,20,000(from existing business) 55% Required Investment BDT 1,00,000(as equity) 45%                                                                                                                                                                                                                                                                           |  |
| Present salary/drawings from business (estimates) | : | BDT 5,000                                                                                                                                                                                                                                                                                                                                                               |  |
| Proposed Salary                                   | : | BDT 5,000                                                                                                                                                                                                                                                                                                                                                               |  |
| Size of shop                                      | : | 10 ft x 8 ft= 80 square ft                                                                                                                                                                                                                                                                                                                                              |  |
| Security of shop                                  | • | BDT 30,000                                                                                                                                                                                                                                                                                                                                                              |  |
| Implementation                                    | : | <ul> <li>The business is planned to be scaled up by investment in existing goods like; hoe, Capati, Billhook, Knife, Cinder etc.</li> <li>Average 40% gain on sales.</li> <li>The business is operating by entrepreneur. Existing two employee.</li> <li>The shop is rented.</li> <li>Collects goods from Pakutia.</li> <li>Agreed grace period is 4 months.</li> </ul> |  |