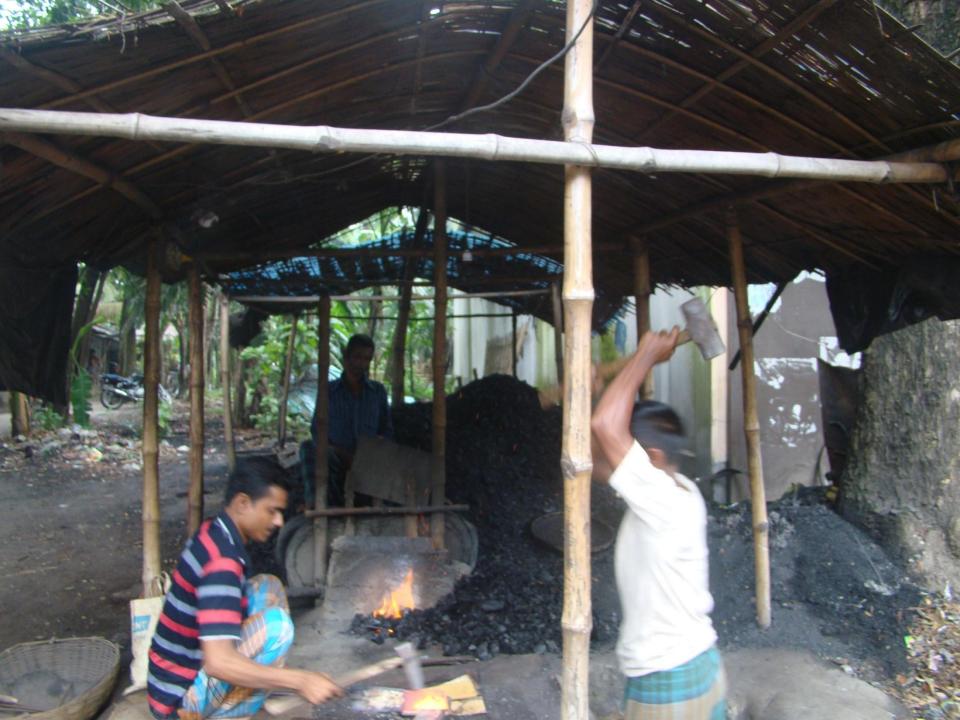

| Proposed Nobin Udyokta Business Info              |   |                                                                                                                                                                                                                                                                                                                                                                         |  |
|---------------------------------------------------|---|-------------------------------------------------------------------------------------------------------------------------------------------------------------------------------------------------------------------------------------------------------------------------------------------------------------------------------------------------------------------------|--|
| Business Name                                     | : | BABUL ENTERPRISE                                                                                                                                                                                                                                                                                                                                                        |  |
| Location                                          | : | Gopalpur Mor road, Pakutia, Tangail.                                                                                                                                                                                                                                                                                                                                    |  |
| Total Investment in BDT                           | : | BDT 2,20,000                                                                                                                                                                                                                                                                                                                                                            |  |
| Financing                                         | : | Self BDT 1,20,000(from existing business) 55% Required Investment BDT 1,00,000(as equity) 45%                                                                                                                                                                                                                                                                           |  |
| Present salary/drawings from business (estimates) | : | BDT 5,000                                                                                                                                                                                                                                                                                                                                                               |  |
| Proposed Salary                                   | : | BDT 5,000                                                                                                                                                                                                                                                                                                                                                               |  |
| Size of shop                                      | : | 10 ft x 8 ft= 80 square ft                                                                                                                                                                                                                                                                                                                                              |  |
| Security of shop                                  | • | BDT 30,000                                                                                                                                                                                                                                                                                                                                                              |  |
| Implementation                                    | : | <ul> <li>The business is planned to be scaled up by investment in existing goods like; hoe, Capati, Billhook, Knife, Cinder etc.</li> <li>Average 40% gain on sales.</li> <li>The business is operating by entrepreneur. Existing two employee.</li> <li>The shop is rented.</li> <li>Collects goods from Pakutia.</li> <li>Agreed grace period is 4 months.</li> </ul> |  |