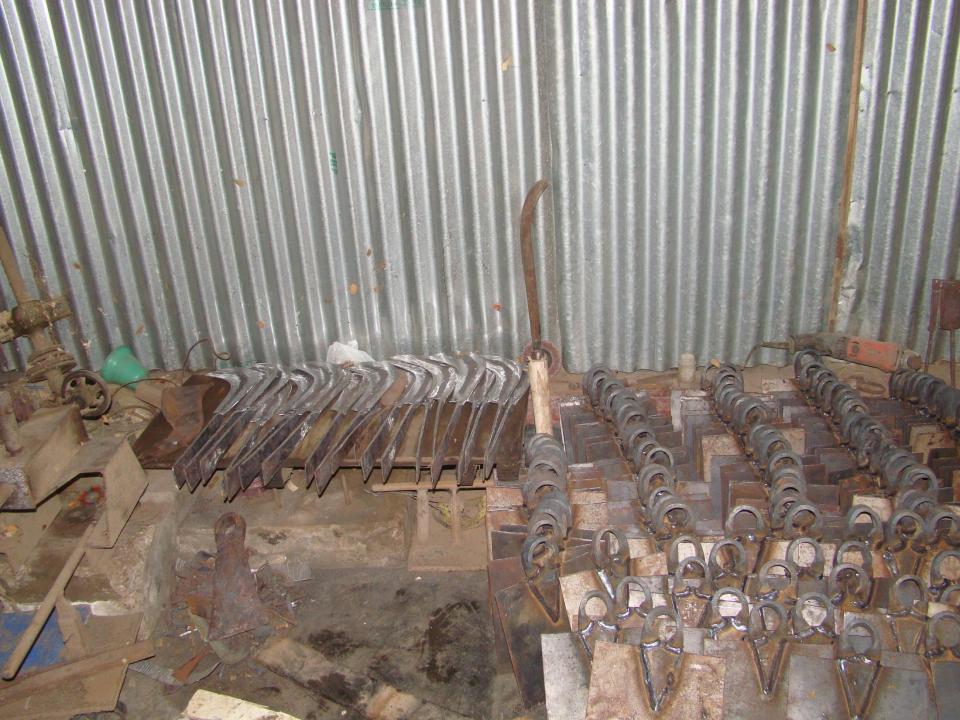

| Proposed Nobin Udyokta Business Info              |   |                                                                                                                                                                                                                                                                                                                                                                         |  |
|---------------------------------------------------|---|-------------------------------------------------------------------------------------------------------------------------------------------------------------------------------------------------------------------------------------------------------------------------------------------------------------------------------------------------------------------------|--|
| Business Name                                     | : | BABUL ENTERPRISE                                                                                                                                                                                                                                                                                                                                                        |  |
| Location                                          | : | Gopalpur Mor road, Pakutia, Tangail.                                                                                                                                                                                                                                                                                                                                    |  |
| Total Investment in BDT                           | : | BDT 2,20,000                                                                                                                                                                                                                                                                                                                                                            |  |
| Financing                                         | : | Self BDT 1,20,000(from existing business) 55% Required Investment BDT 1,00,000(as equity) 45%                                                                                                                                                                                                                                                                           |  |
| Present salary/drawings from business (estimates) | : | BDT 5,000                                                                                                                                                                                                                                                                                                                                                               |  |
| Proposed Salary                                   | : | BDT 5,000                                                                                                                                                                                                                                                                                                                                                               |  |
| Size of shop                                      | : | 10 ft x 8 ft= 80 square ft                                                                                                                                                                                                                                                                                                                                              |  |
| Security of shop                                  | • | BDT 30,000                                                                                                                                                                                                                                                                                                                                                              |  |
| Implementation                                    | : | <ul> <li>The business is planned to be scaled up by investment in existing goods like; hoe, Capati, Billhook, Knife, Cinder etc.</li> <li>Average 40% gain on sales.</li> <li>The business is operating by entrepreneur. Existing two employee.</li> <li>The shop is rented.</li> <li>Collects goods from Pakutia.</li> <li>Agreed grace period is 4 months.</li> </ul> |  |