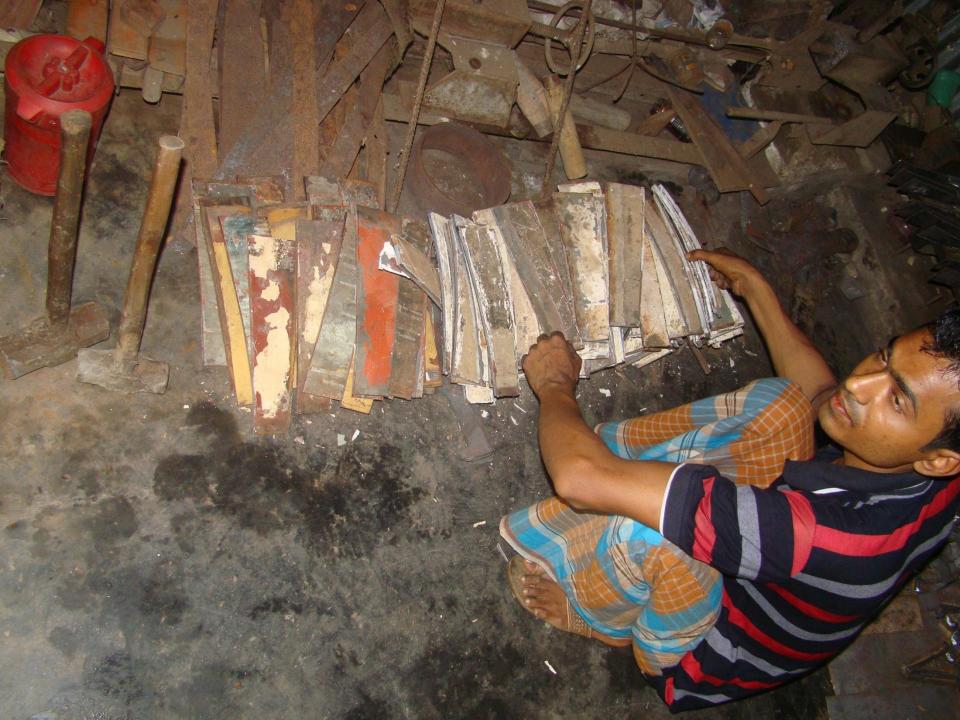

| Proposed Nobin Udyokta Business Info              |   |                                                                                                                                                                                                                                                                                                                                                                         |  |
|---------------------------------------------------|---|-------------------------------------------------------------------------------------------------------------------------------------------------------------------------------------------------------------------------------------------------------------------------------------------------------------------------------------------------------------------------|--|
| Business Name                                     | : | BABUL ENTERPRISE                                                                                                                                                                                                                                                                                                                                                        |  |
| Location                                          | : | Gopalpur Mor road, Pakutia, Tangail.                                                                                                                                                                                                                                                                                                                                    |  |
| Total Investment in BDT                           | : | BDT 2,20,000                                                                                                                                                                                                                                                                                                                                                            |  |
| Financing                                         | : | Self BDT 1,20,000(from existing business) 55% Required Investment BDT 1,00,000(as equity) 45%                                                                                                                                                                                                                                                                           |  |
| Present salary/drawings from business (estimates) | : | BDT 5,000                                                                                                                                                                                                                                                                                                                                                               |  |
| Proposed Salary                                   | : | BDT 5,000                                                                                                                                                                                                                                                                                                                                                               |  |
| Size of shop                                      | : | 10 ft x 8 ft= 80 square ft                                                                                                                                                                                                                                                                                                                                              |  |
| Security of shop                                  | • | BDT 30,000                                                                                                                                                                                                                                                                                                                                                              |  |
| Implementation                                    | : | <ul> <li>The business is planned to be scaled up by investment in existing goods like; hoe, Capati, Billhook, Knife, Cinder etc.</li> <li>Average 40% gain on sales.</li> <li>The business is operating by entrepreneur. Existing two employee.</li> <li>The shop is rented.</li> <li>Collects goods from Pakutia.</li> <li>Agreed grace period is 4 months.</li> </ul> |  |

| Investment Breakdown      |          |          |                |  |  |
|---------------------------|----------|----------|----------------|--|--|
| Particulars               | Existing | Proposed | Proposed Total |  |  |
| Hoe (700 x 100)           | 70,000   | -        | 70,000         |  |  |
| Capati (300 x 90)         | 27,000   | -        | 27,000         |  |  |
| Billhook (20 x 300)       | 6,000    | -        | 6,000          |  |  |
| Billhook 2 (10 x 300)     | 3,000    | -        | 3,000          |  |  |
| Billhook small (20 x 100) | 2,000    | -        | 2,000          |  |  |
| Coal (20 bundle x 600)    | 12,000   | -        | 12,000         |  |  |
| Hoe iron 1 ton            | -        | 60,000   | 60,000         |  |  |
| Cinder (500 x 80)         | -        | 40,000   | 40,000         |  |  |
| Total                     | 1,20,000 | 1,00,000 | 2,20,000       |  |  |