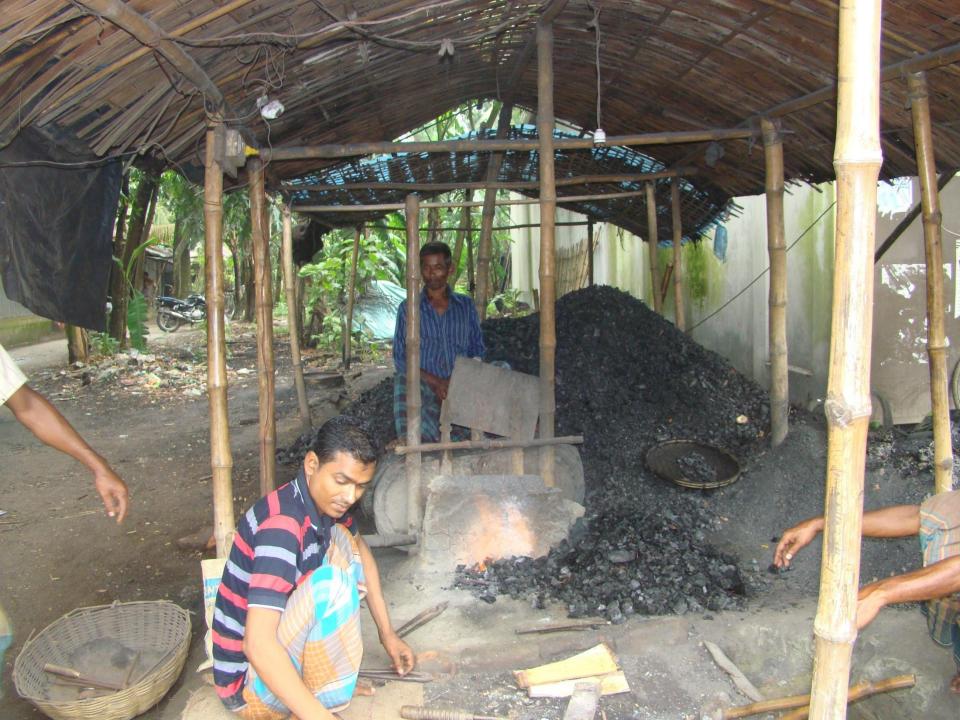

| Proposed Nobin Udyokta Business Info              |   |                                                                                                                                                                                                                                                                                                                                                                         |  |
|---------------------------------------------------|---|-------------------------------------------------------------------------------------------------------------------------------------------------------------------------------------------------------------------------------------------------------------------------------------------------------------------------------------------------------------------------|--|
| Business Name                                     | : | BABUL ENTERPRISE                                                                                                                                                                                                                                                                                                                                                        |  |
| Location                                          | : | Gopalpur Mor road, Pakutia, Tangail.                                                                                                                                                                                                                                                                                                                                    |  |
| Total Investment in BDT                           | : | BDT 2,20,000                                                                                                                                                                                                                                                                                                                                                            |  |
| Financing                                         | : | Self BDT 1,20,000(from existing business) 55% Required Investment BDT 1,00,000(as equity) 45%                                                                                                                                                                                                                                                                           |  |
| Present salary/drawings from business (estimates) | : | BDT 5,000                                                                                                                                                                                                                                                                                                                                                               |  |
| Proposed Salary                                   | : | BDT 5,000                                                                                                                                                                                                                                                                                                                                                               |  |
| Size of shop                                      | : | 10 ft x 8 ft= 80 square ft                                                                                                                                                                                                                                                                                                                                              |  |
| Security of shop                                  | • | BDT 30,000                                                                                                                                                                                                                                                                                                                                                              |  |
| Implementation                                    | : | <ul> <li>The business is planned to be scaled up by investment in existing goods like; hoe, Capati, Billhook, Knife, Cinder etc.</li> <li>Average 40% gain on sales.</li> <li>The business is operating by entrepreneur. Existing two employee.</li> <li>The shop is rented.</li> <li>Collects goods from Pakutia.</li> <li>Agreed grace period is 4 months.</li> </ul> |  |