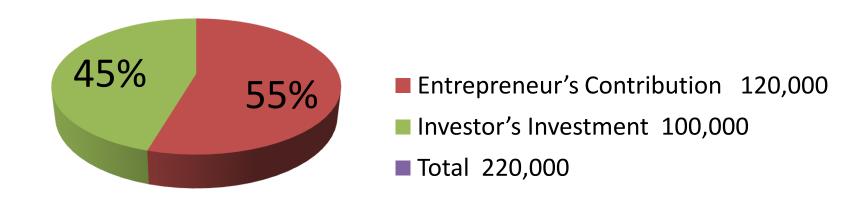

| Proposed Nobin Udyokta Business Info              |   |                                                                                                                                                                                                                                                                                                                                                                         |  |
|---------------------------------------------------|---|-------------------------------------------------------------------------------------------------------------------------------------------------------------------------------------------------------------------------------------------------------------------------------------------------------------------------------------------------------------------------|--|
| Business Name                                     | : | BABUL ENTERPRISE                                                                                                                                                                                                                                                                                                                                                        |  |
| Location                                          | : | Gopalpur Mor road, Pakutia, Tangail.                                                                                                                                                                                                                                                                                                                                    |  |
| Total Investment in BDT                           | : | BDT 2,20,000                                                                                                                                                                                                                                                                                                                                                            |  |
| Financing                                         | : | Self BDT 1,20,000(from existing business) 55% Required Investment BDT 1,00,000(as equity) 45%                                                                                                                                                                                                                                                                           |  |
| Present salary/drawings from business (estimates) | : | BDT 5,000                                                                                                                                                                                                                                                                                                                                                               |  |
| Proposed Salary                                   | : | BDT 5,000                                                                                                                                                                                                                                                                                                                                                               |  |
| Size of shop                                      | : | 10 ft x 8 ft= 80 square ft                                                                                                                                                                                                                                                                                                                                              |  |
| Security of shop                                  | • | BDT 30,000                                                                                                                                                                                                                                                                                                                                                              |  |
| Implementation                                    | : | <ul> <li>The business is planned to be scaled up by investment in existing goods like; hoe, Capati, Billhook, Knife, Cinder etc.</li> <li>Average 40% gain on sales.</li> <li>The business is operating by entrepreneur. Existing two employee.</li> <li>The shop is rented.</li> <li>Collects goods from Pakutia.</li> <li>Agreed grace period is 4 months.</li> </ul> |  |

| Investment Breakdown      |          |          |                |  |  |
|---------------------------|----------|----------|----------------|--|--|
| Particulars               | Existing | Proposed | Proposed Total |  |  |
| Hoe (700 x 100)           | 70,000   | -        | 70,000         |  |  |
| Capati (300 x 90)         | 27,000   | -        | 27,000         |  |  |
| Billhook (20 x 300)       | 6,000    | -        | 6,000          |  |  |
| Billhook 2 (10 x 300)     | 3,000    | -        | 3,000          |  |  |
| Billhook small (20 x 100) | 2,000    | -        | 2,000          |  |  |
| Coal (20 bundle x 600)    | 12,000   | -        | 12,000         |  |  |
| Hoe iron 1 ton            | -        | 60,000   | 60,000         |  |  |
| Cinder (500 x 80)         | -        | 40,000   | 40,000         |  |  |
| Total                     | 1,20,000 | 1,00,000 | 2,20,000       |  |  |