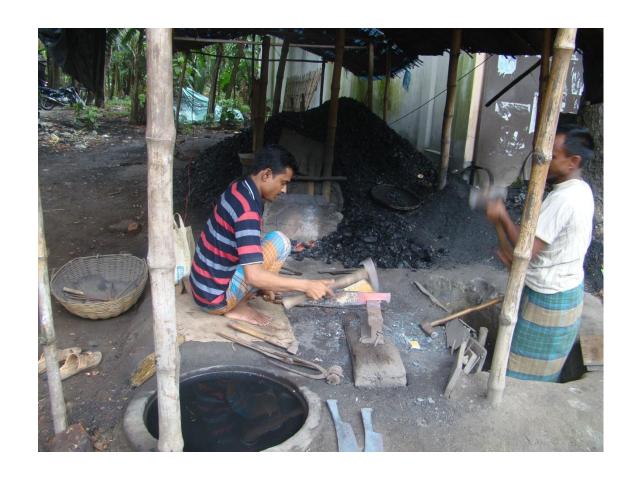

| Proposed Nobin Udyokta Business Info              |   |                                                                                                                                                                                                                                                                                                                                                                         |  |
|---------------------------------------------------|---|-------------------------------------------------------------------------------------------------------------------------------------------------------------------------------------------------------------------------------------------------------------------------------------------------------------------------------------------------------------------------|--|
| Business Name                                     | : | BABUL ENTERPRISE                                                                                                                                                                                                                                                                                                                                                        |  |
| Location                                          | : | Gopalpur Mor road, Pakutia, Tangail.                                                                                                                                                                                                                                                                                                                                    |  |
| Total Investment in BDT                           | : | BDT 2,20,000                                                                                                                                                                                                                                                                                                                                                            |  |
| Financing                                         | : | Self BDT 1,20,000(from existing business) 55% Required Investment BDT 1,00,000(as equity) 45%                                                                                                                                                                                                                                                                           |  |
| Present salary/drawings from business (estimates) | : | BDT 5,000                                                                                                                                                                                                                                                                                                                                                               |  |
| Proposed Salary                                   | : | BDT 5,000                                                                                                                                                                                                                                                                                                                                                               |  |
| Size of shop                                      | : | 10 ft x 8 ft= 80 square ft                                                                                                                                                                                                                                                                                                                                              |  |
| Security of shop                                  | • | BDT 30,000                                                                                                                                                                                                                                                                                                                                                              |  |
| Implementation                                    | : | <ul> <li>The business is planned to be scaled up by investment in existing goods like; hoe, Capati, Billhook, Knife, Cinder etc.</li> <li>Average 40% gain on sales.</li> <li>The business is operating by entrepreneur. Existing two employee.</li> <li>The shop is rented.</li> <li>Collects goods from Pakutia.</li> <li>Agreed grace period is 4 months.</li> </ul> |  |

| Investment Breakdown      |          |          |                |  |  |
|---------------------------|----------|----------|----------------|--|--|
| Particulars               | Existing | Proposed | Proposed Total |  |  |
| Hoe (700 x 100)           | 70,000   | -        | 70,000         |  |  |
| Capati (300 x 90)         | 27,000   | -        | 27,000         |  |  |
| Billhook (20 x 300)       | 6,000    | -        | 6,000          |  |  |
| Billhook 2 (10 x 300)     | 3,000    | -        | 3,000          |  |  |
| Billhook small (20 x 100) | 2,000    | -        | 2,000          |  |  |
| Coal (20 bundle x 600)    | 12,000   | -        | 12,000         |  |  |
| Hoe iron 1 ton            | -        | 60,000   | 60,000         |  |  |
| Cinder (500 x 80)         | -        | 40,000   | 40,000         |  |  |
| Total                     | 1,20,000 | 1,00,000 | 2,20,000       |  |  |