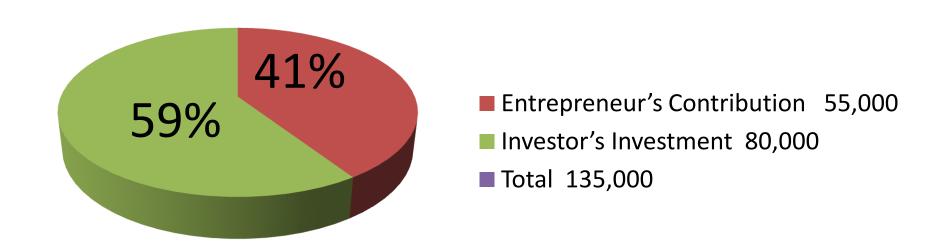

| Proposed Nobin Udyokta Business Info              |          |                                                                                                                                                                                                                                                                                                                                                                                                                                                                                                                                                                          |  |
|---------------------------------------------------|----------|--------------------------------------------------------------------------------------------------------------------------------------------------------------------------------------------------------------------------------------------------------------------------------------------------------------------------------------------------------------------------------------------------------------------------------------------------------------------------------------------------------------------------------------------------------------------------|--|
| Business Name                                     | :        | AL AMIN STORE                                                                                                                                                                                                                                                                                                                                                                                                                                                                                                                                                            |  |
| Location                                          | $\Box$ : | Pakutia Bazaar, Tangail.                                                                                                                                                                                                                                                                                                                                                                                                                                                                                                                                                 |  |
| Total Investment in BDT                           | :        | BDT 1,35,000                                                                                                                                                                                                                                                                                                                                                                                                                                                                                                                                                             |  |
| Financing                                         | :        | Self BDT 55,000(from existing business) 41% Required Investment BDT 80,000(as equity) 59%                                                                                                                                                                                                                                                                                                                                                                                                                                                                                |  |
| Present salary/drawings from business (estimates) | <b>:</b> | BDT 5,000                                                                                                                                                                                                                                                                                                                                                                                                                                                                                                                                                                |  |
| Proposed Salary                                   | :        | BDT 5,000                                                                                                                                                                                                                                                                                                                                                                                                                                                                                                                                                                |  |
| Size of shop                                      | :        | 30 ft x 15 ft= 450 square ft                                                                                                                                                                                                                                                                                                                                                                                                                                                                                                                                             |  |
| Security of Shop                                  | :        | BDT 20,000                                                                                                                                                                                                                                                                                                                                                                                                                                                                                                                                                               |  |
| Implementation                                    | :        | <ul> <li>The business is planned to be scaled up by investment in existing goods like; Rice, Flour, Potato, Bran, Soyabin, Onion, Salt, Chili, Soap, Cosmetics, Soft Drinks, Coil, Biscuit, Chanachur, etc.</li> <li>Average 40% gain on tea and betel leaf and 15% on others goods sales.</li> <li>The business is operating by entrepreneur. Existing no employee.</li> <li>The shop is rented.</li> <li>After getting equity fund one employee will be appointed.</li> <li>Collects goods from Pakutia, Ghatail.</li> <li>Agreed grace period is 4 months.</li> </ul> |  |

| Investment Breakdown                                                          |          |          |                |  |  |
|-------------------------------------------------------------------------------|----------|----------|----------------|--|--|
| Particulars                                                                   | Existing | Proposed | Proposed Total |  |  |
| Rice (4 bag x 2,250)                                                          | 9,000    | 22,500   | 31,500         |  |  |
| Soft drinks (25 x 530)                                                        | 13,250   | 15,900   | 29,150         |  |  |
| Sugar (1 x 1,800)                                                             | 1,800    | 1,800    | 3,600          |  |  |
| Biscuit, Betel leaf, Milk, Mosquito Coil,<br>Chips, Tea, Chocolate, Salt, etc | 20,950   | 39,800   | 60,750         |  |  |
| Fridge                                                                        | 10,000   | -        | 10,000         |  |  |
| Total                                                                         | 55,000   | 80,000   | 1,35,000       |  |  |