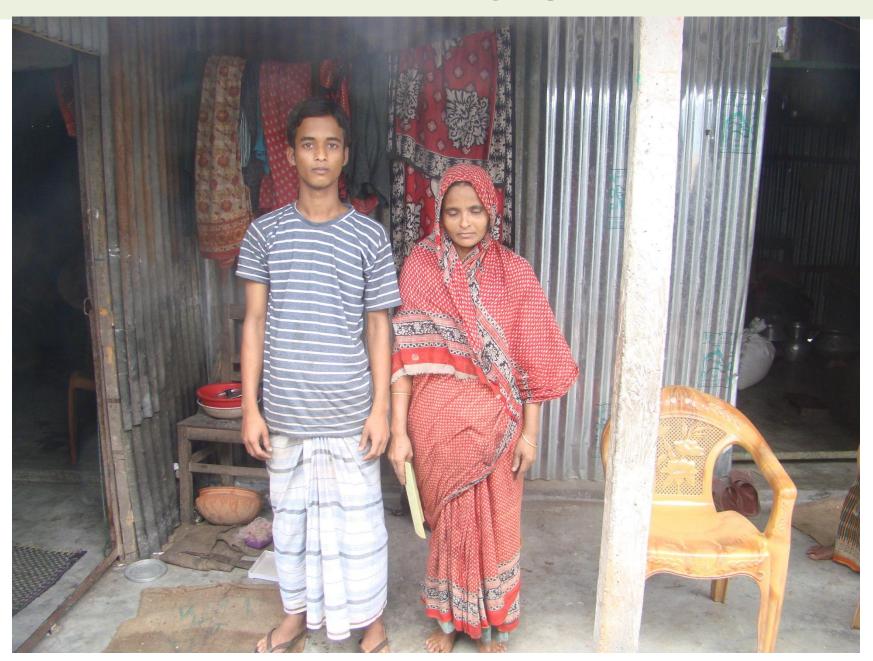

ধি- ৯, জন্ম ও মৃত্যু নিবন্ধন (ইউনিয়ন পরিষদ) বিধিমালা, ২০০৬] (জন্ম নিবন্ধন বহি হইতে উদ্ধৃত)

निवक्षन विद्य नः

নিবদ্ধনের তারিখ: ২০-০৭-২০০৭

সনদ ইস্যুর তারিখ: ১১-০৮-২০১৫

जन्म निरुक्त नम्रतः 🔭 ১ % १ % ७ ३ २ ४ ३ १ ० ३ १ २ ४ १

নাম: মো: আল আমিন

শন্ম তারিখ: ০১-০১-১৯৯৭ প্রেলা জানুয়ারি উনিশ শত সাতানব্বই

नित्रः भूतम

জন্ম স্থান: গ্রাম: পূর্ব পাকৃটিয়া, ইউ.পি: দেউলাবাড়ী, ঘাটাইল, টাঙ্গাইল।

পিতার নাম: আবু বকর

জাতীয়তা: বাংলাদেশী

মাতার নাম: আখি বেগম

काठीयुठाः ताश्मारमभी

স্থায়ী ঠিকানা: গ্রাম: পূর্ব পাকৃটিয়া, পো: ডি. পাকৃটিয়া, ঘাটাইল, টাঙ্গাইল।



১১/৪ ৮- | २०) ৫
(নিবছকের স্থাক্ষর ও নামসই সীল্
(মোহ সোহরার হোসেন)
চেয়ারম্যান
১নং দেউপাবাড়ী ইউনিয়ন পরিষদ হর্বা
ঘটাইল, টাঙ্গাইল।

শ প্রথম চার অন্ধ ব্যক্তির জন্য সাল, প্রবৃত্তী সাত আই এরিয়া কোড ও শেষ ছয় আছ ধারা ক্রমিক।



## **FAMILY PICTURE**