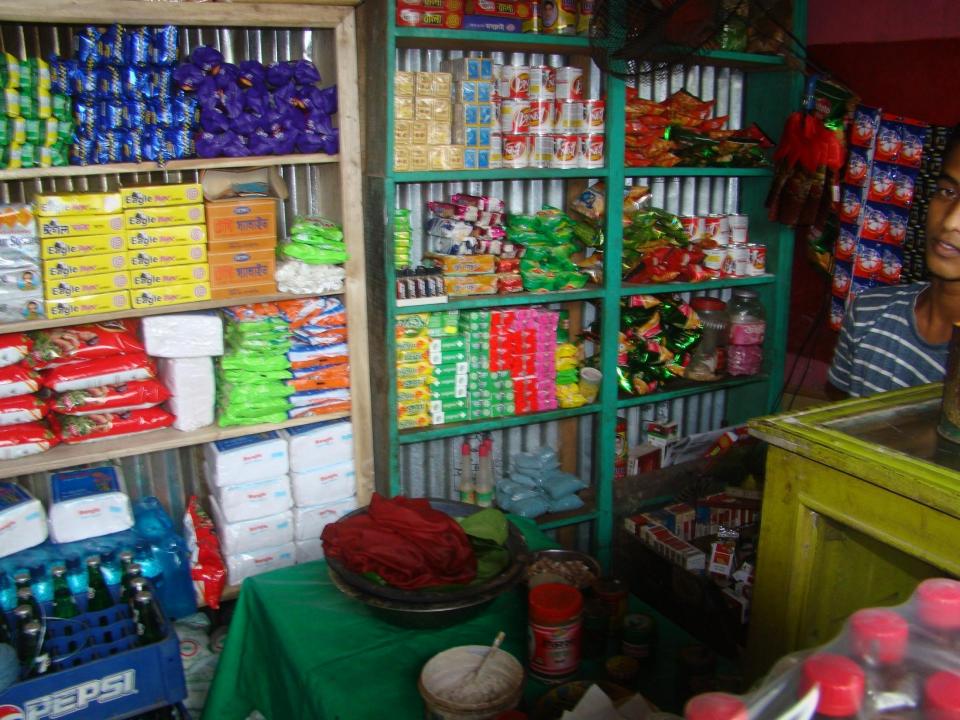

| Proposed Nobin Udyokta Business Info              |          |                                                                                                                                                                                                                                                                                                                                                                                                                                                                                                                                                                          |  |
|---------------------------------------------------|----------|--------------------------------------------------------------------------------------------------------------------------------------------------------------------------------------------------------------------------------------------------------------------------------------------------------------------------------------------------------------------------------------------------------------------------------------------------------------------------------------------------------------------------------------------------------------------------|--|
| Business Name                                     | :        | AL AMIN STORE                                                                                                                                                                                                                                                                                                                                                                                                                                                                                                                                                            |  |
| Location                                          | $\Box$ : | Pakutia Bazaar, Tangail.                                                                                                                                                                                                                                                                                                                                                                                                                                                                                                                                                 |  |
| Total Investment in BDT                           | :        | BDT 1,35,000                                                                                                                                                                                                                                                                                                                                                                                                                                                                                                                                                             |  |
| Financing                                         | :        | Self BDT 55,000(from existing business) 41% Required Investment BDT 80,000(as equity) 59%                                                                                                                                                                                                                                                                                                                                                                                                                                                                                |  |
| Present salary/drawings from business (estimates) | <b>:</b> | BDT 5,000                                                                                                                                                                                                                                                                                                                                                                                                                                                                                                                                                                |  |
| Proposed Salary                                   | :        | BDT 5,000                                                                                                                                                                                                                                                                                                                                                                                                                                                                                                                                                                |  |
| Size of shop                                      | :        | 30 ft x 15 ft= 450 square ft                                                                                                                                                                                                                                                                                                                                                                                                                                                                                                                                             |  |
| Security of Shop                                  | :        | BDT 20,000                                                                                                                                                                                                                                                                                                                                                                                                                                                                                                                                                               |  |
| Implementation                                    | :        | <ul> <li>The business is planned to be scaled up by investment in existing goods like; Rice, Flour, Potato, Bran, Soyabin, Onion, Salt, Chili, Soap, Cosmetics, Soft Drinks, Coil, Biscuit, Chanachur, etc.</li> <li>Average 40% gain on tea and betel leaf and 15% on others goods sales.</li> <li>The business is operating by entrepreneur. Existing no employee.</li> <li>The shop is rented.</li> <li>After getting equity fund one employee will be appointed.</li> <li>Collects goods from Pakutia, Ghatail.</li> <li>Agreed grace period is 4 months.</li> </ul> |  |

| Investment Breakdown                                                          |          |          |                |  |  |
|-------------------------------------------------------------------------------|----------|----------|----------------|--|--|
| Particulars                                                                   | Existing | Proposed | Proposed Total |  |  |
| Rice (4 bag x 2,250)                                                          | 9,000    | 22,500   | 31,500         |  |  |
| Soft drinks (25 x 530)                                                        | 13,250   | 15,900   | 29,150         |  |  |
| Sugar (1 x 1,800)                                                             | 1,800    | 1,800    | 3,600          |  |  |
| Biscuit, Betel leaf, Milk, Mosquito Coil,<br>Chips, Tea, Chocolate, Salt, etc | 20,950   | 39,800   | 60,750         |  |  |
| Fridge                                                                        | 10,000   | -        | 10,000         |  |  |
| Total                                                                         | 55,000   | 80,000   | 1,35,000       |  |  |