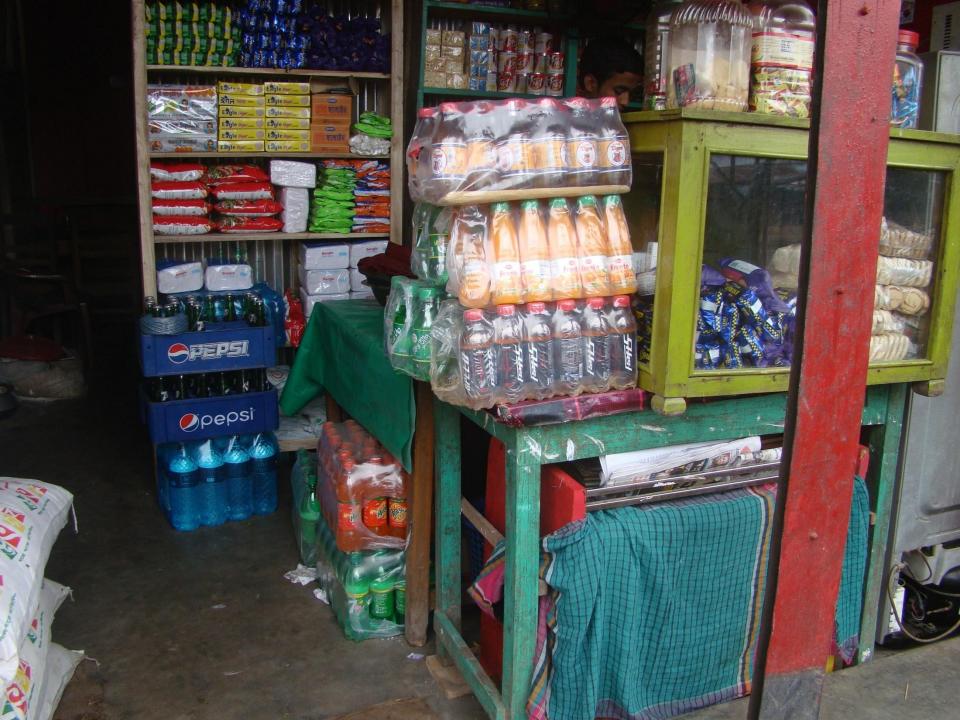

| Proposed Nobin Udyokta Business Info              |          |                                                                                                                                                                                                                                                                                                                                                                                                                                                                                                                                                                          |  |
|---------------------------------------------------|----------|--------------------------------------------------------------------------------------------------------------------------------------------------------------------------------------------------------------------------------------------------------------------------------------------------------------------------------------------------------------------------------------------------------------------------------------------------------------------------------------------------------------------------------------------------------------------------|--|
| Business Name                                     | :        | AL AMIN STORE                                                                                                                                                                                                                                                                                                                                                                                                                                                                                                                                                            |  |
| Location                                          | $\Box$ : | Pakutia Bazaar, Tangail.                                                                                                                                                                                                                                                                                                                                                                                                                                                                                                                                                 |  |
| Total Investment in BDT                           | :        | BDT 1,35,000                                                                                                                                                                                                                                                                                                                                                                                                                                                                                                                                                             |  |
| Financing                                         | :        | Self BDT 55,000(from existing business) 41% Required Investment BDT 80,000(as equity) 59%                                                                                                                                                                                                                                                                                                                                                                                                                                                                                |  |
| Present salary/drawings from business (estimates) | <b>:</b> | BDT 5,000                                                                                                                                                                                                                                                                                                                                                                                                                                                                                                                                                                |  |
| Proposed Salary                                   | :        | BDT 5,000                                                                                                                                                                                                                                                                                                                                                                                                                                                                                                                                                                |  |
| Size of shop                                      | :        | 30 ft x 15 ft= 450 square ft                                                                                                                                                                                                                                                                                                                                                                                                                                                                                                                                             |  |
| Security of Shop                                  | :        | BDT 20,000                                                                                                                                                                                                                                                                                                                                                                                                                                                                                                                                                               |  |
| Implementation                                    | :        | <ul> <li>The business is planned to be scaled up by investment in existing goods like; Rice, Flour, Potato, Bran, Soyabin, Onion, Salt, Chili, Soap, Cosmetics, Soft Drinks, Coil, Biscuit, Chanachur, etc.</li> <li>Average 40% gain on tea and betel leaf and 15% on others goods sales.</li> <li>The business is operating by entrepreneur. Existing no employee.</li> <li>The shop is rented.</li> <li>After getting equity fund one employee will be appointed.</li> <li>Collects goods from Pakutia, Ghatail.</li> <li>Agreed grace period is 4 months.</li> </ul> |  |

| Investment Breakdown                                                          |          |          |                |  |  |
|-------------------------------------------------------------------------------|----------|----------|----------------|--|--|
| Particulars                                                                   | Existing | Proposed | Proposed Total |  |  |
| Rice (4 bag x 2,250)                                                          | 9,000    | 22,500   | 31,500         |  |  |
| Soft drinks (25 x 530)                                                        | 13,250   | 15,900   | 29,150         |  |  |
| Sugar (1 x 1,800)                                                             | 1,800    | 1,800    | 3,600          |  |  |
| Biscuit, Betel leaf, Milk, Mosquito Coil,<br>Chips, Tea, Chocolate, Salt, etc | 20,950   | 39,800   | 60,750         |  |  |
| Fridge                                                                        | 10,000   | -        | 10,000         |  |  |
| Total                                                                         | 55,000   | 80,000   | 1,35,000       |  |  |