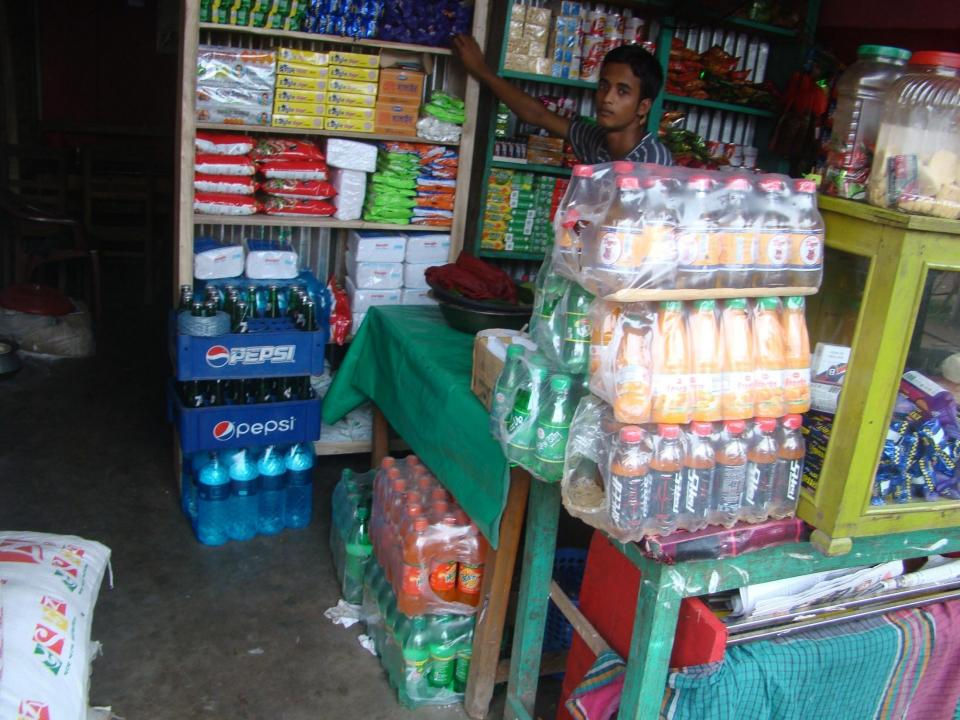

| Proposed Nobin Udyokta Business Info              |          |                                                                                                                                                                                                                                                                                                                                                                                                                                                                                                                                                                          |  |
|---------------------------------------------------|----------|--------------------------------------------------------------------------------------------------------------------------------------------------------------------------------------------------------------------------------------------------------------------------------------------------------------------------------------------------------------------------------------------------------------------------------------------------------------------------------------------------------------------------------------------------------------------------|--|
| Business Name                                     | :        | AL AMIN STORE                                                                                                                                                                                                                                                                                                                                                                                                                                                                                                                                                            |  |
| Location                                          | $\Box$ : | Pakutia Bazaar, Tangail.                                                                                                                                                                                                                                                                                                                                                                                                                                                                                                                                                 |  |
| Total Investment in BDT                           | :        | BDT 1,35,000                                                                                                                                                                                                                                                                                                                                                                                                                                                                                                                                                             |  |
| Financing                                         | :        | Self BDT 55,000(from existing business) 41% Required Investment BDT 80,000(as equity) 59%                                                                                                                                                                                                                                                                                                                                                                                                                                                                                |  |
| Present salary/drawings from business (estimates) | <b>:</b> | BDT 5,000                                                                                                                                                                                                                                                                                                                                                                                                                                                                                                                                                                |  |
| Proposed Salary                                   | :        | BDT 5,000                                                                                                                                                                                                                                                                                                                                                                                                                                                                                                                                                                |  |
| Size of shop                                      | :        | 30 ft x 15 ft= 450 square ft                                                                                                                                                                                                                                                                                                                                                                                                                                                                                                                                             |  |
| Security of Shop                                  | :        | BDT 20,000                                                                                                                                                                                                                                                                                                                                                                                                                                                                                                                                                               |  |
| Implementation                                    | :        | <ul> <li>The business is planned to be scaled up by investment in existing goods like; Rice, Flour, Potato, Bran, Soyabin, Onion, Salt, Chili, Soap, Cosmetics, Soft Drinks, Coil, Biscuit, Chanachur, etc.</li> <li>Average 40% gain on tea and betel leaf and 15% on others goods sales.</li> <li>The business is operating by entrepreneur. Existing no employee.</li> <li>The shop is rented.</li> <li>After getting equity fund one employee will be appointed.</li> <li>Collects goods from Pakutia, Ghatail.</li> <li>Agreed grace period is 4 months.</li> </ul> |  |

| Investment Breakdown                                                          |          |          |                |  |  |
|-------------------------------------------------------------------------------|----------|----------|----------------|--|--|
| Particulars                                                                   | Existing | Proposed | Proposed Total |  |  |
| Rice (4 bag x 2,250)                                                          | 9,000    | 22,500   | 31,500         |  |  |
| Soft drinks (25 x 530)                                                        | 13,250   | 15,900   | 29,150         |  |  |
| Sugar (1 x 1,800)                                                             | 1,800    | 1,800    | 3,600          |  |  |
| Biscuit, Betel leaf, Milk, Mosquito Coil,<br>Chips, Tea, Chocolate, Salt, etc | 20,950   | 39,800   | 60,750         |  |  |
| Fridge                                                                        | 10,000   | -        | 10,000         |  |  |
| Total                                                                         | 55,000   | 80,000   | 1,35,000       |  |  |