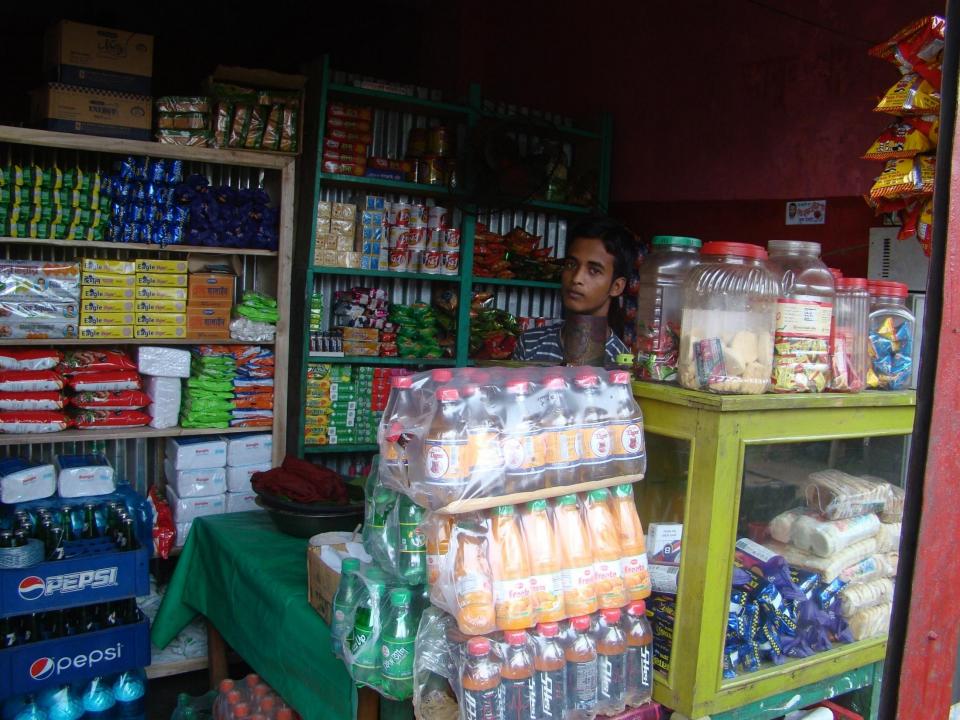

| Proposed Nobin Udyokta Business Info              |          |                                                                                                                                                                                                                                                                                                                                                                                                                                                                                                                                                                          |  |
|---------------------------------------------------|----------|--------------------------------------------------------------------------------------------------------------------------------------------------------------------------------------------------------------------------------------------------------------------------------------------------------------------------------------------------------------------------------------------------------------------------------------------------------------------------------------------------------------------------------------------------------------------------|--|
| Business Name                                     | :        | AL AMIN STORE                                                                                                                                                                                                                                                                                                                                                                                                                                                                                                                                                            |  |
| Location                                          | $\Box$ : | Pakutia Bazaar, Tangail.                                                                                                                                                                                                                                                                                                                                                                                                                                                                                                                                                 |  |
| Total Investment in BDT                           | :        | BDT 1,35,000                                                                                                                                                                                                                                                                                                                                                                                                                                                                                                                                                             |  |
| Financing                                         | :        | Self BDT 55,000(from existing business) 41% Required Investment BDT 80,000(as equity) 59%                                                                                                                                                                                                                                                                                                                                                                                                                                                                                |  |
| Present salary/drawings from business (estimates) | <b>:</b> | BDT 5,000                                                                                                                                                                                                                                                                                                                                                                                                                                                                                                                                                                |  |
| Proposed Salary                                   | :        | BDT 5,000                                                                                                                                                                                                                                                                                                                                                                                                                                                                                                                                                                |  |
| Size of shop                                      | :        | 30 ft x 15 ft= 450 square ft                                                                                                                                                                                                                                                                                                                                                                                                                                                                                                                                             |  |
| Security of Shop                                  | :        | BDT 20,000                                                                                                                                                                                                                                                                                                                                                                                                                                                                                                                                                               |  |
| Implementation                                    | :        | <ul> <li>The business is planned to be scaled up by investment in existing goods like; Rice, Flour, Potato, Bran, Soyabin, Onion, Salt, Chili, Soap, Cosmetics, Soft Drinks, Coil, Biscuit, Chanachur, etc.</li> <li>Average 40% gain on tea and betel leaf and 15% on others goods sales.</li> <li>The business is operating by entrepreneur. Existing no employee.</li> <li>The shop is rented.</li> <li>After getting equity fund one employee will be appointed.</li> <li>Collects goods from Pakutia, Ghatail.</li> <li>Agreed grace period is 4 months.</li> </ul> |  |

| Investment Breakdown                                                          |          |          |                |  |  |
|-------------------------------------------------------------------------------|----------|----------|----------------|--|--|
| Particulars                                                                   | Existing | Proposed | Proposed Total |  |  |
| Rice (4 bag x 2,250)                                                          | 9,000    | 22,500   | 31,500         |  |  |
| Soft drinks (25 x 530)                                                        | 13,250   | 15,900   | 29,150         |  |  |
| Sugar (1 x 1,800)                                                             | 1,800    | 1,800    | 3,600          |  |  |
| Biscuit, Betel leaf, Milk, Mosquito Coil,<br>Chips, Tea, Chocolate, Salt, etc | 20,950   | 39,800   | 60,750         |  |  |
| Fridge                                                                        | 10,000   | -        | 10,000         |  |  |
| Total                                                                         | 55,000   | 80,000   | 1,35,000       |  |  |