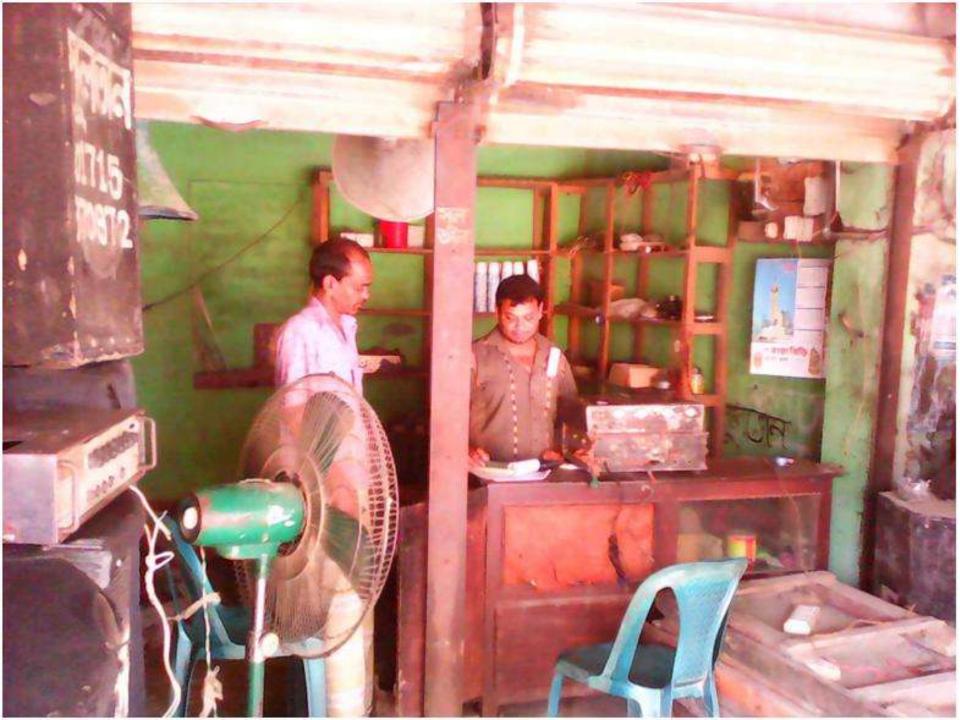

### **PROPOSED NOBIN UDYOKTA BUSINESS INFO**

| Business Name                                                | : | Sultan Decorator & Sound Service                                                         |
|--------------------------------------------------------------|---|------------------------------------------------------------------------------------------|
| Address/ Location                                            | : | Kalitola Bazar, Banisor, Balo bazar, Naogaon.                                            |
| Total Investment in BDT                                      | - | Tk. 619,000                                                                              |
| Financing                                                    | : | Self Tk. 419,000 (from existing business)<br>Required Investment Tk. 200,000 (as equity) |
| Present salary/drawings from business                        | : | Taka 6,500 (six thousand five hundred)                                                   |
| Proposed Salary (estimates)                                  | : | Taka 9,000 (nine thousand)                                                               |
| Proposed Business<br>Implementation Plan                     |   |                                                                                          |
| (i) % of present gross profit margin                         | : | On renting decorator 65%.                                                                |
| (ii) Estimated % of proposed gross profit margin             | : | On renting decorator 65%.                                                                |
| (iii) In future risk mgt. plan<br>(from fire, disaster etc.) | : |                                                                                          |