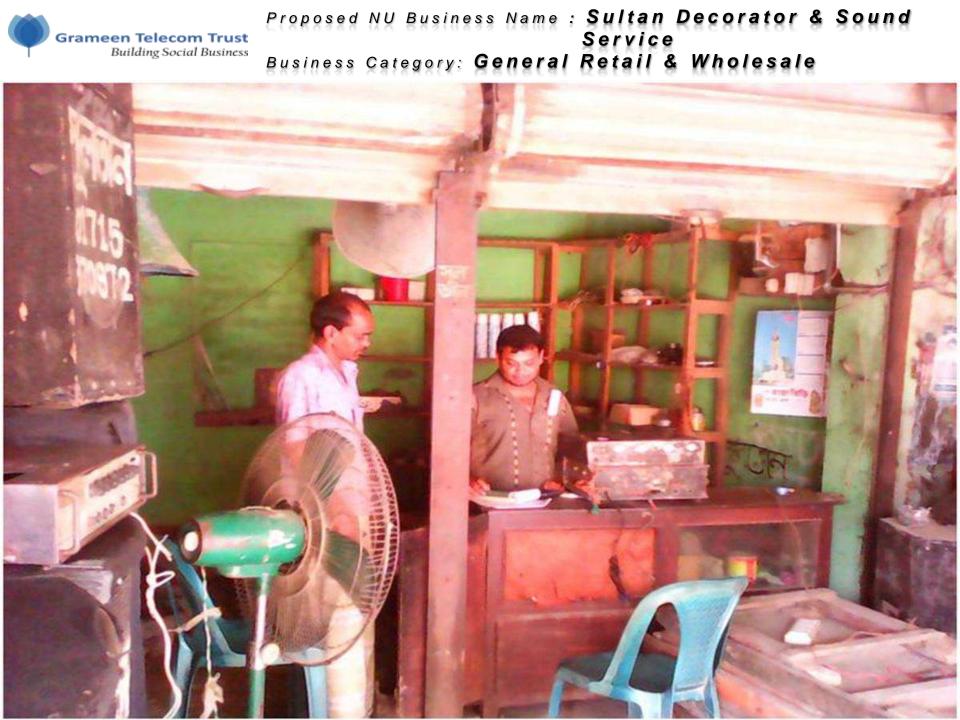

### **PROPOSED NOBIN UDYOKTA BUSINESS INFO**

| Business Name                                                | : | Sultan Decorator & Sound Service                                                         |
|--------------------------------------------------------------|---|------------------------------------------------------------------------------------------|
| Address/ Location                                            | : | Kalitola Bazar, Banisor, Balo bazar, Naogaon.                                            |
| Total Investment in BDT                                      | - | Tk. 619,000                                                                              |
| Financing                                                    | : | Self Tk. 419,000 (from existing business)<br>Required Investment Tk. 200,000 (as equity) |
| Present salary/drawings from business                        | : | Taka 6,500 (six thousand five hundred)                                                   |
| Proposed Salary (estimates)                                  | : | Taka 9,000 (nine thousand)                                                               |
| Proposed Business<br>Implementation Plan                     |   |                                                                                          |
| (i) % of present gross profit margin                         | : | On renting decorator 65%.                                                                |
| (ii) Estimated % of proposed gross profit margin             | : | On renting decorator 65%.                                                                |
| (iii) In future risk mgt. plan<br>(from fire, disaster etc.) | : |                                                                                          |