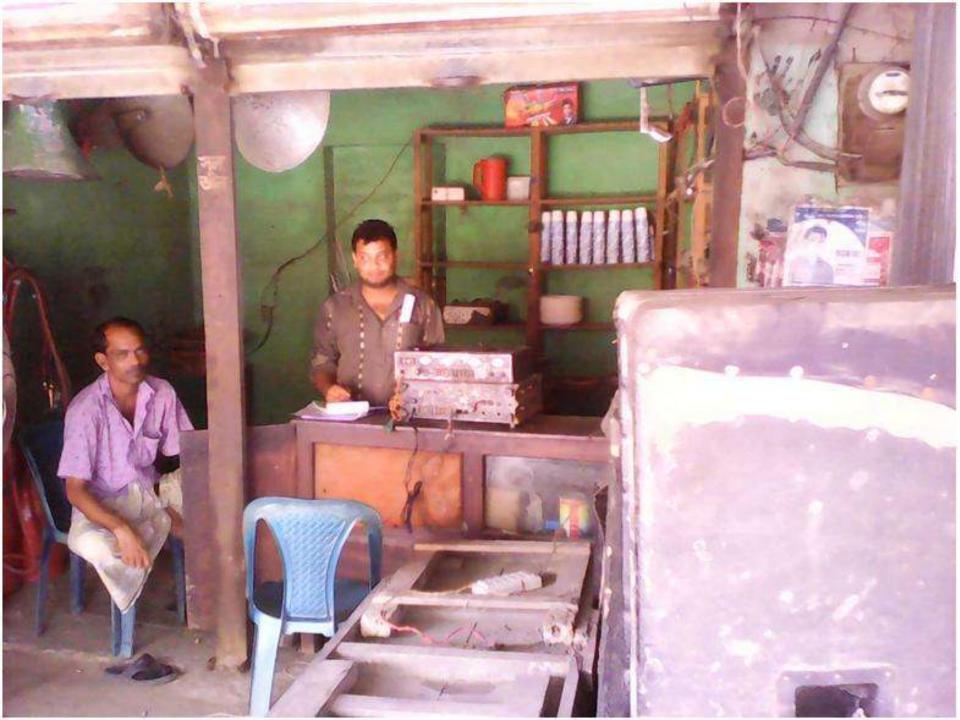

### **PROPOSED NOBIN UDYOKTA BUSINESS INFO**

| Business Name                                                | : | Sultan Decorator & Sound Service                                                         |
|--------------------------------------------------------------|---|------------------------------------------------------------------------------------------|
| Address/ Location                                            | : | Kalitola Bazar, Banisor, Balo bazar, Naogaon.                                            |
| Total Investment in BDT                                      | - | Tk. 619,000                                                                              |
| Financing                                                    | : | Self Tk. 419,000 (from existing business)<br>Required Investment Tk. 200,000 (as equity) |
| Present salary/drawings from business                        | : | Taka 6,500 (six thousand five hundred)                                                   |
| Proposed Salary (estimates)                                  | : | Taka 9,000 (nine thousand)                                                               |
| Proposed Business<br>Implementation Plan                     |   |                                                                                          |
| (i) % of present gross profit margin                         | : | On renting decorator 65%.                                                                |
| (ii) Estimated % of proposed gross profit margin             | : | On renting decorator 65%.                                                                |
| (iii) In future risk mgt. plan<br>(from fire, disaster etc.) | : |                                                                                          |

## **INFO ON EXISTING BUSINESS OPERATIONS**

| Particulars                                  |       | EB (BDT) |         |  |  |  |  |  |  |
|----------------------------------------------|-------|----------|---------|--|--|--|--|--|--|
| Farticulars                                  | Daily | Monthly  | Yearly  |  |  |  |  |  |  |
| Income from renting decorator (A)            | 1,700 | 47,600   | 571,200 |  |  |  |  |  |  |
| Less: Cost of renting decorator (B)          | 595   | 16,660   | 199,920 |  |  |  |  |  |  |
| Gross Profit (C) [C=(A-B)]                   | 1,105 | 30,940   | 371,280 |  |  |  |  |  |  |
| Less: Operating Cost:                        |       |          | · ·     |  |  |  |  |  |  |
| Electricity bill                             |       | 1,000    | 12,000  |  |  |  |  |  |  |
| Generator bill                               |       | 600      | 7,200   |  |  |  |  |  |  |
| Shop Rent (self)                             |       |          | -       |  |  |  |  |  |  |
| Night Guard bill                             |       | 150      | 1,800   |  |  |  |  |  |  |
| Mobile bill                                  |       | 700      | 8,400   |  |  |  |  |  |  |
| Conveyance                                   |       | 5,000    | 60,000  |  |  |  |  |  |  |
| Present Salary (Self)                        |       | 6,500    | 78,000  |  |  |  |  |  |  |
| Present Salary (Assistant-1)                 |       | 7,000    | 84,000  |  |  |  |  |  |  |
| Other Cost (stationary & Entertainment etc.) |       | 1,500    | 18,000  |  |  |  |  |  |  |
| Non Cash Item:                               |       |          | ·       |  |  |  |  |  |  |
| Depreciation Expenses                        |       | 5,195    | 62,338  |  |  |  |  |  |  |
| Total Operating Cost (D)                     |       | 27,645   | 331,738 |  |  |  |  |  |  |
| Net Profit (C-D):                            |       | 3,295    | 39,543  |  |  |  |  |  |  |