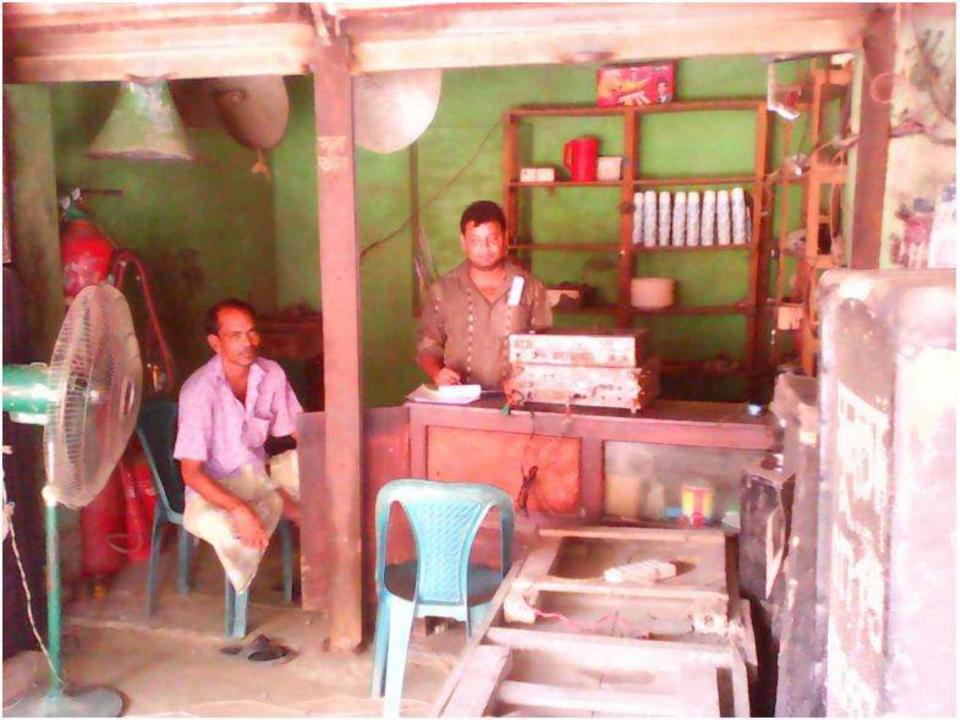

### **PROPOSED NOBIN UDYOKTA BUSINESS INFO**

| Business Name                                                | : | Sultan Decorator & Sound Service                                                         |
|--------------------------------------------------------------|---|------------------------------------------------------------------------------------------|
| Address/ Location                                            | : | Kalitola Bazar, Banisor, Balo bazar, Naogaon.                                            |
| Total Investment in BDT                                      | - | Tk. 619,000                                                                              |
| Financing                                                    | : | Self Tk. 419,000 (from existing business)<br>Required Investment Tk. 200,000 (as equity) |
| Present salary/drawings from business                        | : | Taka 6,500 (six thousand five hundred)                                                   |
| Proposed Salary (estimates)                                  | : | Taka 9,000 (nine thousand)                                                               |
| Proposed Business<br>Implementation Plan                     |   |                                                                                          |
| (i) % of present gross profit margin                         | : | On renting decorator 65%.                                                                |
| (ii) Estimated % of proposed gross profit margin             | : | On renting decorator 65%.                                                                |
| (iii) In future risk mgt. plan<br>(from fire, disaster etc.) | : |                                                                                          |

## **INFO ON EXISTING BUSINESS OPERATIONS**

| Particulars                                  |       | EB (BDT) |         |  |  |  |  |  |  |
|----------------------------------------------|-------|----------|---------|--|--|--|--|--|--|
| Farticulars                                  | Daily | Monthly  | Yearly  |  |  |  |  |  |  |
| Income from renting decorator (A)            | 1,700 | 47,600   | 571,200 |  |  |  |  |  |  |
| Less: Cost of renting decorator (B)          | 595   | 16,660   | 199,920 |  |  |  |  |  |  |
| Gross Profit (C) [C=(A-B)]                   | 1,105 | 30,940   | 371,280 |  |  |  |  |  |  |
| Less: Operating Cost:                        |       |          | · ·     |  |  |  |  |  |  |
| Electricity bill                             |       | 1,000    | 12,000  |  |  |  |  |  |  |
| Generator bill                               |       | 600      | 7,200   |  |  |  |  |  |  |
| Shop Rent (self)                             |       |          | -       |  |  |  |  |  |  |
| Night Guard bill                             |       | 150      | 1,800   |  |  |  |  |  |  |
| Mobile bill                                  |       | 700      | 8,400   |  |  |  |  |  |  |
| Conveyance                                   |       | 5,000    | 60,000  |  |  |  |  |  |  |
| Present Salary (Self)                        |       | 6,500    | 78,000  |  |  |  |  |  |  |
| Present Salary (Assistant-1)                 |       | 7,000    | 84,000  |  |  |  |  |  |  |
| Other Cost (stationary & Entertainment etc.) |       | 1,500    | 18,000  |  |  |  |  |  |  |
| Non Cash Item:                               |       |          | ·       |  |  |  |  |  |  |
| Depreciation Expenses                        |       | 5,195    | 62,338  |  |  |  |  |  |  |
| Total Operating Cost (D)                     |       | 27,645   | 331,738 |  |  |  |  |  |  |
| Net Profit (C-D):                            |       | 3,295    | 39,543  |  |  |  |  |  |  |