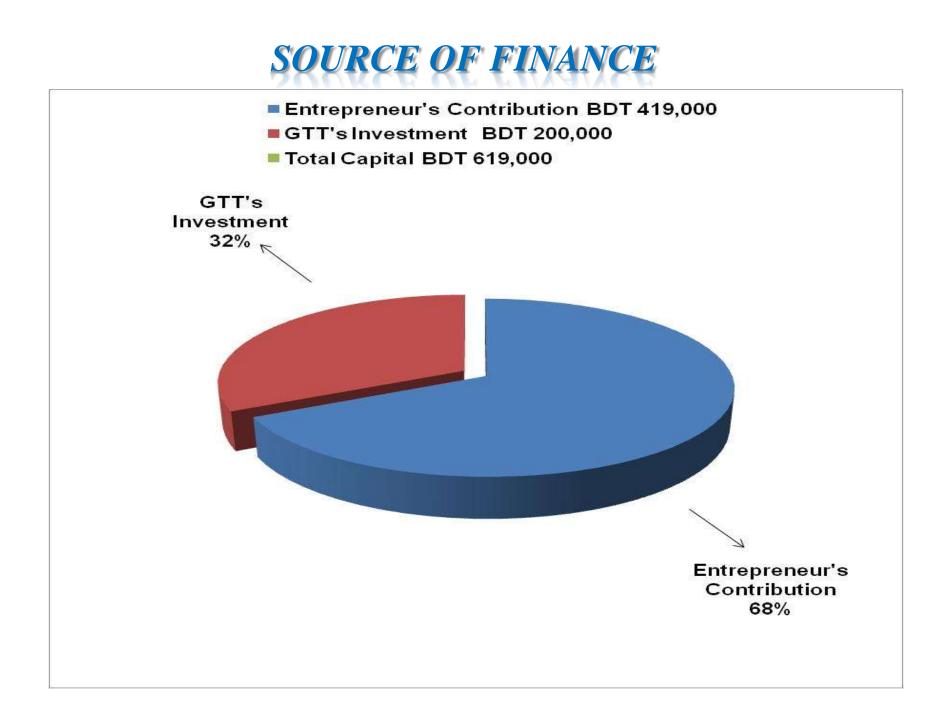

### **PRESENT & PROPOSED INVESTMENT BREAKDOWN**

| Particulars                                                                                                                                   | S                                                | Existing<br>Business | Proposed | Total   |
|-----------------------------------------------------------------------------------------------------------------------------------------------|--------------------------------------------------|----------------------|----------|---------|
| Existing                                                                                                                                      | Proposed                                         | (BDT)                | (BDT)    | (BDT)   |
| Investment in decoration products<br>(chair, table, plate, glass, bowl, jug,<br>spoon sospen, samiana, gate, jhar bati,<br>bamboo, sand etc)  | Chair, plate, glass, sospen,<br>and samiana etc. | 278,150              | 90,000   | 368,150 |
| Investment in Machineries (generator,<br>sound system accessories, mike set &<br>battery, battery charger, micro phone,<br>bulb and fan etc.) | Digital box set-Speaker and fan etc .            | 136,500              | 110,000  | 246,500 |
| Cash in hand                                                                                                                                  |                                                  | 2,950                |          | 2,950   |
| Decoration (fixture and fittings)                                                                                                             |                                                  | 1,400                |          | 1,400   |
| Total Capit                                                                                                                                   | al                                               | 419,000              | 200,000  | 619,000 |