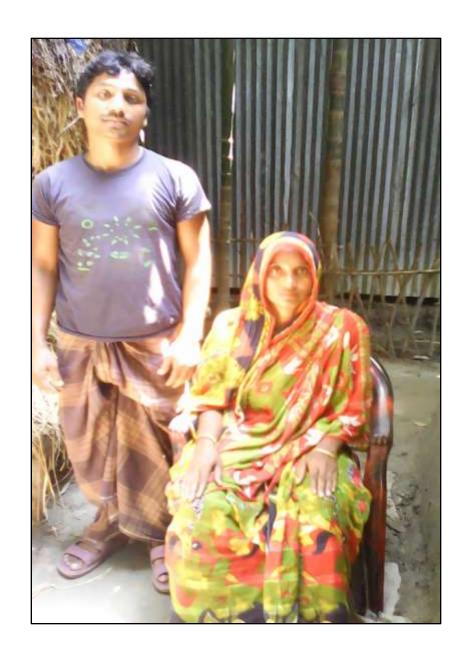

### BRIEF BIO OF THE PROPOSED NOBIN UDYOKTA

| Name and address                                                                                                          | :     | Md. Jalal Uddin Vill: Kisamatbanu, Union: Thanahat, Post: Balabarihat, Upazila: Chilmari, District: Kurigram. |  |  |  |  |
|---------------------------------------------------------------------------------------------------------------------------|-------|---------------------------------------------------------------------------------------------------------------|--|--|--|--|
| Age                                                                                                                       | :     | 25 years                                                                                                      |  |  |  |  |
| Marital status                                                                                                            | ••    | Married                                                                                                       |  |  |  |  |
| Children                                                                                                                  | :     | 01 (One) Son and 01 (One) Daughter.                                                                           |  |  |  |  |
| No. of siblings:                                                                                                          | :     | 02 (Two) Brothers and 02 (Two) Sisters.                                                                       |  |  |  |  |
| Parent's and GB related Info:  (i) Who is GB member  (ii) Mother's name  (iii) Father's name  (iv) GB member's info       | : : : | Mother                                                                                                        |  |  |  |  |
| Further Information: (v) Who pays GB loan installment (vi) Mobile lady (vii) Grameen Education Loan (viii) Any other loan | : : : | Entrepreneur<br>No<br>Nil<br>Nil                                                                              |  |  |  |  |

#### BRIEF HISTORY OF GB LOAN UTILIZATION BY FAMILY

- Mst. Joshna Begum is a GB member since March 07, 1998 at first she took GB loan BDT 2,500 (Two thousand Five Hundred).
- Gradually she took GB loan several times and utilized it for household purposes, purchasing cows and assisting her son (entrepreneur) in existing business.
- Finally GB loan helped her to improve her economic condition, livelihood and expanding the existing business of her son.