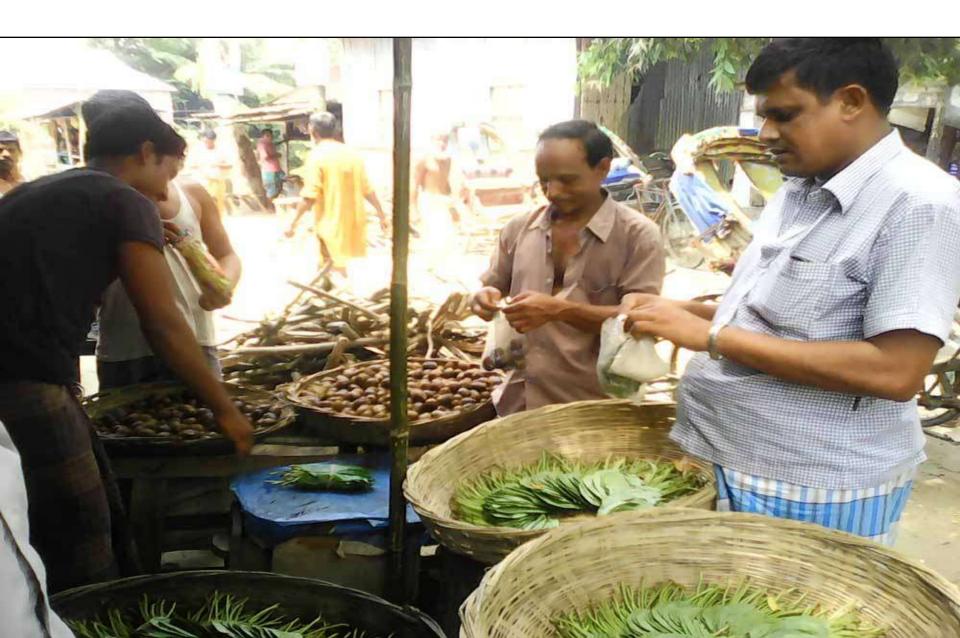

### PROPOSED NOBIN UDYOKTA BUSINESS INFO

| Business Name                                                | : | Jalal Pan Store                                                                     |
|--------------------------------------------------------------|---|-------------------------------------------------------------------------------------|
| Address/ Location                                            | : | Balabari, Malekmur, Chilmari, Kurigram.                                             |
| Total Investment in BDT                                      | : | Tk. 120,900                                                                         |
| Financing                                                    | : | Self Tk. 50,900 (from existing business) Required Investment Tk. 70,000 (as equity) |
| Present salary/drawings from business                        | : | BDT 4,000 (Four thousand)                                                           |
| Proposed Salary                                              | : | BDT 6,000 (Six thousand)                                                            |
| Proposed Business<br>Implementation Plan                     |   |                                                                                     |
| (i) % of present gross profit margin                         | : | On products 25%                                                                     |
| (ii) Estimated % of proposed gross profit margin             | : | On products 25%                                                                     |
| (iii) In future risk mgt. plan<br>(from fire, disaster etc.) | : |                                                                                     |

### INFO ON EXISTING BUSINESS OPERATIONS

| Doutloulous                                         |       | EB (BDT) |         |  |  |  |  |
|-----------------------------------------------------|-------|----------|---------|--|--|--|--|
| Particulars                                         | Daily | Monthly  | Yearly  |  |  |  |  |
| Sales income from products (Retail & Wholesale) (A) | 1,400 | 39,200   | 470,400 |  |  |  |  |
| Less: Cost of Sales (Product Purchase) (B)          | 1,050 | 29,400   | 352,800 |  |  |  |  |
| Gross Profit (C) [C=(A-B)]                          | 350   | 9,800    | 117,600 |  |  |  |  |
| Less: Operating Cost:                               |       | ,        | ,       |  |  |  |  |
| Electricity bill                                    |       | 300      | 3,600   |  |  |  |  |
| Generator Bill                                      |       | 180      | 2,160   |  |  |  |  |
| Night Guard bill                                    |       | 150      | 1,800   |  |  |  |  |
| Shop rent                                           |       | 1,000    | 12,000  |  |  |  |  |
| Mobile bill                                         |       | 300      | 3,600   |  |  |  |  |
| Conveyance bill                                     |       | 400      | 4,800   |  |  |  |  |
| Present Salary (Family & Self)                      |       | 4,000    | 48,000  |  |  |  |  |
| Other Cost (stationary & Entertainment etc.)        |       | 500      | 6,000   |  |  |  |  |
| Non Cash Item:                                      |       |          | ·       |  |  |  |  |
| Depreciation Expenses                               |       | 38       | 455     |  |  |  |  |
| Total Operating Cost (D)                            |       | 6,868    | 82,415  |  |  |  |  |
| Net Profit (C-D):                                   |       | 2,932    | 35,186  |  |  |  |  |