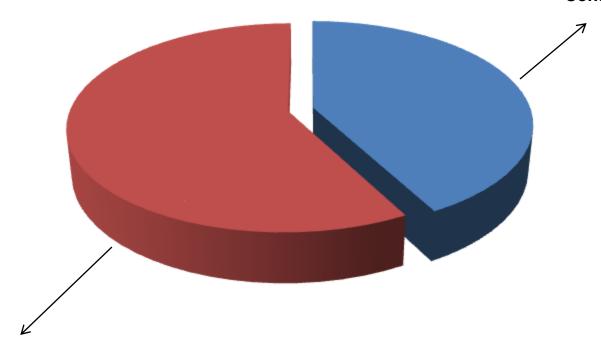

### SOURCE OF FINANCE

- Entrepreneur's Contribution BDT 50,900
- GTT's Investment BDT 70,000
- Total Capital BDT 120,900

Entrepreneur's Contribution 42%

GTT's Investment 58%