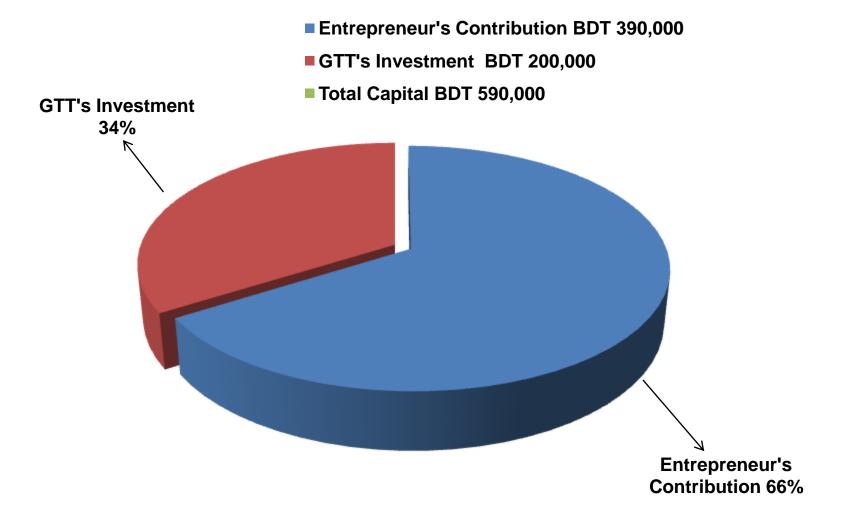

## PRESENT & PROPOSED INVESTMENT BREAKDOWN

| Particulars                                                                                        |                                                                |                    | Proposed<br>(BDT) | Total<br>(BDT) |  |
|----------------------------------------------------------------------------------------------------|----------------------------------------------------------------|--------------------|-------------------|----------------|--|
| Existing                                                                                           | Proposed                                                       | (BDT)              |                   |                |  |
| Investment in products (Cosmetics item, Crockeries item, different types of cloth etc.)            | Investment in products ( shoes,<br>Cloth Crockeries item etc.) | 98,351             | 100,000           | 198,351        |  |
| Investment in Machineries (Sound<br>box-4, board, monitor, wind<br>machine, others materials etc.) | New Sound box-1 Set                                            | 129,300            | 100,000           | 229,300        |  |
| Cash in hand                                                                                       |                                                                | 4,217              | -                 | 4,217          |  |
| Decoration (fixture & fittings)                                                                    |                                                                |                    | -                 | 76,600         |  |
| Debtors (Since September 22, 2014 to present)                                                      |                                                                |                    | -                 | 13,060         |  |
| Creditors (Since June, 2015 to present)                                                            |                                                                |                    | -                 | (22,000)       |  |
| GB Outstanding Loan                                                                                |                                                                |                    | -                 | (9,528)        |  |
| Advance for Shop                                                                                   |                                                                | (9,528)<br>100,000 | -                 | 100,000        |  |
| Total Capital                                                                                      |                                                                |                    | 200,000           | 590,000        |  |