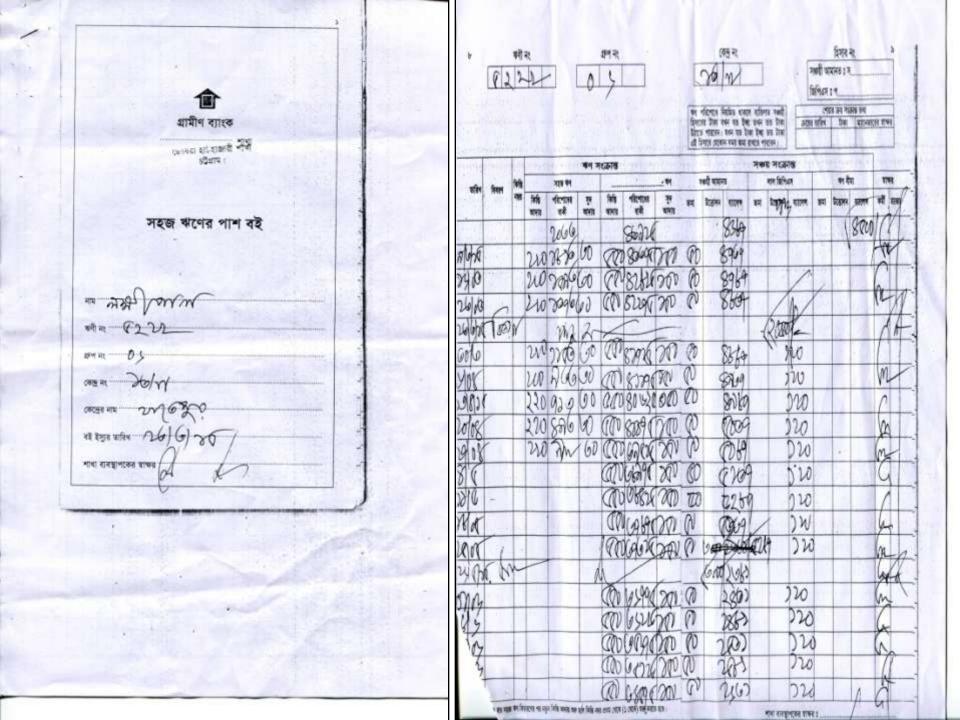

## **BRIEF BIO OF THE PROPOSED NOBIN UDYOKTA**

| Name and address                                                                                                                      | :   | Sahadeb Rudro Paul<br>Vill: Fotepur Rudro Polli, Union: Fotepur, Post: Modon<br>Hat, Upazila: Hathazari, District: Chittagong.                                                                                      |
|---------------------------------------------------------------------------------------------------------------------------------------|-----|---------------------------------------------------------------------------------------------------------------------------------------------------------------------------------------------------------------------|
| Age                                                                                                                                   | ••  | 29 years                                                                                                                                                                                                            |
| Marital status                                                                                                                        | :   | Married                                                                                                                                                                                                             |
| Children                                                                                                                              | •   | 02 (Two) Sons.                                                                                                                                                                                                      |
| No. of siblings:                                                                                                                      | ••  | 01 (one) Brother and 04 (Four) Sisters.                                                                                                                                                                             |
| Parent's and GB related Info:<br>(i) Who is GB member<br>(ii) Mother's name<br>(iii) Father's name<br>(iv) GB member's info           | : : | Mother✓FatherLaxmi Rani RudroPartho Sharothi RudroBranch: Jobra, Hathazari, Chittagong, Centre # 6/mo,Loan no.: 5222, Member since 2000.First Ioan: Tk. 5,000Existing Ioan: Tk. 60,000, Outstanding Ioan: Tk. 9,528 |
| Further Information:<br>(v) Who pays GB loan installment<br>(vi) Mobile lady<br>(vii) Grameen Education Loan<br>(viii) Any other loan |     | Entrepreneur<br>No<br>Nil<br>Nil                                                                                                                                                                                    |

## BRIEF HISTORY OF GB LOAN UTILIZATION BY FAMILY

- Laxmi Rani Rudro is a GB member since 2000 at first she took GB loan BDT 5,000 (Five thousand).
- Gradually she took GB loan several times and utilized it for purchasing cows and assisting her son (entrepreneur) in existing business.
- Finally GB loan helped her to improve her economic condition, livelihood and expanding the existing business of her son.