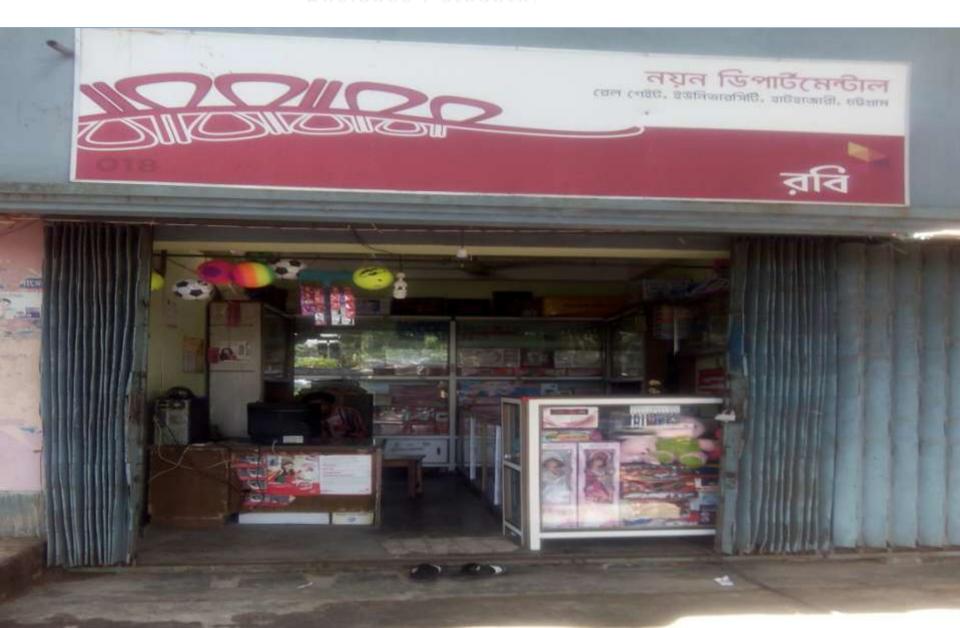

### Proposed NU Business Name :Nayan Departmental Store

Business Category: General Retail & Wholesale

## **PROPOSED NOBIN UDYOKTA BUSINESS INFO**

| Business Name                                                                                                                                                                                                                                             | : | Nayan Departmental Store                                                                                                            |
|-----------------------------------------------------------------------------------------------------------------------------------------------------------------------------------------------------------------------------------------------------------|---|-------------------------------------------------------------------------------------------------------------------------------------|
| Address/ Location                                                                                                                                                                                                                                         | : | Chittagong University 1 no. Rail Gate, Hamid Mention,<br>Fotepur, Chittagong.                                                       |
| Total Investment in BDT                                                                                                                                                                                                                                   | - | Tk. 590,000                                                                                                                         |
| Financing                                                                                                                                                                                                                                                 | : | Self Tk. 390,000 (from existing business)<br>Required Investment Tk. 200,000 (as equity)                                            |
| Present salary/drawings from business                                                                                                                                                                                                                     | : | BDT 7,000 (Seven thousand)                                                                                                          |
| Proposed Salary                                                                                                                                                                                                                                           | : | BDT 8,000 (Eight thousand)                                                                                                          |
| <ul> <li>Proposed Business</li> <li>Implementation Plan</li> <li>(i) % of present gross profit<br/>margin</li> <li>(ii) Estimated % of proposed<br/>gross profit margin</li> <li>(iii) In future risk mgt. plan<br/>(from fire, disaster etc.)</li> </ul> | : | On products 14%, Song download 80% and sound system renting 80%<br>On products 14%, Song download 80% and sound system renting 80%. |