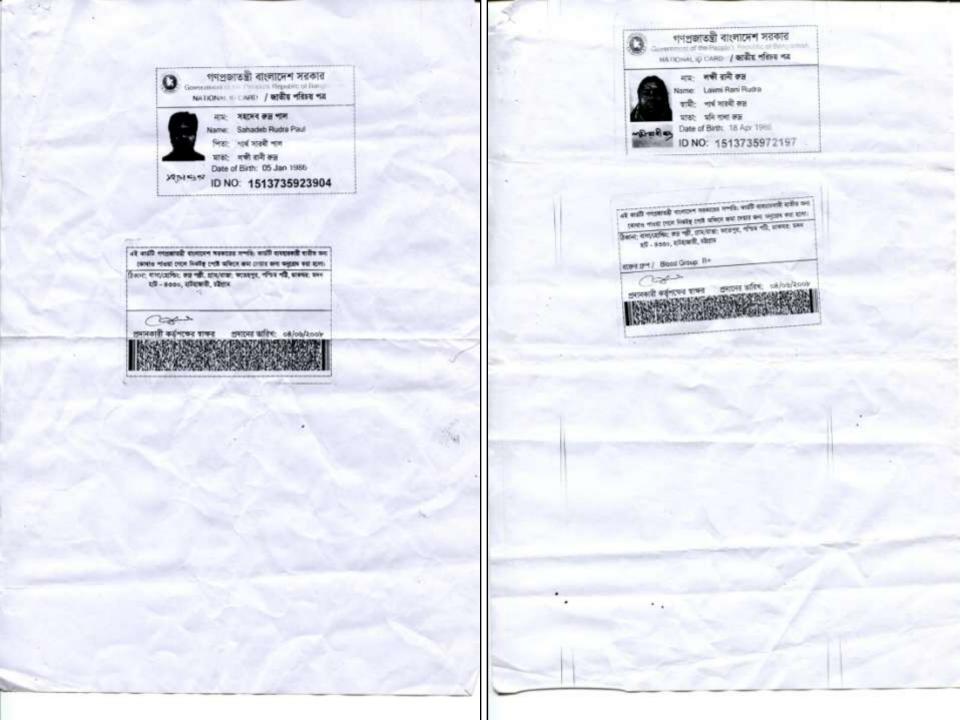

## **BRIEF BIO OF THE PROPOSED NOBIN UDYOKTA**

| Name and address                                                                                                                      | :   | Sahadeb Rudro Paul<br>Vill: Fotepur Rudro Polli, Union: Fotepur, Post: Modon<br>Hat, Upazila: Hathazari, District: Chittagong.                                                                                      |
|---------------------------------------------------------------------------------------------------------------------------------------|-----|---------------------------------------------------------------------------------------------------------------------------------------------------------------------------------------------------------------------|
| Age                                                                                                                                   | ••  | 29 years                                                                                                                                                                                                            |
| Marital status                                                                                                                        | :   | Married                                                                                                                                                                                                             |
| Children                                                                                                                              | •   | 02 (Two) Sons.                                                                                                                                                                                                      |
| No. of siblings:                                                                                                                      | ••  | 01 (one) Brother and 04 (Four) Sisters.                                                                                                                                                                             |
| Parent's and GB related Info:<br>(i) Who is GB member<br>(ii) Mother's name<br>(iii) Father's name<br>(iv) GB member's info           | : : | Mother✓FatherLaxmi Rani RudroPartho Sharothi RudroBranch: Jobra, Hathazari, Chittagong, Centre # 6/mo,Loan no.: 5222, Member since 2000.First Ioan: Tk. 5,000Existing Ioan: Tk. 60,000, Outstanding Ioan: Tk. 9,528 |
| Further Information:<br>(v) Who pays GB loan installment<br>(vi) Mobile lady<br>(vii) Grameen Education Loan<br>(viii) Any other loan |     | Entrepreneur<br>No<br>Nil<br>Nil                                                                                                                                                                                    |

## BRIEF BIO OF THE PROPOSED NOBIN UDYOKTA (CONT...)

| Education, till to date                                                                                                                                                        | : | H.S.C                                                                                                                                                      |
|--------------------------------------------------------------------------------------------------------------------------------------------------------------------------------|---|------------------------------------------------------------------------------------------------------------------------------------------------------------|
| Present Occupation (Besides<br>own business, i.e., perusing<br>further studies, other business<br>etc.)                                                                        | : | Nil                                                                                                                                                        |
| Business Experiences and<br>Training Info (years of<br>experience, if s/he received<br>any on- hand training, formal<br>training, working experience<br>as an apprentice etc.) |   | 04 (Four) years experiences is running his own business.<br>He started the business with BDT 250,000 (Two lac fifty thousand).<br>He has on hand training. |
| Other Own/Family Sources of Income                                                                                                                                             | : | His Fathers income from Govt. Job.                                                                                                                         |
| Other Own/Family Sources of Liabilities                                                                                                                                        | : | Nil                                                                                                                                                        |
| NU's Contact No.                                                                                                                                                               | : | 01817208814                                                                                                                                                |
| NU's National ID No.                                                                                                                                                           | : | 153735923904                                                                                                                                               |
| NU Project Source/Reference                                                                                                                                                    | : | Grameen Telecom Trust                                                                                                                                      |