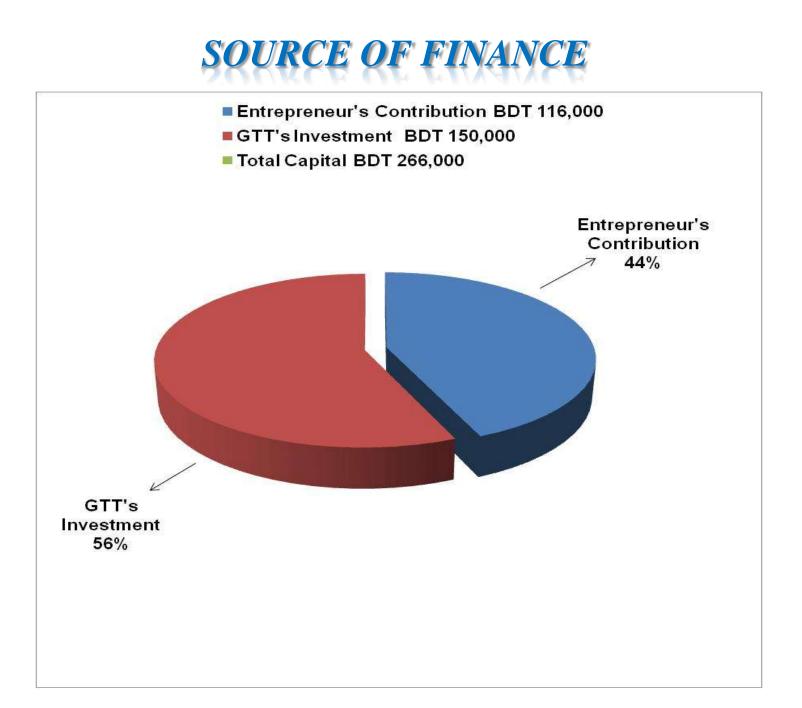

## PRESENT & PROPOSED INVESTMENT BREAKDOWN

| Particul                                                                                                                                                         | Existing                                   |                   | _        |                |  |
|------------------------------------------------------------------------------------------------------------------------------------------------------------------|--------------------------------------------|-------------------|----------|----------------|--|
| Existing                                                                                                                                                         | Proposed                                   | Business<br>(BDT) | Proposed | Total<br>(BDT) |  |
| Investment in products (rice,<br>oil, sugar, pluses, salt, flour,<br>egg, soap, biscuit, powder, soft<br>drinks, cake, coal, pen, battery<br>and chocolate etc.) | Rice, oil, sugar, flour and well cake etc. | 72,278            | 150,000  | 222,278        |  |
| Cash in hand                                                                                                                                                     | 7,790                                      | -                 | 7,790    |                |  |
| Debtors                                                                                                                                                          | 15,582                                     | -                 | 15,582   |                |  |
| GB Loan Outstanding                                                                                                                                              | (5,300)                                    | -                 | (5,300)  |                |  |
| Investment in Machineries (sola balance, bulb and fan etc.)                                                                                                      | 24,100                                     | -                 | 24,100   |                |  |
| Decoration (fixture and fittings)                                                                                                                                | 1,550                                      | -                 | 1,550    |                |  |
| Total Ca                                                                                                                                                         | 116,000                                    | 150,000           | 266,000  |                |  |