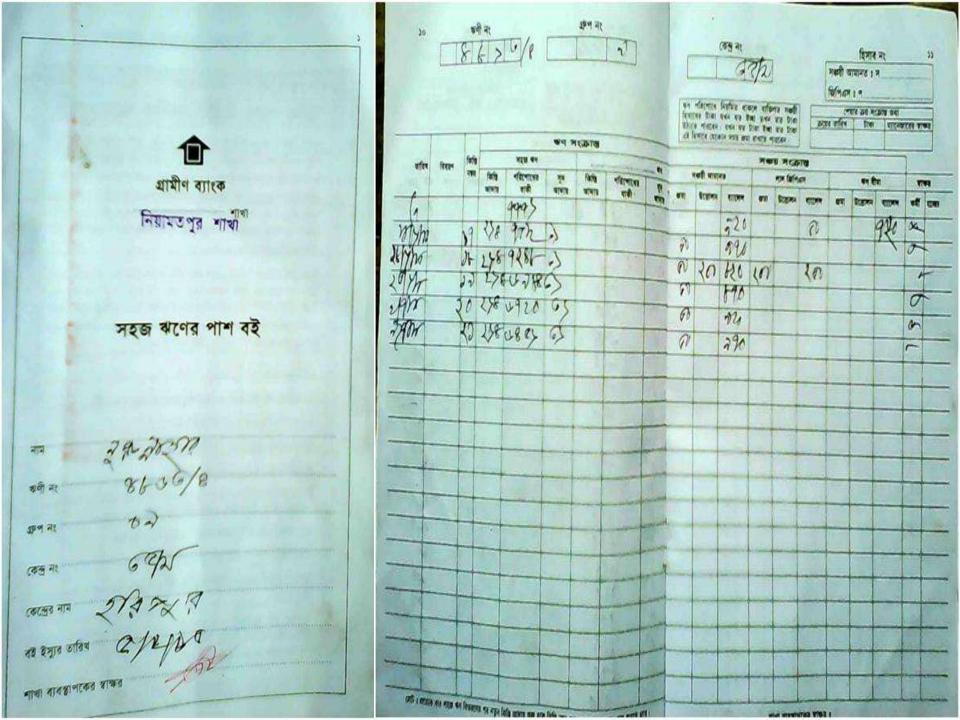

#### BRIEF HISTORY OF GB LOAN UTILIZATION BY FAMILY

- Mst. Nurunnahar is a GB member since May 10, 2011, at first she took GB loan BDT 10,000 (ten thousand).
- Gradually she took GB loan several times and utilized it for cultivation and assisting her son in business (grocery shop).
- Finally GB loan helped her to improve her economic condition, livelihood and expanding the existing business of her son.