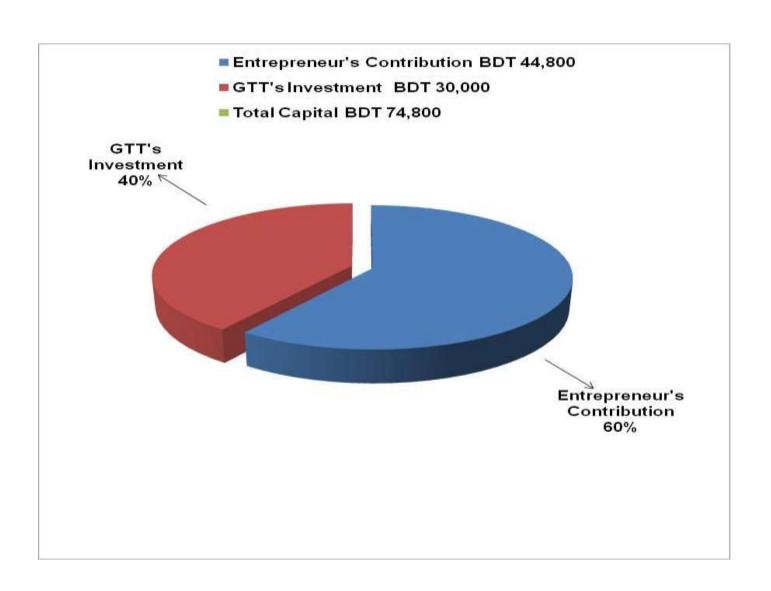

#### PRESENT & PROPOSED INVESTMENT BREAKDOWN

| Particul                                                                                                                                                                     | Existing<br>Business      | Proposed<br>(BDT) | Total<br>(BDT) |        |
|------------------------------------------------------------------------------------------------------------------------------------------------------------------------------|---------------------------|-------------------|----------------|--------|
| Existing                                                                                                                                                                     | Proposed                  | (BDT)             | ,              | ,      |
| Investment in products (oil, sugar, flour, pulses, soap, toothpaste, soft drinks, biscuit, juice, coal, leap gel, chips and shampoo etc)  Oil, pulses, sugar, flour and soap |                           | 22,433            | 30,000         | 52,433 |
| Investment in GP card                                                                                                                                                        |                           |                   | _              |        |
|                                                                                                                                                                              | 2,000                     | -                 | 2,000          |        |
| Investment in Machineries (sol                                                                                                                                               | ar panel, weight balance, |                   |                |        |
| bulb and fan etc.)                                                                                                                                                           | 12,200                    | -                 | 12,200         |        |
| Cash in hand                                                                                                                                                                 | 1,580                     | -                 | 1,580          |        |
| Debtors                                                                                                                                                                      | 5,687                     | -                 | 5,687          |        |
| Decoration (fixture and fittings                                                                                                                                             | 900                       | _                 | 900            |        |
| Total Ca                                                                                                                                                                     | 44,800                    | 30,000            | 74,800         |        |