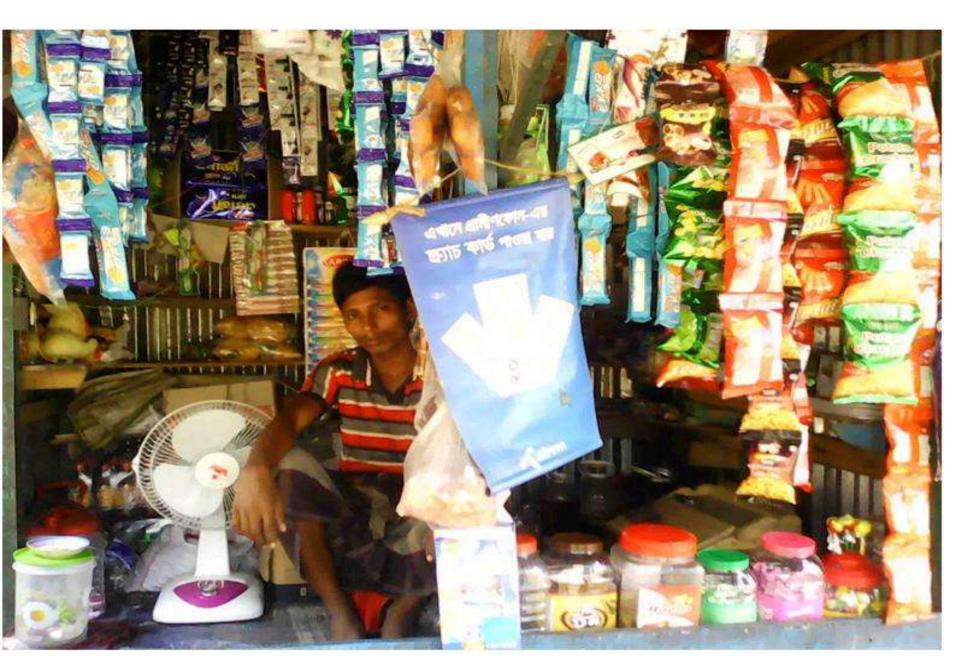

Proposed NU Business Name : Raju Store

Business Category: General Retail & Wholesale

## PROPOSED NOBIN UDYOKTA BUSINESS INFO

| Business Name                                                | : | Raju Store                                                                          |
|--------------------------------------------------------------|---|-------------------------------------------------------------------------------------|
| Address/ Location                                            | : | Horipur, Niamatpur, Naogaon.                                                        |
| Total Investment in BDT                                      | : | Tk. 74,800                                                                          |
| Financing                                                    | : | Self Tk. 44,800 (from existing business) Required Investment Tk. 30,000 (as equity) |
| Present salary/drawings from business                        | : | Taka 2,500 (two thousand five hundred)                                              |
| Proposed Salary (estimates)                                  | : | Taka 2,500 (two thousand five hundred)                                              |
| Proposed Business<br>Implementation Plan                     |   |                                                                                     |
| (i) % of present gross profit margin                         | : | On products 10% and commission from GP card 100%.                                   |
| (ii) Estimated % of proposed gross profit margin             | : | On products 10% and commission from GP card 100%.                                   |
| (iii) In future risk mgt. plan<br>(from fire, disaster etc.) | : |                                                                                     |