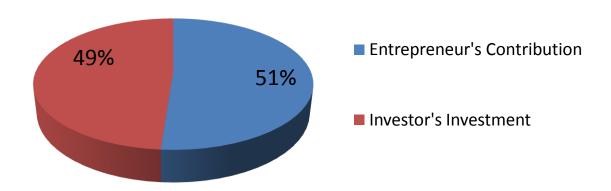

#### **Source of Finance**

| Particulars                 | Amount in BDT | %   |
|-----------------------------|---------------|-----|
| Entrepreneur's Contribution | 104,800       | 51  |
| Investor's Investment       | 100,000       | 49  |
| Total Investment            | 204,800       | 100 |