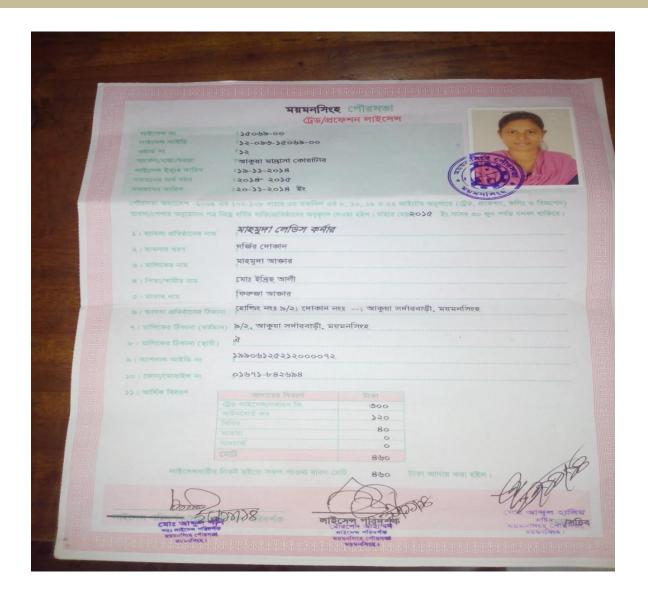

152,400  | 194,040   |

#### **SWOT ANALYSIS**

SMUL AINALISIS

| STRENGTH  □ Employment:                                                                   | WEAKNESS  □ Lack of Capital; □ Limited product |
|-------------------------------------------------------------------------------------------|------------------------------------------------|
| Self: 1 Others (beyond family): 1  Trade license: Own name; Skill & Experience.           | Limited product                                |
| Opportunities  Local demand; Fixed customer; Investor's money will be payback in 2 years. | THREATS  Theft; Fire burn.                     |

# Presented at SB Design Lab on August 29, 2015 at Yunus Centre

### Thank you

# Pictures

### My Shop.













### My Product





#### **Trade License**



## Thank You