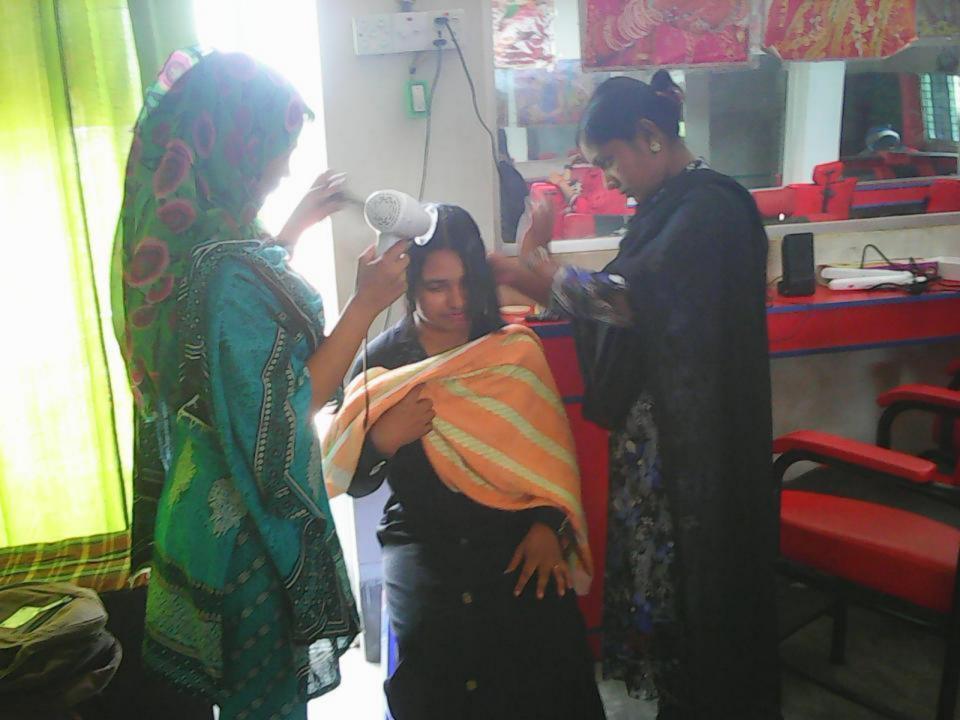

Pictures

ফরম নং-২৬ ক্রমিক নং-3291 5000 NOX SXOP गनः २०२८-२८ KEYENEVENEVENEVENEVENEVENEVENEVEN 627 লাইসেন্স নম্বর ১৭-০২-২ সনের ৩২, এল, জি, নং সরকারী নোটি্ফিফেশন এবং ১৯৬০ সনের পৌর কর ধার্য্য আইনের বিধান মতে লাহসেন্স ব্যবসা প্রতিষ্ঠানের নাম : গ্রাপ কর্ন † বর্ত্তার DITATA MYDIN GABAR প্রোপ্রাইটার ঃ 17 mm 47 m 3 7300, 70/ 2701; ঠিকানা ঃ Fadi2 prr 773 ব্যবসার ধরণ ঃ মেয়াদ উত্তীর্ণের তারিখ ঃ ৩০ জুন ২০১ ও খ্রিঃ পর্যন্ত মোট টাকা রেট 8001-=716001 লাইসেন্স ফি জরিমানা 6001-वनाना 2078-20 =) 6001-মোট টাকা ঃ (13 27373 53250 - DRA MM Datisa ানতুন ahen 22/9/10 লাইসেল পরিদর্শক 22/9/) ৫ এলেঙ্গা পৌরসভা কাজ করিলে কর্তৃপক্ষ কোন কারণ না দর্শহিয়া এই লাইসেল বাতিল সহ বিধি মোডাবেক জরিমানা ও শান্তিমূলক ব্যবস্থা গ্রহ man contra