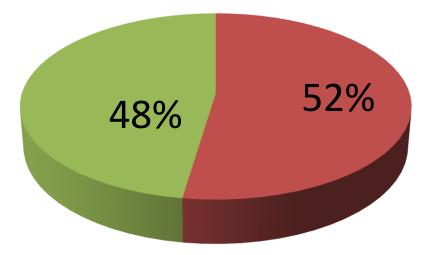

| Proposed Nobin Udyokta Business Info                 |   |                                                                                                                                                                                                                                                                                                                                                                                                                                                      |  |
|------------------------------------------------------|---|------------------------------------------------------------------------------------------------------------------------------------------------------------------------------------------------------------------------------------------------------------------------------------------------------------------------------------------------------------------------------------------------------------------------------------------------------|--|
| Business Name                                        | : | PARUL BEAUTY PARLOR                                                                                                                                                                                                                                                                                                                                                                                                                                  |  |
| Location                                             | : | Elenga bazaar, Kalihati, Tangail.                                                                                                                                                                                                                                                                                                                                                                                                                    |  |
| Total Investment in BDT                              | : | BDT 2,10,000                                                                                                                                                                                                                                                                                                                                                                                                                                         |  |
| Financing                                            | : | Self BDT 1,10,000(from existing business) 52%<br>Required Investment BDT 1,00,000(as equity) 48%                                                                                                                                                                                                                                                                                                                                                     |  |
| Present salary/drawings<br>from business (estimates) | : | BDT 5,000                                                                                                                                                                                                                                                                                                                                                                                                                                            |  |
| Proposed Salary                                      | : | BDT 5,000                                                                                                                                                                                                                                                                                                                                                                                                                                            |  |
| Size of shop                                         | : | 39 ft x 13 ft= 507 square ft                                                                                                                                                                                                                                                                                                                                                                                                                         |  |
| Security of shop                                     | : | BDT 1,00,000                                                                                                                                                                                                                                                                                                                                                                                                                                         |  |
| Implementation                                       | : | <ul> <li>Brow pluck, Upper lip, facial, haircuts, bridal and party makeup and various beauty services are available.</li> <li>Average 25% gain on sales.</li> <li>The business is operating by entrepreneur. Existing two beautician.</li> <li>After getting equity fund one artisans will be appointed.</li> <li>The shop is rented.</li> <li>Collects goods from Gauchia, Chalkbazaar, Dhaka.</li> <li>Agreed grace period is 4 months.</li> </ul> |  |