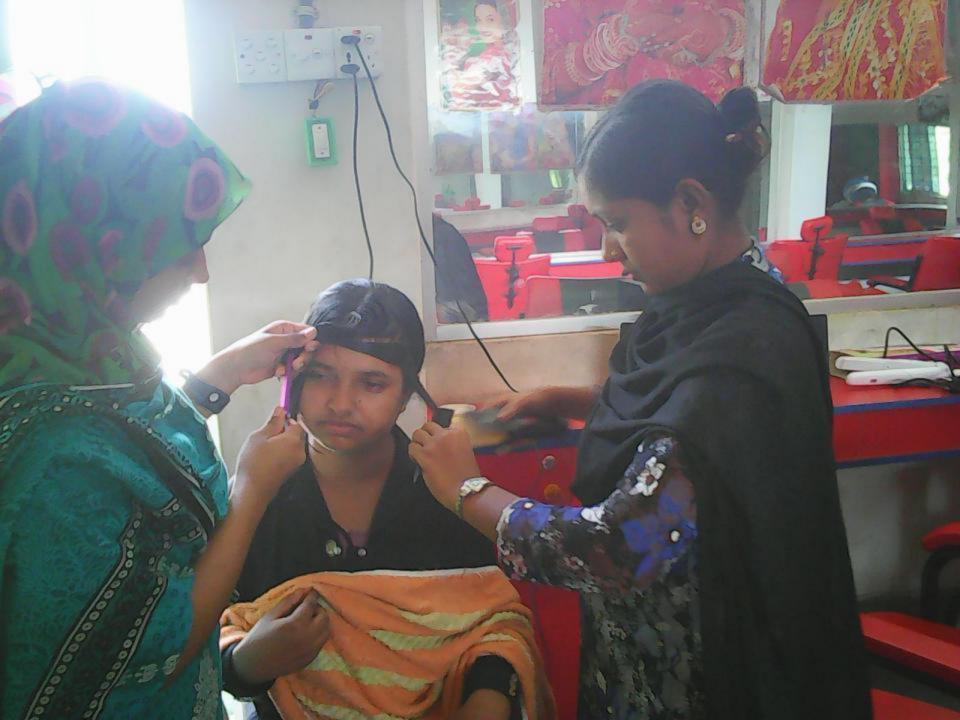

Pictures

ফরম নং-২৬ ক্রমিক নং-3291 5000 NOX SXOP गनः २०२८-२८ KEYENEVENEVENEVENEVENEVENEVENEVEN 627 লাইসেন্স নম্বর ১৭-০২-২ সনের ৩২, এল, জি, নং সরকারী নোটি্ফিফেশন এবং ১৯৬০ সনের পৌর কর ধার্য্য আইনের বিধান মতে লাহসেন্স ব্যবসা প্রতিষ্ঠানের নাম : গ্রাপ কর্ন † বর্ত্তার DITATA MYDIN GABAR প্রোপ্রাইটার ঃ 17 mm 47 m 3 7300, 70/ 2701; ঠিকানা ঃ Fadi2 prr 773 ব্যবসার ধরণ ঃ মেয়াদ উত্তীর্ণের তারিখ ঃ ৩০ জুন ২০১ ও খ্রিঃ পর্যন্ত মোট টাকা রেট 8001-=716001 লাইসেন্স ফি জরিমানা 6001-वनाना 2078-20 =) 6001-মোট টাকা ঃ (13 27373 53250 - DRA MM Datisa ানতুন ahen 22/9/10 লাইসেল পরিদর্শক 22/9/) ৫ এলেঙ্গা পৌরসভা কাজ করিলে কর্তৃপক্ষ কোন কারণ না দর্শহিয়া এই লাইসেল বাতিল সহ বিধি মোডাবেক জরিমানা ও শান্তিমূলক ব্যবস্থা গ্রহ man contra