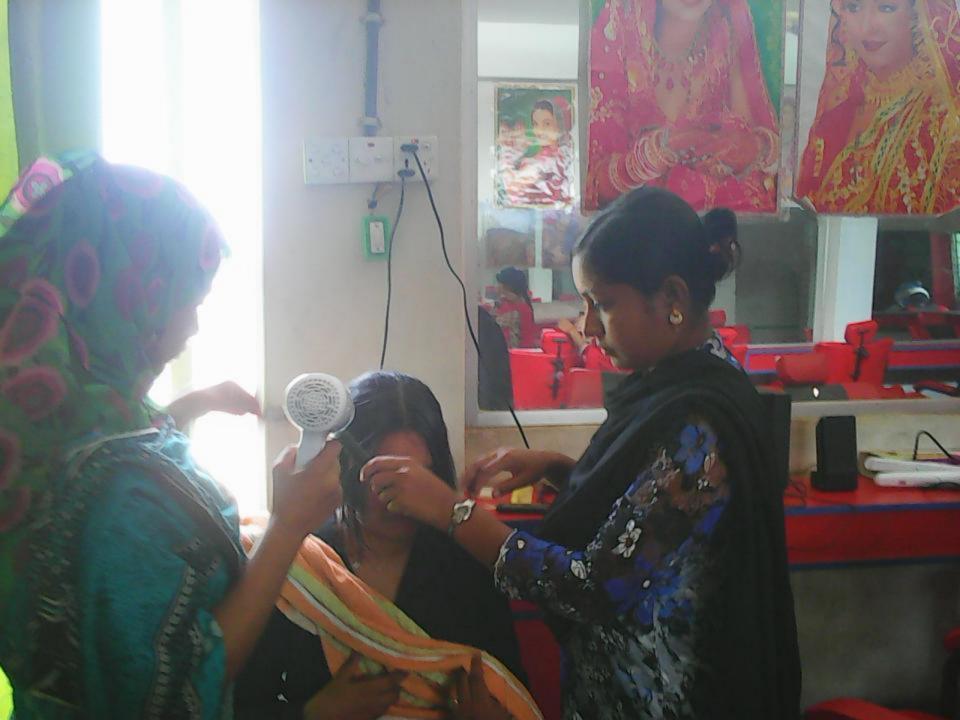

Pictures

ফরম নং-২৬ ক্রমিক নং-3291 5000 NOX SXOP गनः २०२८-२८ KEYENEVENEVENEVENEVENEVENEVENEVEN 627 লাইসেন্স নম্বর ১৭-০২-২ সনের ৩২, এল, জি, নং সরকারী নোটি্ফিফেশন এবং ১৯৬০ সনের পৌর কর ধার্য্য আইনের বিধান মতে লাহসেন্স ব্যবসা প্রতিষ্ঠানের নাম : গ্রাপ কর্ন † বর্ত্তার DITATA MYDIN GABAR প্রোপ্রাইটার ঃ 17 mm 47 m 3 7300, 70/ 2701; ঠিকানা ঃ Fadi2 prr 773 ব্যবসার ধরণ ঃ মেয়াদ উত্তীর্ণের তারিখ ঃ ৩০ জুন ২০১ ও খ্রিঃ পর্যন্ত মোট টাকা রেট 8001-=716001 লাইসেন্স ফি জরিমানা 6001-वनाना 2078-20 =) 6001-মোট টাকা ঃ (13 27373 53250 - DRA MM Datisa ানতুন ahen 22/9/10 লাইসেল পরিদর্শক 22/9/) ৫ এলেঙ্গা পৌরসভা কাজ করিলে কর্তৃপক্ষ কোন কারণ না দর্শহিয়া এই লাইসেল বাতিল সহ বিধি মোডাবেক জরিমানা ও শান্তিমূলক ব্যবস্থা গ্রহ man contra