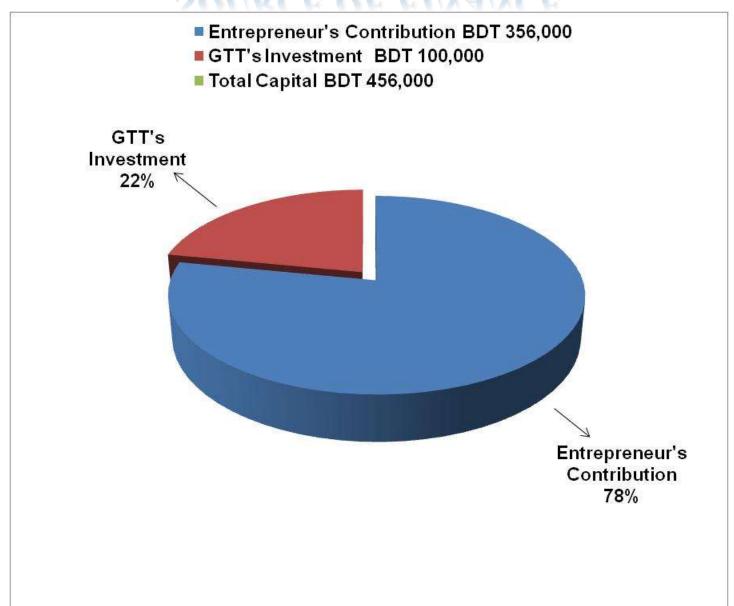

#### PRESENT & PROPOSED INVESTMENT BREAKDOWN

| Particulars                                                                                            |                                                                         | Existing          | Proposed | Total   |  |
|--------------------------------------------------------------------------------------------------------|-------------------------------------------------------------------------|-------------------|----------|---------|--|
| Existing                                                                                               | Proposed                                                                | Business<br>(BDT) | (BDT)    | (BDT)   |  |
| Investment in products (sharee, three pics, scarf, gauze cloth, shirt, pant, lungi and bed sheet etc.) | Sharee, gauze cloth,<br>shirt, pant, three pics,<br>frog and lungi etc. | 326,980           | 100,000  | 426,980 |  |
| Cash in hand                                                                                           |                                                                         | 5,200             | -        | 5,200   |  |
| Debtors                                                                                                |                                                                         | 9,460             | -        | 9,460   |  |
| Investment in Machineries (b                                                                           | ulb and fan etc.)                                                       | 1,750             | -        | 1,750   |  |
| Decoration (fixture and fitting                                                                        | gs)                                                                     | 12,610            | -        | 12,610  |  |
| Total Cap                                                                                              | oital                                                                   | 356,000           | 100,000  | 456,000 |  |

#### SOURCE OF FINANCE