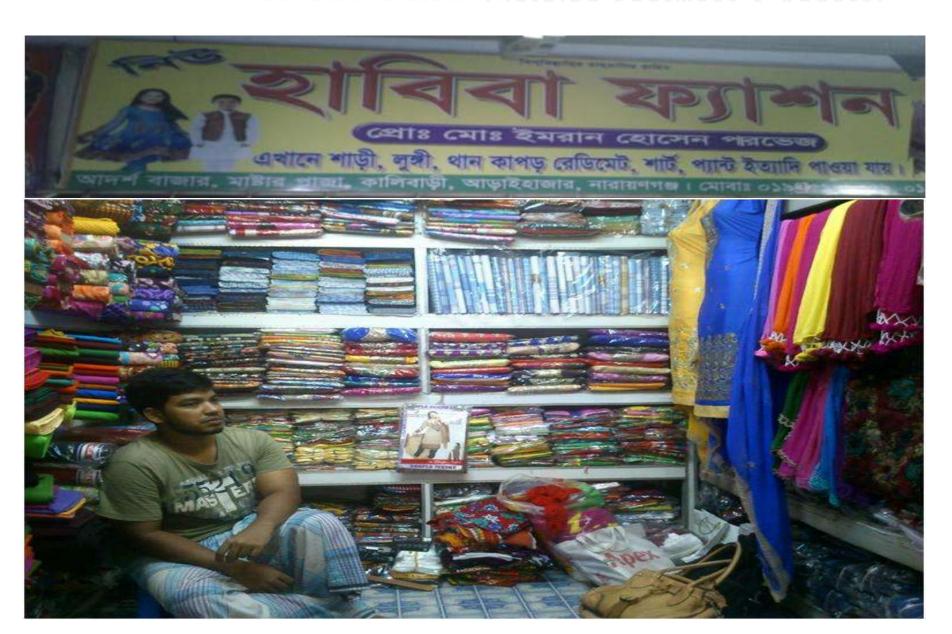

#### PROPOSED NOBIN UDYOKTA BUSINESS INFO

| Business Name                                                |   | New Habiba Fashion                                                                    |
|--------------------------------------------------------------|---|---------------------------------------------------------------------------------------|
| Address/ Location                                            | : | Adorsho Bazar, Kalibari, Duptara, Araihazar, Narayanganj.                             |
| Total Investment in BDT                                      | : | Tk. 456,000                                                                           |
| Financing                                                    | : | Self Tk. 356,000 (from existing business) Required Investment Tk. 100,000 (as equity) |
| Present salary/drawings from business                        | • | Taka 7,500 (seven thousand five hundred)                                              |
| Proposed Salary (estimates)                                  | : | Taka 8,000 (eight thousand)                                                           |
| Proposed Business<br>Implementation Plan                     |   |                                                                                       |
| (i) % of present gross profit margin                         | : | On products 20%.                                                                      |
| (ii) Estimated % of proposed gross profit margin             | : | On products 20%.                                                                      |
| (iii) In future risk mgt. plan<br>(from fire, disaster etc.) | : |                                                                                       |