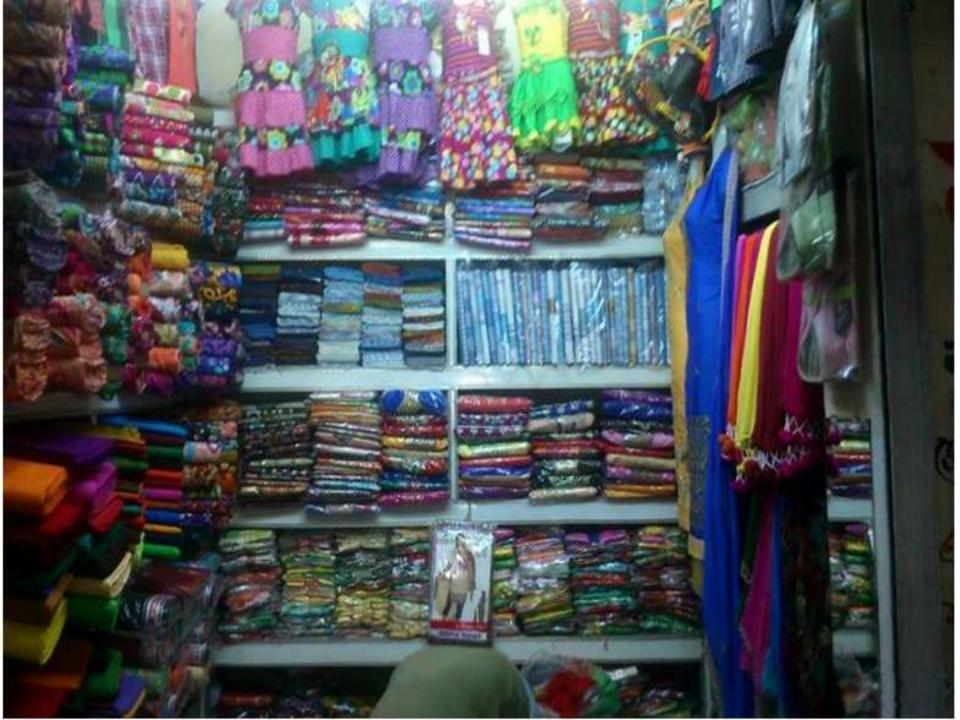

#### PROPOSED NOBIN UDYOKTA BUSINESS INFO

| Business Name                                                |   | New Habiba Fashion                                                                    |
|--------------------------------------------------------------|---|---------------------------------------------------------------------------------------|
| Address/ Location                                            | : | Adorsho Bazar, Kalibari, Duptara, Araihazar, Narayanganj.                             |
| Total Investment in BDT                                      | : | Tk. 456,000                                                                           |
| Financing                                                    | : | Self Tk. 356,000 (from existing business) Required Investment Tk. 100,000 (as equity) |
| Present salary/drawings from business                        | • | Taka 7,500 (seven thousand five hundred)                                              |
| Proposed Salary (estimates)                                  | : | Taka 8,000 (eight thousand)                                                           |
| Proposed Business<br>Implementation Plan                     |   |                                                                                       |
| (i) % of present gross profit margin                         | : | On products 20%.                                                                      |
| (ii) Estimated % of proposed gross profit margin             | : | On products 20%.                                                                      |
| (iii) In future risk mgt. plan<br>(from fire, disaster etc.) | : |                                                                                       |

#### PRESENT & PROPOSED INVESTMENT BREAKDOWN

| Particulars                                                                                            |                                                                         | Existing          | Proposed | Total   |  |
|--------------------------------------------------------------------------------------------------------|-------------------------------------------------------------------------|-------------------|----------|---------|--|
| Existing                                                                                               | Proposed                                                                | Business<br>(BDT) | (BDT)    | (BDT)   |  |
| Investment in products (sharee, three pics, scarf, gauze cloth, shirt, pant, lungi and bed sheet etc.) | Sharee, gauze cloth,<br>shirt, pant, three pics,<br>frog and lungi etc. | 326,980           | 100,000  | 426,980 |  |
| Cash in hand                                                                                           |                                                                         | 5,200             | -        | 5,200   |  |
| Debtors                                                                                                |                                                                         | 9,460             | -        | 9,460   |  |
| Investment in Machineries (b                                                                           | ulb and fan etc.)                                                       | 1,750             | -        | 1,750   |  |
| Decoration (fixture and fitting                                                                        | gs)                                                                     | 12,610            | -        | 12,610  |  |
| Total Cap                                                                                              | oital                                                                   | 356,000           | 100,000  | 456,000 |  |