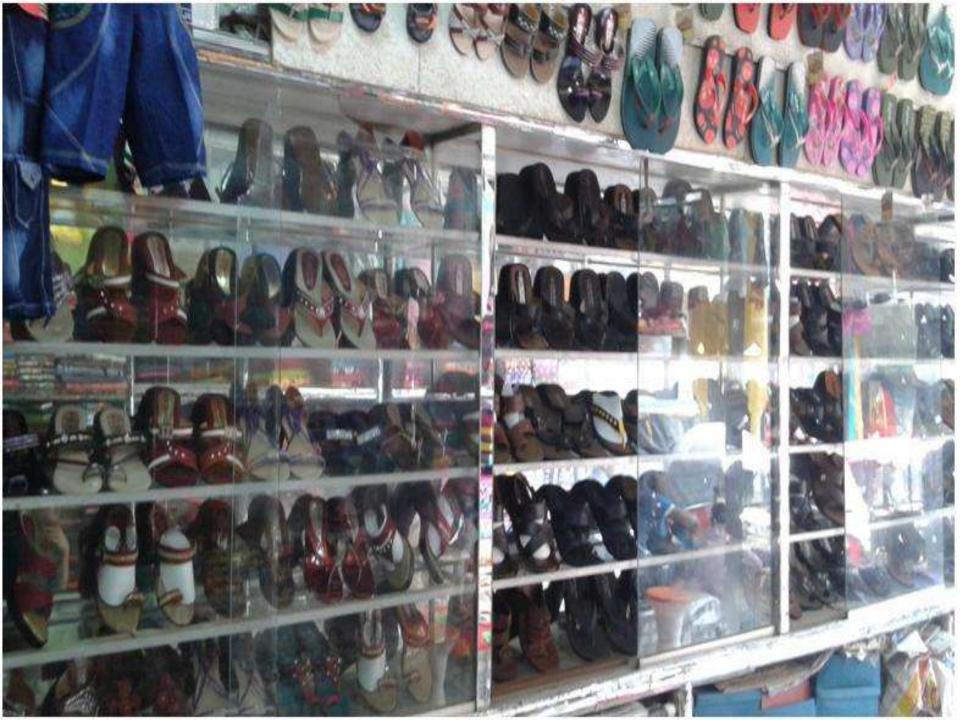

#### PROPOSED NOBIN UDYOKTA BUSINESS INFO

| Business Name                                                | : | Shahed Bostraloy & Shoe Store                                                         |
|--------------------------------------------------------------|---|---------------------------------------------------------------------------------------|
| Address/ Location                                            | : | Murapara bazar, Murapara, Rupganj, Narayanganj.                                       |
| Total Investment in BDT                                      | : | Tk. 798,000                                                                           |
| Financing                                                    | : | Self Tk. 598,000 (from existing business) Required Investment Tk. 200,000 (as equity) |
| Present salary/drawings from business                        | : | Taka 13,000 (thirteen thousand)                                                       |
| Proposed Salary (estimates)                                  | : | Taka 16,000 (sixteen thousand)                                                        |
| Proposed Business Implementation Plan                        |   |                                                                                       |
| (i) % of present gross profit margin                         | : | On products 20%.                                                                      |
| (ii) Estimated % of proposed gross profit margin             | : | On products 20%.                                                                      |
| (iii) In future risk mgt. plan<br>(from fire, disaster etc.) | : |                                                                                       |