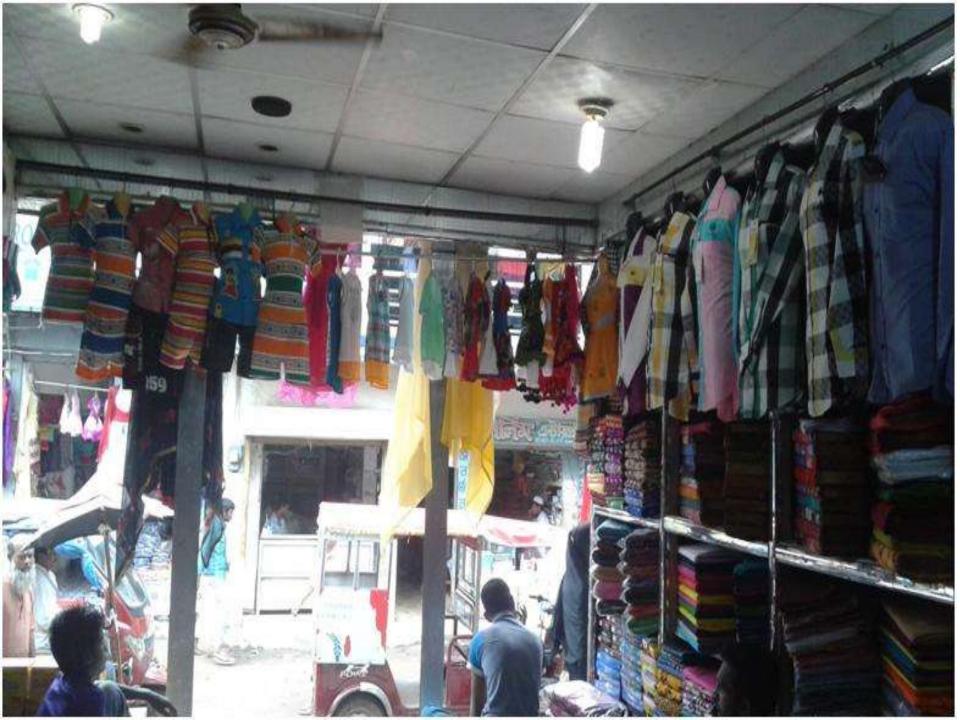

#### PROPOSED NOBIN UDYOKTA BUSINESS INFO

| Business Name                                                | : | Shahed Bostraloy & Shoe Store                                                         |
|--------------------------------------------------------------|---|---------------------------------------------------------------------------------------|
| Address/ Location                                            | : | Murapara bazar, Murapara, Rupganj, Narayanganj.                                       |
| Total Investment in BDT                                      | : | Tk. 798,000                                                                           |
| Financing                                                    | : | Self Tk. 598,000 (from existing business) Required Investment Tk. 200,000 (as equity) |
| Present salary/drawings from business                        | : | Taka 13,000 (thirteen thousand)                                                       |
| Proposed Salary (estimates)                                  | : | Taka 16,000 (sixteen thousand)                                                        |
| Proposed Business Implementation Plan                        |   |                                                                                       |
| (i) % of present gross profit margin                         | : | On products 20%.                                                                      |
| (ii) Estimated % of proposed gross profit margin             | : | On products 20%.                                                                      |
| (iii) In future risk mgt. plan<br>(from fire, disaster etc.) | : |                                                                                       |