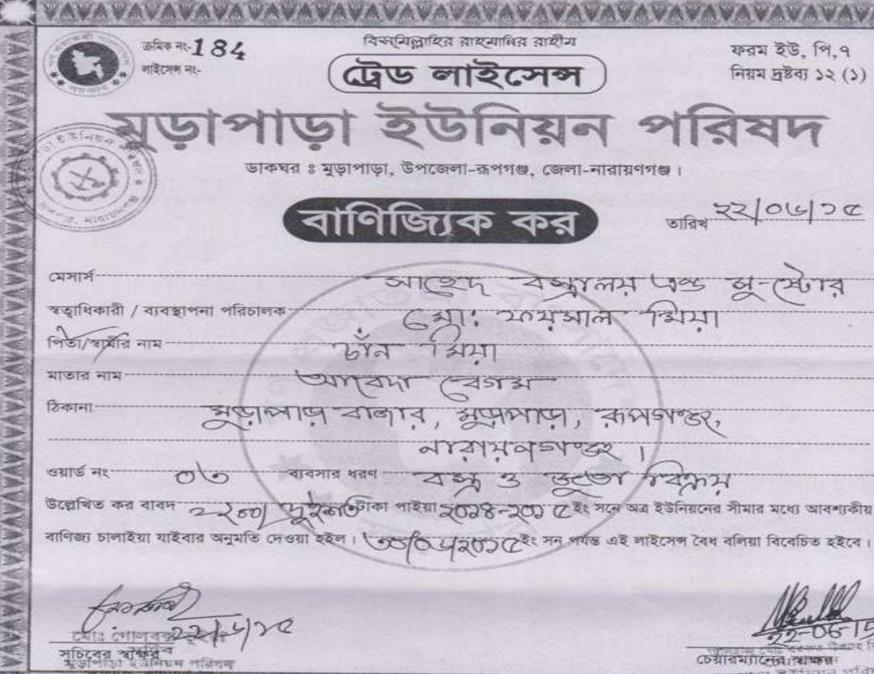

#### PROPOSED NOBIN UDYOKTA BUSINESS INFO

| Business Name                                                | : | Shahed Bostraloy & Shoe Store                                                         |
|--------------------------------------------------------------|---|---------------------------------------------------------------------------------------|
| Address/ Location                                            | : | Murapara bazar, Murapara, Rupganj, Narayanganj.                                       |
| Total Investment in BDT                                      | : | Tk. 798,000                                                                           |
| Financing                                                    | : | Self Tk. 598,000 (from existing business) Required Investment Tk. 200,000 (as equity) |
| Present salary/drawings from business                        | : | Taka 13,000 (thirteen thousand)                                                       |
| Proposed Salary (estimates)                                  | : | Taka 16,000 (sixteen thousand)                                                        |
| Proposed Business Implementation Plan                        |   |                                                                                       |
| (i) % of present gross profit margin                         | : | On products 20%.                                                                      |
| (ii) Estimated % of proposed gross profit margin             | : | On products 20%.                                                                      |
| (iii) In future risk mgt. plan<br>(from fire, disaster etc.) | : |                                                                                       |