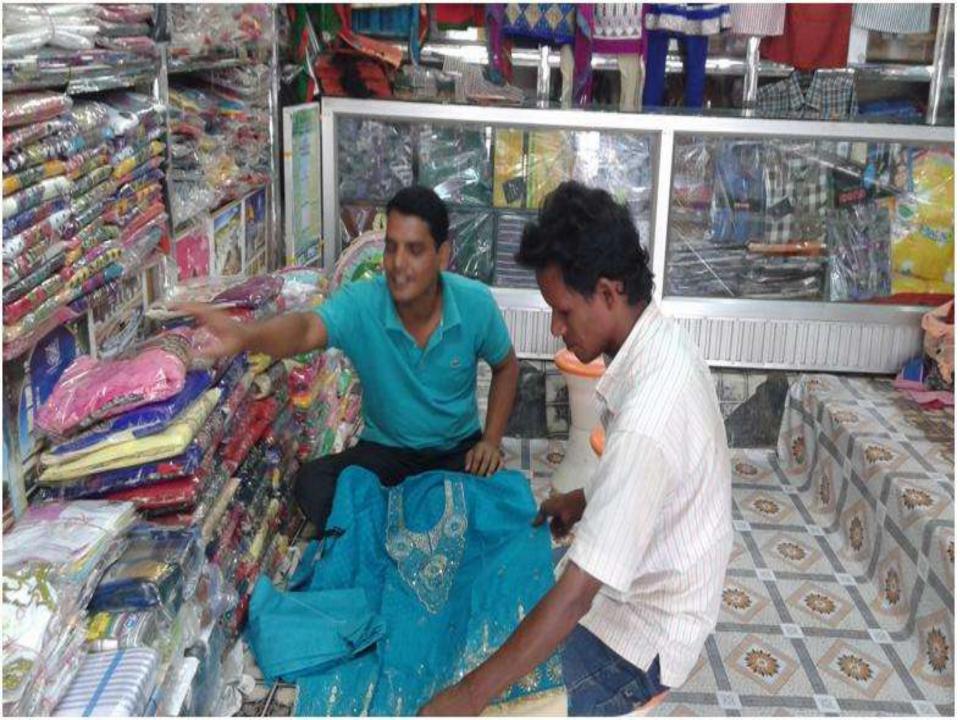

#### PROPOSED NOBIN UDYOKTA BUSINESS INFO

| Business Name                                                | : | Shahed Bostraloy & Shoe Store                                                         |
|--------------------------------------------------------------|---|---------------------------------------------------------------------------------------|
| Address/ Location                                            | : | Murapara bazar, Murapara, Rupganj, Narayanganj.                                       |
| Total Investment in BDT                                      | : | Tk. 798,000                                                                           |
| Financing                                                    | : | Self Tk. 598,000 (from existing business) Required Investment Tk. 200,000 (as equity) |
| Present salary/drawings from business                        | : | Taka 13,000 (thirteen thousand)                                                       |
| Proposed Salary (estimates)                                  | : | Taka 16,000 (sixteen thousand)                                                        |
| Proposed Business Implementation Plan                        |   |                                                                                       |
| (i) % of present gross profit margin                         | : | On products 20%.                                                                      |
| (ii) Estimated % of proposed gross profit margin             | : | On products 20%.                                                                      |
| (iii) In future risk mgt. plan<br>(from fire, disaster etc.) | : |                                                                                       |