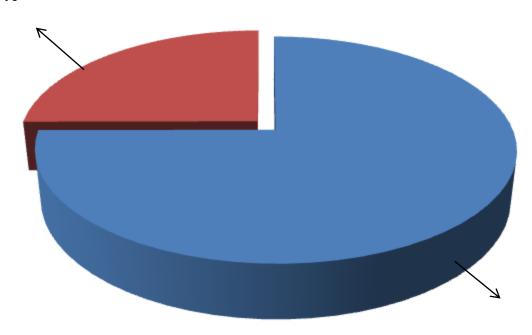

#### SOURCE OF FINANCE

- Entrepreneur's Contribution BDT 598,000
- GTT's Investment BDT 200,000
- Total Capital BDT 798,000

GTT's Investment 25%

Entrepreneur's Contribution 75%