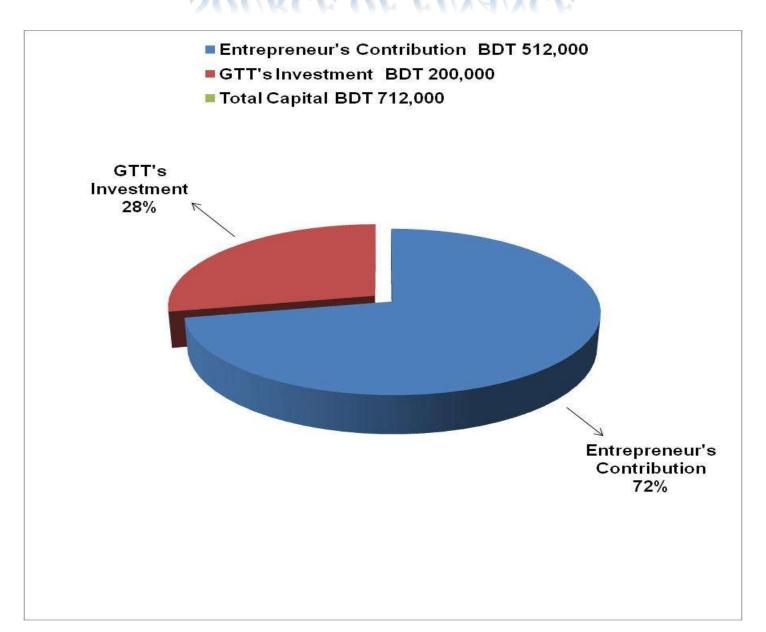

### PROPOSED NOBIN UDYOKTA BUSINESS INFO

| Business Name                                                |   | Ahsan Motors                                                                          |
|--------------------------------------------------------------|---|---------------------------------------------------------------------------------------|
| Address/ Location                                            | : | Dighirpar, Micro stand, Araihazar, Narayanganj.                                       |
| Total Investment in BDT                                      | : | Tk. 712,000                                                                           |
| Financing                                                    | : | Self Tk. 512,000 (from existing business) Required Investment Tk. 200,000 (as equity) |
| Present salary/drawings from business                        | • | Taka 13,500 (thirteen thousand five hundred)                                          |
| Proposed Salary (estimates)                                  |   | Taka 14,000 (fourteen thousand)                                                       |
| Proposed Business Implementation Plan                        |   |                                                                                       |
| (i) % of present gross profit margin                         | : | On products 20%.                                                                      |
| (ii) Estimated % of proposed gross profit margin             | : | On products 20%.                                                                      |
| (iii) In future risk mgt. plan<br>(from fire, disaster etc.) | : |                                                                                       |

### PRESENT & PROPOSED INVESTMENT BREAKDOWN

| Particulars                                                                                                                            |                                                                                            |                   | Proposed | Total    |  |
|----------------------------------------------------------------------------------------------------------------------------------------|--------------------------------------------------------------------------------------------|-------------------|----------|----------|--|
| Existing                                                                                                                               | Proposed                                                                                   | Business<br>(BDT) | (BDT)    | (BDT)    |  |
| Investment in products (bearing, barek oil, mobil, mobil filter,pipe, ball jen, rod, timing chain, head light, tyre and power oil etc) | piston ring, digel chain, four<br>stroke engine, gas cylinder, gear<br>and car battery etc | 549,620           | 200,000  | 749,620  |  |
| Cash in hand                                                                                                                           |                                                                                            |                   | -        | 14,526   |  |
| Debtors                                                                                                                                |                                                                                            |                   | -        | 14,289   |  |
| Creditors                                                                                                                              |                                                                                            |                   | -        | (43,000) |  |
| GB Loan Outstanding                                                                                                                    |                                                                                            |                   | -        | (60,740) |  |
| Investment in Machineries (bulb and fan etc.)                                                                                          |                                                                                            |                   | -        | 1,000    |  |
| Decoration (fixture and fittings)                                                                                                      |                                                                                            |                   | -        | 21,305   |  |
| Advance for shop                                                                                                                       |                                                                                            |                   | -        | 15,000   |  |
| Total Ca                                                                                                                               | apital                                                                                     | 512,000           | 200,000  | 712,000  |  |

### SOURCE OF FINANCE