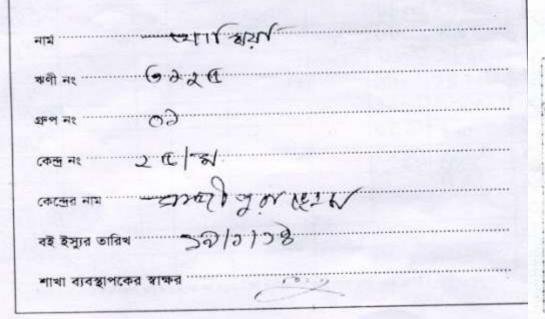

#### **BRIEF BIO OF THE PROPOSED NOBIN UDYOKTA**

| Name and address                                                                                                                      | : | <b>Borhan Uddin</b><br>Vill: Mokondi, Union: Araihazar, Post: Araihazar, Upazila<br>Araihazar, District: Narayanganj.                                                                          |  |  |  |  |
|---------------------------------------------------------------------------------------------------------------------------------------|---|------------------------------------------------------------------------------------------------------------------------------------------------------------------------------------------------|--|--|--|--|
| Age                                                                                                                                   | : | 28 Years                                                                                                                                                                                       |  |  |  |  |
| Marital status                                                                                                                        | : | Unmarried                                                                                                                                                                                      |  |  |  |  |
| Children                                                                                                                              | : | N/A                                                                                                                                                                                            |  |  |  |  |
| No. of siblings:                                                                                                                      | : | 02 (two) Sisters & 3 (three) Brothers                                                                                                                                                          |  |  |  |  |
| Parent's and GB related Info:<br>(i) Who is GB member<br>(ii) Mother's name<br>(iii) Father's name<br>(iv) GB member's info           |   | Mother✔FatherAmbiaMd. Iman Ali MiaBranch: Araihazar, Narayanganj Centre # 25/moLoan no.: 3125, Member since 1992First Ioan: Tk. 3,000Existing Ioan: Tk. 160,000, Outstanding Ioan: Tk. 156,480 |  |  |  |  |
| Further Information:<br>(v) Who pays GB loan installment<br>(vi) Mobile lady<br>(vii) Grameen Education Loan<br>(viii) Any other loan |   | Entrepreneur's father<br>No<br>Nil<br>Nil                                                                                                                                                      |  |  |  |  |