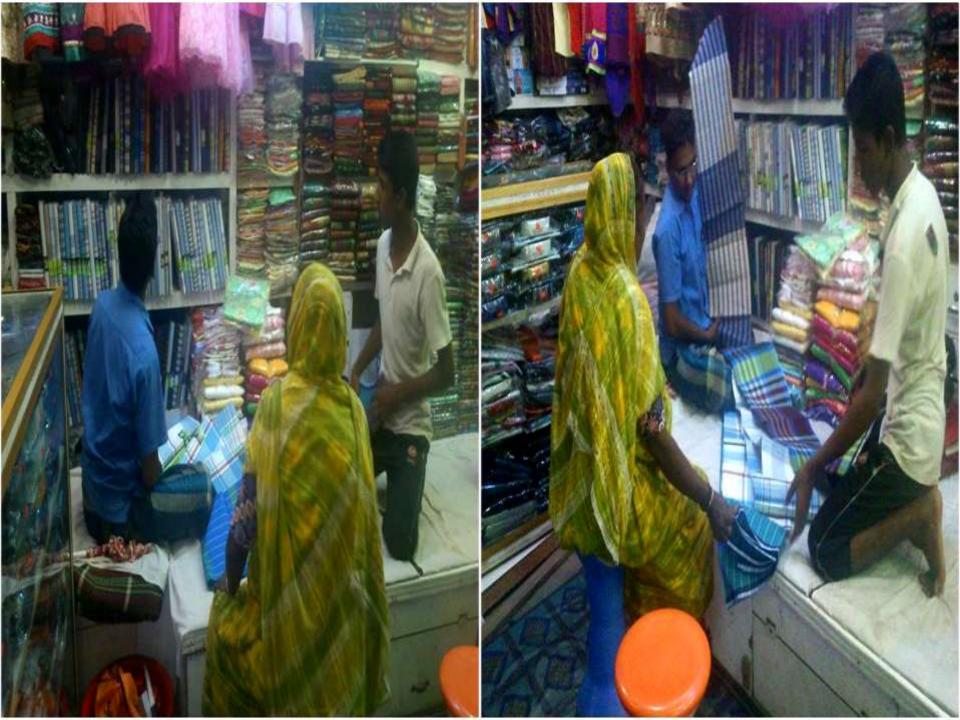

### **PROPOSED NOBIN UDYOKTA BUSINESS INFO**

| Business Name                                                | :  | Tanjim Boshtro Bitan                                                                     |
|--------------------------------------------------------------|----|------------------------------------------------------------------------------------------|
| Address/ Location                                            |    | Shahjalal Super Market, Araihazar, Narayanganj                                           |
| Total Investment in BDT                                      | •• | Tk. 767,000                                                                              |
| Financing                                                    | :  | Self Tk. 567,000 (from existing business)<br>Required Investment Tk. 200,000 (as equity) |
| Present salary/drawings from business                        | :  | Taka 1,000 (one thousand)                                                                |
| Proposed Salary (estimates)                                  | :  | Taka 1,500 (one thousand five hundred)                                                   |
| Proposed Business<br>Implementation Plan                     |    |                                                                                          |
| (i) % of present gross profit margin                         | :  | On products 20%.                                                                         |
| (ii) Estimated % of proposed gross profit margin             | :  | On products 20%.                                                                         |
| (iii) In future risk mgt. plan<br>(from fire, disaster etc.) | :  |                                                                                          |

## **INFO ON EXISTING BUSINESS OPERATIONS**

| Dortiouloro                                  |       | EB (BDT) | T)        |  |
|----------------------------------------------|-------|----------|-----------|--|
| Particulars                                  | Daily | Monthly  | Yearly    |  |
| Sales income from products (A)               | 4,000 | 104,000  | 1,248,000 |  |
| Less: Cost of products (B)                   | 3,200 | 83,200   | 998,400   |  |
| Gross Profit (C) [C=(A-B)]                   | 800   | 20,800   | 249,600   |  |
| Less: Operating Cost:                        |       |          |           |  |
| Electricity bill                             |       | 500      | 6,000     |  |
| Generator bill                               |       | 200      | 2,400     |  |
| Shop Rent                                    |       | 6,667    | 80,000    |  |
| Night Guard bill                             |       | 200      | 2,400     |  |
| Mobile bill                                  |       | 300      | 3,600     |  |
| Conveyance                                   |       | 1,000    | 12,000    |  |
| Present Salary (Self)                        |       | 1,000    | 12,000    |  |
| Present Salary (Assistant -2)                |       | 5,000    | 60,000    |  |
| Other Cost (stationary & Entertainment etc.) |       | 1,500    | 18,000    |  |
| Non Cash Item:                               |       |          |           |  |
| Depreciation Expenses                        |       | 509      | 6,110     |  |
| Total Operating Cost (D)                     |       | 16,876   | 202,510   |  |
| Net Profit (C-D):                            |       | 3,924    | 47,090    |  |