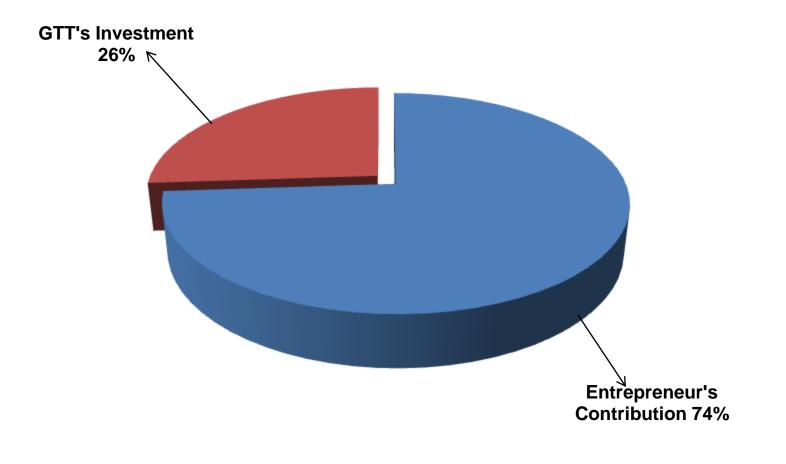

## PRESENT & PROPOSED INVESTMENT BREAKDOWN

| Particul                                                                                                    | Particulars                                                         |                   |         | Total     |  |
|-------------------------------------------------------------------------------------------------------------|---------------------------------------------------------------------|-------------------|---------|-----------|--|
| Existing                                                                                                    | Proposed                                                            | Business<br>(BDT) | (BDT)   | (BDT)     |  |
| Investment in products (sharee, three<br>pics, scarf, gauze cloth, shirt, pant,<br>lungi and bed sheet etc) | Sharee, gauze cloth, shirt, pant,<br>three pics, frog and lungi etc | 537,540           | 200,000 | 737,540   |  |
| Cash in hand                                                                                                |                                                                     | 9,515             | -       | 9,515     |  |
| Debtors                                                                                                     |                                                                     | 59,745            | -       | 59,745    |  |
| Creditors                                                                                                   |                                                                     | (100,000)         | -       | (100,000) |  |
| Investment in Machineries (bulb and fa                                                                      | n etc.)                                                             | 1,800             | -       | 1,800     |  |
| Decoration ( fixture and fittings)                                                                          |                                                                     | 58,400            | -       | 58,400    |  |
| Total Ca                                                                                                    | pital                                                               | 567,000           | 200,000 | 767,000   |  |

Entrepreneur's Contribution BDT 567,000

- GTT's Investment BDT 200,000
- Total Capital BDT 767,000