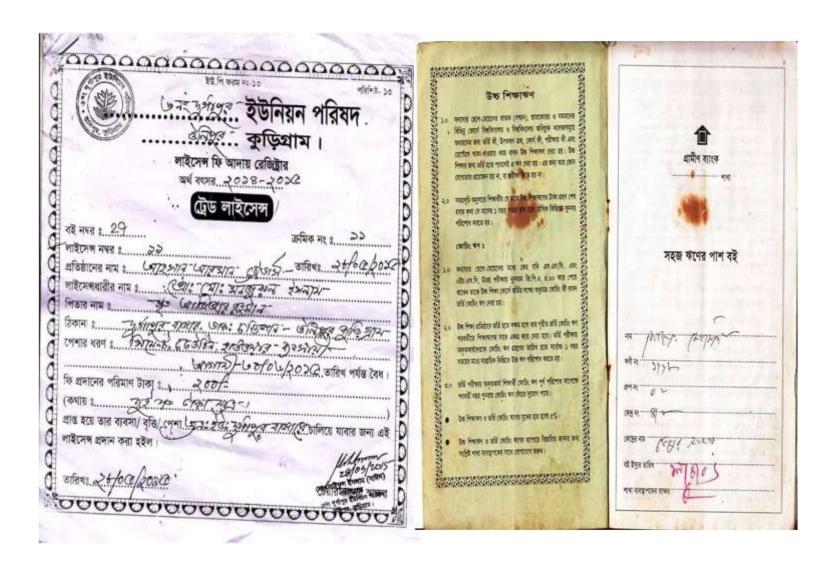

### PROPOSED NOBIN UDYOKTA BUSINESS INFO

| Business Name                                                | :  | Ahsan Arman Traders                                                                    |  |  |  |
|--------------------------------------------------------------|----|----------------------------------------------------------------------------------------|--|--|--|
| Address/ Location                                            | :  | Durgapur Bazar, Ulipur, Kurigram                                                       |  |  |  |
| Total Investment in BDT                                      | :  | x.356,000                                                                              |  |  |  |
| Financing                                                    | :  | elf Tk. 206,000 (from existing business)<br>equired Investment Tk. 150,000 (as equity) |  |  |  |
| Present salary/drawings from business                        | :  | Taka 3,000 (three thousand)                                                            |  |  |  |
| Proposed Salary (estimates)                                  | •• | Taka 4,000 (four thousand)                                                             |  |  |  |
| Proposed Business<br>Implementation Plan                     |    |                                                                                        |  |  |  |
| (i) % of present gross profit margin                         | :  | On products 7%.                                                                        |  |  |  |
| (ii) Estimated % of proposed gross profit margin             | :  | On products 7%.                                                                        |  |  |  |
| (iii) In future risk mgt. plan<br>(from fire, disaster etc.) | :  |                                                                                        |  |  |  |