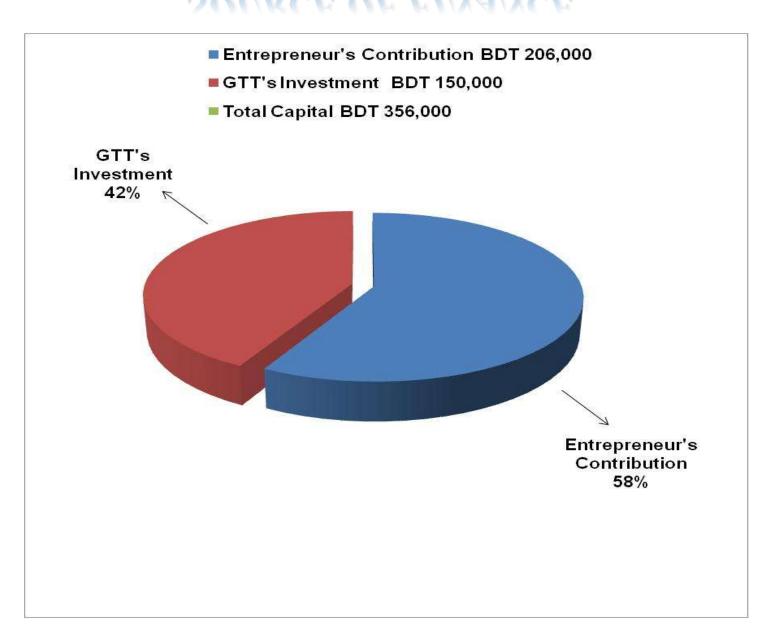

#### PRESENT & PROPOSED INVESTMENT BREAKDOWN

| Particulars                       |                            | Existing Business | Proposed | Total     |  |
|-----------------------------------|----------------------------|-------------------|----------|-----------|--|
| Existing                          | Proposed                   | (BDT)             | (BDT)    | (BDT)     |  |
| Investment in products            | dheutin, plainsheet and    |                   |          |           |  |
| (dheutin, tarkata and washer      | hardware products          | 39,110            | 150,000  | 189,110   |  |
| etc)                              |                            | 00,110            | 100,000  | 100,110   |  |
| Investment in Machineries (weig   | ght machine, fan, bulb and |                   | _        |           |  |
| calculator etc.)                  |                            | 3,950             |          | 3,950     |  |
|                                   |                            |                   | _        |           |  |
| Cash in hand                      |                            | 740               |          | 740       |  |
|                                   |                            | (4.4.000)         | -        | (4.4.000) |  |
| GB loan outstanding               |                            | (14,280)          |          | (14,280)  |  |
| Debtors                           |                            | 55,930            | -        | 55,930    |  |
|                                   |                            | 00,000            |          | 00,000    |  |
| Decoration (fixture and fittings) |                            | 3,550             | -        | 3,550     |  |
|                                   |                            |                   | _        |           |  |
| Advance to suplliers              |                            | 17,000            |          | 17,000    |  |
|                                   |                            |                   | _        |           |  |
| Advance for shop and suplliers    |                            | 100,000           |          | 100,000   |  |
|                                   |                            |                   |          |           |  |
| Total Ca                          | pital                      | 206,000           | 150,000  | 356,000   |  |