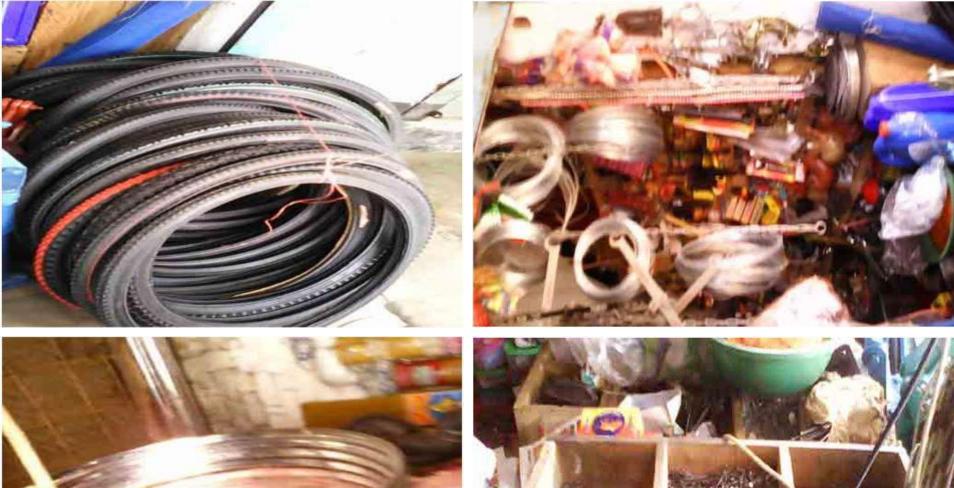

# Pictures

#### PRESENT & PROPOSED INVESTMENT BREAKDOWN

| Particulars                                                                                                                                                              |           |         | Proposed<br>(BDT) | Total<br>(BDT) |
|--------------------------------------------------------------------------------------------------------------------------------------------------------------------------|-----------|---------|-------------------|----------------|
| Existing                                                                                                                                                                 | (BDT)     | (331)   | (551)             |                |
| Investment in products (paint, paint brush, net, draper, mobile, torch light, board, holder, switch, plug, lock, glue, plus, pipe, tubewell, gear class and bearing etc) | 377,781   | 150,000 | 527,781           |                |
| Investment in Machineries (weigh etc.)                                                                                                                                   | 3,700     | -       | 3,700             |                |
| Cash in hand                                                                                                                                                             |           |         | -                 | 2,887          |
| Debtors                                                                                                                                                                  | 11,979    | -       | 11,979            |                |
| Creditors                                                                                                                                                                | (121,047) | -       | (121,047)         |                |
| Decoration ( fixture and fittings)                                                                                                                                       | 19,700    | -       | 19,700            |                |
| Advance to suppliers                                                                                                                                                     | 51,000    | -       | 51,000            |                |
| Advance for shop                                                                                                                                                         |           | 20,000  | -                 | 20,000         |
| Tota                                                                                                                                                                     | l Capital | 366,000 | 150,000           | 516,000        |