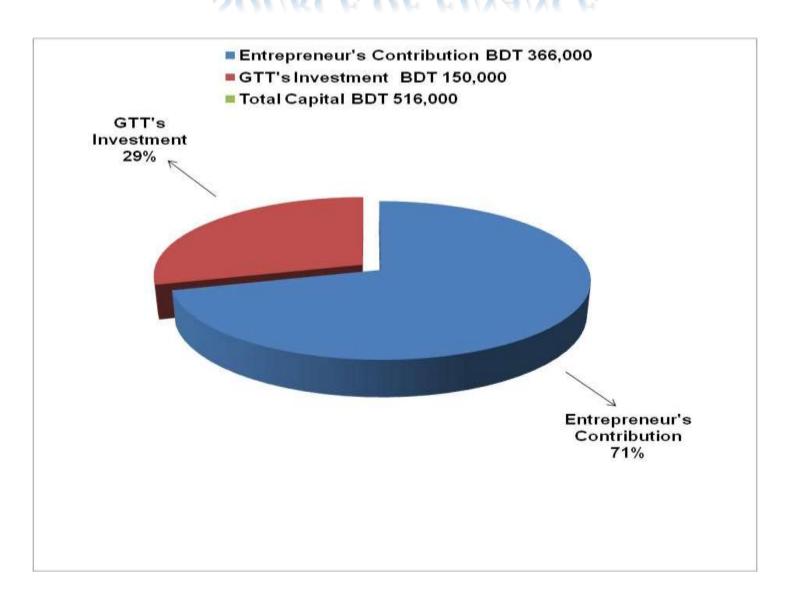

## PROPOSED NOBIN UDYOKTA BUSINESS INFO

| Business Name                                                |   | Jillur Hardware                                                                       |
|--------------------------------------------------------------|---|---------------------------------------------------------------------------------------|
| Address/ Location                                            | : | Thana hat bazar, Chilmari, Kurigram.                                                  |
| Total Investment in BDT                                      | : | Tk. 516,000                                                                           |
| Financing                                                    | : | Self Tk. 366,000 (from existing business) Required Investment Tk. 150,000 (as equity) |
| Present salary/drawings from business                        | • | Taka 8,000 (eight thousand)                                                           |
| Proposed Salary (estimates)                                  |   | Taka 9,000 (nine thousand)                                                            |
| Proposed Business<br>Implementation Plan                     |   |                                                                                       |
| (i) % of present gross profit margin                         | : | On products 6%.                                                                       |
| (ii) Estimated % of proposed gross profit margin             | : | On products 6%.                                                                       |
| (iii) In future risk mgt. plan<br>(from fire, disaster etc.) | : |                                                                                       |

#### PRESENT & PROPOSED INVESTMENT BREAKDOWN

| Particulars                                                                                                                                                              |           |         | Proposed<br>(BDT) | Total<br>(BDT) |
|--------------------------------------------------------------------------------------------------------------------------------------------------------------------------|-----------|---------|-------------------|----------------|
| Existing                                                                                                                                                                 | (BDT)     | (331)   | (551)             |                |
| Investment in products (paint, paint brush, net, draper, mobile, torch light, board, holder, switch, plug, lock, glue, plus, pipe, tubewell, gear class and bearing etc) | 377,781   | 150,000 | 527,781           |                |
| Investment in Machineries (weigh etc.)                                                                                                                                   | 3,700     | -       | 3,700             |                |
| Cash in hand                                                                                                                                                             |           |         | -                 | 2,887          |
| Debtors                                                                                                                                                                  | 11,979    | -       | 11,979            |                |
| Creditors                                                                                                                                                                | (121,047) | -       | (121,047)         |                |
| Decoration ( fixture and fittings)                                                                                                                                       | 19,700    | -       | 19,700            |                |
| Advance to suppliers                                                                                                                                                     | 51,000    | -       | 51,000            |                |
| Advance for shop                                                                                                                                                         |           | 20,000  | -                 | 20,000         |
| Tota                                                                                                                                                                     | l Capital | 366,000 | 150,000           | 516,000        |