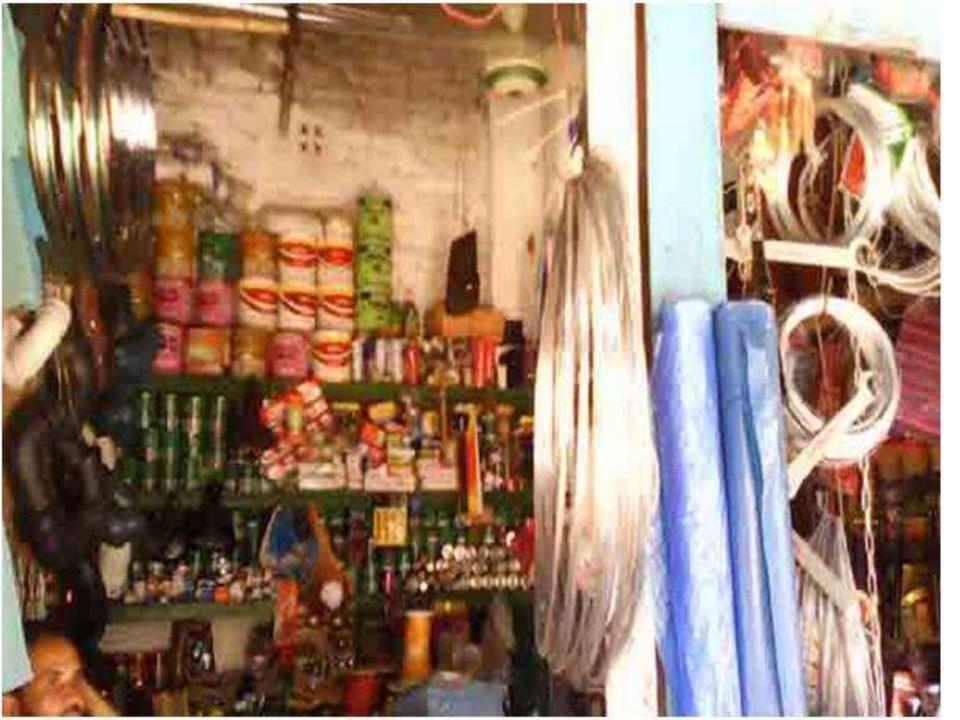

#### PRESENT & PROPOSED INVESTMENT BREAKDOWN

| Particulars                                                                                                                                                              |           |         | Proposed<br>(BDT) | Total<br>(BDT) |
|--------------------------------------------------------------------------------------------------------------------------------------------------------------------------|-----------|---------|-------------------|----------------|
| Existing                                                                                                                                                                 | (BDT)     | (331)   | (551)             |                |
| Investment in products (paint, paint brush, net, draper, mobile, torch light, board, holder, switch, plug, lock, glue, plus, pipe, tubewell, gear class and bearing etc) | 377,781   | 150,000 | 527,781           |                |
| Investment in Machineries (weigh etc.)                                                                                                                                   | 3,700     | -       | 3,700             |                |
| Cash in hand                                                                                                                                                             |           |         | -                 | 2,887          |
| Debtors                                                                                                                                                                  | 11,979    | -       | 11,979            |                |
| Creditors                                                                                                                                                                | (121,047) | -       | (121,047)         |                |
| Decoration ( fixture and fittings)                                                                                                                                       | 19,700    | -       | 19,700            |                |
| Advance to suppliers                                                                                                                                                     | 51,000    | -       | 51,000            |                |
| Advance for shop                                                                                                                                                         |           | 20,000  | -                 | 20,000         |
| Tota                                                                                                                                                                     | l Capital | 366,000 | 150,000           | 516,000        |