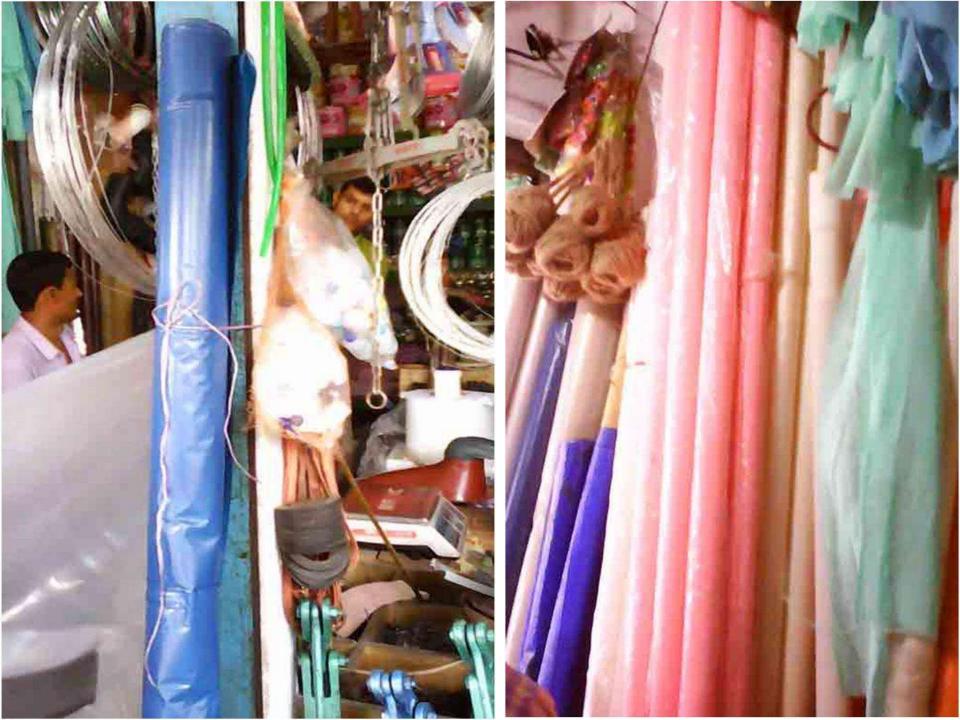

# Pictures

#### PRESENT & PROPOSED INVESTMENT BREAKDOWN

| Particulars                                                                                                                                                              |           |         | Proposed<br>(BDT) | Total<br>(BDT) |
|--------------------------------------------------------------------------------------------------------------------------------------------------------------------------|-----------|---------|-------------------|----------------|
| Existing                                                                                                                                                                 | (BDT)     | (331)   | (551)             |                |
| Investment in products (paint, paint brush, net, draper, mobile, torch light, board, holder, switch, plug, lock, glue, plus, pipe, tubewell, gear class and bearing etc) | 377,781   | 150,000 | 527,781           |                |
| Investment in Machineries (weigh etc.)                                                                                                                                   | 3,700     | -       | 3,700             |                |
| Cash in hand                                                                                                                                                             |           |         | -                 | 2,887          |
| Debtors                                                                                                                                                                  | 11,979    | -       | 11,979            |                |
| Creditors                                                                                                                                                                | (121,047) | -       | (121,047)         |                |
| Decoration ( fixture and fittings)                                                                                                                                       | 19,700    | -       | 19,700            |                |
| Advance to suppliers                                                                                                                                                     | 51,000    | -       | 51,000            |                |
| Advance for shop                                                                                                                                                         |           | 20,000  | -                 | 20,000         |
| Tota                                                                                                                                                                     | l Capital | 366,000 | 150,000           | 516,000        |