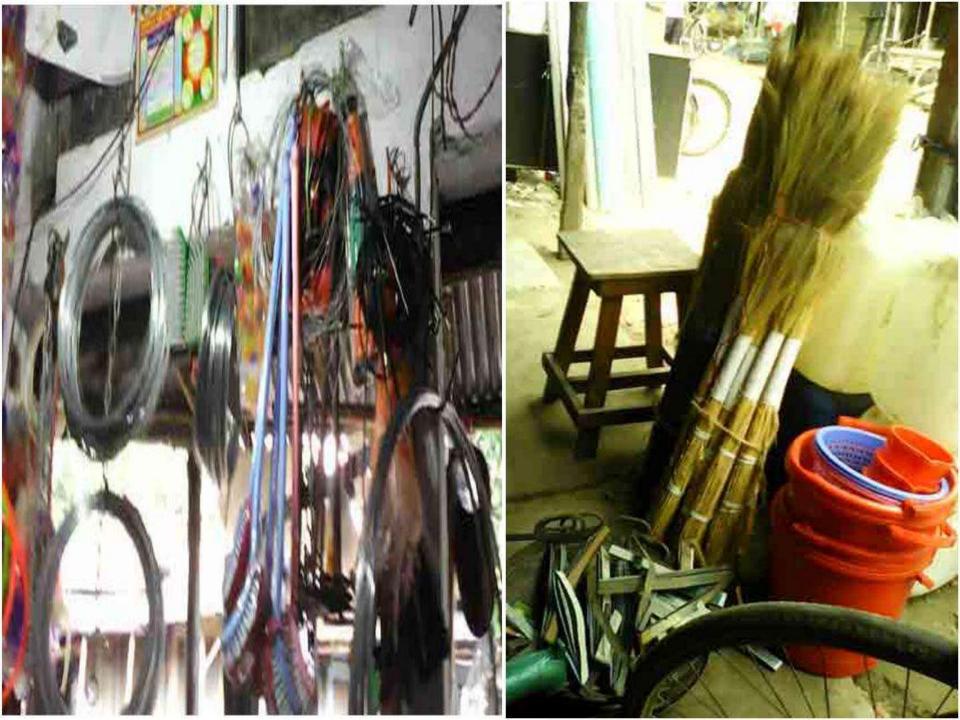

#### PRESENT & PROPOSED INVESTMENT BREAKDOWN

| Particulars                                                                                                                                                              |           |         | Proposed<br>(BDT) | Total<br>(BDT) |
|--------------------------------------------------------------------------------------------------------------------------------------------------------------------------|-----------|---------|-------------------|----------------|
| Existing                                                                                                                                                                 | (BDT)     | (331)   | (551)             |                |
| Investment in products (paint, paint brush, net, draper, mobile, torch light, board, holder, switch, plug, lock, glue, plus, pipe, tubewell, gear class and bearing etc) | 377,781   | 150,000 | 527,781           |                |
| Investment in Machineries (weigh etc.)                                                                                                                                   | 3,700     | -       | 3,700             |                |
| Cash in hand                                                                                                                                                             |           |         | -                 | 2,887          |
| Debtors                                                                                                                                                                  | 11,979    | -       | 11,979            |                |
| Creditors                                                                                                                                                                | (121,047) | -       | (121,047)         |                |
| Decoration ( fixture and fittings)                                                                                                                                       | 19,700    | -       | 19,700            |                |
| Advance to suppliers                                                                                                                                                     | 51,000    | -       | 51,000            |                |
| Advance for shop                                                                                                                                                         |           | 20,000  | -                 | 20,000         |
| Tota                                                                                                                                                                     | l Capital | 366,000 | 150,000           | 516,000        |