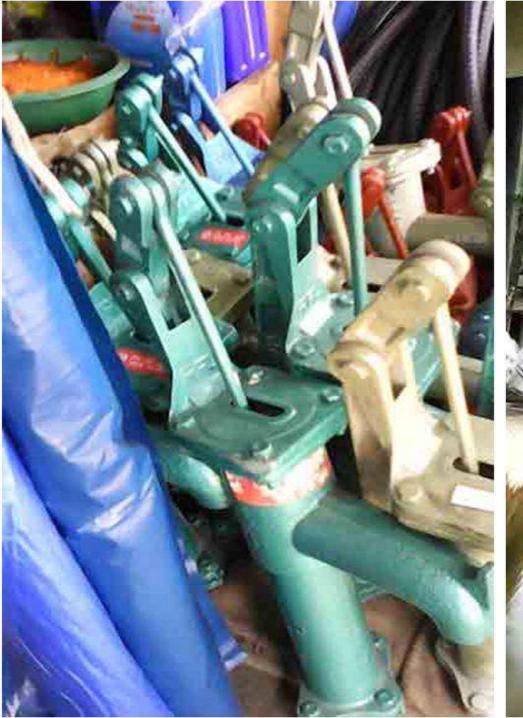

# Pictures

#### PRESENT & PROPOSED INVESTMENT BREAKDOWN

| Particulars                                                                                                                                                              |           |         | Proposed<br>(BDT) | Total<br>(BDT) |
|--------------------------------------------------------------------------------------------------------------------------------------------------------------------------|-----------|---------|-------------------|----------------|
| Existing                                                                                                                                                                 | (BDT)     | (331)   | (551)             |                |
| Investment in products (paint, paint brush, net, draper, mobile, torch light, board, holder, switch, plug, lock, glue, plus, pipe, tubewell, gear class and bearing etc) | 377,781   | 150,000 | 527,781           |                |
| Investment in Machineries (weigh etc.)                                                                                                                                   | 3,700     | -       | 3,700             |                |
| Cash in hand                                                                                                                                                             |           |         | -                 | 2,887          |
| Debtors                                                                                                                                                                  | 11,979    | -       | 11,979            |                |
| Creditors                                                                                                                                                                | (121,047) | -       | (121,047)         |                |
| Decoration ( fixture and fittings)                                                                                                                                       | 19,700    | -       | 19,700            |                |
| Advance to suppliers                                                                                                                                                     | 51,000    | -       | 51,000            |                |
| Advance for shop                                                                                                                                                         |           | 20,000  | -                 | 20,000         |
| Tota                                                                                                                                                                     | l Capital | 366,000 | 150,000           | 516,000        |