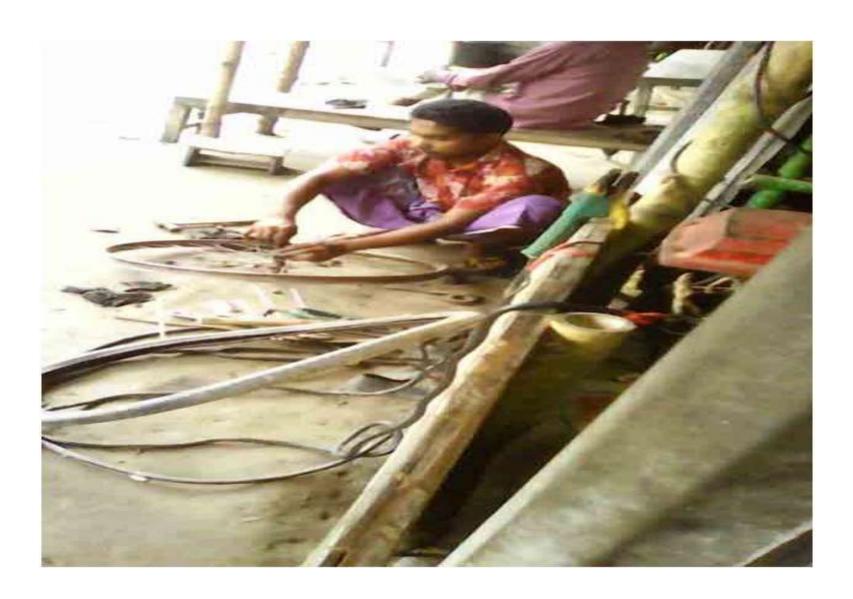

#### PROPOSED NOBIN UDYOKTA BUSINESS INFO

| Business Name                                                | :  | Bhai Bhai Traders                                                                    |
|--------------------------------------------------------------|----|--------------------------------------------------------------------------------------|
| Address/ Location                                            | :  | Jamuna Bazar, Pachpir, Ulipur, Kurigram.                                             |
| Total Investment in BDT                                      | :  | Tk195,000                                                                            |
| Financing                                                    |    | Self Tk. 95,000 (from existing business) Required Investment Tk. 100,000 (as equity) |
| Present salary/drawings from business                        |    | Taka 3,000 (three thousand)                                                          |
| Proposed Salary (estimates)                                  | •• | Taka 4,000 (four thousand)                                                           |
| Proposed Business<br>Implementation Plan                     |    |                                                                                      |
| (i) % of present gross profit margin                         | :  | On products 20% & servicing 100%.                                                    |
| (ii) Estimated % of proposed gross profit margin             | :  | On products 20% & servicing 100%.                                                    |
| (iii) In future risk mgt. plan<br>(from fire, disaster etc.) | :  |                                                                                      |

#### PRESENT & PROPOSED INVESTMENT BREAKDOWN

| Particula                                                                                                                                 | ars                                                    | <b>Existing Business</b> | Proposed | Total   |
|-------------------------------------------------------------------------------------------------------------------------------------------|--------------------------------------------------------|--------------------------|----------|---------|
| Existing                                                                                                                                  | Proposed                                               | (BDT)                    | (BDT)    | (BDT)   |
| Investment in products (tyre, ring, chain, tube, wire, peddle cover, lock and bearing etc.)                                               | hardware products, cycle and rickshaw accessories etc. | 26,407                   | 82,000   | 108,407 |
| Investment in Machineries (air machine, welding machine, welding machine welding glass, granding machine, chisel, hammer and wrench etc.) | Drill machine                                          | 47,840                   | 18,000   | 65,840  |
| Cash in hand                                                                                                                              |                                                        | 6,443                    | -        | 6,443   |
| Debtors                                                                                                                                   |                                                        | 1,840                    | -        | 1,840   |
| Creditors                                                                                                                                 |                                                        | (1,630)                  | -        | (1,630) |
| Decoration (fixture and fittings)                                                                                                         |                                                        | 14,100                   | -        | 14,100  |
| Total Cap                                                                                                                                 | oital                                                  | 95,000                   | 100,000  | 195,000 |