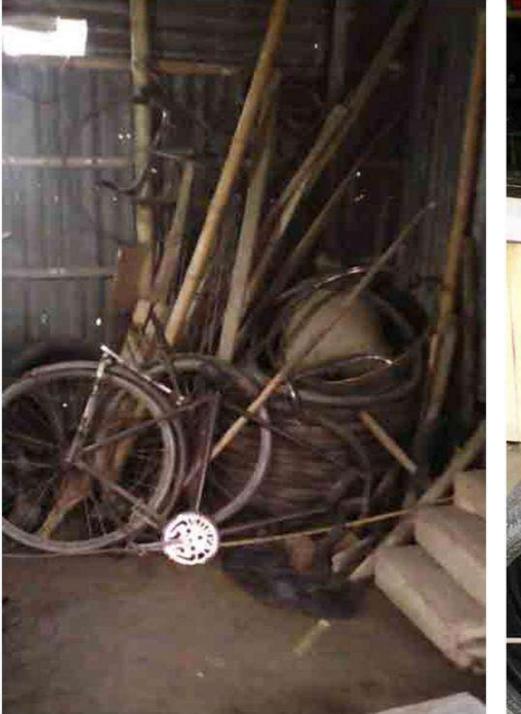

#### PRESENT & PROPOSED INVESTMENT BREAKDOWN

| Particula                                                                                                                                 | ars                                                    | <b>Existing Business</b> | Proposed | Total   |
|-------------------------------------------------------------------------------------------------------------------------------------------|--------------------------------------------------------|--------------------------|----------|---------|
| Existing                                                                                                                                  | Proposed                                               | (BDT)                    | (BDT)    | (BDT)   |
| Investment in products (tyre, ring, chain, tube, wire, peddle cover, lock and bearing etc.)                                               | hardware products, cycle and rickshaw accessories etc. | 26,407                   | 82,000   | 108,407 |
| Investment in Machineries (air machine, welding machine, welding machine welding glass, granding machine, chisel, hammer and wrench etc.) | Drill machine                                          | 47,840                   | 18,000   | 65,840  |
| Cash in hand                                                                                                                              |                                                        | 6,443                    | -        | 6,443   |
| Debtors                                                                                                                                   |                                                        | 1,840                    | -        | 1,840   |
| Creditors                                                                                                                                 |                                                        | (1,630)                  | -        | (1,630) |
| Decoration (fixture and fittings)                                                                                                         |                                                        | 14,100                   | -        | 14,100  |
| Total Cap                                                                                                                                 | oital                                                  | 95,000                   | 100,000  | 195,000 |