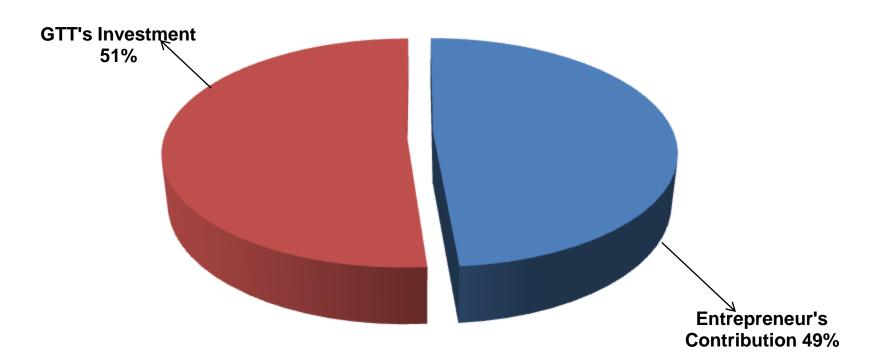

#### SOURCE OF FINANCE

- Entrepreneur's Contribution BDT 95,000
- GTT's Investment BDT 100,000
- Total Capital BDT 195,000