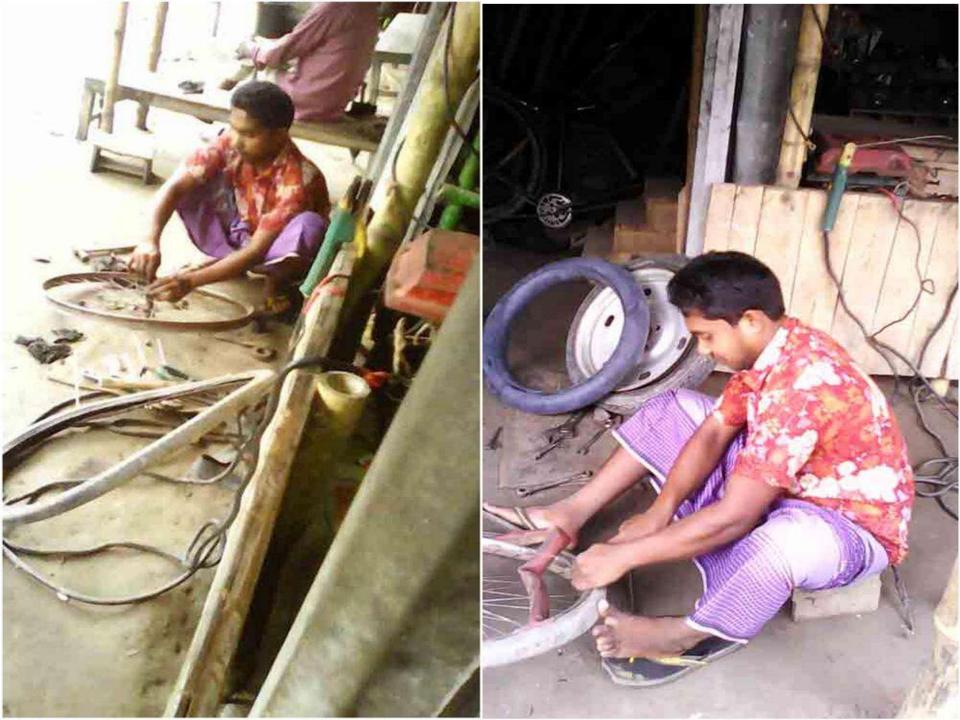

#### PROPOSED NOBIN UDYOKTA BUSINESS INFO

| Business Name                                                | :  | Bhai Bhai Traders                                                                    |
|--------------------------------------------------------------|----|--------------------------------------------------------------------------------------|
| Address/ Location                                            | :  | Jamuna Bazar, Pachpir, Ulipur, Kurigram.                                             |
| Total Investment in BDT                                      | :  | Tk195,000                                                                            |
| Financing                                                    |    | Self Tk. 95,000 (from existing business) Required Investment Tk. 100,000 (as equity) |
| Present salary/drawings from business                        |    | Taka 3,000 (three thousand)                                                          |
| Proposed Salary (estimates)                                  | •• | Taka 4,000 (four thousand)                                                           |
| Proposed Business<br>Implementation Plan                     |    |                                                                                      |
| (i) % of present gross profit margin                         | :  | On products 20% & servicing 100%.                                                    |
| (ii) Estimated % of proposed gross profit margin             | :  | On products 20% & servicing 100%.                                                    |
| (iii) In future risk mgt. plan<br>(from fire, disaster etc.) | :  |                                                                                      |

#### PRESENT & PROPOSED INVESTMENT BREAKDOWN

| Particula                                                                                                                                 | ars                                                    | <b>Existing Business</b> | Proposed | Total   |
|-------------------------------------------------------------------------------------------------------------------------------------------|--------------------------------------------------------|--------------------------|----------|---------|
| Existing                                                                                                                                  | Proposed                                               | (BDT)                    | (BDT)    | (BDT)   |
| Investment in products (tyre, ring, chain, tube, wire, peddle cover, lock and bearing etc.)                                               | hardware products, cycle and rickshaw accessories etc. | 26,407                   | 82,000   | 108,407 |
| Investment in Machineries (air machine, welding machine, welding machine welding glass, granding machine, chisel, hammer and wrench etc.) | Drill machine                                          | 47,840                   | 18,000   | 65,840  |
| Cash in hand                                                                                                                              |                                                        | 6,443                    | -        | 6,443   |
| Debtors                                                                                                                                   |                                                        | 1,840                    | -        | 1,840   |
| Creditors                                                                                                                                 |                                                        | (1,630)                  | -        | (1,630) |
| Decoration (fixture and fittings)                                                                                                         |                                                        | 14,100                   | -        | 14,100  |
| Total Cap                                                                                                                                 | oital                                                  | 95,000                   | 100,000  | 195,000 |