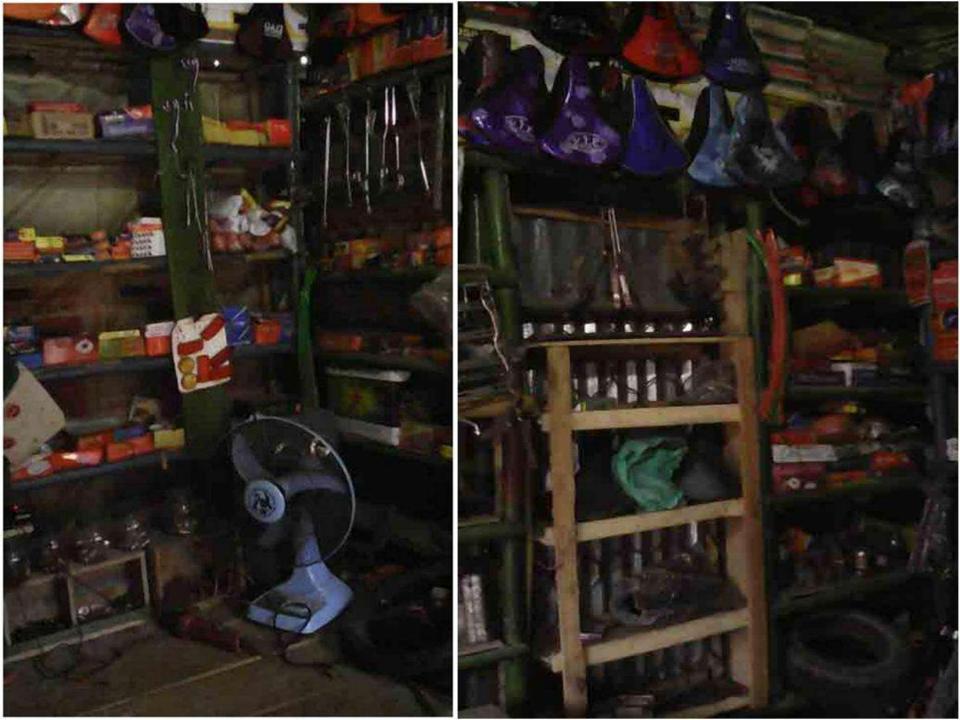

#### PRESENT & PROPOSED INVESTMENT BREAKDOWN

| Particula                                                                                                                                 | ars                                                    | <b>Existing Business</b> | Proposed | Total   |
|-------------------------------------------------------------------------------------------------------------------------------------------|--------------------------------------------------------|--------------------------|----------|---------|
| Existing                                                                                                                                  | Proposed                                               | (BDT)                    | (BDT)    | (BDT)   |
| Investment in products (tyre, ring, chain, tube, wire, peddle cover, lock and bearing etc.)                                               | hardware products, cycle and rickshaw accessories etc. | 26,407                   | 82,000   | 108,407 |
| Investment in Machineries (air machine, welding machine, welding machine welding glass, granding machine, chisel, hammer and wrench etc.) | Drill machine                                          | 47,840                   | 18,000   | 65,840  |
| Cash in hand                                                                                                                              |                                                        | 6,443                    | -        | 6,443   |
| Debtors                                                                                                                                   |                                                        | 1,840                    | -        | 1,840   |
| Creditors                                                                                                                                 |                                                        | (1,630)                  | -        | (1,630) |
| Decoration (fixture and fittings)                                                                                                         |                                                        | 14,100                   | -        | 14,100  |
| Total Cap                                                                                                                                 | oital                                                  | 95,000                   | 100,000  | 195,000 |