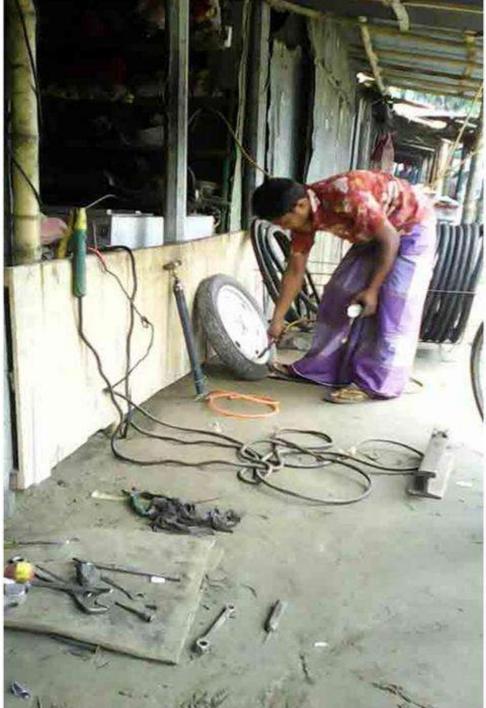

#### PROPOSED NOBIN UDYOKTA BUSINESS INFO

| Business Name                                                | :  | Bhai Bhai Traders                                                                    |
|--------------------------------------------------------------|----|--------------------------------------------------------------------------------------|
| Address/ Location                                            | :  | Jamuna Bazar, Pachpir, Ulipur, Kurigram.                                             |
| Total Investment in BDT                                      | :  | Tk195,000                                                                            |
| Financing                                                    |    | Self Tk. 95,000 (from existing business) Required Investment Tk. 100,000 (as equity) |
| Present salary/drawings from business                        |    | Taka 3,000 (three thousand)                                                          |
| Proposed Salary (estimates)                                  | •• | Taka 4,000 (four thousand)                                                           |
| Proposed Business<br>Implementation Plan                     |    |                                                                                      |
| (i) % of present gross profit margin                         | :  | On products 20% & servicing 100%.                                                    |
| (ii) Estimated % of proposed gross profit margin             | :  | On products 20% & servicing 100%.                                                    |
| (iii) In future risk mgt. plan<br>(from fire, disaster etc.) | :  |                                                                                      |

#### PRESENT & PROPOSED INVESTMENT BREAKDOWN

| Particula                                                                                                                                 | ars                                                    | <b>Existing Business</b> | Proposed | Total   |
|-------------------------------------------------------------------------------------------------------------------------------------------|--------------------------------------------------------|--------------------------|----------|---------|
| Existing                                                                                                                                  | Proposed                                               | (BDT)                    | (BDT)    | (BDT)   |
| Investment in products (tyre, ring, chain, tube, wire, peddle cover, lock and bearing etc.)                                               | hardware products, cycle and rickshaw accessories etc. | 26,407                   | 82,000   | 108,407 |
| Investment in Machineries (air machine, welding machine, welding machine welding glass, granding machine, chisel, hammer and wrench etc.) | Drill machine                                          | 47,840                   | 18,000   | 65,840  |
| Cash in hand                                                                                                                              |                                                        | 6,443                    | -        | 6,443   |
| Debtors                                                                                                                                   |                                                        | 1,840                    | -        | 1,840   |
| Creditors                                                                                                                                 |                                                        | (1,630)                  | -        | (1,630) |
| Decoration (fixture and fittings)                                                                                                         |                                                        | 14,100                   | -        | 14,100  |
| Total Cap                                                                                                                                 | oital                                                  | 95,000                   | 100,000  | 195,000 |