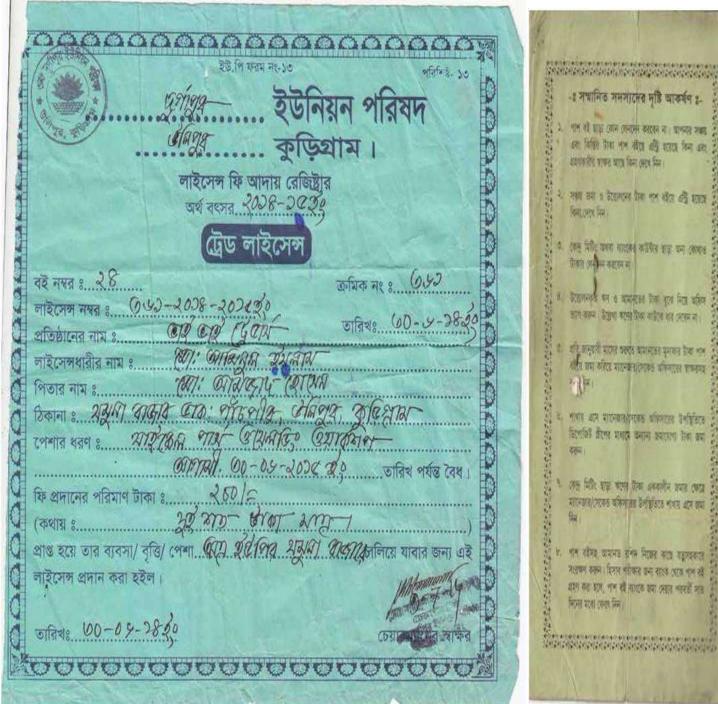

#### PROPOSED NOBIN UDYOKTA BUSINESS INFO

| Business Name                                                | :  | Bhai Bhai Traders                                                                    |
|--------------------------------------------------------------|----|--------------------------------------------------------------------------------------|
| Address/ Location                                            | :  | Jamuna Bazar, Pachpir, Ulipur, Kurigram.                                             |
| Total Investment in BDT                                      | :  | Tk195,000                                                                            |
| Financing                                                    |    | Self Tk. 95,000 (from existing business) Required Investment Tk. 100,000 (as equity) |
| Present salary/drawings from business                        |    | Taka 3,000 (three thousand)                                                          |
| Proposed Salary (estimates)                                  | •• | Taka 4,000 (four thousand)                                                           |
| Proposed Business<br>Implementation Plan                     |    |                                                                                      |
| (i) % of present gross profit margin                         | :  | On products 20% & servicing 100%.                                                    |
| (ii) Estimated % of proposed gross profit margin             | :  | On products 20% & servicing 100%.                                                    |
| (iii) In future risk mgt. plan<br>(from fire, disaster etc.) | :  |                                                                                      |

#### SWOT ANALYSIS

| EVIL TOWS                                                                                                                                                                                                                  | CICIT                                                          |
|----------------------------------------------------------------------------------------------------------------------------------------------------------------------------------------------------------------------------|----------------------------------------------------------------|
| STRENGTH  Present employment: Self: 01 Family: 01 Others (beyond family): 0 Future employment: 0 Ownership of Business in own name Trade license of business in his own name Maintain books of record; Experience: 13 Yrs. | WEAKNESS  Can not supply goods & services according to demand. |
| OPPORTUNITIES  Location of shop; Increase of demand The capital of Entrepreneur will be Tk. 254,849 after 3 years excluding payback                                                                                        | THREATS  Local Competition;                                    |