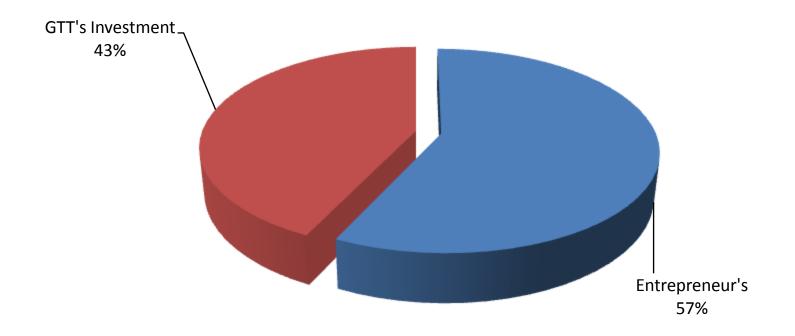

Entrepreneur's Contribution BDT 200,000

- GTT's Investment BD 150,000
- Total Capital BDT 350,000