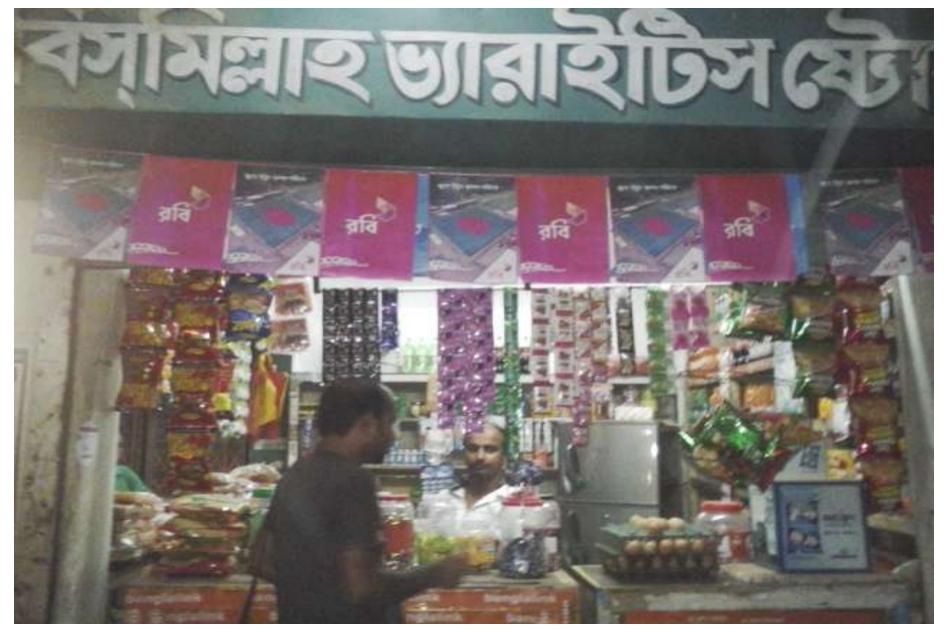

Proposed NU Business Name : Bismillah Varieties Store Business Category: General Retail and Wholesale

#### **PROPOSED NOBIN UDYOKTA BUSINESS INFO**

| Business Name                                                | : | Bismillah Varieties Store                                                                |
|--------------------------------------------------------------|---|------------------------------------------------------------------------------------------|
| Address/ Location                                            | : | Chachra check post, Chachra, Jessore                                                     |
| Total Investment in BDT                                      | : | Tk. 350,000                                                                              |
| Financing                                                    | : | Self Tk. 200,000 (from existing business)<br>Required Investment Tk. 150,000 (as equity) |
| Present salary/drawings from business                        | : | Taka 8,000 (Eight thousand)                                                              |
| Proposed Salary (estimates)                                  |   | Taka 9,000 (Nine thousand)                                                               |
| Proposed Business<br>Implementation Plan                     |   |                                                                                          |
| (i) % of present gross profit margin                         | : | From products10%                                                                         |
| (ii) Estimated % of proposed gross profit margin             | : | From products10%                                                                         |
| (iii) In future risk mgt. plan<br>(from fire, disaster etc.) | : |                                                                                          |