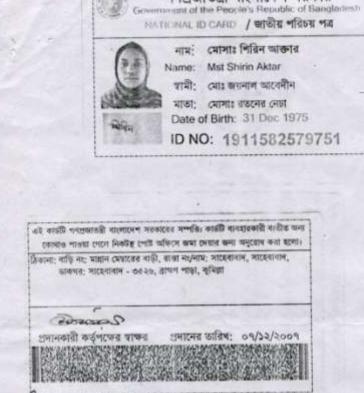

#### **BRIEF BIO OF THE PROPOSED NOBIN UDYOKTA**

| Name and address                                                                                                                      | :   | Md. Sakil Ahmed                                                                                                                                                                                                       |  |  |  |
|---------------------------------------------------------------------------------------------------------------------------------------|-----|-----------------------------------------------------------------------------------------------------------------------------------------------------------------------------------------------------------------------|--|--|--|
|                                                                                                                                       |     | Vill: Shahebabad, Union: Shahebabad, Post:<br>Shahebabad, Upazila: Brahmanpara, District: Comilla.                                                                                                                    |  |  |  |
| Age                                                                                                                                   |     | 21 years                                                                                                                                                                                                              |  |  |  |
| Marital status                                                                                                                        | -   | Unmarried                                                                                                                                                                                                             |  |  |  |
| Children                                                                                                                              | :   | N/A                                                                                                                                                                                                                   |  |  |  |
| No. of siblings:                                                                                                                      | :   | 02 (two) Brothers and 01 (one) Sister.                                                                                                                                                                                |  |  |  |
| Parent's and GB related Info:<br>(i) Who is GB member<br>(ii) Mother's name<br>(iii) Father's name<br>(iv) GB member's info           |     | Mother✓FatherMost. Shirin AktarMd. Joynal AbedeenBranch: Brahmanpara, Comilla, Centre # 53/mo,Loan no.: 7486, Member since February 03, 2011First Ioan: Tk. 5,000Existing Ioan: Tk. 10,000, Outstanding Ioan: Tk. 640 |  |  |  |
| Further Information:<br>(v) Who pays GB loan installment<br>(vi) Mobile lady<br>(vii) Grameen Education Loan<br>(viii) Any other loan | : : | Entrepreneur's Mother<br>No<br>Nil<br>Nil                                                                                                                                                                             |  |  |  |

#### BRIEF HISTORY OF GB LOAN UTILIZATION BY FAMILY

- Most. Shirin Aktar is a GB member since February 03, 2011 at first she took GB loan BDT 5,000 (five thousand).
- Gradually she took GB loan several times and utilized it for cultivation purposes and assisting her husband in existing grocery business.
- Finally GB loan helped her to improve her economic condition, livelihood and expanding the existing business of her husband.