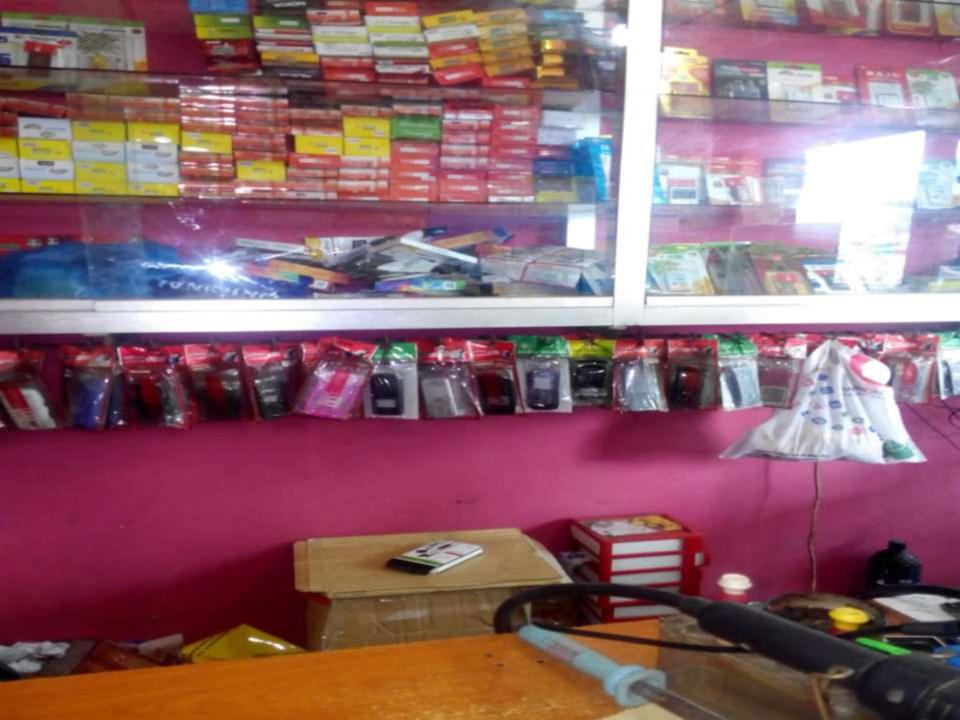

Proposed NU Business Name : Sakil Digital Studio & Mobile Servicing Center Building Social Business Business Category: Telecom & IT Support

#### **PROPOSED NOBIN UDYOKTA BUSINESS INFO**

| Business Name                                                                                      | : | Sakil Digital Studio & Mobile Servicing<br>Center                                                                         |
|----------------------------------------------------------------------------------------------------|---|---------------------------------------------------------------------------------------------------------------------------|
| Address/ Location                                                                                  | : | Khalek member market Shahebabad, Comilla                                                                                  |
| Total Investment in BDT                                                                            | : | Tk. 477,000                                                                                                               |
| Financing                                                                                          | : | Self Tk. 327,000 (from existing business)<br>Required Investment Tk. 150,000 (as equity)                                  |
| Present salary/drawings from business                                                              | : | BDT 1,000 (One thousand)                                                                                                  |
| Proposed Salary                                                                                    | : | BDT 1,500 (One thousand five hundred)                                                                                     |
| Proposed Business<br>Implementation Plan                                                           |   |                                                                                                                           |
| <ul> <li>(i) % of present gross profit<br/>margin</li> <li>(ii) Estimated % of proposed</li> </ul> | : | On product 17%, On mobile set 10%, photo studio activities & song download 50%, mobile servicing 50% and Flexi load 100%. |
| gross profit margin                                                                                | : |                                                                                                                           |
| (iii) In future risk mgt. plan<br>(from fire, disaster etc.)                                       | - | On product 17%, On mobile set 10%, photo studio activities & song download 50%, mobile servicing 50% and Flexi load 100%. |