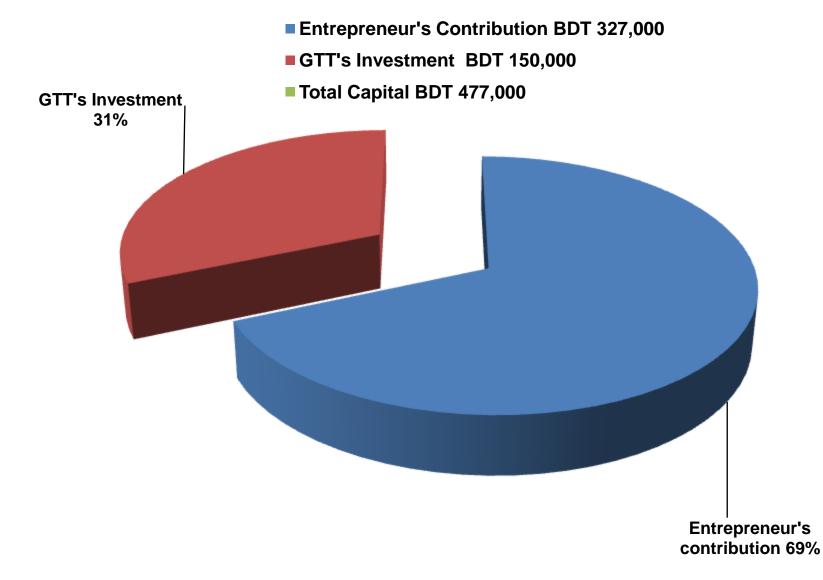

#### PRESENT & PROPOSED INVESTMENT BREAKDOWN

| Particular                                                                                                                                               | Existing<br>Business                                                                                           | Proposed<br>(BDT) | Total<br>(BDT) |         |  |
|----------------------------------------------------------------------------------------------------------------------------------------------------------|----------------------------------------------------------------------------------------------------------------|-------------------|----------------|---------|--|
| Existing                                                                                                                                                 | Proposed                                                                                                       | (BDT)             |                |         |  |
| Investment in products (charger, battery, casing, head phone, button cover, screen paper, cable etc.)                                                    | Investment in products<br>(charger, battery, casing, head<br>phone, button cover, screen<br>paper, cable etc.) | 93,850            | 28,000         | 121,850 |  |
| Investment in products mobile Set-49 pieces                                                                                                              | 60,000                                                                                                         | 50,000            | 110,000        |         |  |
| Investment in Machineries (Laminating<br>machine-1, hot gun, power supply-1,<br>printer machine-01, scanner-1, UPS-1,<br>camera-1, computer set - 1 etc) | Investment in products<br>(printer-1 and Laptop-1 etc.)                                                        | 50,500            | 72,000         | 122,500 |  |
| Mobile Set-3 pieces for flexiload                                                                                                                        | 2,300                                                                                                          | -                 | 2,300          |         |  |
| Cash in hand                                                                                                                                             |                                                                                                                |                   | -              | 3,550   |  |
| Debtors                                                                                                                                                  |                                                                                                                |                   | -              | 20,000  |  |
| Decoration (fixture and fittings)                                                                                                                        |                                                                                                                |                   | -              | 56,800  |  |
| Advance for Shop                                                                                                                                         |                                                                                                                |                   | -              | 40,000  |  |
| Total Capital                                                                                                                                            |                                                                                                                |                   | 150,000        | 477,000 |  |