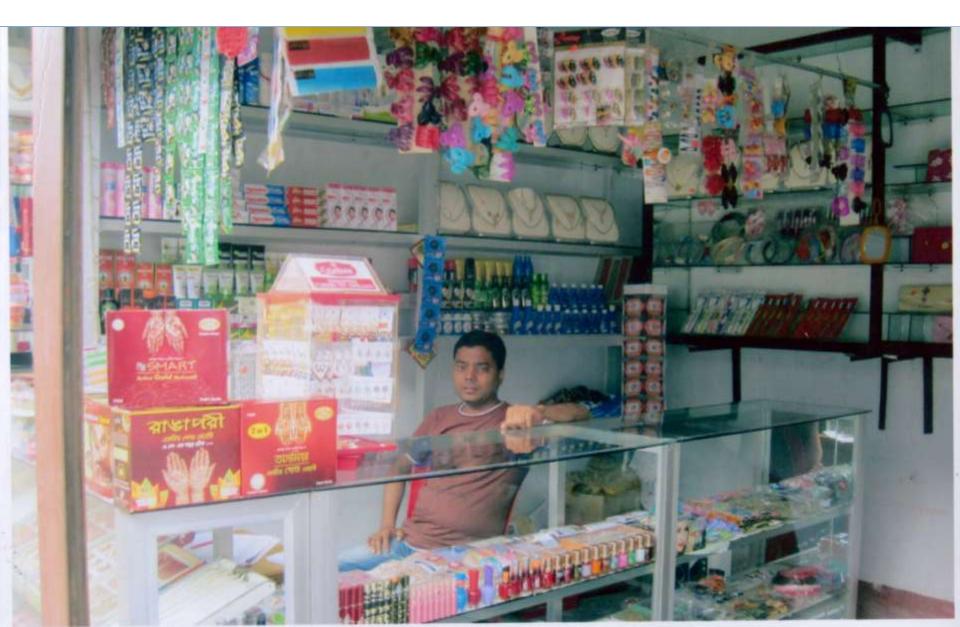

Proposed NU Business Name **: Riya Cosmetics** Business Category: General Retail & Wholesale

## **PROPOSED NOBIN UDYOKTA BUSINESS INFO**

| Business Name                                                          | : | Riya Cosmetics                                                                           |
|------------------------------------------------------------------------|---|------------------------------------------------------------------------------------------|
| Address/ Location                                                      | : | Office road bhuiyan mention, Burichong, Comilla.                                         |
| Total Investment in BDT                                                | : | Tk. 346,000                                                                              |
| Financing                                                              | : | Self Tk. 246,000 (from existing business)<br>Required Investment Tk. 100,000 (as equity) |
| Present salary/drawings from business                                  | : | BDT 2,000 (Two thousand)                                                                 |
| Proposed Salary                                                        | : | BDT 2,000 (Two thousand)                                                                 |
| Proposed Business<br>Implementation Plan                               |   |                                                                                          |
| <ul><li>(i) % of present gross profit<br/>margin</li></ul>             | : | On products 18%                                                                          |
| <ul><li>(ii) Estimated % of proposed<br/>gross profit margin</li></ul> | : | On products 18%                                                                          |
| (iii) In future risk mgt. plan<br>(from fire, disaster etc.)           | : |                                                                                          |