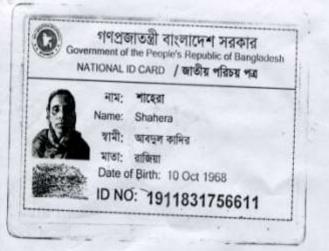

## BRIEF BIO OF THE PROPOSED NOBIN UDYOKTA

| Name and address                                                                                                                      | : | Md. Rafikul Islam<br>Vill: Burichong, Union: Burichong, Post: Burichong,<br>Upazila: Burichong, District:Comilla.                                                                                           |  |  |  |
|---------------------------------------------------------------------------------------------------------------------------------------|---|-------------------------------------------------------------------------------------------------------------------------------------------------------------------------------------------------------------|--|--|--|
| Age                                                                                                                                   | : | 26 years                                                                                                                                                                                                    |  |  |  |
| Marital status                                                                                                                        | : | Married                                                                                                                                                                                                     |  |  |  |
| Children                                                                                                                              | : | 01 (One) Daughter.                                                                                                                                                                                          |  |  |  |
| No. of siblings:                                                                                                                      | : | 05 (Five) Brothers and 03 (Three) Sisters.                                                                                                                                                                  |  |  |  |
| Parent's and GB related Info:<br>(i) Who is GB member<br>(ii) Mother's name<br>(iii) Father's name<br>(iv) GB member's info           |   | Mother✓FatherShahera BegumAbdul KaderBranch: Purbo, Burichong, Centre # 66/mo,Loan no.: 6813/1, Member since February 07, 2008.First Ioan: Tk. 5,000Existing Ioan: Tk. 50,000, Outstanding Ioan: Tk. 25,700 |  |  |  |
| Further Information:<br>(v) Who pays GB loan installment<br>(vi) Mobile lady<br>(vii) Grameen Education Loan<br>(viii) Any other loan |   | Entrepreneur<br>No<br>Nil<br>Nil                                                                                                                                                                            |  |  |  |

## BRIEF HISTORY OF GB LOAN UTILIZATION BY FAMILY

- Shahera Begum is a GB member since February 07, 2008 at first she took GB loan BDT 5,000 (Five thousand).
- Gradually she took GB loan several times and utilized it for cultivation and assisting her son (entrepreneur) in existing cosmetics business.
- Finally GB loan helped her to improve her economic condition, livelihood and expanding the existing business of her son.