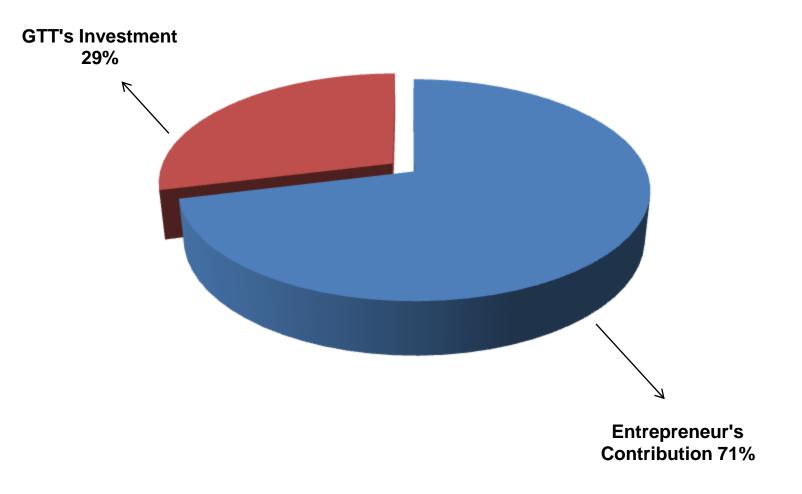

## PRESENT & PROPOSED INVESTMENT BREAKDOWN

| Particulars                                                                                   |                                                                                                |         | Proposed<br>(BDT) | Total<br>(BDT) |  |
|-----------------------------------------------------------------------------------------------|------------------------------------------------------------------------------------------------|---------|-------------------|----------------|--|
| Existing                                                                                      | Proposed                                                                                       | (BDT)   |                   |                |  |
| Investment in products (Different<br>types of cosmetic item and imitation<br>jewellery item.) | Investment in products (Different<br>types of cosmetic item, beg, city<br>gold jewellery etc.) | 104,200 | 100,000           | 204,200        |  |
| Investment in Machineries (Fan-01, bulb-05 etc )                                              |                                                                                                |         | -                 | 3,200          |  |
| Cash in hand                                                                                  |                                                                                                |         | -                 | 16,800         |  |
| Decoration (fixture and fittings)                                                             |                                                                                                |         | -                 | 98,000         |  |
| Advance for Shop                                                                              |                                                                                                |         | -                 | 50,000         |  |
| Debtors                                                                                       |                                                                                                |         |                   | 2,500          |  |
| Payback to GB Outstanding Loan                                                                |                                                                                                |         |                   | (25,700)       |  |
| Creditors                                                                                     |                                                                                                |         |                   | (3,000)        |  |
| Total Capital                                                                                 |                                                                                                |         | 100,000           | 346,000        |  |

- Entrepreneur's Contribution BDT 246,000
- GTT's Investment BDT 100,000
- Total Capital BDT 346,000