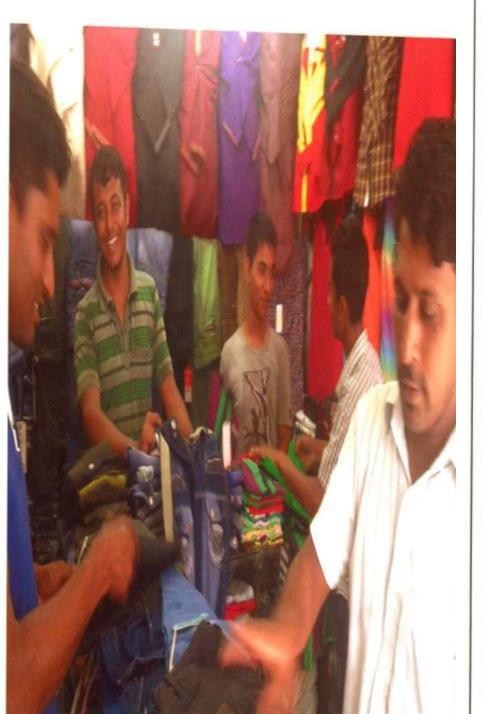

### **PROPOSED NOBIN UDYOKTA BUSINESS INFO**

| Business Name                                                | : | Dress Garden                                                                             |
|--------------------------------------------------------------|---|------------------------------------------------------------------------------------------|
| Address/ Location                                            | : | Haris Market, Thana road, Burichang, Comilla                                             |
| Total Investment in BDT                                      | : | Tk. 781,000                                                                              |
| Financing                                                    | : | Self Tk. 581,000 (from existing business)<br>Required Investment Tk. 200,000 (as equity) |
| Present salary/drawings from business                        | : | Taka 5,500 (five thousand five hundred)                                                  |
| Proposed Salary (estimates)                                  | - | Taka 6,000 (six thousand five hundred)                                                   |
| Proposed Business<br>Implementation Plan                     |   |                                                                                          |
| (i) % of present gross profit margin                         | : | On products 15%.                                                                         |
| (ii) Estimated % of proposed<br>gross profit margin          | : | On products 15%.                                                                         |
| (iii) In future risk mgt. plan<br>(from fire, disaster etc.) | : |                                                                                          |