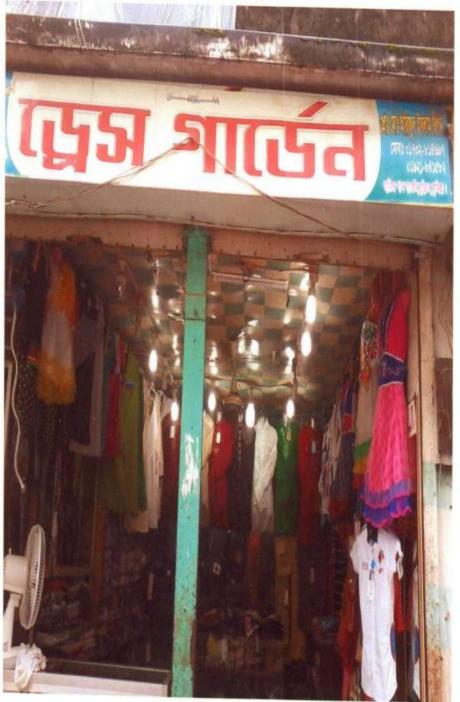

Proposed NU Business Name : **Dress Garden** Business Category: **Clothing Footwear & Apparels** 

### **PROPOSED NOBIN UDYOKTA BUSINESS INFO**

| Business Name                                                | : | Dress Garden                                                                             |
|--------------------------------------------------------------|---|------------------------------------------------------------------------------------------|
| Address/ Location                                            | : | Haris Market, Thana road, Burichang, Comilla                                             |
| Total Investment in BDT                                      | : | Tk. 781,000                                                                              |
| Financing                                                    | : | Self Tk. 581,000 (from existing business)<br>Required Investment Tk. 200,000 (as equity) |
| Present salary/drawings from business                        | : | Taka 5,500 (five thousand five hundred)                                                  |
| Proposed Salary (estimates)                                  | - | Taka 6,000 (six thousand five hundred)                                                   |
| Proposed Business<br>Implementation Plan                     |   |                                                                                          |
| (i) % of present gross profit margin                         | : | On products 15%.                                                                         |
| (ii) Estimated % of proposed<br>gross profit margin          | : | On products 15%.                                                                         |
| (iii) In future risk mgt. plan<br>(from fire, disaster etc.) | : |                                                                                          |