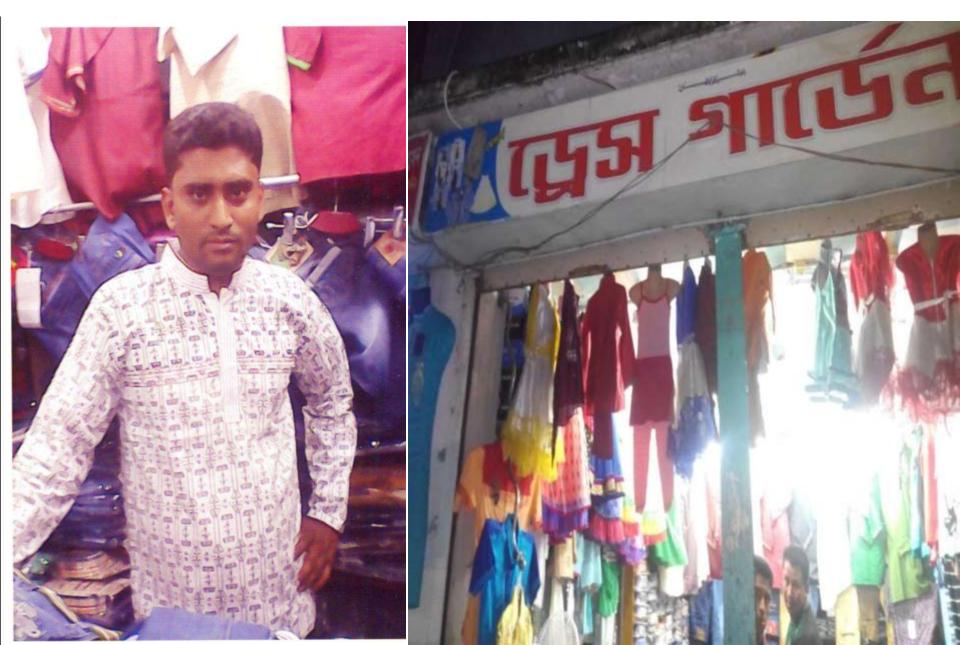

Proposed NU Business Name : **Dress Garden** Business Category: **Clothing Footwear & Apparels** 

### **PROPOSED NOBIN UDYOKTA BUSINESS INFO**

| Business Name                                                | : | Dress Garden                                                                             |
|--------------------------------------------------------------|---|------------------------------------------------------------------------------------------|
| Address/ Location                                            | : | Haris Market, Thana road, Burichang, Comilla                                             |
| Total Investment in BDT                                      | : | Tk. 781,000                                                                              |
| Financing                                                    | : | Self Tk. 581,000 (from existing business)<br>Required Investment Tk. 200,000 (as equity) |
| Present salary/drawings from business                        | : | Taka 5,500 (five thousand five hundred)                                                  |
| Proposed Salary (estimates)                                  | - | Taka 6,000 (six thousand five hundred)                                                   |
| Proposed Business<br>Implementation Plan                     |   |                                                                                          |
| (i) % of present gross profit margin                         | : | On products 15%.                                                                         |
| (ii) Estimated % of proposed<br>gross profit margin          | : | On products 15%.                                                                         |
| (iii) In future risk mgt. plan<br>(from fire, disaster etc.) | : |                                                                                          |