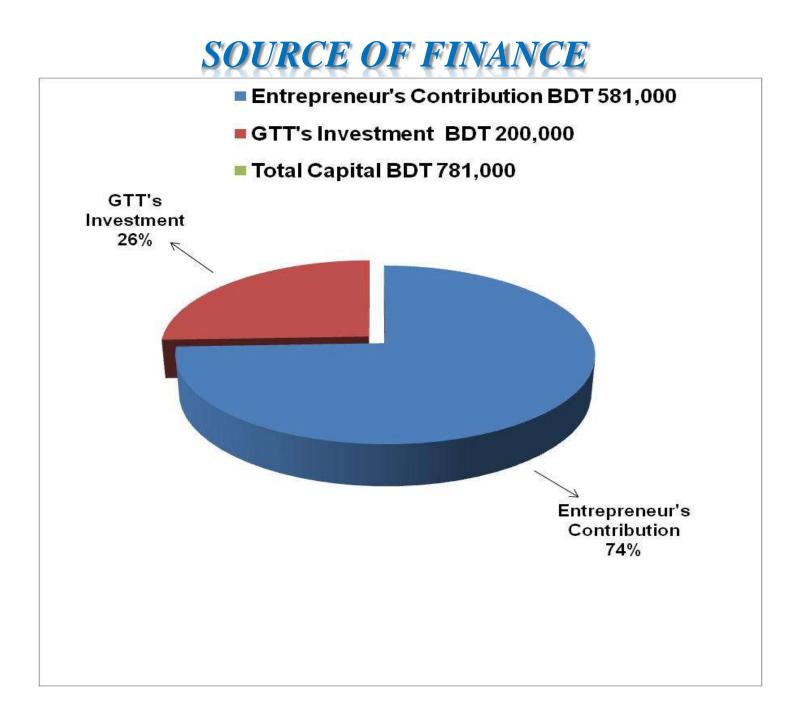

## PRESENT & PROPOSED INVESTMENT BREAKDOWN

| Particul                                                                            | Existing<br>Business | Proposed | Total    |       |  |
|-------------------------------------------------------------------------------------|----------------------|----------|----------|-------|--|
| Existing                                                                            | Existing Proposed    |          |          | (BDT) |  |
| Investment in products ( shirt,<br>pant, panjabi, three pics and<br>baby dress etc) | 300,000              | 200,000  | 500,000  |       |  |
| Investment in Machineries (solar                                                    | 18,800               | -        | 18,800   |       |  |
| Cash in hand                                                                        | 1,720                | -        | 1,720    |       |  |
| Debtors                                                                             | 50,000               |          | 50,000   |       |  |
| GB loan outstanding                                                                 | (21,520)             | -        | (21,520) |       |  |
| Decoration (fixture and fittings)                                                   | 52,000               | -        | 52,000   |       |  |
| Advance for shop                                                                    | 180,000              | -        | 180,000  |       |  |
| Total Ca                                                                            | 581,000              | 200,000  | 781,000  |       |  |