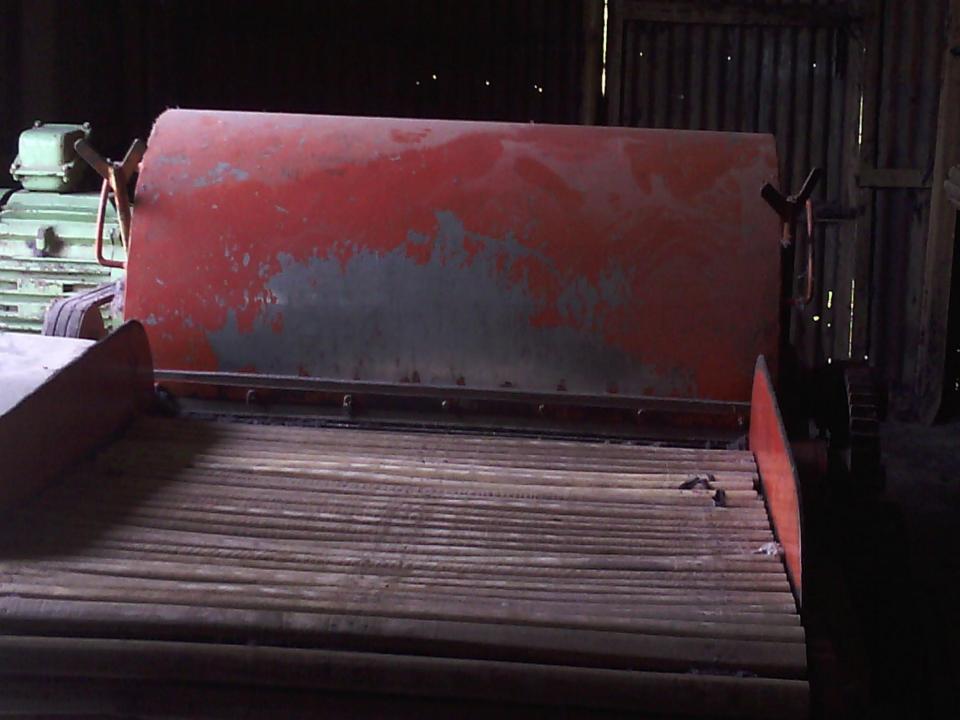

#### PRESENT & PROPOSED INVESTMENT BREAKDOWN

| Particulars                          | Existing<br>Business (BDT)<br>(1) | Proposed<br>(BDT)<br>(2) | Total<br>(BDT)<br>(1+2) |
|--------------------------------------|-----------------------------------|--------------------------|-------------------------|
| Investments in different categories: |                                   |                          |                         |
| (i) Different kind of stock items:   |                                   |                          |                         |
| i)Mattress 2000                      |                                   |                          |                         |
| ii)Quilt 10000                       | 50000                             |                          |                         |
| iii)Raw materials— 20000             | 500000                            |                          |                         |
| iv)Advanced 150000                   |                                   |                          |                         |
| v)Machines (2) 300000                |                                   |                          |                         |
| Proposed items:                      |                                   |                          |                         |
| i)Cotton grinding Machine (1) 250000 |                                   | 250000                   |                         |
| Total Capital                        |                                   |                          | 750000                  |