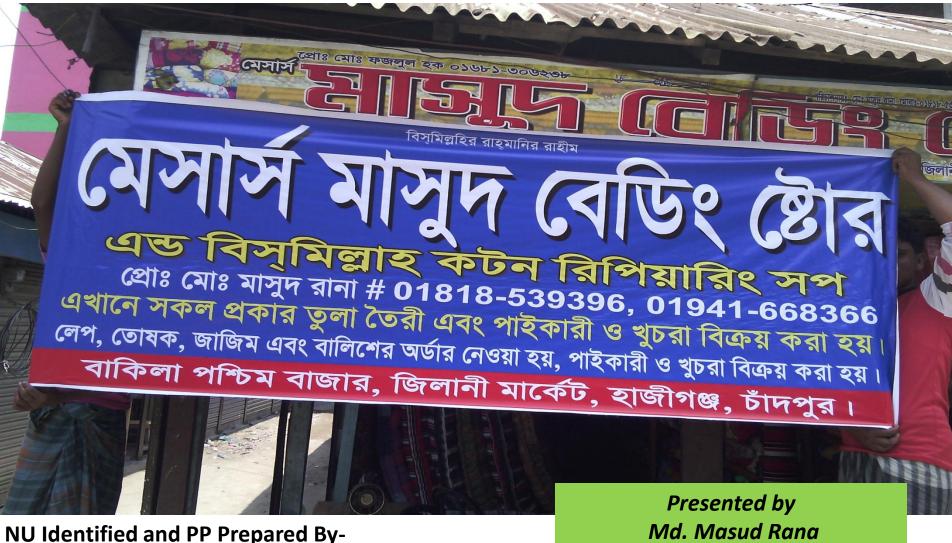

### M/S MASUD BEDDING & BISMILLAH COTTON SHOP

Tarannum Fateema (Chandpur Sadar Unit) Verified by- Md.Nazrul Islam

# **PROPOSED NOBIN UDYOKTA BUSINESS INFO**

| Business Name                                     | • | M/S MASUD BEDDING STORE & BISMILLAH COTTON SHOP                                                |
|---------------------------------------------------|---|------------------------------------------------------------------------------------------------|
| Address/ Location                                 | - | Bakila Bazar, Hajiganj                                                                         |
| Total Investment in BDT                           | - | 750000                                                                                         |
| Financing                                         | : | Self BDT 500000 (from existing business) 67%<br>Required Investment BDT 250000 (as equity) 33% |
| Present salary/drawings from business (estimates) | • | 9000                                                                                           |
| Proposed Salary                                   |   | 9000                                                                                           |
| Proposed Business                                 |   |                                                                                                |
| (i) % of present gross profit margin              | : | 16%                                                                                            |
| (ii) Estimated % of proposed gross profit margin  |   | 16%                                                                                            |
| (iii) Agreed grace period                         |   | 5 months                                                                                       |