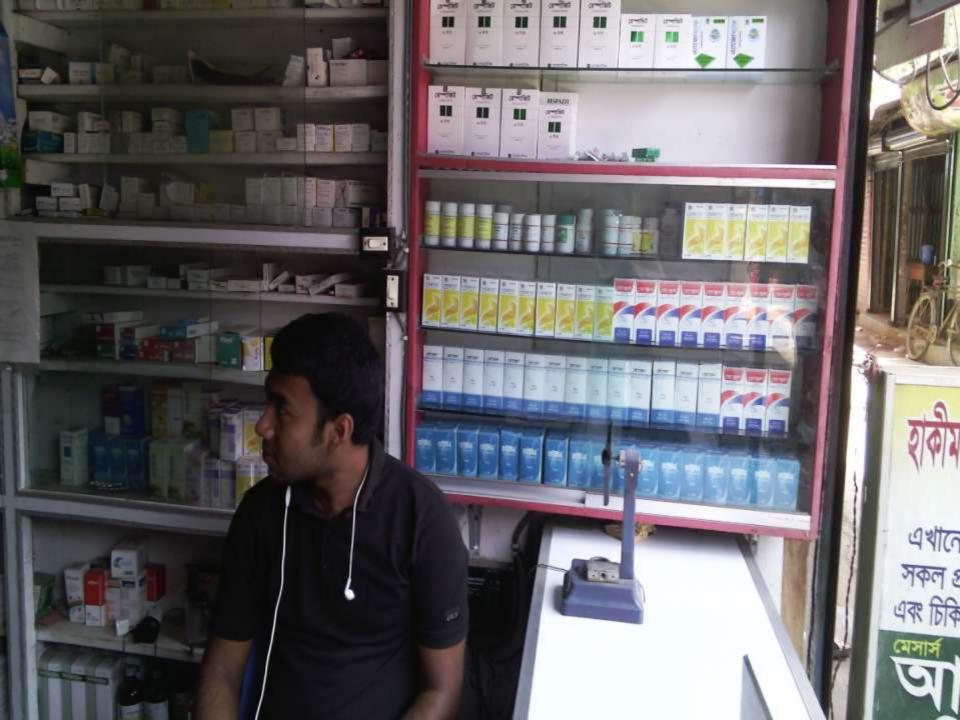

### BRIEF BIO OF THE PROPOSED NOBIN UDYOKTA

| Name                                                                                                                                                                                                           | : | Md. Baki Billa                                                                                                                                                                                   |
|----------------------------------------------------------------------------------------------------------------------------------------------------------------------------------------------------------------|---|--------------------------------------------------------------------------------------------------------------------------------------------------------------------------------------------------|
| Age                                                                                                                                                                                                            | : | 20-12-1983 (32 years)                                                                                                                                                                            |
| Marital status                                                                                                                                                                                                 | : | Married                                                                                                                                                                                          |
| Children                                                                                                                                                                                                       | : | 02 sons ,01 daughter                                                                                                                                                                             |
| No. of siblings:                                                                                                                                                                                               | : | Brother-03, Sister-01                                                                                                                                                                            |
| Parent's and GB related Info (i) Who is GB member (ii) Mother's name (iii) Father's name (iv) GB member's info  Further Information: (v) Who pays GB loan installment (vi) Mobile lady (vii) Grameen Education |   | Mother Father  Jahanara Akter Abdul Ali Branch: Narayonpur Centre No-36/m, Group no- 02 , Loan no-7465 Member since 10-10-2004 - 2012, First loan: Tk.10000/- Existing Loan - NILL,  N/A N/A N/A |
| Education                                                                                                                                                                                                      | : | HSC                                                                                                                                                                                              |

## BRIEF BIO OF THE PROPOSED NOBIN UDYOKTA (CONT...)

| Present Occupation                      | : | Medicine Business                                                 |
|-----------------------------------------|---|-------------------------------------------------------------------|
| Trade License                           |   | 152/14-15                                                         |
| Drug License                            |   | CP-98 (Matlab)                                                    |
| Business Experience                     | : | 10 Years                                                          |
|                                         | • | Completed 4 years Diploma course in Unani<br>Medicine and Surgery |
| Other Own/Family Sources of Income      | : | fisheries & Agriculture (Father)                                  |
| Other Own/Family Sources of Liabilities | • | N/A                                                               |
| NU Project<br>Source/Reference          | : | GT-Chandpur Sadar Unit                                            |
| NU Contact info                         |   | Mobile no -01818712784                                            |

### PROPOSED NOBIN UDYOKTA BUSINESS INFO

| Business Name                                                                                                                        | : | M/S Asmery Medical Hall                                                                        |
|--------------------------------------------------------------------------------------------------------------------------------------|---|------------------------------------------------------------------------------------------------|
| Address/ Location                                                                                                                    | : | Narayonpur bazar, Matlab (S) , Chandpur                                                        |
| Total Investment in BDT                                                                                                              | : | 7,50,000/-                                                                                     |
| Financing                                                                                                                            | : | Self BDT 550000/- (from existing business) 73% Required Investment BDT 200000/-(as equity) 27% |
| Present salary/drawings from business (estimates)                                                                                    | : | 8000/-                                                                                         |
| Proposed Salary                                                                                                                      |   | 8000/-                                                                                         |
| Proposed Business  (i) % of present gross profit margin  (ii) Estimated % of proposed gross profit margin  (iii) Agreed grace period | : | 20%<br>20%<br>02 months                                                                        |