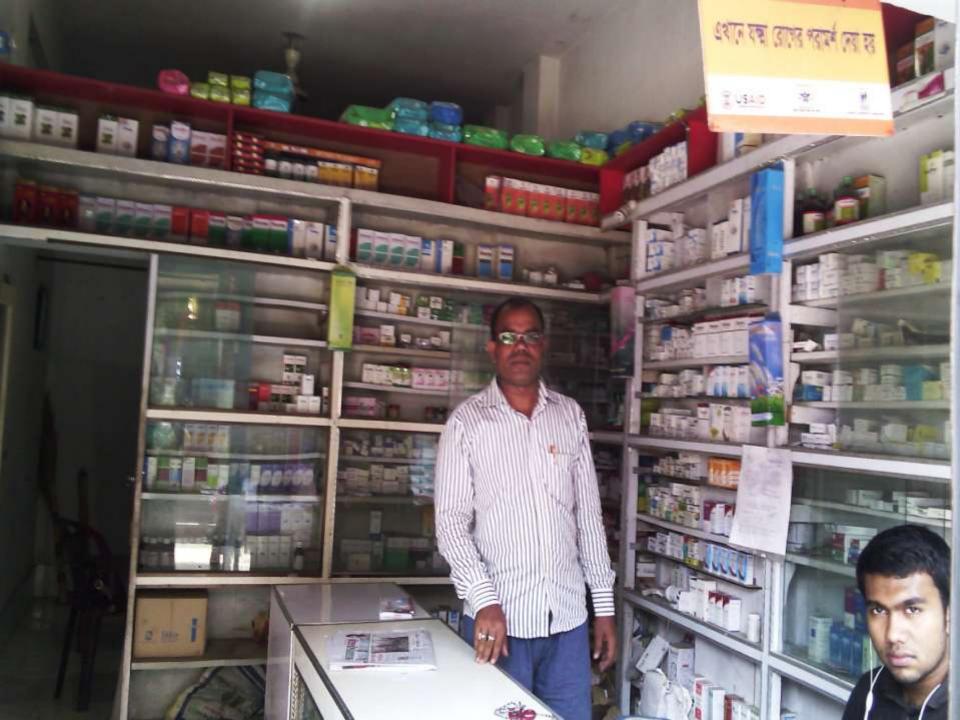

## BRIEF BIO OF THE PROPOSED NOBIN UDYOKTA (CONT...)

| Present Occupation                      | : | Medicine Business                                                 |
|-----------------------------------------|---|-------------------------------------------------------------------|
| Trade License                           |   | 152/14-15                                                         |
| Drug License                            |   | CP-98 (Matlab)                                                    |
| Business Experience                     | : | 10 Years                                                          |
|                                         | • | Completed 4 years Diploma course in Unani<br>Medicine and Surgery |
| Other Own/Family Sources of Income      | : | fisheries & Agriculture (Father)                                  |
| Other Own/Family Sources of Liabilities | • | N/A                                                               |
| NU Project<br>Source/Reference          | : | GT-Chandpur Sadar Unit                                            |
| NU Contact info                         |   | Mobile no -01818712784                                            |

### PROPOSED NOBIN UDYOKTA BUSINESS INFO

| Business Name                                                                                                                        | : | M/S Asmery Medical Hall                                                                        |
|--------------------------------------------------------------------------------------------------------------------------------------|---|------------------------------------------------------------------------------------------------|
| Address/ Location                                                                                                                    | : | Narayonpur bazar, Matlab (S) , Chandpur                                                        |
| Total Investment in BDT                                                                                                              | : | 7,50,000/-                                                                                     |
| Financing                                                                                                                            | : | Self BDT 550000/- (from existing business) 73% Required Investment BDT 200000/-(as equity) 27% |
| Present salary/drawings from business (estimates)                                                                                    | : | 8000/-                                                                                         |
| Proposed Salary                                                                                                                      |   | 8000/-                                                                                         |
| Proposed Business  (i) % of present gross profit margin  (ii) Estimated % of proposed gross profit margin  (iii) Agreed grace period | : | 20%<br>20%<br>02 months                                                                        |