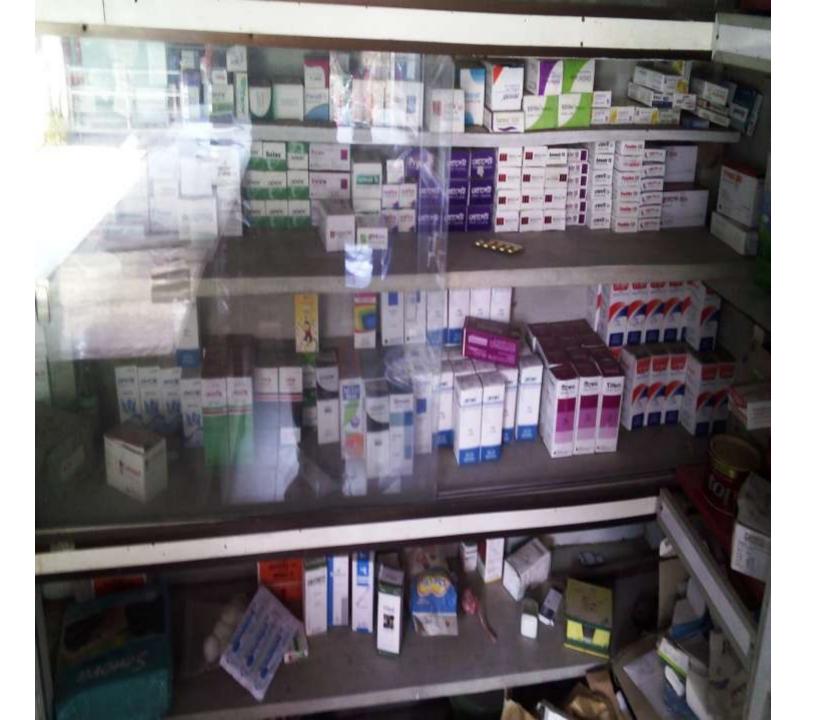

### PROPOSED NOBIN UDYOKTA BUSINESS INFO

| Business Name                                                                                                                        | : | M/S Asmery Medical Hall                                                                        |
|--------------------------------------------------------------------------------------------------------------------------------------|---|------------------------------------------------------------------------------------------------|
| Address/ Location                                                                                                                    | : | Narayonpur bazar, Matlab (S) , Chandpur                                                        |
| Total Investment in BDT                                                                                                              | : | 7,50,000/-                                                                                     |
| Financing                                                                                                                            | : | Self BDT 550000/- (from existing business) 73% Required Investment BDT 200000/-(as equity) 27% |
| Present salary/drawings from business (estimates)                                                                                    | : | 8000/-                                                                                         |
| Proposed Salary                                                                                                                      |   | 8000/-                                                                                         |
| Proposed Business  (i) % of present gross profit margin  (ii) Estimated % of proposed gross profit margin  (iii) Agreed grace period | : | 20%<br>20%<br>02 months                                                                        |

### PRESENT & PROPOSED INVESTMENT BREAKDOWN

| Particulars                           |             | Existing<br>Business<br>(BDT) | Proposed<br>(BDT) | Total<br>(BDT) |
|---------------------------------------|-------------|-------------------------------|-------------------|----------------|
| Furniture                             | =50,000/-   |                               |                   |                |
| Tablet/capsule                        | =40,000/-   |                               |                   |                |
| Anti-biotic(tablet + capsule + syrup) | = 100,000/- |                               |                   |                |
| Syrup & file item                     | =45,000/-   |                               |                   |                |
| Omeprazole & anti-ulcer               | =40,000/-   | 550000/-                      |                   | 550000         |
| Ointment , Cream & topical item       | =30,000/-   |                               |                   |                |
| Vitamin & unani & other Stock items   | =50000/-    |                               |                   |                |
| Surgical Item                         | =20,000/-   |                               |                   |                |
| Advance                               | =175000     |                               |                   |                |
| Proposed items                        |             |                               |                   |                |
| Tablet & Capsule                      | =30000/     |                               |                   |                |
| Tablet/Capsule(omeprazole group)      | =30,000/-   |                               |                   |                |
| Injectable items                      | =30,000/-   |                               | 200000/           | 200000         |
| Vitamins & Other syrap                | =30,000/-   |                               | 200000/-          | 200000         |
| Antibiotic (SY/PLS)                   | =30,000/-   |                               |                   |                |
| Amino acid /DNS , SODIUM Saline       | =30,000/-   |                               |                   |                |
| Unani Items                           | =20000/     |                               |                   |                |
| Total Capital                         |             | 550000/-                      | 200000/-          | 750000/-       |