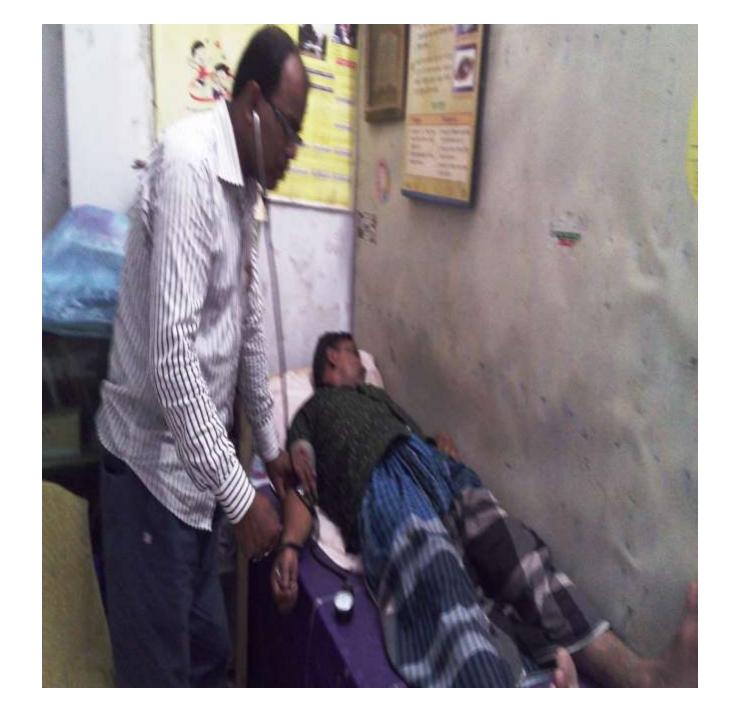

## BRIEF BIO OF THE PROPOSED NOBIN UDYOKTA (CONT...)

| Present Occupation                      | : | Medicine Business                                                 |
|-----------------------------------------|---|-------------------------------------------------------------------|
| Trade License                           |   | 152/14-15                                                         |
| Drug License                            |   | CP-98 (Matlab)                                                    |
| Business Experience                     | : | 10 Years                                                          |
|                                         | • | Completed 4 years Diploma course in Unani<br>Medicine and Surgery |
| Other Own/Family Sources of Income      | : | fisheries & Agriculture (Father)                                  |
| Other Own/Family Sources of Liabilities | • | N/A                                                               |
| NU Project<br>Source/Reference          | : | GT-Chandpur Sadar Unit                                            |
| NU Contact info                         |   | Mobile no -01818712784                                            |

### Strength

- ✓ Long standing relationship with Grameen.
- ✓ Well Known Person in locality.
- ✓ Provide quality medicine to meet demand for the community.
- √ He is also a doctor and provide good services