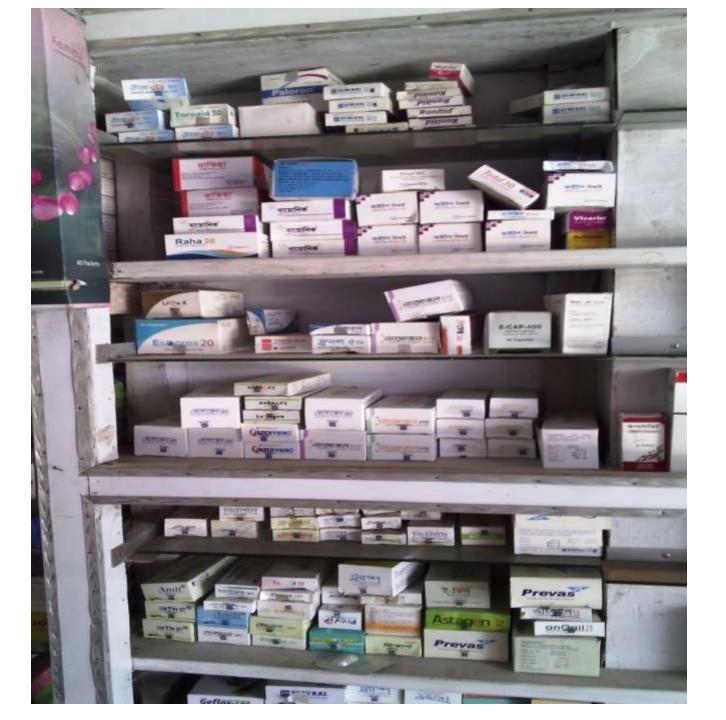

### PROPOSED NOBIN UDYOKTA BUSINESS INFO

| Business Name                                                                                                                        | : | M/S Asmery Medical Hall                                                                        |
|--------------------------------------------------------------------------------------------------------------------------------------|---|------------------------------------------------------------------------------------------------|
| Address/ Location                                                                                                                    | : | Narayonpur bazar, Matlab (S) , Chandpur                                                        |
| Total Investment in BDT                                                                                                              | : | 7,50,000/-                                                                                     |
| Financing                                                                                                                            | : | Self BDT 550000/- (from existing business) 73% Required Investment BDT 200000/-(as equity) 27% |
| Present salary/drawings from business (estimates)                                                                                    | : | 8000/-                                                                                         |
| Proposed Salary                                                                                                                      |   | 8000/-                                                                                         |
| Proposed Business  (i) % of present gross profit margin  (ii) Estimated % of proposed gross profit margin  (iii) Agreed grace period | : | 20%<br>20%<br>02 months                                                                        |

### PRESENT & PROPOSED INVESTMENT BREAKDOWN

| Particulars                           |             | Existing<br>Business<br>(BDT) | Proposed<br>(BDT) | Total<br>(BDT) |
|---------------------------------------|-------------|-------------------------------|-------------------|----------------|
| Furniture                             | =50,000/-   |                               |                   |                |
| Tablet/capsule                        | =40,000/-   |                               |                   |                |
| Anti-biotic(tablet + capsule + syrup) | = 100,000/- |                               |                   |                |
| Syrup & file item                     | =45,000/-   |                               |                   |                |
| Omeprazole & anti-ulcer               | =40,000/-   | 550000/-                      |                   | 550000         |
| Ointment , Cream & topical item       | =30,000/-   |                               |                   |                |
| Vitamin & unani & other Stock items   | =50000/-    |                               |                   |                |
| Surgical Item                         | =20,000/-   |                               |                   |                |
| Advance                               | =175000     |                               |                   |                |
| Proposed items                        |             |                               |                   |                |
| Tablet & Capsule                      | =30000/     |                               |                   |                |
| Tablet/Capsule(omeprazole group)      | =30,000/-   |                               |                   |                |
| Injectable items                      | =30,000/-   |                               | 200000/           | 200000         |
| Vitamins & Other syrap                | =30,000/-   |                               | 200000/-          | 200000         |
| Antibiotic (SY/PLS)                   | =30,000/-   |                               |                   |                |
| Amino acid /DNS , SODIUM Saline       | =30,000/-   |                               |                   |                |
| Unani Items                           | =20000/     |                               |                   |                |
| Total Capital                         |             | 550000/-                      | 200000/-          | 750000/-       |