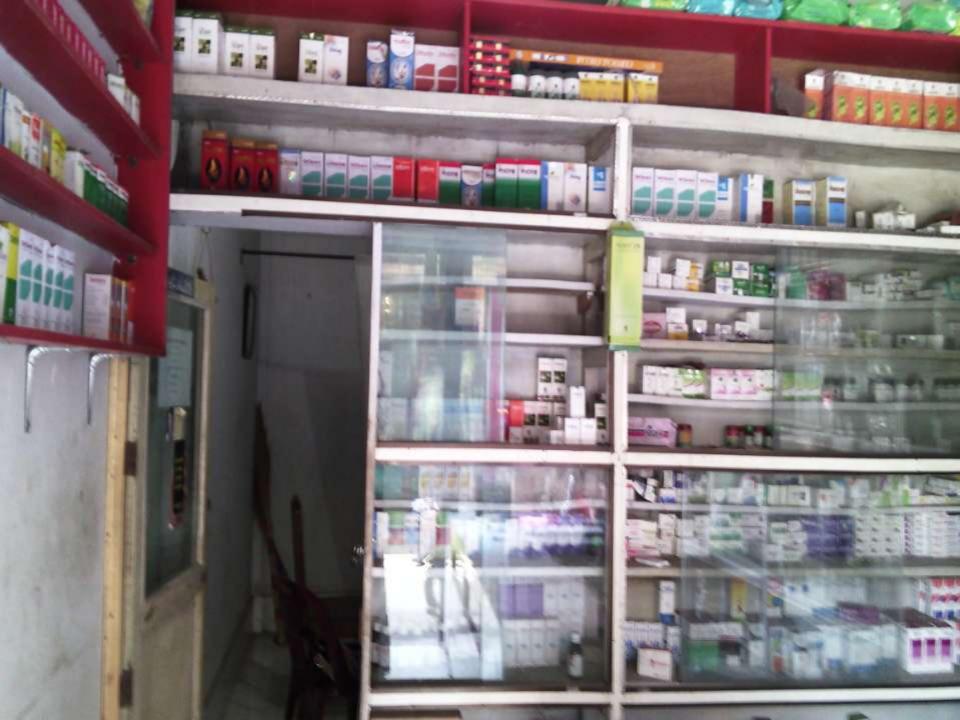

### PROPOSED NOBIN UDYOKTA BUSINESS INFO

| Business Name                                                                                                                        | : | M/S Asmery Medical Hall                                                                        |
|--------------------------------------------------------------------------------------------------------------------------------------|---|------------------------------------------------------------------------------------------------|
| Address/ Location                                                                                                                    | : | Narayonpur bazar, Matlab (S) , Chandpur                                                        |
| Total Investment in BDT                                                                                                              | : | 7,50,000/-                                                                                     |
| Financing                                                                                                                            | : | Self BDT 550000/- (from existing business) 73% Required Investment BDT 200000/-(as equity) 27% |
| Present salary/drawings from business (estimates)                                                                                    | : | 8000/-                                                                                         |
| Proposed Salary                                                                                                                      |   | 8000/-                                                                                         |
| Proposed Business  (i) % of present gross profit margin  (ii) Estimated % of proposed gross profit margin  (iii) Agreed grace period | : | 20%<br>20%<br>02 months                                                                        |

### PRESENT & PROPOSED INVESTMENT BREAKDOWN

| Particulars                           |             | Existing<br>Business<br>(BDT) | Proposed<br>(BDT) | Total<br>(BDT) |
|---------------------------------------|-------------|-------------------------------|-------------------|----------------|
| Furniture                             | =50,000/-   |                               |                   |                |
| Tablet/capsule                        | =40,000/-   |                               |                   |                |
| Anti-biotic(tablet + capsule + syrup) | = 100,000/- |                               |                   |                |
| Syrup & file item                     | =45,000/-   |                               |                   |                |
| Omeprazole & anti-ulcer               | =40,000/-   | 550000/-                      |                   | 550000         |
| Ointment , Cream & topical item       | =30,000/-   |                               |                   |                |
| Vitamin & unani & other Stock items   | =50000/-    |                               |                   |                |
| Surgical Item                         | =20,000/-   |                               |                   |                |
| Advance                               | =175000     |                               |                   |                |
| Proposed items                        |             |                               |                   |                |
| Tablet & Capsule                      | =30000/     |                               |                   |                |
| Tablet/Capsule(omeprazole group)      | =30,000/-   |                               |                   |                |
| Injectable items                      | =30,000/-   |                               | 200000/           | 200000         |
| Vitamins & Other syrap                | =30,000/-   |                               | 200000/-          | 200000         |
| Antibiotic (SY/PLS)                   | =30,000/-   |                               |                   |                |
| Amino acid /DNS , SODIUM Saline       | =30,000/-   |                               |                   |                |
| Unani Items                           | =20000/     |                               |                   |                |
| Total Capital                         |             | 550000/-                      | 200000/-          | 750000/-       |