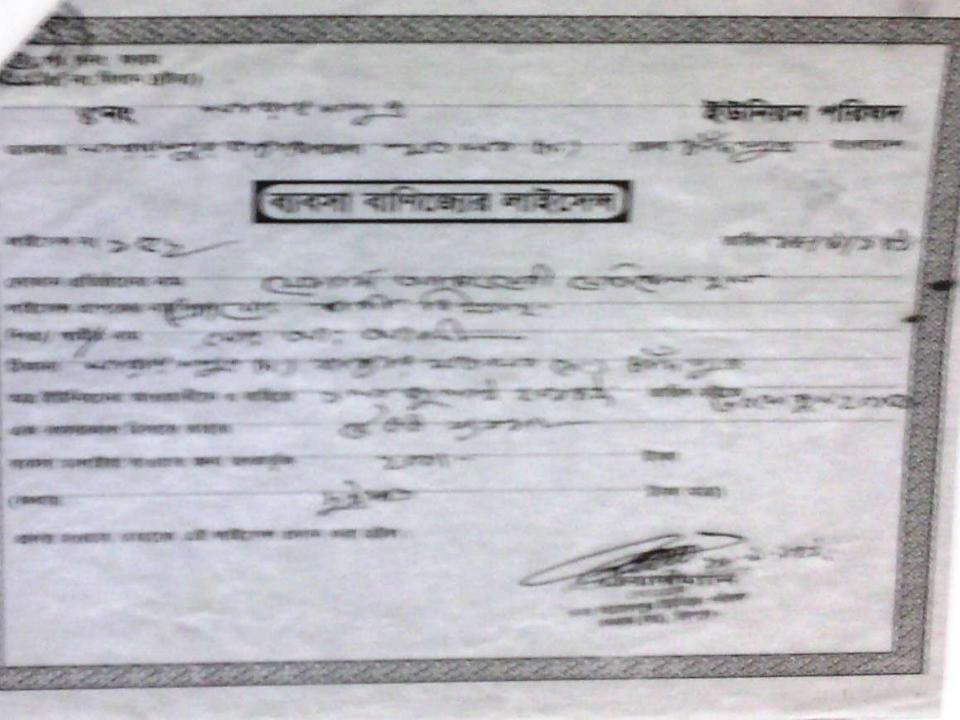

## BRIEF BIO OF THE PROPOSED NOBIN UDYOKTA (CONT...)

| Present Occupation                      | : | Medicine Business                                                 |
|-----------------------------------------|---|-------------------------------------------------------------------|
| Trade License                           |   | 152/14-15                                                         |
| Drug License                            |   | CP-98 (Matlab)                                                    |
| Business Experience                     | : | 10 Years                                                          |
|                                         | • | Completed 4 years Diploma course in Unani<br>Medicine and Surgery |
| Other Own/Family Sources of Income      | : | fisheries & Agriculture (Father)                                  |
| Other Own/Family Sources of Liabilities | • | N/A                                                               |
| NU Project<br>Source/Reference          | : | GT-Chandpur Sadar Unit                                            |
| NU Contact info                         |   | Mobile no -01818712784                                            |