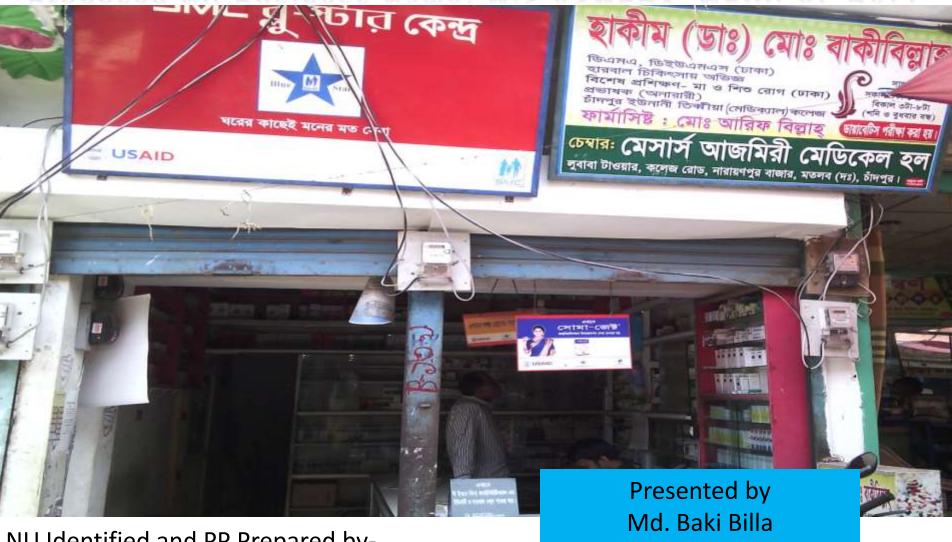

#### Proposed NU Business Name: M/S ASMERY MEDICAL HALL

NU Identified and PP Prepared by-Sonia Sultana (Chandpur Sadar Unit) Verified By: Md. Nazrul Islam

### PROPOSED NOBIN UDYOKTA BUSINESS INFO

| Business Name                                                                                                                        | : | M/S Asmery Medical Hall                                                                        |
|--------------------------------------------------------------------------------------------------------------------------------------|---|------------------------------------------------------------------------------------------------|
| Address/ Location                                                                                                                    | : | Narayonpur bazar, Matlab (S) , Chandpur                                                        |
| Total Investment in BDT                                                                                                              | : | 7,50,000/-                                                                                     |
| Financing                                                                                                                            | : | Self BDT 550000/- (from existing business) 73% Required Investment BDT 200000/-(as equity) 27% |
| Present salary/drawings from business (estimates)                                                                                    | : | 8000/-                                                                                         |
| Proposed Salary                                                                                                                      |   | 8000/-                                                                                         |
| Proposed Business  (i) % of present gross profit margin  (ii) Estimated % of proposed gross profit margin  (iii) Agreed grace period | : | 20%<br>20%<br>02 months                                                                        |