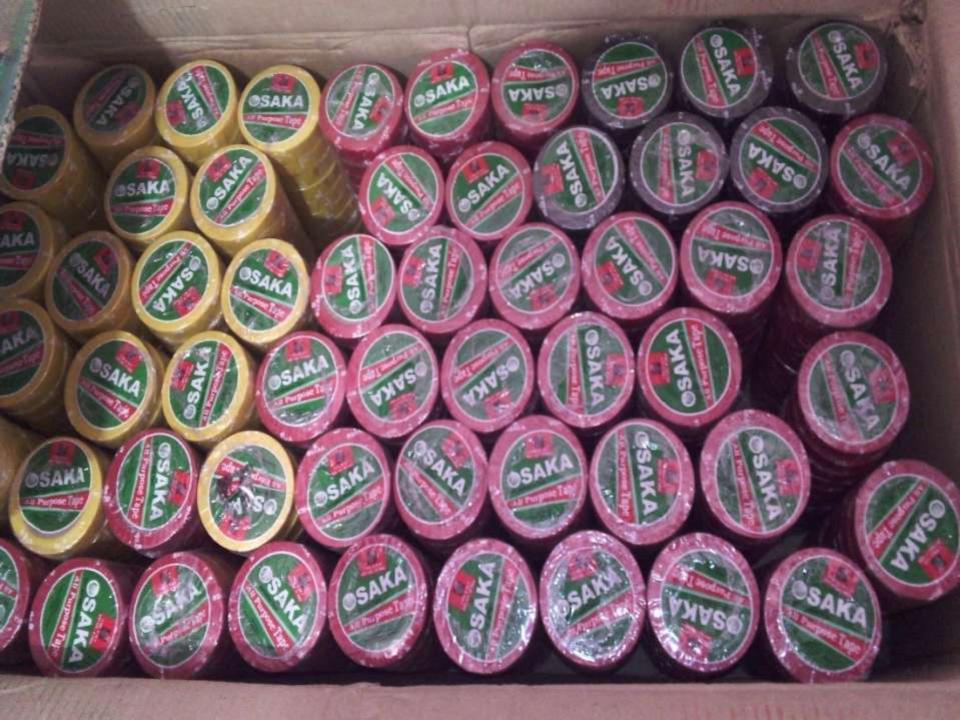

| Present Stock items                  |          |  |  |
|--------------------------------------|----------|--|--|
| Product name with quantity           | Amount   |  |  |
| Body spray & Rollon Items:           |          |  |  |
| Denim (190 Tk.*50 Pc)                | 9,500    |  |  |
| Bruit (192 Tk.*60 Pc)                | 11,500   |  |  |
| J.PD.(215 Tk.*70 Pc)                 | 15,000   |  |  |
| Addiction (180 Tk.*25 Pc)            | 4,500    |  |  |
| Denim after shave(190 Tk.*50 Pc)     | 9,500    |  |  |
| Rollon Bruit (190Tk.30 Pc)           | 5,700    |  |  |
| Rollon Denim(190 Tk.50 Pc)           | 9,500    |  |  |
| Hair Cream( 230 Tk.*69 pc)           | 15,800   |  |  |
| Diaper +Lipstick( 100 Tk.*80 pc)     | 8,000    |  |  |
| Tape Items :                         |          |  |  |
| Osaka P.V.C (140 Tk.*150 Dzn)        | 21,000   |  |  |
| Osaka all purpose(150Tk*140 Dzn)     | 21,000   |  |  |
| Tessol Fire safety (180 Tk.*138 Dzn) | 25,000   |  |  |
| Deer Fire(190Tk.*132D Dzn)           | 25,000   |  |  |
| Tesa (240 Tk.* 75 Dzn)               | 18,000   |  |  |
| Total Present Stock                  | 1,99,000 |  |  |