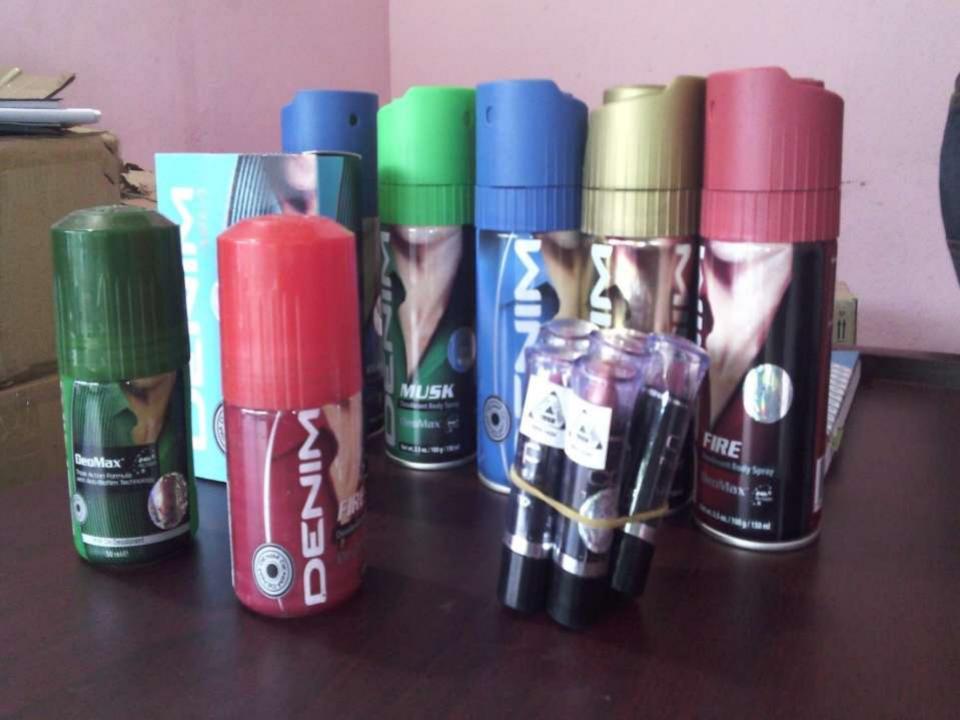

| Present Stock items                  |          |  |  |
|--------------------------------------|----------|--|--|
| Product name with quantity           | Amount   |  |  |
| Body spray & Rollon Items:           |          |  |  |
| Denim (190 Tk.*50 Pc)                | 9,500    |  |  |
| Bruit (192 Tk.*60 Pc)                | 11,500   |  |  |
| J.PD.(215 Tk.*70 Pc)                 | 15,000   |  |  |
| Addiction (180 Tk.*25 Pc)            | 4,500    |  |  |
| Denim after shave(190 Tk.*50 Pc)     | 9,500    |  |  |
| Rollon Bruit (190Tk.30 Pc)           | 5,700    |  |  |
| Rollon Denim(190 Tk.50 Pc)           | 9,500    |  |  |
| Hair Cream( 230 Tk.*69 pc)           | 15,800   |  |  |
| Diaper +Lipstick( 100 Tk.*80 pc)     | 8,000    |  |  |
| Tape Items :                         |          |  |  |
| Osaka P.V.C (140 Tk.*150 Dzn)        | 21,000   |  |  |
| Osaka all purpose(150Tk*140 Dzn)     | 21,000   |  |  |
| Tessol Fire safety (180 Tk.*138 Dzn) | 25,000   |  |  |
| Deer Fire(190Tk.*132D Dzn)           | 25,000   |  |  |
| Tesa (240 Tk.* 75 Dzn)               | 18,000   |  |  |
| Total Present Stock                  | 1,99,000 |  |  |