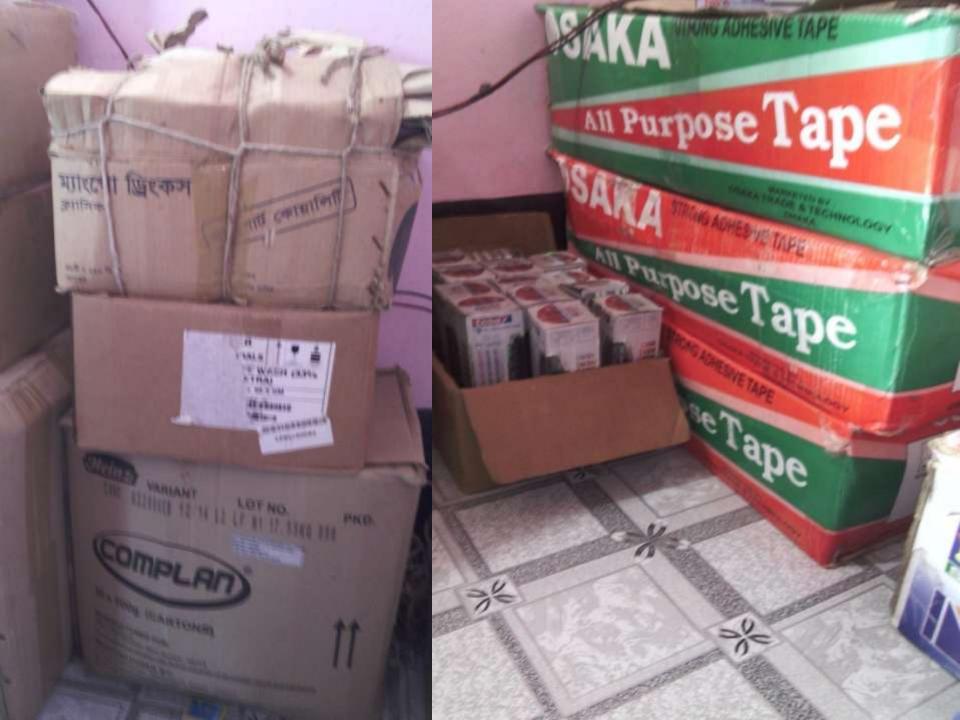

| Present Stock items                  |          |  |  |
|--------------------------------------|----------|--|--|
| Product name with quantity           | Amount   |  |  |
| Body spray & Rollon Items:           |          |  |  |
| Denim (190 Tk.*50 Pc)                | 9,500    |  |  |
| Bruit (192 Tk.*60 Pc)                | 11,500   |  |  |
| J.PD.(215 Tk.*70 Pc)                 | 15,000   |  |  |
| Addiction (180 Tk.*25 Pc)            | 4,500    |  |  |
| Denim after shave(190 Tk.*50 Pc)     | 9,500    |  |  |
| Rollon Bruit (190Tk.30 Pc)           | 5,700    |  |  |
| Rollon Denim(190 Tk.50 Pc)           | 9,500    |  |  |
| Hair Cream( 230 Tk.*69 pc)           | 15,800   |  |  |
| Diaper +Lipstick( 100 Tk.*80 pc)     | 8,000    |  |  |
| Tape Items :                         |          |  |  |
| Osaka P.V.C (140 Tk.*150 Dzn)        | 21,000   |  |  |
| Osaka all purpose(150Tk*140 Dzn)     | 21,000   |  |  |
| Tessol Fire safety (180 Tk.*138 Dzn) | 25,000   |  |  |
| Deer Fire(190Tk.*132D Dzn)           | 25,000   |  |  |
| Tesa (240 Tk.* 75 Dzn)               | 18,000   |  |  |
| Total Present Stock                  | 1,99,000 |  |  |