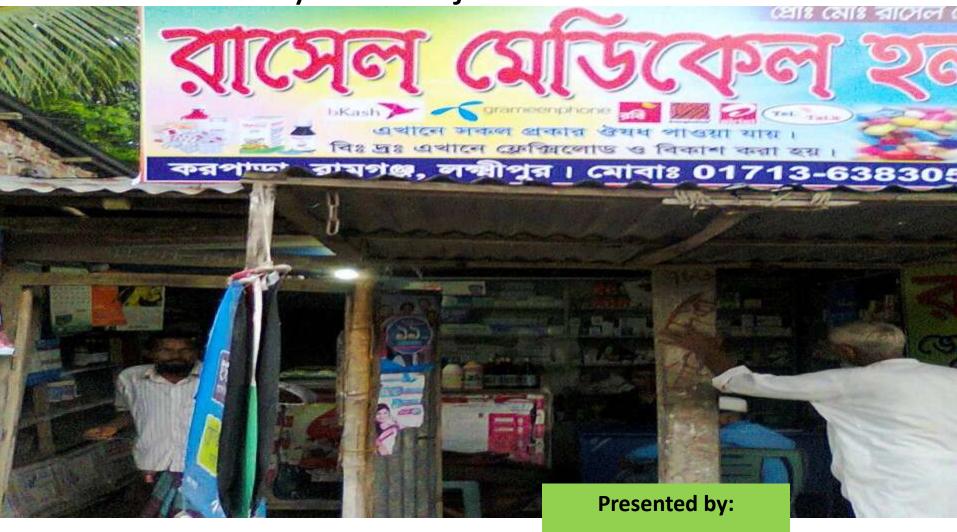

## Proposed Nobin Udyokta Business Info

| Business Name                                                                                                                       | : | Rasal Medical Hall                                                                                 |
|-------------------------------------------------------------------------------------------------------------------------------------|---|----------------------------------------------------------------------------------------------------|
| Address/ Location                                                                                                                   | : | In front of school, Middle Chorpara Chawdhury Bazar, Ramgonj, Laxmipur.                            |
| Total Investment in BDT                                                                                                             | : | 305000/-                                                                                           |
| Financing                                                                                                                           | : | Self BDT 155,000/- (from existing business) 51 % Required Investment BDT 150000/- (as equity) 49 % |
| Present salary/drawings from business (estimates)                                                                                   | : | 5000/-                                                                                             |
| Proposed Salary                                                                                                                     |   | 5000/-                                                                                             |
| Proposed Business  (i)% of present gross profit margin  (ii) Estimated % of proposed gross profit margin  (iii) Agreed grace period | : | 13%<br>13%<br>05 months.                                                                           |