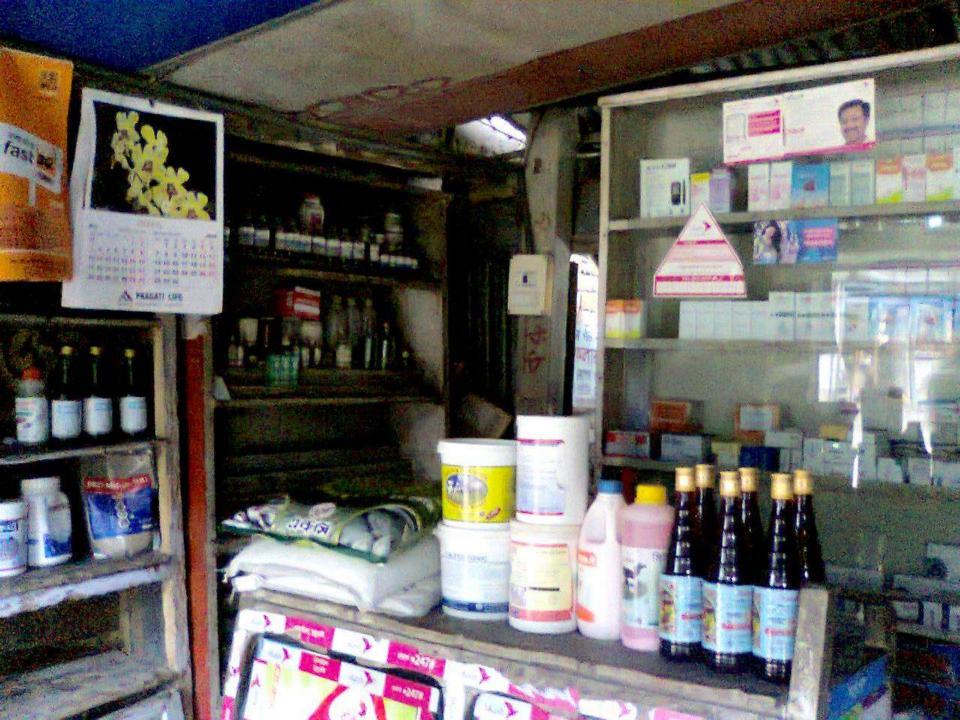

## Proposed Nobin Udyokta Business Info

| Business Name                                                                                                                       | : | Rasal Medical Hall                                                                                 |
|-------------------------------------------------------------------------------------------------------------------------------------|---|----------------------------------------------------------------------------------------------------|
| Address/ Location                                                                                                                   | : | In front of school, Middle Chorpara Chawdhury Bazar, Ramgonj, Laxmipur.                            |
| Total Investment in BDT                                                                                                             | : | 305000/-                                                                                           |
| Financing                                                                                                                           | : | Self BDT 155,000/- (from existing business) 51 % Required Investment BDT 150000/- (as equity) 49 % |
| Present salary/drawings from business (estimates)                                                                                   | : | 5000/-                                                                                             |
| Proposed Salary                                                                                                                     |   | 5000/-                                                                                             |
| Proposed Business  (i)% of present gross profit margin  (ii) Estimated % of proposed gross profit margin  (iii) Agreed grace period | : | 13%<br>13%<br>05 months.                                                                           |

#### PRESENT & PROPOSED INVESTMENT BREAKDOWN

| Particulars                                    |                 | Existing Business (BDT) | Proposed (BDT) | Total (BDT) |
|------------------------------------------------|-----------------|-------------------------|----------------|-------------|
| Different kind of stock items (Existing)       |                 |                         |                |             |
| Furniture<br>I P S                             | 10,000<br>5,000 |                         |                |             |
| Syrup & file item                              | 10,000          |                         |                |             |
| Tablet ,Capsule , Saline, Ointment &Cream      | 25,000          | 1,55,000                |                |             |
| Vitamin & other Stock items                    | 8,000           | _,,,,,,,,               |                |             |
| Salpha(Plus),Cipro A. Inj.Cp                   | 15,000          |                         |                |             |
| Acme's GO light& Mila (38 Bosta)               | 17,000          |                         |                |             |
| Bkash, Dutch Bangla Bank, M Cash               | 50,000          |                         |                |             |
| Flexi Load (Grameen,airtal, Robi, Bangla link) | 15,000          |                         |                |             |
| Proposed items                                 |                 |                         |                |             |
| Tablet/Capsule(antibiotic)                     | 15,000          |                         |                |             |
| Syrup ,Omeprazole & other Antibiotic           | 15,000          |                         |                |             |
| Saline & paracetamol group                     | 20,000          |                         |                |             |
| Salpha(Plus),Cipro A. Inj.Cp                   | 10,000          |                         | 150,000/-      |             |
| Acme's GO light& Mila (22 Bosta)               | 10,000          |                         |                |             |
| Bkash, Dutch Bangla Bank, M Cash               | 65,000          |                         |                |             |
| Flexi Load (Grameen,airtal, Robi, Bangla link) | 15,000          |                         |                |             |
|                                                |                 |                         |                |             |
| Total Capital                                  |                 | 1,55,000                | 150000         | 3,05,000/-  |