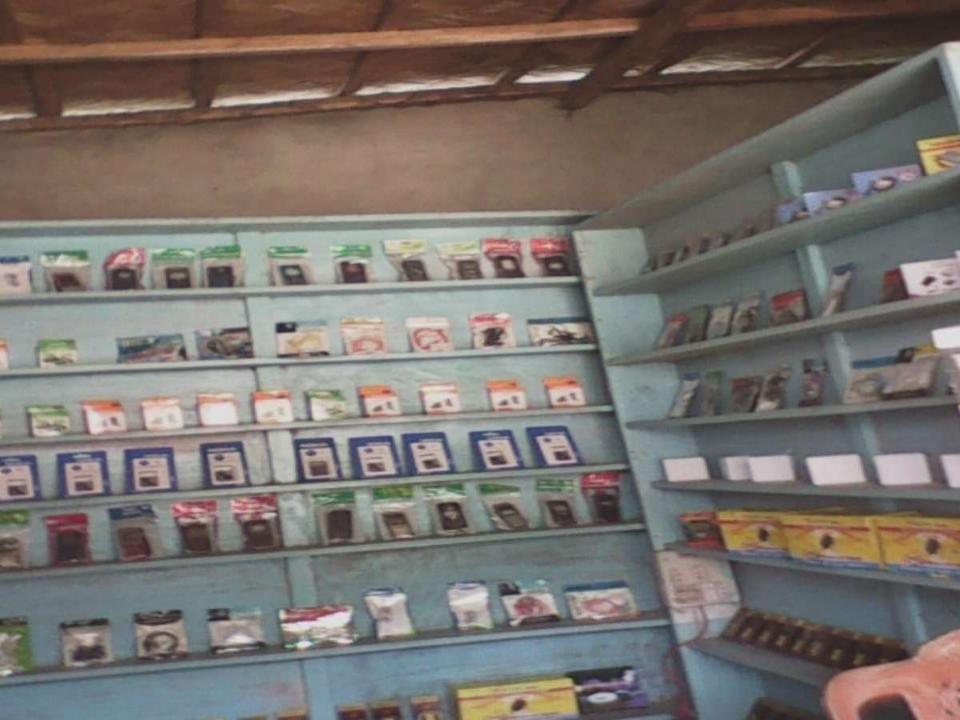

#### Present stock items

| Battery 25 pcs-                              | 2000       |
|----------------------------------------------|------------|
| Casing 50 pcs-                               | 2500       |
| Charger30 pcs-                               | 3000       |
| Display 18pcs-                               | 3000       |
| Ribon 7pcs-                                  | 1500       |
| Sim 80pcs-                                   | 7000       |
| Handcash for bkash-                          | 35000      |
| Bkash-                                       | 35000      |
| Flexi load-                                  | 20000      |
| Mobile set for bkash, apparatus, Furniture - | 10000      |
| Advanced for shop rent-                      | 150000     |
|                                              | 260000 DDT |
| Total -                                      | 269000 BDT |

#### **PROPOSED ITEMS**

| Nokia mobile(101,110,130,105,,108,107,220,c2(12)- | 30000          |  |
|---------------------------------------------------|----------------|--|
| SYMPHONY B2i(12)-<br>Maximus(M12,M11,Android)(5)- | 12000<br>20000 |  |
| Symphony Android(4)-                              | 30000          |  |
| walton B05,L13,B07,B00,B01,ANDROID(18)-           | 58000          |  |
| Total-                                            | 150000         |  |