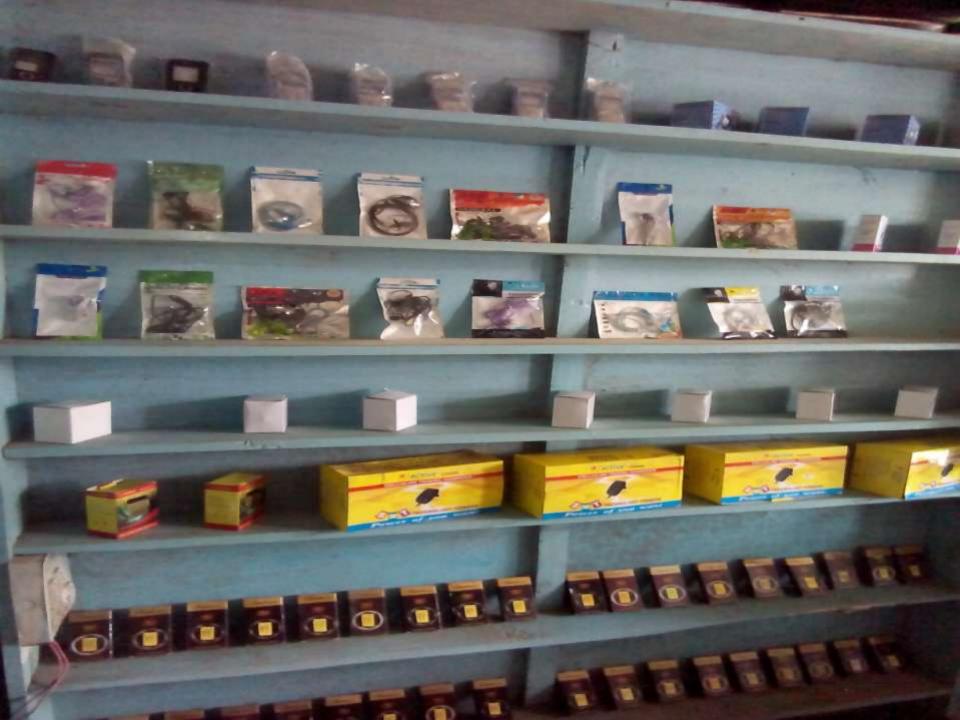

#### Present stock items

| Battery 25 pcs-                              | 2000       |
|----------------------------------------------|------------|
| Casing 50 pcs-                               | 2500       |
| Charger30 pcs-                               | 3000       |
| Display 18pcs-                               | 3000       |
| Ribon 7pcs-                                  | 1500       |
| Sim 80pcs-                                   | 7000       |
| Handcash for bkash-                          | 35000      |
| Bkash-                                       | 35000      |
| Flexi load-                                  | 20000      |
| Mobile set for bkash, apparatus, Furniture - | 10000      |
| Advanced for shop rent-                      | 150000     |
|                                              | 260000 DDT |
| Total -                                      | 269000 BDT |