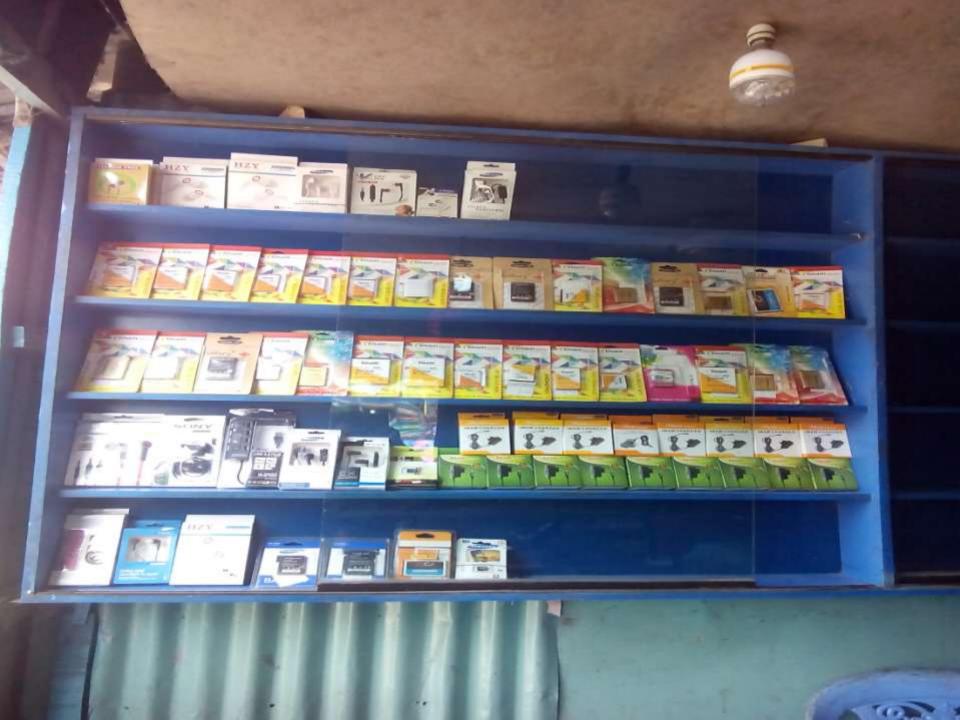

#### Present stock items

| Battery 25 pcs-                              | 2000       |
|----------------------------------------------|------------|
| Casing 50 pcs-                               | 2500       |
| Charger30 pcs-                               | 3000       |
| Display 18pcs-                               | 3000       |
| Ribon 7pcs-                                  | 1500       |
| Sim 80pcs-                                   | 7000       |
| Handcash for bkash-                          | 35000      |
| Bkash-                                       | 35000      |
| Flexi load-                                  | 20000      |
| Mobile set for bkash, apparatus, Furniture - | 10000      |
| Advanced for shop rent-                      | 150000     |
|                                              | 260000 DDT |
| Total -                                      | 269000 BDT |

#### **PROPOSED ITEMS**

| Nokia mobile(101,110,130,105,,108,107,220,c2(12)- | 30000          |  |
|---------------------------------------------------|----------------|--|
| SYMPHONY B2i(12)-<br>Maximus(M12,M11,Android)(5)- | 12000<br>20000 |  |
| Symphony Android(4)-                              | 30000          |  |
| walton B05,L13,B07,B00,B01,ANDROID(18)-           | 58000          |  |
| Total-                                            | 150000         |  |