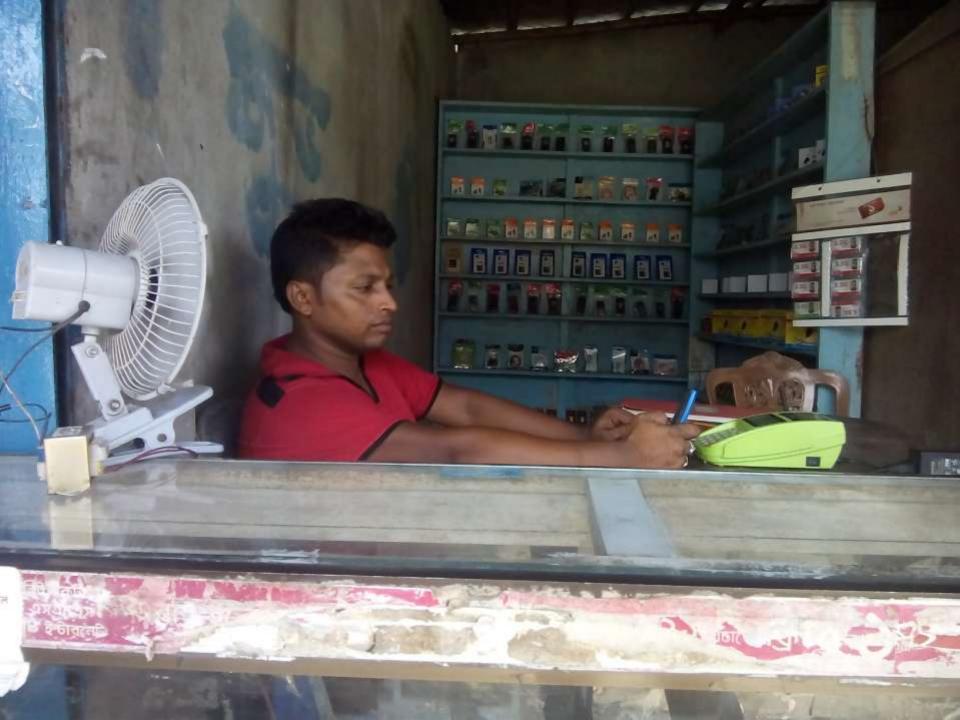

## PROPOSED NOBIN UDYOKTA BUSINESS INFO

| Business Name                                           | : | Rahad Mobile Network                                                                            |
|---------------------------------------------------------|---|-------------------------------------------------------------------------------------------------|
| Address/ Location                                       | : | Bakila Bazar, Hajiganj, Chandpur                                                                |
| Total Investment in BDT                                 | : | 4,19,000                                                                                        |
| Financing                                               | : | Self BDT 2,69,000 (from existing business) 64% Required Investment BDT 1,50,000 (as equity) 36% |
| Present salary/drawings from business (estimates)       | : | 8000                                                                                            |
| Proposed Salary                                         |   | 8000                                                                                            |
| Proposed Business  (i) % of present gross profit margin | : | 12%                                                                                             |
| (ii) Estimated % of proposed gross profit margin        |   | 12%                                                                                             |
| (iii) Agreed grace period                               |   | 5 months                                                                                        |