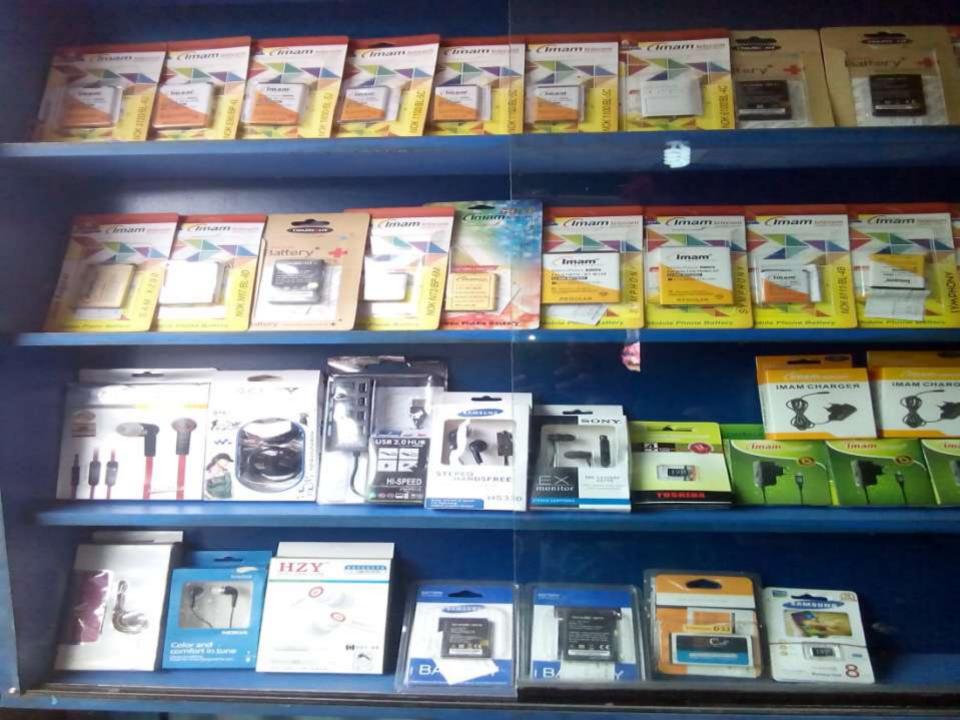

#### Present stock items

| Battery 25 pcs-                              | 2000       |
|----------------------------------------------|------------|
| Casing 50 pcs-                               | 2500       |
| Charger30 pcs-                               | 3000       |
| Display 18pcs-                               | 3000       |
| Ribon 7pcs-                                  | 1500       |
| Sim 80pcs-                                   | 7000       |
| Handcash for bkash-                          | 35000      |
| Bkash-                                       | 35000      |
| Flexi load-                                  | 20000      |
| Mobile set for bkash, apparatus, Furniture - | 10000      |
| Advanced for shop rent-                      | 150000     |
|                                              | 260000 DDT |
| Total -                                      | 269000 BDT |

#### **PROPOSED ITEMS**

| Nokia mobile(101,110,130,105,,108,107,220,c2(12)- | 30000          |  |
|---------------------------------------------------|----------------|--|
| SYMPHONY B2i(12)-<br>Maximus(M12,M11,Android)(5)- | 12000<br>20000 |  |
| Symphony Android(4)-                              | 30000          |  |
| walton B05,L13,B07,B00,B01,ANDROID(18)-           | 58000          |  |
| Total-                                            | 150000         |  |