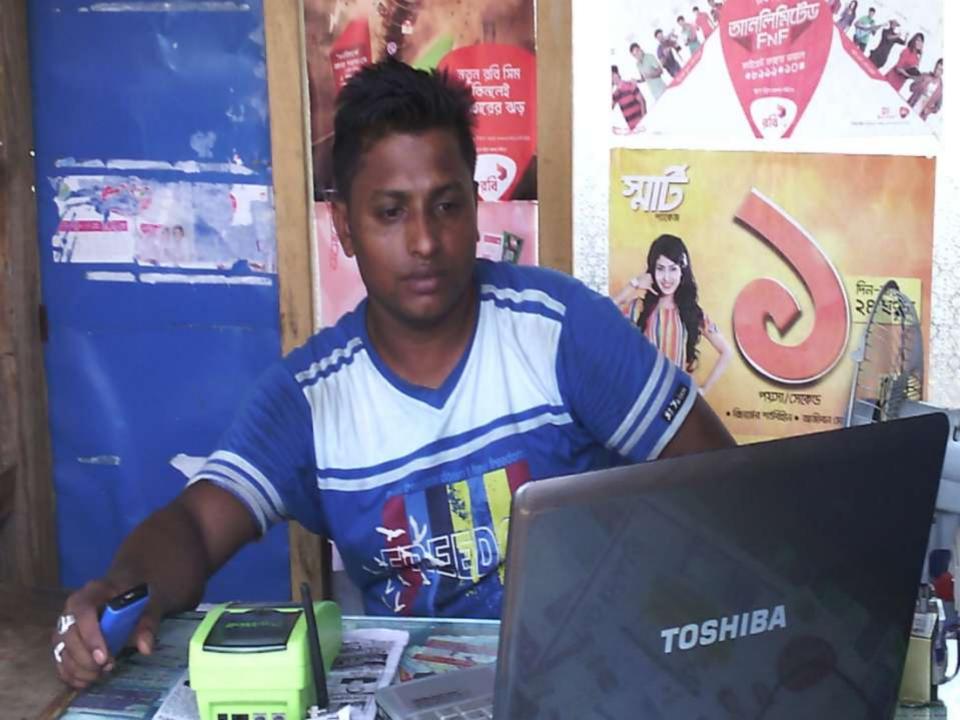

## PROPOSED NOBIN UDYOKTA BUSINESS INFO

| Business Name                                           | : | Rahad Mobile Network                                                                            |
|---------------------------------------------------------|---|-------------------------------------------------------------------------------------------------|
| Address/ Location                                       | : | Bakila Bazar, Hajiganj, Chandpur                                                                |
| Total Investment in BDT                                 | : | 4,19,000                                                                                        |
| Financing                                               | : | Self BDT 2,69,000 (from existing business) 64% Required Investment BDT 1,50,000 (as equity) 36% |
| Present salary/drawings from business (estimates)       | : | 8000                                                                                            |
| Proposed Salary                                         |   | 8000                                                                                            |
| Proposed Business  (i) % of present gross profit margin | : | 12%                                                                                             |
| (ii) Estimated % of proposed gross profit margin        |   | 12%                                                                                             |
| (iii) Agreed grace period                               |   | 5 months                                                                                        |