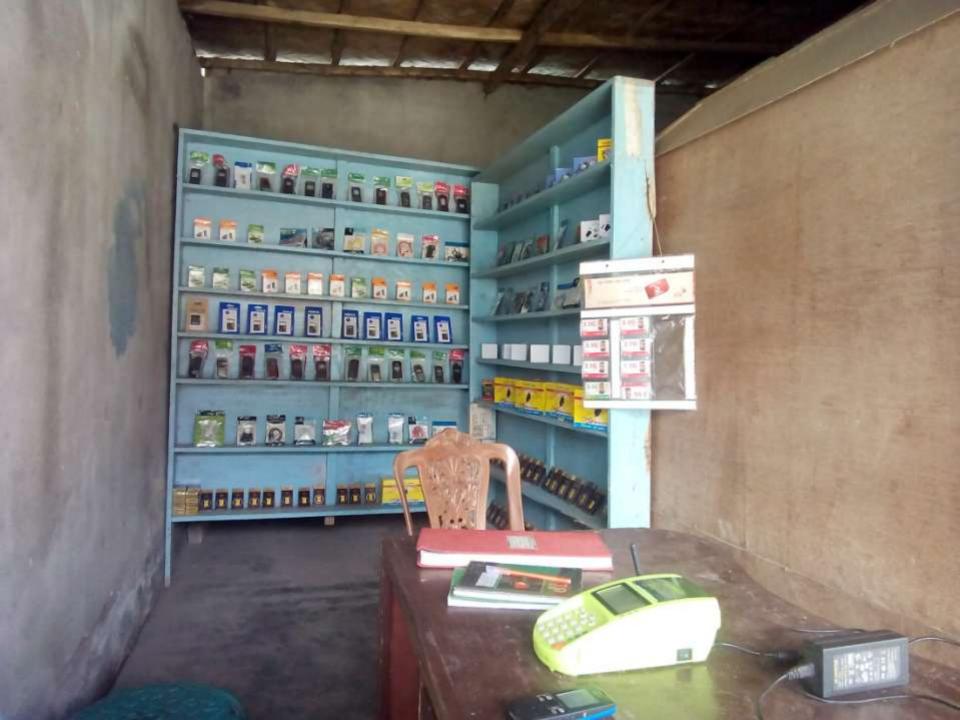

## PROPOSED NOBIN UDYOKTA BUSINESS INFO

| Business Name                                           | : | Rahad Mobile Network                                                                            |
|---------------------------------------------------------|---|-------------------------------------------------------------------------------------------------|
| Address/ Location                                       | : | Bakila Bazar, Hajiganj, Chandpur                                                                |
| Total Investment in BDT                                 | : | 4,19,000                                                                                        |
| Financing                                               | : | Self BDT 2,69,000 (from existing business) 64% Required Investment BDT 1,50,000 (as equity) 36% |
| Present salary/drawings from business (estimates)       | : | 8000                                                                                            |
| Proposed Salary                                         |   | 8000                                                                                            |
| Proposed Business  (i) % of present gross profit margin | : | 12%                                                                                             |
| (ii) Estimated % of proposed gross profit margin        |   | 12%                                                                                             |
| (iii) Agreed grace period                               |   | 5 months                                                                                        |

#### Present stock items

| Battery 25 pcs-                              | 2000       |
|----------------------------------------------|------------|
| Casing 50 pcs-                               | 2500       |
| Charger30 pcs-                               | 3000       |
| Display 18pcs-                               | 3000       |
| Ribon 7pcs-                                  | 1500       |
| Sim 80pcs-                                   | 7000       |
| Handcash for bkash-                          | 35000      |
| Bkash-                                       | 35000      |
| Flexi load-                                  | 20000      |
| Mobile set for bkash, apparatus, Furniture - | 10000      |
| Advanced for shop rent-                      | 150000     |
|                                              | 260000 DDT |
| Total -                                      | 269000 BDT |