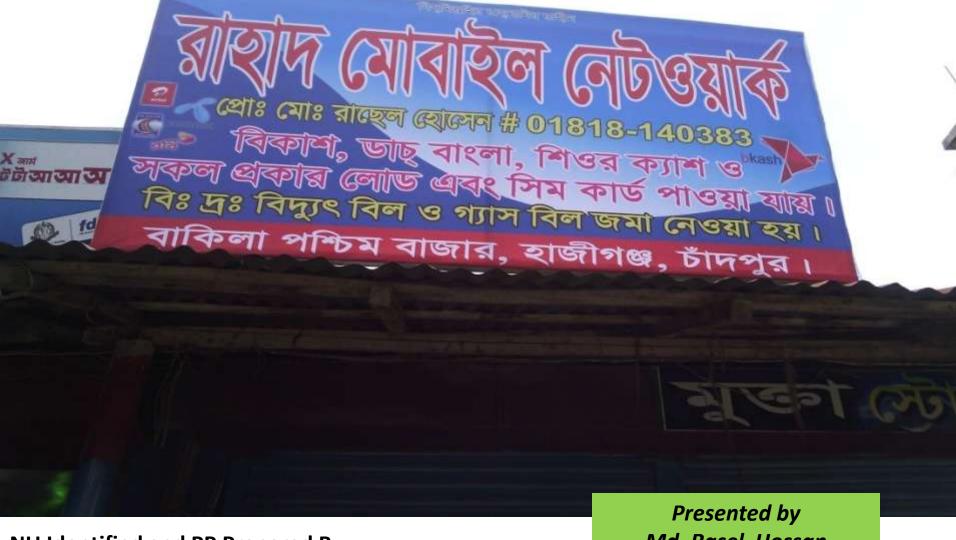

## PROPOSED NOBIN UDYOKTA BUSINESS INFO

| Business Name                                           | : | Rahad Mobile Network                                                                            |
|---------------------------------------------------------|---|-------------------------------------------------------------------------------------------------|
| Address/ Location                                       | : | Bakila Bazar, Hajiganj, Chandpur                                                                |
| Total Investment in BDT                                 | : | 4,19,000                                                                                        |
| Financing                                               | : | Self BDT 2,69,000 (from existing business) 64% Required Investment BDT 1,50,000 (as equity) 36% |
| Present salary/drawings from business (estimates)       | : | 8000                                                                                            |
| Proposed Salary                                         |   | 8000                                                                                            |
| Proposed Business  (i) % of present gross profit margin | : | 12%                                                                                             |
| (ii) Estimated % of proposed gross profit margin        |   | 12%                                                                                             |
| (iii) Agreed grace period                               |   | 5 months                                                                                        |