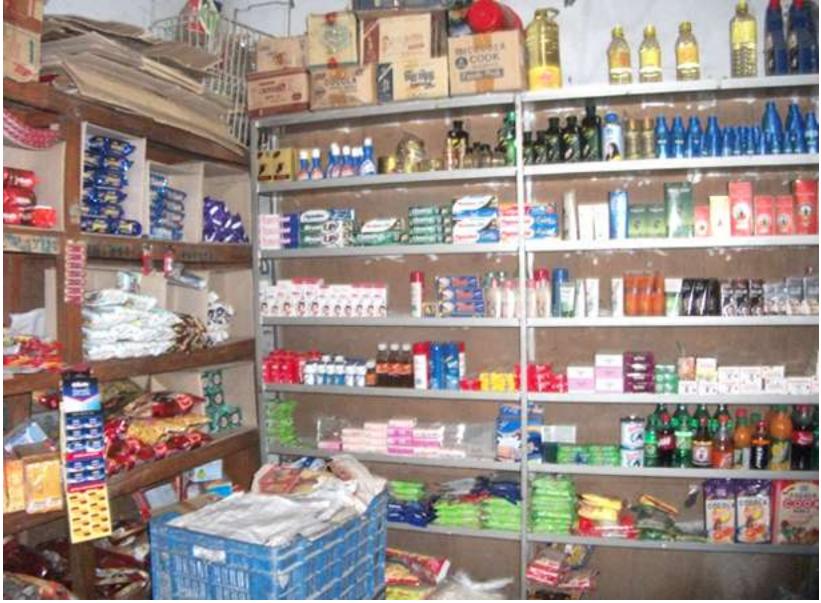

### **PRESENT & PROPOSED INVESTMENT Breakdown**

| Particulars                                                                                                                                   | Existing<br>Business (BDT)                            | Proposed<br>(BDT) | Total<br>(BDT) |
|-----------------------------------------------------------------------------------------------------------------------------------------------|-------------------------------------------------------|-------------------|----------------|
| Investments in different categories:                                                                                                          | (1)                                                   | (2)               | (1+2)          |
| Present stock items:<br>Fridge (1)<br>Furniture<br>Mobile Set (5)<br>Flexi Load (GP, Robi, Banglalink)<br>Advance<br>Presents Goods item: (*) | 25,000<br>5,000<br>5,000<br>7,000<br>10,000<br>98,000 |                   | 150,000        |
| Proposed Stock Items:<br>( Flour, Oil, Cake, Liquid Milk,<br>Shampoo, Horlicks, Telkom Powder,<br>Juice Etc.) (**)                            |                                                       | 100,000           | 100,000        |
| Total Capital                                                                                                                                 | 150,000                                               | 100,000           | 250,000        |

N.B: Details of Present stock (\*) & proposed (\*\*) items have enclosed in next slide.

#### PRESENT & PROPOSED INVESTMENT Breakdown (Continued)

| Present Stock item                        |        |  |  |  |
|-------------------------------------------|--------|--|--|--|
| Product name                              | Amount |  |  |  |
| Soap (Various Brand)                      | 10,000 |  |  |  |
| Cold Drinks                               | 20,000 |  |  |  |
| Chips                                     | 3,000  |  |  |  |
| Detergent (Various Brand)                 | 5,000  |  |  |  |
| Rice (2 Sack)                             | 4,000  |  |  |  |
| Juice                                     | 5,000  |  |  |  |
| Biscuit, Liquid Milk                      | 10,000 |  |  |  |
| Chanachur                                 | 3,000  |  |  |  |
| Soyabean Oil                              | 6,000  |  |  |  |
| Shampoo, Lotion, Telcom powder            | 7,000  |  |  |  |
| Sugar(1 Sack)                             | 3,000  |  |  |  |
| Flour (1 Sack)                            | 2,000  |  |  |  |
| Shaving Cream, Toothpaste,<br>Tooth brush | 5,000  |  |  |  |
| Ice Cream                                 | 3,000  |  |  |  |
| Cigarette                                 | 10,000 |  |  |  |
| Face Wash (10)                            | 2,000  |  |  |  |
| Total Present Stock                       | 98,000 |  |  |  |

| Proposed stock item                       |         |  |  |  |
|-------------------------------------------|---------|--|--|--|
| Product Name                              | Amount  |  |  |  |
| Soap (Various Brand)                      | 10,000  |  |  |  |
| Cold Drinks                               | 10,000  |  |  |  |
| Chips                                     | 2,000   |  |  |  |
| Detergent (Various Brand)                 | 2,000   |  |  |  |
| Rice (5 Sack)                             | 10,000  |  |  |  |
| Juice                                     | 8,000   |  |  |  |
| Biscuit                                   | 7,000   |  |  |  |
| Chanachur, coil, Liquid Milk              | 5,000   |  |  |  |
| Soyabean Oil                              | 5,000   |  |  |  |
| Shampoo, Lotion, Telcom<br>powder         | 5,000   |  |  |  |
| Sugar(2 Sack)                             | 6,000   |  |  |  |
| Flour (3 Sack)                            | 6,000   |  |  |  |
| Shaving Cream, Toothpaste,<br>Tooth brush | 5,000   |  |  |  |
| Ice Cream                                 | 5,000   |  |  |  |
| Cigarette                                 | 10,000  |  |  |  |
| Face Wash (20)                            | 4,000   |  |  |  |
| Total Proposed Stock                      | 100,000 |  |  |  |