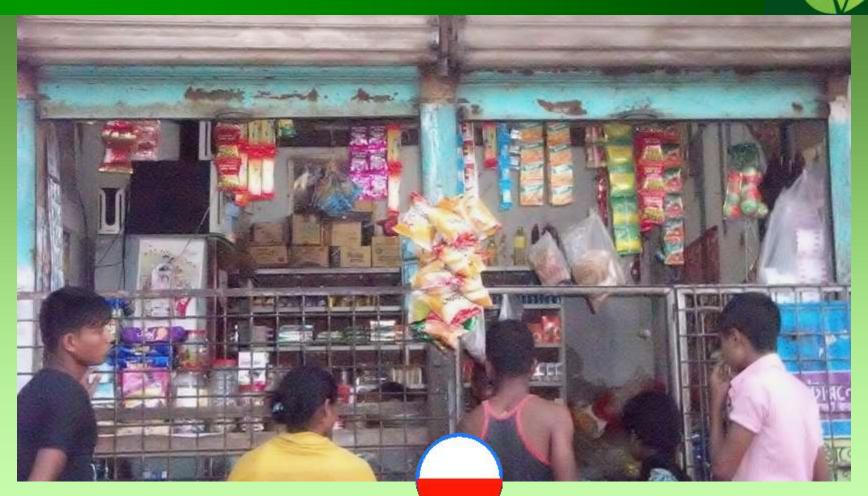

### **PROPOSED BUSINESS Info.**

| Business Name                                            | : | Maa General Store                                                                                     |
|----------------------------------------------------------|---|-------------------------------------------------------------------------------------------------------|
| Address/ Location                                        | : | Kumrail, Dhamrai, Dhaka                                                                               |
| Total Investment in BDT                                  | : | 250,000/-                                                                                             |
| Financing                                                | : | Self BDT : 1,50,000 (from existing business)- 60%Required Investment BDT : 1,00,000 (as equity)- 40 % |
| Present salary/drawings from business (estimates)        | : | BDT 7,000                                                                                             |
| Proposed Salary                                          |   | BDT 7,000                                                                                             |
| i. Proposed Business % of<br>present gross profit margin | : | 15%                                                                                                   |
| ii. Estimated % of proposed gross profit margin          | : | 15%                                                                                                   |
| iii. Agreed grace period                                 | : | 3 months                                                                                              |
|                                                          |   |                                                                                                       |