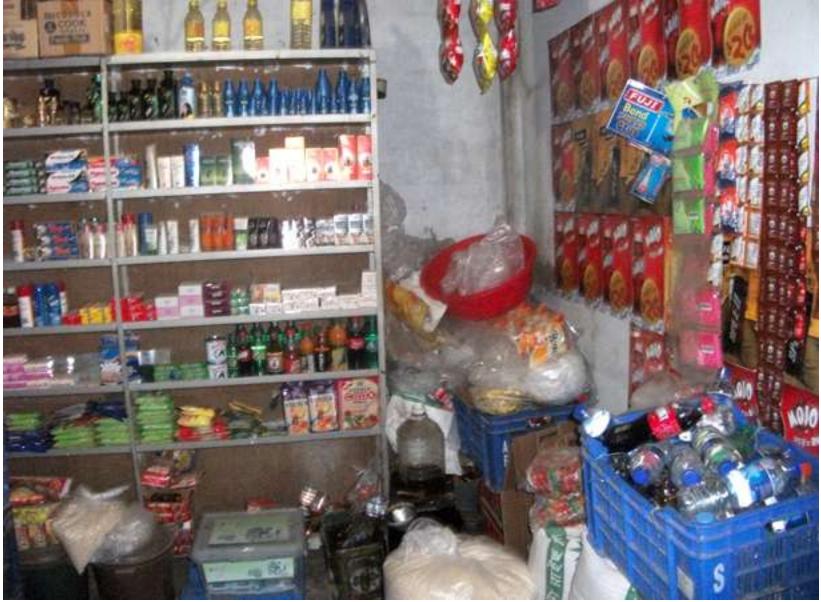

### **PROPOSED BUSINESS Info.**

| Business Name                                            | : | Maa General Store                                                                                     |
|----------------------------------------------------------|---|-------------------------------------------------------------------------------------------------------|
| Address/ Location                                        | : | Kumrail, Dhamrai, Dhaka                                                                               |
| Total Investment in BDT                                  | : | 250,000/-                                                                                             |
| Financing                                                | : | Self BDT : 1,50,000 (from existing business)- 60%Required Investment BDT : 1,00,000 (as equity)- 40 % |
| Present salary/drawings from business (estimates)        | : | BDT 7,000                                                                                             |
| Proposed Salary                                          |   | BDT 7,000                                                                                             |
| i. Proposed Business % of<br>present gross profit margin | : | 15%                                                                                                   |
| ii. Estimated % of proposed gross profit margin          | : | 15%                                                                                                   |
| iii. Agreed grace period                                 | : | 3 months                                                                                              |
|                                                          |   |                                                                                                       |

### **PRESENT & PROPOSED INVESTMENT Breakdown**

| Particulars                                                                                                                                   | Existing<br>Business (BDT)                            | Proposed<br>(BDT) | Total<br>(BDT) |
|-----------------------------------------------------------------------------------------------------------------------------------------------|-------------------------------------------------------|-------------------|----------------|
| Investments in different categories:                                                                                                          | (1)                                                   | (2)               | (1+2)          |
| Present stock items:<br>Fridge (1)<br>Furniture<br>Mobile Set (5)<br>Flexi Load (GP, Robi, Banglalink)<br>Advance<br>Presents Goods item: (*) | 25,000<br>5,000<br>5,000<br>7,000<br>10,000<br>98,000 |                   | 150,000        |
| Proposed Stock Items:<br>( Flour, Oil, Cake, Liquid Milk,<br>Shampoo, Horlicks, Telkom Powder,<br>Juice Etc.) (**)                            |                                                       | 100,000           | 100,000        |
| Total Capital                                                                                                                                 | 150,000                                               | 100,000           | 250,000        |

#### PRESENT & PROPOSED INVESTMENT Breakdown (Continued)

| Present Stock item                        |        |  |  |  |
|-------------------------------------------|--------|--|--|--|
| Product name                              | Amount |  |  |  |
| Soap (Various Brand)                      | 10,000 |  |  |  |
| Cold Drinks                               | 20,000 |  |  |  |
| Chips                                     | 3,000  |  |  |  |
| Detergent (Various Brand)                 | 5,000  |  |  |  |
| Rice (2 Sack)                             | 4,000  |  |  |  |
| Juice                                     | 5,000  |  |  |  |
| Biscuit, Liquid Milk                      | 10,000 |  |  |  |
| Chanachur                                 | 3,000  |  |  |  |
| Soyabean Oil                              | 6,000  |  |  |  |
| Shampoo, Lotion, Telcom powder            | 7,000  |  |  |  |
| Sugar(1 Sack)                             | 3,000  |  |  |  |
| Flour (1 Sack)                            | 2,000  |  |  |  |
| Shaving Cream, Toothpaste,<br>Tooth brush | 5,000  |  |  |  |
| Ice Cream                                 | 3,000  |  |  |  |
| Cigarette                                 | 10,000 |  |  |  |
| Face Wash (10)                            | 2,000  |  |  |  |
| Total Present Stock                       | 98,000 |  |  |  |