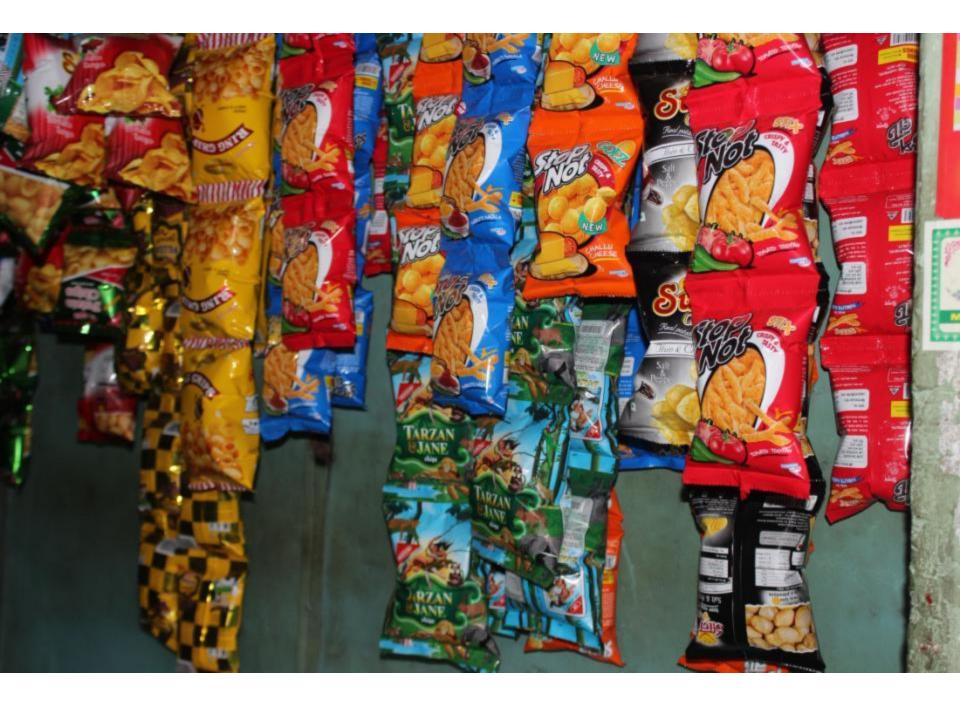

| Proposed Nobin Udyokta Business Info                 |   |                                                                                                                                                                                                                                                                                                                                                                                                                                                                                                                    |  |
|------------------------------------------------------|---|--------------------------------------------------------------------------------------------------------------------------------------------------------------------------------------------------------------------------------------------------------------------------------------------------------------------------------------------------------------------------------------------------------------------------------------------------------------------------------------------------------------------|--|
| Business Name                                        | : | LITON STORE                                                                                                                                                                                                                                                                                                                                                                                                                                                                                                        |  |
| Location                                             | : | Tolna mor, Patira, Khilkhet, Dhaka                                                                                                                                                                                                                                                                                                                                                                                                                                                                                 |  |
| Total Investment in BDT                              | : | BDT 1,55,000                                                                                                                                                                                                                                                                                                                                                                                                                                                                                                       |  |
| Financing                                            | : | Self BDT 95,000 (from existing business) 61%                                                                                                                                                                                                                                                                                                                                                                                                                                                                       |  |
|                                                      |   | Required Investment BDT 60,000 (as equity) 39%                                                                                                                                                                                                                                                                                                                                                                                                                                                                     |  |
| Present salary/drawings<br>from business (estimates) | : | BDT 5,000                                                                                                                                                                                                                                                                                                                                                                                                                                                                                                          |  |
| Proposed Salary                                      | : | BDT 5,000                                                                                                                                                                                                                                                                                                                                                                                                                                                                                                          |  |
| Size of shop                                         | : | 10 ft x 10 ft= 100 square ft                                                                                                                                                                                                                                                                                                                                                                                                                                                                                       |  |
| Implementation                                       | : | <ul> <li>The business is planned to be scaled up by investment in existing goods like; Biscuit, Chanachur, Chocolate, Juice, Candle light, Chips, Tea, betel leaf, Cake, Bread, Soft drinks etc.</li> <li>Average 15% gain on sales.</li> <li>Average 50% gain on tea and betel leaf sales.</li> <li>The business is operating by entrepreneur. Existing no employee.</li> <li>The entrepreneur is a owner of the shop.</li> <li>Collects goods from Ichapura</li> <li>Agreed grace period is 4 months.</li> </ul> |  |