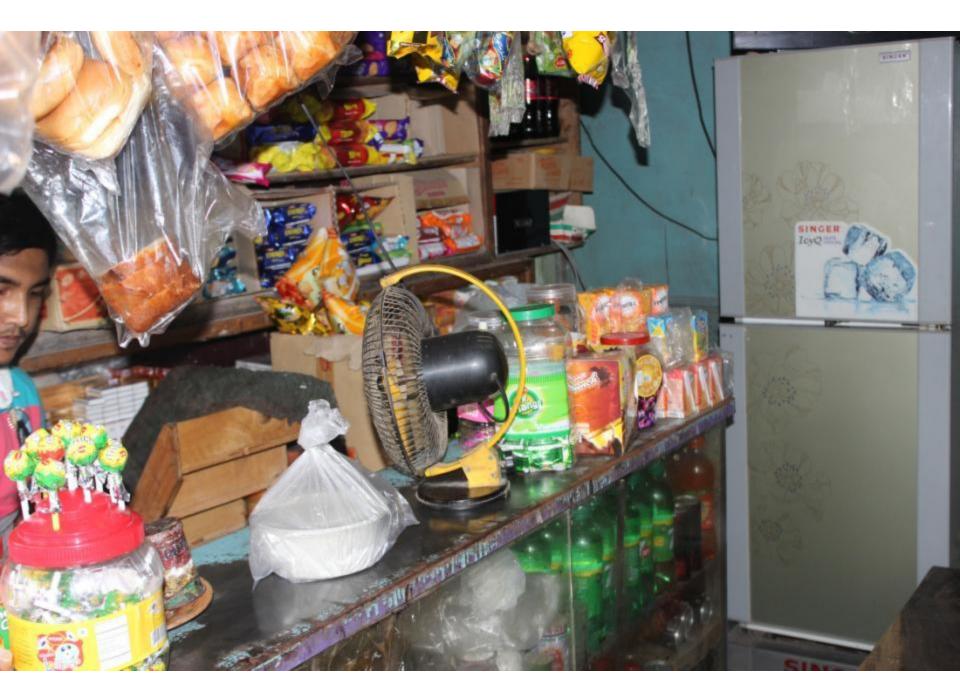

| Proposed Nobin Udyokta Business Info                 |   |                                                                                                                                                                                                                                                                                                                                                                                                                                                                                                                    |  |
|------------------------------------------------------|---|--------------------------------------------------------------------------------------------------------------------------------------------------------------------------------------------------------------------------------------------------------------------------------------------------------------------------------------------------------------------------------------------------------------------------------------------------------------------------------------------------------------------|--|
| Business Name                                        | : | LITON STORE                                                                                                                                                                                                                                                                                                                                                                                                                                                                                                        |  |
| Location                                             | : | Tolna mor, Patira, Khilkhet, Dhaka                                                                                                                                                                                                                                                                                                                                                                                                                                                                                 |  |
| Total Investment in BDT                              | : | BDT 1,55,000                                                                                                                                                                                                                                                                                                                                                                                                                                                                                                       |  |
| Financing                                            | : | Self BDT 95,000 (from existing business) 61%                                                                                                                                                                                                                                                                                                                                                                                                                                                                       |  |
|                                                      |   | Required Investment BDT 60,000 (as equity) 39%                                                                                                                                                                                                                                                                                                                                                                                                                                                                     |  |
| Present salary/drawings<br>from business (estimates) | : | BDT 5,000                                                                                                                                                                                                                                                                                                                                                                                                                                                                                                          |  |
| Proposed Salary                                      | : | BDT 5,000                                                                                                                                                                                                                                                                                                                                                                                                                                                                                                          |  |
| Size of shop                                         | : | 10 ft x 10 ft= 100 square ft                                                                                                                                                                                                                                                                                                                                                                                                                                                                                       |  |
| Implementation                                       | : | <ul> <li>The business is planned to be scaled up by investment in existing goods like; Biscuit, Chanachur, Chocolate, Juice, Candle light, Chips, Tea, betel leaf, Cake, Bread, Soft drinks etc.</li> <li>Average 15% gain on sales.</li> <li>Average 50% gain on tea and betel leaf sales.</li> <li>The business is operating by entrepreneur. Existing no employee.</li> <li>The entrepreneur is a owner of the shop.</li> <li>Collects goods from Ichapura</li> <li>Agreed grace period is 4 months.</li> </ul> |  |

| Investment Breakdown                              |          |          |                |  |  |
|---------------------------------------------------|----------|----------|----------------|--|--|
| Particulars                                       | Existing | Proposed | Proposed Total |  |  |
| Biscuit, Chanachur, Chocolate, Juice, Soft drinks | 15,000   | 40,000   | 80,000         |  |  |
| Candle light, Chips,                              | 5,000    | 10,000   | 15,000         |  |  |
| Tea, betel leaf, Cake, Bread,                     | 5,000    | 10,000   | 15,000         |  |  |
| Fridge                                            | 20,000   | -        | 20,000         |  |  |
| Television                                        | 10,000   | -        | 10,000         |  |  |
| Security                                          | 40,000   | -        | 40,000         |  |  |
| Total                                             | 95,000   | 60,000   | 1,55,000       |  |  |