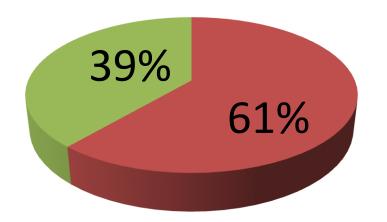

| Proposed Nobin Udyokta Business Info                 |   |                                                                                                                                                                                                                                                                                                                                                                                                                                                                                                                    |  |
|------------------------------------------------------|---|--------------------------------------------------------------------------------------------------------------------------------------------------------------------------------------------------------------------------------------------------------------------------------------------------------------------------------------------------------------------------------------------------------------------------------------------------------------------------------------------------------------------|--|
| Business Name                                        | : | LITON STORE                                                                                                                                                                                                                                                                                                                                                                                                                                                                                                        |  |
| Location                                             | : | Tolna mor, Patira, Khilkhet, Dhaka                                                                                                                                                                                                                                                                                                                                                                                                                                                                                 |  |
| Total Investment in BDT                              | : | BDT 1,55,000                                                                                                                                                                                                                                                                                                                                                                                                                                                                                                       |  |
| Financing                                            | : | Self BDT 95,000 (from existing business) 61%                                                                                                                                                                                                                                                                                                                                                                                                                                                                       |  |
|                                                      |   | Required Investment BDT 60,000 (as equity) 39%                                                                                                                                                                                                                                                                                                                                                                                                                                                                     |  |
| Present salary/drawings<br>from business (estimates) | : | BDT 5,000                                                                                                                                                                                                                                                                                                                                                                                                                                                                                                          |  |
| Proposed Salary                                      | : | BDT 5,000                                                                                                                                                                                                                                                                                                                                                                                                                                                                                                          |  |
| Size of shop                                         | : | 10 ft x 10 ft= 100 square ft                                                                                                                                                                                                                                                                                                                                                                                                                                                                                       |  |
| Implementation                                       | : | <ul> <li>The business is planned to be scaled up by investment in existing goods like; Biscuit, Chanachur, Chocolate, Juice, Candle light, Chips, Tea, betel leaf, Cake, Bread, Soft drinks etc.</li> <li>Average 15% gain on sales.</li> <li>Average 50% gain on tea and betel leaf sales.</li> <li>The business is operating by entrepreneur. Existing no employee.</li> <li>The entrepreneur is a owner of the shop.</li> <li>Collects goods from Ichapura</li> <li>Agreed grace period is 4 months.</li> </ul> |  |