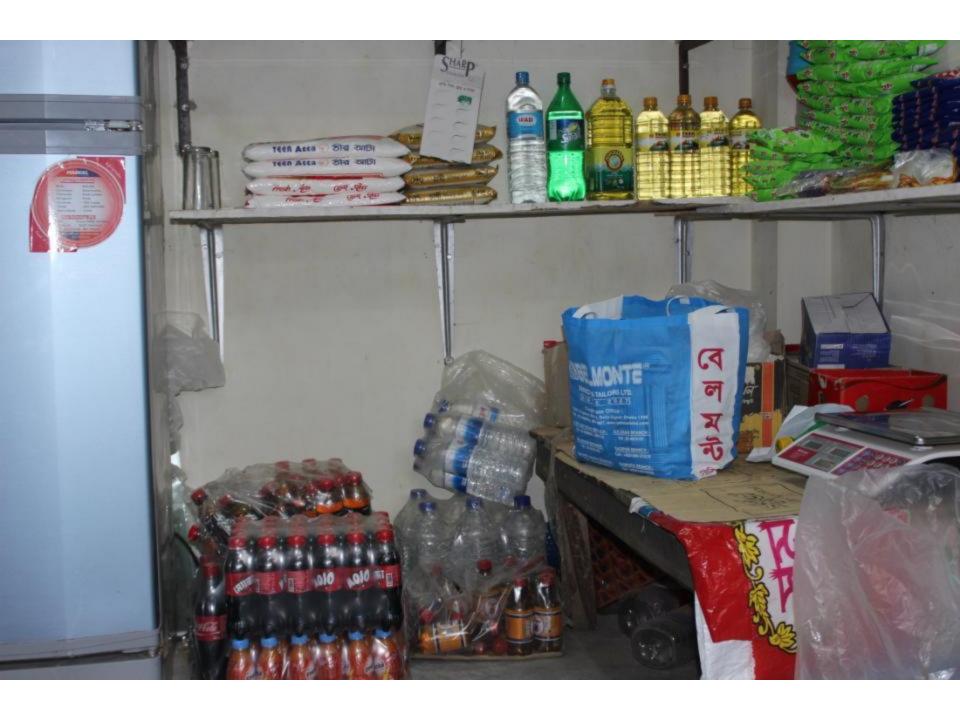

| Proposed Nobin Udyokta Business Info              |   |                                                                                                                                                                                                                                                                                                                                                                                                                                                                                                                                       |  |
|---------------------------------------------------|---|---------------------------------------------------------------------------------------------------------------------------------------------------------------------------------------------------------------------------------------------------------------------------------------------------------------------------------------------------------------------------------------------------------------------------------------------------------------------------------------------------------------------------------------|--|
| Business Name                                     | : | DOYEL PAKHI CONFECTIONERY                                                                                                                                                                                                                                                                                                                                                                                                                                                                                                             |  |
| Location                                          | : | Bepari bari mor, Kawlar, Dakshinkhan, Dhaka                                                                                                                                                                                                                                                                                                                                                                                                                                                                                           |  |
| Total Investment in BDT                           | : | BDT 2,70,000                                                                                                                                                                                                                                                                                                                                                                                                                                                                                                                          |  |
| Financing                                         | : | Self BDT 1,50,000 (from existing business) 56% Required Investment BDT 1,20,000 (as equity) 44%                                                                                                                                                                                                                                                                                                                                                                                                                                       |  |
| Present salary/drawings from business (estimates) | : | BDT 5,000                                                                                                                                                                                                                                                                                                                                                                                                                                                                                                                             |  |
| Proposed Salary                                   | : | BDT 5,000                                                                                                                                                                                                                                                                                                                                                                                                                                                                                                                             |  |
| Size of shop                                      | : | 12 ft x 10 ft= 120 square ft                                                                                                                                                                                                                                                                                                                                                                                                                                                                                                          |  |
| Implementation                                    | : | <ul> <li>The business is planned to be scaled up by investment in existing goods like; Tooth-brush, Tissue, Oil, Powder, Soap, Stationery item, Chips, Chocolate, Salt, Noodles, Washing powder, Soft drinks etc.</li> <li>Average 20% gain on sales.</li> <li>The business is operating by entrepreneur. Existing no employee.</li> <li>After getting equity fund one employee will be appointed.</li> <li>The shop is rented.</li> <li>Collects goods from Tongi, Dakshinkhan.</li> <li>Agreed grace period is 4 months.</li> </ul> |  |

# Pictures

4040085