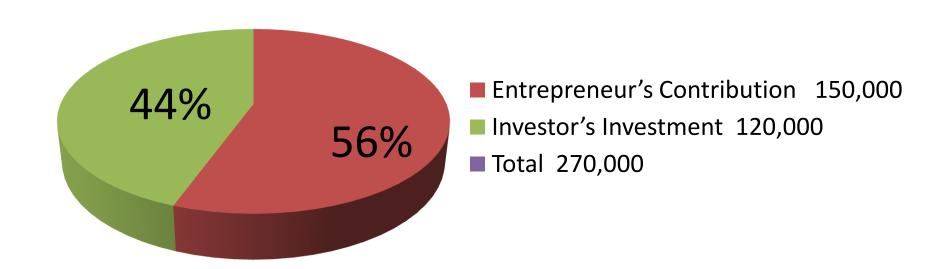

| Proposed Nobin Udyokta Business Info              |   |                                                                                                                                                                                                                                                                                                                                                                                                                                                                                                                                       |  |
|---------------------------------------------------|---|---------------------------------------------------------------------------------------------------------------------------------------------------------------------------------------------------------------------------------------------------------------------------------------------------------------------------------------------------------------------------------------------------------------------------------------------------------------------------------------------------------------------------------------|--|
| Business Name                                     | : | DOYEL PAKHI CONFECTIONERY                                                                                                                                                                                                                                                                                                                                                                                                                                                                                                             |  |
| Location                                          | : | Bepari bari mor, Kawlar, Dakshinkhan, Dhaka                                                                                                                                                                                                                                                                                                                                                                                                                                                                                           |  |
| Total Investment in BDT                           | : | BDT 2,70,000                                                                                                                                                                                                                                                                                                                                                                                                                                                                                                                          |  |
| Financing                                         | : | Self BDT 1,50,000 (from existing business) 56% Required Investment BDT 1,20,000 (as equity) 44%                                                                                                                                                                                                                                                                                                                                                                                                                                       |  |
| Present salary/drawings from business (estimates) | : | BDT 5,000                                                                                                                                                                                                                                                                                                                                                                                                                                                                                                                             |  |
| Proposed Salary                                   | : | BDT 5,000                                                                                                                                                                                                                                                                                                                                                                                                                                                                                                                             |  |
| Size of shop                                      | : | 12 ft x 10 ft= 120 square ft                                                                                                                                                                                                                                                                                                                                                                                                                                                                                                          |  |
| Implementation                                    | : | <ul> <li>The business is planned to be scaled up by investment in existing goods like; Tooth-brush, Tissue, Oil, Powder, Soap, Stationery item, Chips, Chocolate, Salt, Noodles, Washing powder, Soft drinks etc.</li> <li>Average 20% gain on sales.</li> <li>The business is operating by entrepreneur. Existing no employee.</li> <li>After getting equity fund one employee will be appointed.</li> <li>The shop is rented.</li> <li>Collects goods from Tongi, Dakshinkhan.</li> <li>Agreed grace period is 4 months.</li> </ul> |  |