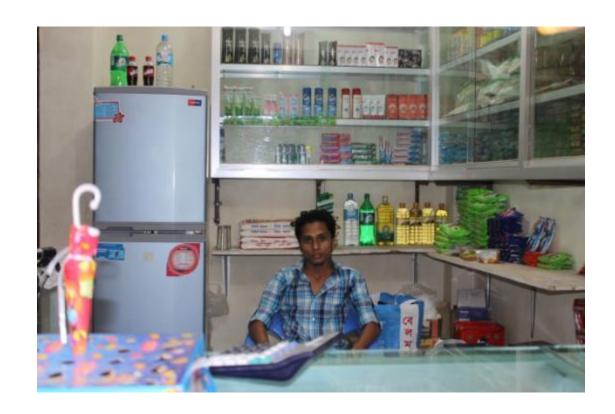

#### Proposed NU Business Name: DOYEL PAKHI CONFECTIONERY



Project identification and prepared by: Md. Abu Bakkar Siddique, Dokshinkhan Unit, Dhaka

Project verified by: Md Rofiqul Islam



| Brief Bio of The Proposed Nobin Udyokta                                                                                                         |       |                                                                                                                                                                                           |  |  |
|-------------------------------------------------------------------------------------------------------------------------------------------------|-------|------------------------------------------------------------------------------------------------------------------------------------------------------------------