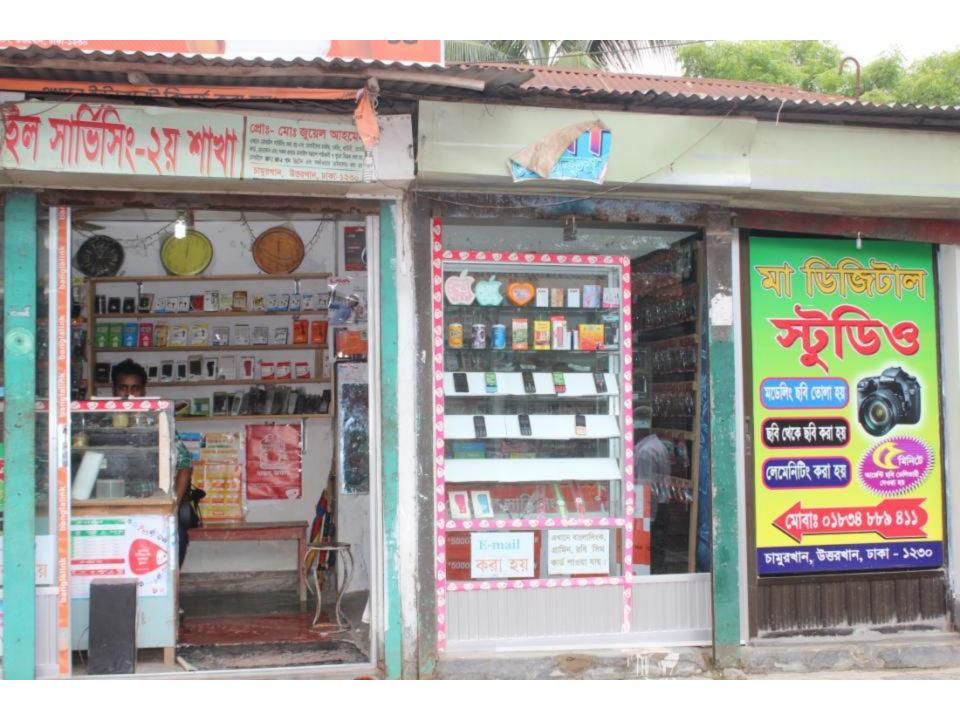

| Proposed Nobin Udyokta Business Info              |   |                                                                                                                                                                                                                                                                                                                                                                                                                                                                                                                                          |  |  |
|---------------------------------------------------|---|------------------------------------------------------------------------------------------------------------------------------------------------------------------------------------------------------------------------------------------------------------------------------------------------------------------------------------------------------------------------------------------------------------------------------------------------------------------------------------------------------------------------------------------|--|--|
| Business Name                                     | : | MAA TELECOM                                                                                                                                                                                                                                                                                                                                                                                                                                                                                                                              |  |  |
| Location                                          | : | Chamurkhan Bazar, Uttarkhan, Dhaka.                                                                                                                                                                                                                                                                                                                                                                                                                                                                                                      |  |  |
| Total Investment in BDT                           | : | BDT 5,00,000                                                                                                                                                                                                                                                                                                                                                                                                                                                                                                                             |  |  |
| Financing                                         | : | Self BDT 3,00,000(from existing business) 60% Required Investment BDT 2,00,000(as equity) 40%                                                                                                                                                                                                                                                                                                                                                                                                                                            |  |  |
| Present salary/drawings from business (estimates) | : | BDT 5,000                                                                                                                                                                                                                                                                                                                                                                                                                                                                                                                                |  |  |
| Proposed Salary                                   | : | BDT 5,000                                                                                                                                                                                                                                                                                                                                                                                                                                                                                                                                |  |  |
| Size of shop                                      | : | 20ft x 10 ft= 200 square ft                                                                                                                                                                                                                                                                                                                                                                                                                                                                                                              |  |  |
| Implementation                                    | : | <ul> <li>The business is planned to be scaled up by investment in existing goods like; Mobile sets, Charger, Battery, Cover, Casing, Memory card, Headphone, SIM cards, Electronic items, Mobile parts, Wall Clock, Table Clock, etc.</li> <li>Average 20% gain on sales.</li> <li>The business is operating by entrepreneur. Existing no employee.</li> <li>After getting equity, one employee will be appointed.</li> <li>The shop is rented.</li> <li>Collects goods from Dhaka.</li> <li>Agreed grace period is 4 months.</li> </ul> |  |  |

# Pictures

M 5585805

"বিশ্বতিপ্রাহিত প্রক্রমানিত প্রাহিত"