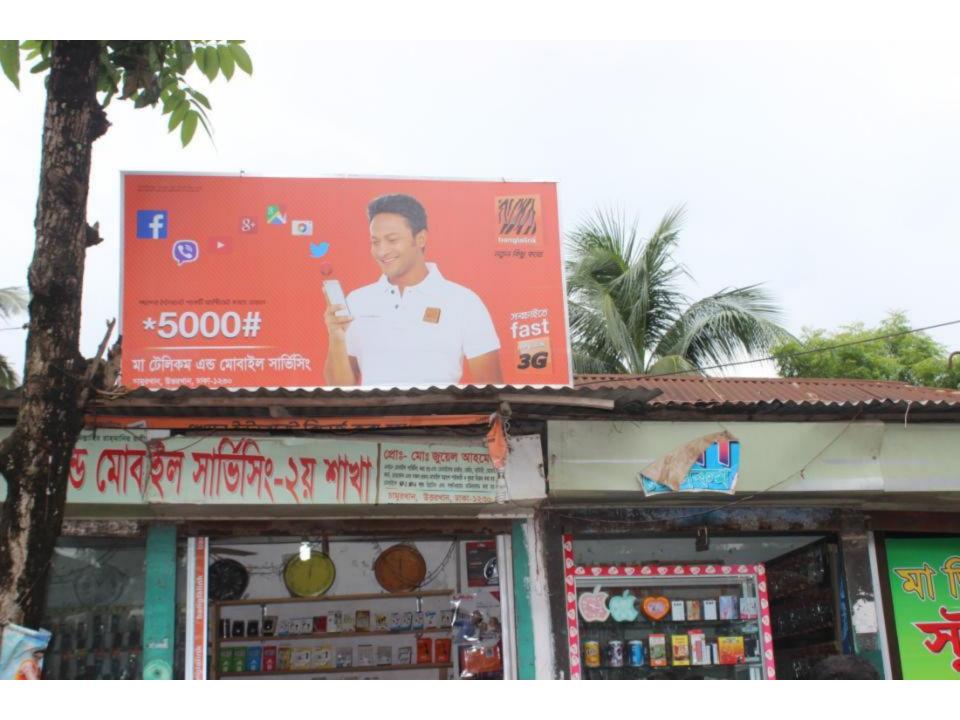

| Proposed Nobin Udyokta Business Info              |   |                                                                                                                                                                                                                                                                                                                                                                                                                                                                                                                                          |  |  |
|---------------------------------------------------|---|------------------------------------------------------------------------------------------------------------------------------------------------------------------------------------------------------------------------------------------------------------------------------------------------------------------------------------------------------------------------------------------------------------------------------------------------------------------------------------------------------------------------------------------|--|--|
| Business Name                                     | : | MAA TELECOM                                                                                                                                                                                                                                                                                                                                                                                                                                                                                                                              |  |  |
| Location                                          | : | Chamurkhan Bazar, Uttarkhan, Dhaka.                                                                                                                                                                                                                                                                                                                                                                                                                                                                                                      |  |  |
| Total Investment in BDT                           | : | BDT 5,00,000                                                                                                                                                                                                                                                                                                                                                                                                                                                                                                                             |  |  |
| Financing                                         | : | Self BDT 3,00,000(from existing business) 60% Required Investment BDT 2,00,000(as equity) 40%                                                                                                                                                                                                                                                                                                                                                                                                                                            |  |  |
| Present salary/drawings from business (estimates) | : | BDT 5,000                                                                                                                                                                                                                                                                                                                                                                                                                                                                                                                                |  |  |
| Proposed Salary                                   | : | BDT 5,000                                                                                                                                                                                                                                                                                                                                                                                                                                                                                                                                |  |  |
| Size of shop                                      | : | 20ft x 10 ft= 200 square ft                                                                                                                                                                                                                                                                                                                                                                                                                                                                                                              |  |  |
| Implementation                                    | : | <ul> <li>The business is planned to be scaled up by investment in existing goods like; Mobile sets, Charger, Battery, Cover, Casing, Memory card, Headphone, SIM cards, Electronic items, Mobile parts, Wall Clock, Table Clock, etc.</li> <li>Average 20% gain on sales.</li> <li>The business is operating by entrepreneur. Existing no employee.</li> <li>After getting equity, one employee will be appointed.</li> <li>The shop is rented.</li> <li>Collects goods from Dhaka.</li> <li>Agreed grace period is 4 months.</li> </ul> |  |  |

# Pictures

M 5585805

"বিশ্বতিপ্রাহিত প্রক্রমানিত প্রাহিত"