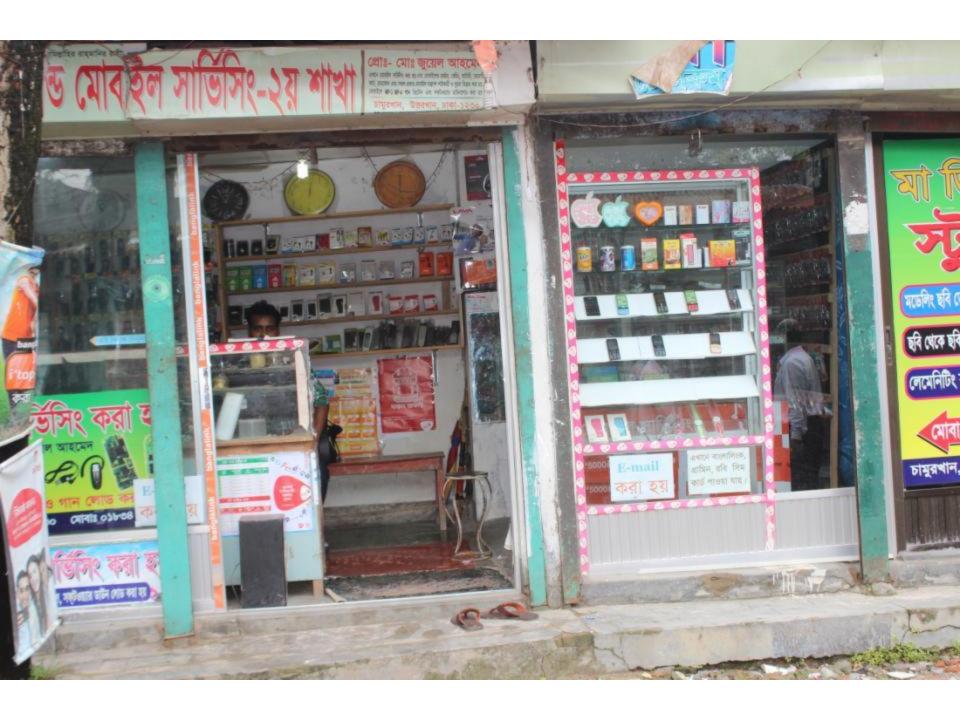

| Proposed Nobin Udyokta Business Info              |   |                                                                                                                                                                                                                                                                                                                                                                                                                                                                                                                                          |  |  |
|---------------------------------------------------|---|------------------------------------------------------------------------------------------------------------------------------------------------------------------------------------------------------------------------------------------------------------------------------------------------------------------------------------------------------------------------------------------------------------------------------------------------------------------------------------------------------------------------------------------|--|--|
| Business Name                                     | : | MAA TELECOM                                                                                                                                                                                                                                                                                                                                                                                                                                                                                                                              |  |  |
| Location                                          | : | Chamurkhan Bazar, Uttarkhan, Dhaka.                                                                                                                                                                                                                                                                                                                                                                                                                                                                                                      |  |  |
| Total Investment in BDT                           | : | BDT 5,00,000                                                                                                                                                                                                                                                                                                                                                                                                                                                                                                                             |  |  |
| Financing                                         | : | Self BDT 3,00,000(from existing business) 60% Required Investment BDT 2,00,000(as equity) 40%                                                                                                                                                                                                                                                                                                                                                                                                                                            |  |  |
| Present salary/drawings from business (estimates) | : | BDT 5,000                                                                                                                                                                                                                                                                                                                                                                                                                                                                                                                                |  |  |
| Proposed Salary                                   | : | BDT 5,000                                                                                                                                                                                                                                                                                                                                                                                                                                                                                                                                |  |  |
| Size of shop                                      | : | 20ft x 10 ft= 200 square ft                                                                                                                                                                                                                                                                                                                                                                                                                                                                                                              |  |  |
| Implementation                                    | : | <ul> <li>The business is planned to be scaled up by investment in existing goods like; Mobile sets, Charger, Battery, Cover, Casing, Memory card, Headphone, SIM cards, Electronic items, Mobile parts, Wall Clock, Table Clock, etc.</li> <li>Average 20% gain on sales.</li> <li>The business is operating by entrepreneur. Existing no employee.</li> <li>After getting equity, one employee will be appointed.</li> <li>The shop is rented.</li> <li>Collects goods from Dhaka.</li> <li>Agreed grace period is 4 months.</li> </ul> |  |  |

# Pictures

M 5585805

"বিশ্বতিপ্রাহিত প্রক্রমানিত প্রাহিত"