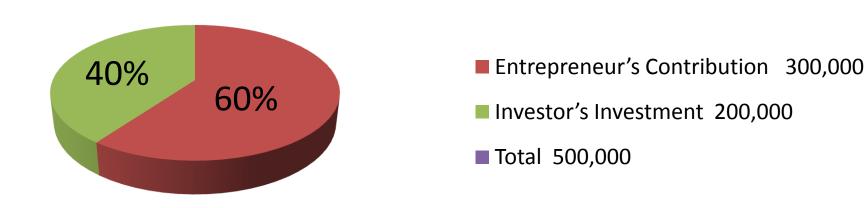

| Proposed Nobin Udyokta Business Info              |   |                                                                                                                                                                                                                                                                                                                                                                                                                                                                                                                                          |  |  |
|---------------------------------------------------|---|------------------------------------------------------------------------------------------------------------------------------------------------------------------------------------------------------------------------------------------------------------------------------------------------------------------------------------------------------------------------------------------------------------------------------------------------------------------------------------------------------------------------------------------|--|--|
| Business Name                                     | : | MAA TELECOM                                                                                                                                                                                                                                                                                                                                                                                                                                                                                                                              |  |  |
| Location                                          | : | Chamurkhan Bazar, Uttarkhan, Dhaka.                                                                                                                                                                                                                                                                                                                                                                                                                                                                                                      |  |  |
| Total Investment in BDT                           | : | BDT 5,00,000                                                                                                                                                                                                                                                                                                                                                                                                                                                                                                                             |  |  |
| Financing                                         | : | Self BDT 3,00,000(from existing business) 60% Required Investment BDT 2,00,000(as equity) 40%                                                                                                                                                                                                                                                                                                                                                                                                                                            |  |  |
| Present salary/drawings from business (estimates) | : | BDT 5,000                                                                                                                                                                                                                                                                                                                                                                                                                                                                                                                                |  |  |
| Proposed Salary                                   | : | BDT 5,000                                                                                                                                                                                                                                                                                                                                                                                                                                                                                                                                |  |  |
| Size of shop                                      | : | 20ft x 10 ft= 200 square ft                                                                                                                                                                                                                                                                                                                                                                                                                                                                                                              |  |  |
| Implementation                                    | : | <ul> <li>The business is planned to be scaled up by investment in existing goods like; Mobile sets, Charger, Battery, Cover, Casing, Memory card, Headphone, SIM cards, Electronic items, Mobile parts, Wall Clock, Table Clock, etc.</li> <li>Average 20% gain on sales.</li> <li>The business is operating by entrepreneur. Existing no employee.</li> <li>After getting equity, one employee will be appointed.</li> <li>The shop is rented.</li> <li>Collects goods from Dhaka.</li> <li>Agreed grace period is 4 months.</li> </ul> |  |  |