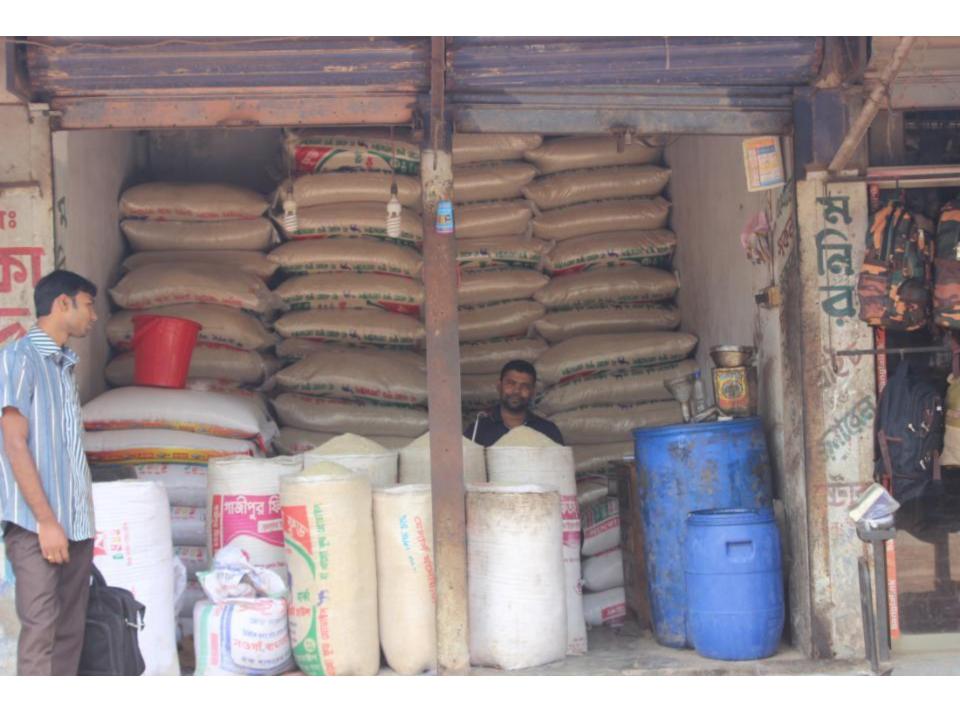

# Pictures

| Proposed Nobin Udyokta Business Info              |   |                                                                                                                                                                                                                                                                                                                                                                                                               |  |  |
|---------------------------------------------------|---|---------------------------------------------------------------------------------------------------------------------------------------------------------------------------------------------------------------------------------------------------------------------------------------------------------------------------------------------------------------------------------------------------------------|--|--|
| Business Name                                     | : | MONIR GENERAL STORE                                                                                                                                                                                                                                                                                                                                                                                           |  |  |
| Location                                          | : | 1 No. Kolma, Savar, Dhaka                                                                                                                                                                                                                                                                                                                                                                                     |  |  |
| Total Investment in BDT                           | : | BDT 7,00,000                                                                                                                                                                                                                                                                                                                                                                                                  |  |  |
| Financing                                         | : | Self BDT 4,50,000 (from existing business) 64%<br>Required Investment BDT 2,50,000 (as equity) 36%                                                                                                                                                                                                                                                                                                            |  |  |
| Present salary/drawings from business (estimates) | : | BDT 5,000                                                                                                                                                                                                                                                                                                                                                                                                     |  |  |
| Proposed Salary                                   | : | BDT 5,000                                                                                                                                                                                                                                                                                                                                                                                                     |  |  |
| Size of shop                                      | : | 13 ft x 12 ft= 156 square ft                                                                                                                                                                                                                                                                                                                                                                                  |  |  |
| Implementation                                    | : | <ul> <li>The business is planned to be scaled up by investment in existing goods like; Rice, Oil etc.</li> <li>Average 5% gain on sales.</li> <li>The business is operating by entrepreneur. Existing no employee.</li> <li>After getting equity fund one employee will be appointed.</li> <li>The shop is rented.</li> <li>Collects goods from Tangail.</li> <li>Agreed grace period is 4 months.</li> </ul> |  |  |