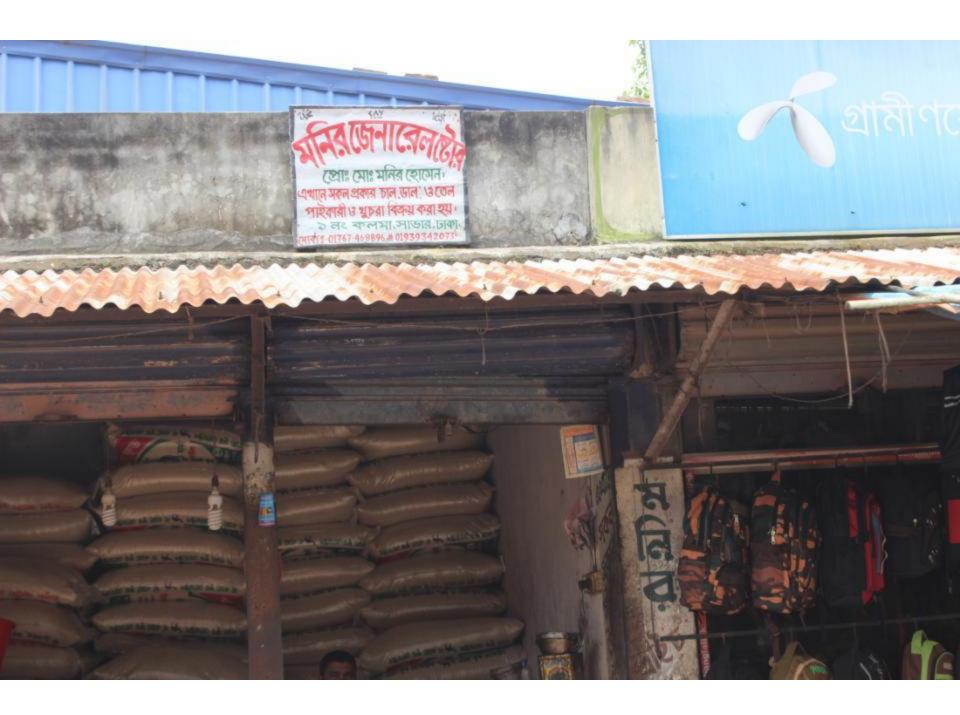

# Pictures

#### Proposed NU Business Name: MONIR GENERAL STORE

Project identification and prepared by: Sahab Uddin, Ashulia Unit, Dhaka

Project verified by: Md Rofiqul Islam

| Brief Bio of The Proposed Nobin Udyokta                                                                        |       |                                                                                                                                                                                         |  |  |  |
|----------------------------------------------------------------------------------------------------------------|-------|-----------------------------------------------------------------------------------------------------------------------------------------------------------------------------------------|--|--|--|
| Name                                                                                                           | :     | MOHAMMAD MONIRUZZAMAN                                                                                                                                                                   |  |  |  |
| Age                                                                                                            | :     | 18-03-1982 ( 33 Years)                                                                                                                                                                  |  |  |  |
| Education, till to date                                                                                        | :     | SSC pass                                                                                                                                                                                |  |  |  |
| Marital status                                                                                                 | :     | Married                                                                                                                                                                                 |  |  |  |
| Children                                                                                                       | :     | 2 Son                                                                                                                                                                                   |  |  |  |
| No. of siblings:                                                                                               | :     | 4 Brothers and 3 Sister                                                                                                                                                                 |  |  |  |
| Address                                                                                                        | :     | Vill: Akran P.O: Birulia, P.S: Savar Dist: Dhaka                                                                                                                                        |  |  |  |
| Parent's and GB related Info (i) Who is GB member (ii) Mother's name (iii) Father's name (iv) GB member's info | : : : | Mother Father  KOD BANU  MD LATIF SHEIKH  Branch: Ashulia, Centre # 41 (Female),  Member ID: 4735/1, Group No: 03  Member since: 25-04-2000 to 2008 (08 Years)  First loan: 5,000 taka. |  |  |  |
| Further Information:                                                                                           |       | Outstanding loan: Nil                                                                                                                                                                   |  |  |  |
| (v) Who pays GB loan installment (vi) Mobile lady                                                              | :     | Mother                                                                                                                                                                                  |  |  |  |
| (vii) Grameen Education Loan                                                                                   |       | No<br>No                                                                                                                                                                                |  |  |  |
| (viii) Any other loan like GB, BRAC ASA etc                                                                    | :     | No No                                                                                                                                                                                   |  |  |  |

| Proposed Nobin Udyokta Business Info              |   |                                                                                                                                                                                                                                                                                                                                                                                                               |  |  |
|---------------------------------------------------|---|---------------------------------------------------------------------------------------------------------------------------------------------------------------------------------------------------------------------------------------------------------------------------------------------------------------------------------------------------------------------------------------------------------------|--|--|
| Business Name                                     | : | MONIR GENERAL STORE                                                                                                                                                                                                                                                                                                                                                                                           |  |  |
| Location                                          | : | 1 No. Kolma, Savar, Dhaka                                                                                                                                                                                                                                                                                                                                                                                     |  |  |
| Total Investment in BDT                           | : | BDT 7,00,000                                                                                                                                                                                                                                                                                                                                                                                                  |  |  |
| Financing                                         | : | Self BDT 4,50,000 (from existing business) 64%<br>Required Investment BDT 2,50,000 (as equity) 36%                                                                                                                                                                                                                                                                                                            |  |  |
| Present salary/drawings from business (estimates) | : | BDT 5,000                                                                                                                                                                                                                                                                                                                                                                                                     |  |  |
| Proposed Salary                                   | : | BDT 5,000                                                                                                                                                                                                                                                                                                                                                                                                     |  |  |
| Size of shop                                      | : | 13 ft x 12 ft= 156 square ft                                                                                                                                                                                                                                                                                                                                                                                  |  |  |
| Implementation                                    | : | <ul> <li>The business is planned to be scaled up by investment in existing goods like; Rice, Oil etc.</li> <li>Average 5% gain on sales.</li> <li>The business is operating by entrepreneur. Existing no employee.</li> <li>After getting equity fund one employee will be appointed.</li> <li>The shop is rented.</li> <li>Collects goods from Tangail.</li> <li>Agreed grace period is 4 months.</li> </ul> |  |  |