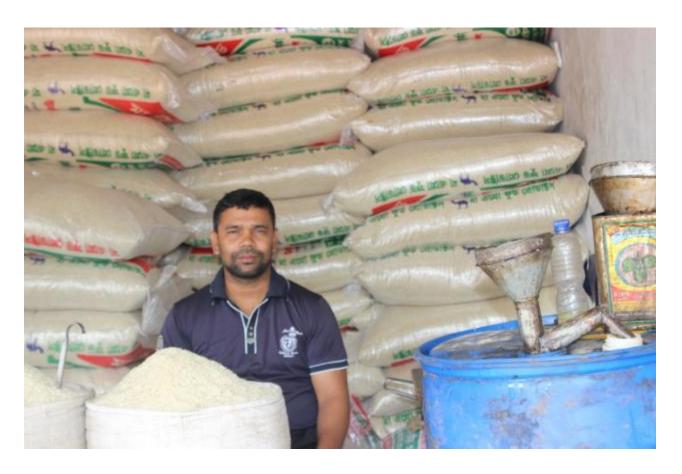

# Pictures

| Proposed Nobin Udyokta Business Info              |   |                                                                                                                                                                                                                                                                                                                                                                                                               |  |  |
|---------------------------------------------------|---|---------------------------------------------------------------------------------------------------------------------------------------------------------------------------------------------------------------------------------------------------------------------------------------------------------------------------------------------------------------------------------------------------------------|--|--|
| Business Name                                     | : | MONIR GENERAL STORE                                                                                                                                                                                                                                                                                                                                                                                           |  |  |
| Location                                          | : | 1 No. Kolma, Savar, Dhaka                                                                                                                                                                                                                                                                                                                                                                                     |  |  |
| Total Investment in BDT                           | : | BDT 7,00,000                                                                                                                                                                                                                                                                                                                                                                                                  |  |  |
| Financing                                         | : | Self BDT 4,50,000 (from existing business) 64%<br>Required Investment BDT 2,50,000 (as equity) 36%                                                                                                                                                                                                                                                                                                            |  |  |
| Present salary/drawings from business (estimates) | : | BDT 5,000                                                                                                                                                                                                                                                                                                                                                                                                     |  |  |
| Proposed Salary                                   | : | BDT 5,000                                                                                                                                                                                                                                                                                                                                                                                                     |  |  |
| Size of shop                                      | : | 13 ft x 12 ft= 156 square ft                                                                                                                                                                                                                                                                                                                                                                                  |  |  |
| Implementation                                    | : | <ul> <li>The business is planned to be scaled up by investment in existing goods like; Rice, Oil etc.</li> <li>Average 5% gain on sales.</li> <li>The business is operating by entrepreneur. Existing no employee.</li> <li>After getting equity fund one employee will be appointed.</li> <li>The shop is rented.</li> <li>Collects goods from Tangail.</li> <li>Agreed grace period is 4 months.</li> </ul> |  |  |