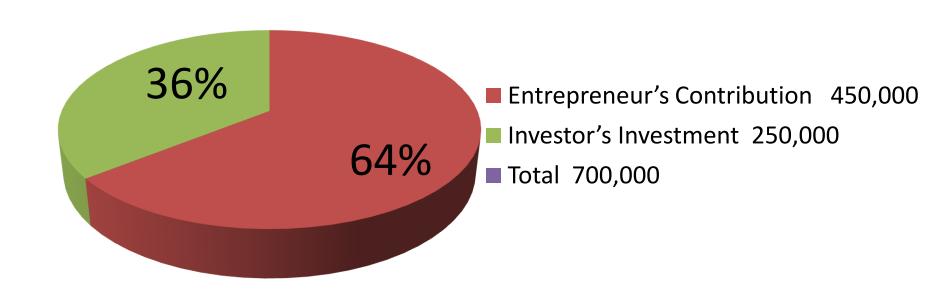

| Proposed Nobin Udyokta Business Info              |   |                                                                                                                                                                                                                                                                                                                                                                                                               |  |  |
|---------------------------------------------------|---|---------------------------------------------------------------------------------------------------------------------------------------------------------------------------------------------------------------------------------------------------------------------------------------------------------------------------------------------------------------------------------------------------------------|--|--|
| Business Name                                     | : | MONIR GENERAL STORE                                                                                                                                                                                                                                                                                                                                                                                           |  |  |
| Location                                          | : | 1 No. Kolma, Savar, Dhaka                                                                                                                                                                                                                                                                                                                                                                                     |  |  |
| Total Investment in BDT                           | : | BDT 7,00,000                                                                                                                                                                                                                                                                                                                                                                                                  |  |  |
| Financing                                         | : | Self BDT 4,50,000 (from existing business) 64%<br>Required Investment BDT 2,50,000 (as equity) 36%                                                                                                                                                                                                                                                                                                            |  |  |
| Present salary/drawings from business (estimates) | : | BDT 5,000                                                                                                                                                                                                                                                                                                                                                                                                     |  |  |
| Proposed Salary                                   | : | BDT 5,000                                                                                                                                                                                                                                                                                                                                                                                                     |  |  |
| Size of shop                                      | : | 13 ft x 12 ft= 156 square ft                                                                                                                                                                                                                                                                                                                                                                                  |  |  |
| Implementation                                    | : | <ul> <li>The business is planned to be scaled up by investment in existing goods like; Rice, Oil etc.</li> <li>Average 5% gain on sales.</li> <li>The business is operating by entrepreneur. Existing no employee.</li> <li>After getting equity fund one employee will be appointed.</li> <li>The shop is rented.</li> <li>Collects goods from Tangail.</li> <li>Agreed grace period is 4 months.</li> </ul> |  |  |