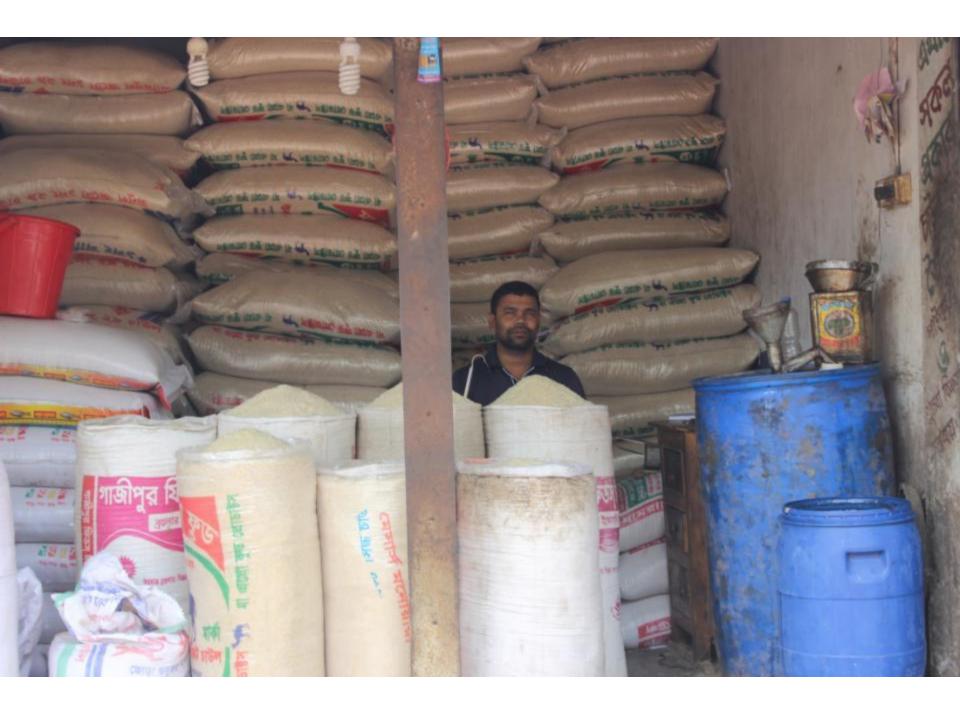

# Pictures

| Proposed Nobin Udyokta Business Info              |   |                                                                                                                                                                                                                                                                                                                                                                                                               |  |  |
|---------------------------------------------------|---|---------------------------------------------------------------------------------------------------------------------------------------------------------------------------------------------------------------------------------------------------------------------------------------------------------------------------------------------------------------------------------------------------------------|--|--|
| Business Name                                     | : | MONIR GENERAL STORE                                                                                                                                                                                                                                                                                                                                                                                           |  |  |
| Location                                          | : | 1 No. Kolma, Savar, Dhaka                                                                                                                                                                                                                                                                                                                                                                                     |  |  |
| Total Investment in BDT                           | : | BDT 7,00,000                                                                                                                                                                                                                                                                                                                                                                                                  |  |  |
| Financing                                         | : | Self BDT 4,50,000 (from existing business) 64%<br>Required Investment BDT 2,50,000 (as equity) 36%                                                                                                                                                                                                                                                                                                            |  |  |
| Present salary/drawings from business (estimates) | : | BDT 5,000                                                                                                                                                                                                                                                                                                                                                                                                     |  |  |
| Proposed Salary                                   | : | BDT 5,000                                                                                                                                                                                                                                                                                                                                                                                                     |  |  |
| Size of shop                                      | : | 13 ft x 12 ft= 156 square ft                                                                                                                                                                                                                                                                                                                                                                                  |  |  |
| Implementation                                    | : | <ul> <li>The business is planned to be scaled up by investment in existing goods like; Rice, Oil etc.</li> <li>Average 5% gain on sales.</li> <li>The business is operating by entrepreneur. Existing no employee.</li> <li>After getting equity fund one employee will be appointed.</li> <li>The shop is rented.</li> <li>Collects goods from Tangail.</li> <li>Agreed grace period is 4 months.</li> </ul> |  |  |