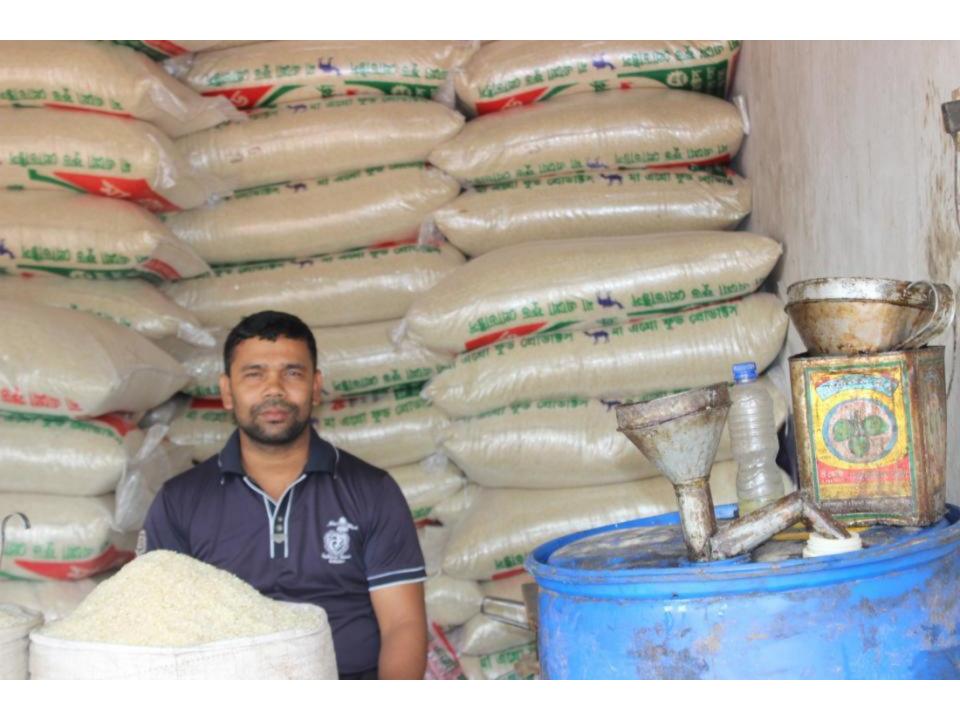

# Pictures

| Proposed Nobin Udyokta Business Info              |   |                                                                                                                                                                                                                                                                                                                                                                                                               |  |  |
|---------------------------------------------------|---|---------------------------------------------------------------------------------------------------------------------------------------------------------------------------------------------------------------------------------------------------------------------------------------------------------------------------------------------------------------------------------------------------------------|--|--|
| Business Name                                     | : | MONIR GENERAL STORE                                                                                                                                                                                                                                                                                                                                                                                           |  |  |
| Location                                          | : | 1 No. Kolma, Savar, Dhaka                                                                                                                                                                                                                                                                                                                                                                                     |  |  |
| Total Investment in BDT                           | : | BDT 7,00,000                                                                                                                                                                                                                                                                                                                                                                                                  |  |  |
| Financing                                         | : | Self BDT 4,50,000 (from existing business) 64%<br>Required Investment BDT 2,50,000 (as equity) 36%                                                                                                                                                                                                                                                                                                            |  |  |
| Present salary/drawings from business (estimates) | : | BDT 5,000                                                                                                                                                                                                                                                                                                                                                                                                     |  |  |
| Proposed Salary                                   | : | BDT 5,000                                                                                                                                                                                                                                                                                                                                                                                                     |  |  |
| Size of shop                                      | : | 13 ft x 12 ft= 156 square ft                                                                                                                                                                                                                                                                                                                                                                                  |  |  |
| Implementation                                    | : | <ul> <li>The business is planned to be scaled up by investment in existing goods like; Rice, Oil etc.</li> <li>Average 5% gain on sales.</li> <li>The business is operating by entrepreneur. Existing no employee.</li> <li>After getting equity fund one employee will be appointed.</li> <li>The shop is rented.</li> <li>Collects goods from Tangail.</li> <li>Agreed grace period is 4 months.</li> </ul> |  |  |