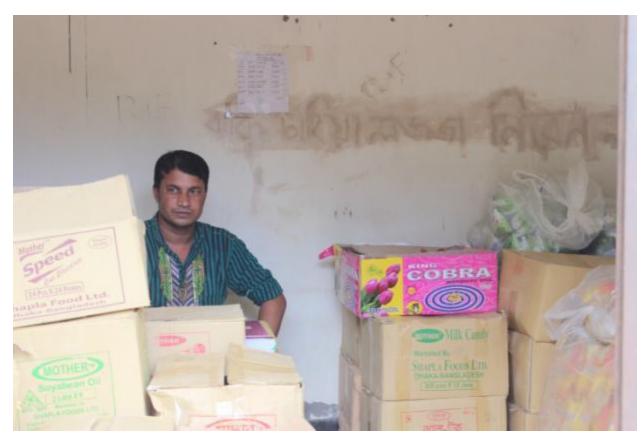

| Proposed Nobin Udyokta Business Info              |          |                                                                                                                                                                                                                                                                                                                                                                                                                                                                                                                                                  |  |
|---------------------------------------------------|----------|--------------------------------------------------------------------------------------------------------------------------------------------------------------------------------------------------------------------------------------------------------------------------------------------------------------------------------------------------------------------------------------------------------------------------------------------------------------------------------------------------------------------------------------------------|--|
| Business Name                                     | :        | M/S LAMIA AND RATRI ENTERPRISE                                                                                                                                                                                                                                                                                                                                                                                                                                                                                                                   |  |
| Location                                          | :        | Dewgao, Rajashon, Savar, Dhaka                                                                                                                                                                                                                                                                                                                                                                                                                                                                                                                   |  |
| Total Investment in BDT                           | :        | BDT 4,50,000                                                                                                                                                                                                                                                                                                                                                                                                                                                                                                                                     |  |
| Financing                                         | :        | Self BDT 2,50,000 (from existing business) 56%<br>Required Investment BDT 2,00,000 (as equity) 44%                                                                                                                                                                                                                                                                                                                                                                                                                                               |  |
| Present salary/drawings from business (estimates) | :        | BDT 5,000                                                                                                                                                                                                                                                                                                                                                                                                                                                                                                                                        |  |
| Proposed Salary                                   | <b>:</b> | BDT 5,000                                                                                                                                                                                                                                                                                                                                                                                                                                                                                                                                        |  |
| Size of shop                                      | <b>:</b> | 10 ft x 8 ft= 80 square ft                                                                                                                                                                                                                                                                                                                                                                                                                                                                                                                       |  |
| Implementation                                    | :        | <ul> <li>The business is planned to be scaled up by investment in existing goods like; Soya bin Oil, Mustard oil, Biscuit, Soap, Soft drinks, Salt, Washing powder, Chanachur, Cosmetics, Noodles, Saline, Noodle etc.</li> <li>Average 10% gain on sales.</li> <li>The business is operating by entrepreneur. Existing one employee.</li> <li>After getting equity fund one employee will be appointed.</li> <li>The shop is rented</li> <li>Collects goods from different company dealer.</li> <li>Agreed grace period is 4 months.</li> </ul> |  |