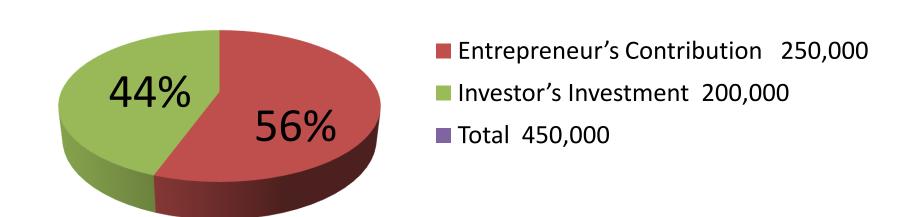

| Proposed Nobin Udyokta Business Info              |          |                                                                                                                                                                                                                                                                                                                                                                                                                                                                                                                                                  |  |
|---------------------------------------------------|----------|--------------------------------------------------------------------------------------------------------------------------------------------------------------------------------------------------------------------------------------------------------------------------------------------------------------------------------------------------------------------------------------------------------------------------------------------------------------------------------------------------------------------------------------------------|--|
| Business Name                                     | :        | M/S LAMIA AND RATRI ENTERPRISE                                                                                                                                                                                                                                                                                                                                                                                                                                                                                                                   |  |
| Location                                          | :        | Dewgao, Rajashon, Savar, Dhaka                                                                                                                                                                                                                                                                                                                                                                                                                                                                                                                   |  |
| Total Investment in BDT                           | :        | BDT 4,50,000                                                                                                                                                                                                                                                                                                                                                                                                                                                                                                                                     |  |
| Financing                                         | :        | Self BDT 2,50,000 (from existing business) 56%<br>Required Investment BDT 2,00,000 (as equity) 44%                                                                                                                                                                                                                                                                                                                                                                                                                                               |  |
| Present salary/drawings from business (estimates) | :        | BDT 5,000                                                                                                                                                                                                                                                                                                                                                                                                                                                                                                                                        |  |
| Proposed Salary                                   | <b>:</b> | BDT 5,000                                                                                                                                                                                                                                                                                                                                                                                                                                                                                                                                        |  |
| Size of shop                                      | <b>:</b> | 10 ft x 8 ft= 80 square ft                                                                                                                                                                                                                                                                                                                                                                                                                                                                                                                       |  |
| Implementation                                    | :        | <ul> <li>The business is planned to be scaled up by investment in existing goods like; Soya bin Oil, Mustard oil, Biscuit, Soap, Soft drinks, Salt, Washing powder, Chanachur, Cosmetics, Noodles, Saline, Noodle etc.</li> <li>Average 10% gain on sales.</li> <li>The business is operating by entrepreneur. Existing one employee.</li> <li>After getting equity fund one employee will be appointed.</li> <li>The shop is rented</li> <li>Collects goods from different company dealer.</li> <li>Agreed grace period is 4 months.</li> </ul> |  |

| Investment Breakdown                                                                                                           |          |          |                |  |
|--------------------------------------------------------------------------------------------------------------------------------|----------|----------|----------------|--|
| Particulars                                                                                                                    | Existing | Proposed | Proposed Total |  |
| Soya bin Oil, Mustard oil, Biscuit, Soap, Soft drinks, Salt, Washing powder, Chanachur, Cosmetics, Noodles, Saline, Noodle etc | 2,32,000 | 48,600   | 2,80,600       |  |
| Soya bin oil (40 x1400)                                                                                                        | -        | 56,000   | 56,000         |  |
| Mustard oil (15 x 3,360)                                                                                                       | -        | 50,400   | 50,400         |  |
| Dairy Milk (15 x 3,000)                                                                                                        | -        | 45,000   | 45,000         |  |
| Fridge                                                                                                                         | 15,000   | -        | 15,000         |  |
| Security                                                                                                                       | 3,000    | -        | 3,000          |  |
| Total                                                                                                                          | 2,50,000 | 2,00,000 | 4,50,000       |  |