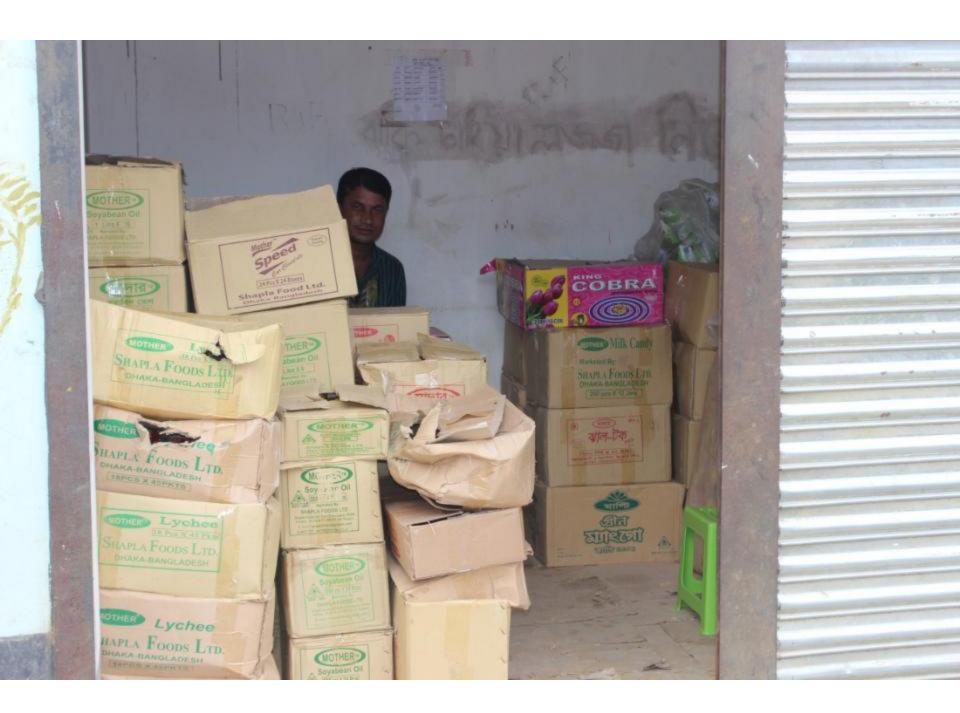

| Proposed Nobin Udyokta Business Info              |          |                                                                                                                                                                                                                                                                                                                                                                                                                                                                                                                                                  |  |
|---------------------------------------------------|----------|--------------------------------------------------------------------------------------------------------------------------------------------------------------------------------------------------------------------------------------------------------------------------------------------------------------------------------------------------------------------------------------------------------------------------------------------------------------------------------------------------------------------------------------------------|--|
| Business Name                                     | :        | M/S LAMIA AND RATRI ENTERPRISE                                                                                                                                                                                                                                                                                                                                                                                                                                                                                                                   |  |
| Location                                          | :        | Dewgao, Rajashon, Savar, Dhaka                                                                                                                                                                                                                                                                                                                                                                                                                                                                                                                   |  |
| Total Investment in BDT                           | :        | BDT 4,50,000                                                                                                                                                                                                                                                                                                                                                                                                                                                                                                                                     |  |
| Financing                                         | :        | Self BDT 2,50,000 (from existing business) 56%<br>Required Investment BDT 2,00,000 (as equity) 44%                                                                                                                                                                                                                                                                                                                                                                                                                                               |  |
| Present salary/drawings from business (estimates) | :        | BDT 5,000                                                                                                                                                                                                                                                                                                                                                                                                                                                                                                                                        |  |
| Proposed Salary                                   | <b>:</b> | BDT 5,000                                                                                                                                                                                                                                                                                                                                                                                                                                                                                                                                        |  |
| Size of shop                                      | <b>:</b> | 10 ft x 8 ft= 80 square ft                                                                                                                                                                                                                                                                                                                                                                                                                                                                                                                       |  |
| Implementation                                    | :        | <ul> <li>The business is planned to be scaled up by investment in existing goods like; Soya bin Oil, Mustard oil, Biscuit, Soap, Soft drinks, Salt, Washing powder, Chanachur, Cosmetics, Noodles, Saline, Noodle etc.</li> <li>Average 10% gain on sales.</li> <li>The business is operating by entrepreneur. Existing one employee.</li> <li>After getting equity fund one employee will be appointed.</li> <li>The shop is rented</li> <li>Collects goods from different company dealer.</li> <li>Agreed grace period is 4 months.</li> </ul> |  |