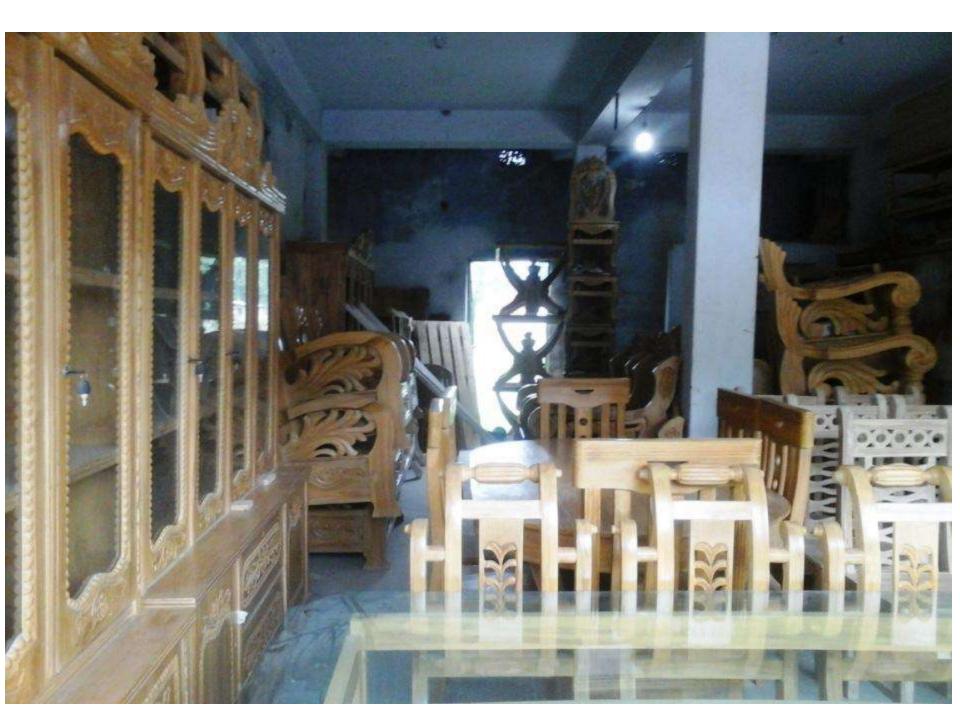

#### PROPOSED NOBIN UDYOKTA BUSINESS INFO

| Business Name                                    | : | Chittagong Furniture Mart                                                                 |
|--------------------------------------------------|---|-------------------------------------------------------------------------------------------|
| Address/ Location                                | : | Sonapur, Khat Bazar, Ramgonj, Laxmipur                                                    |
| Total Investment in BDT                          | : | 800000                                                                                    |
| Financing                                        | : | Self BDT 500000 (From existing business) 62% Required Investment BDT 300000 (From GT) 38% |
| Present salary                                   | : | 7000/-                                                                                    |
| Proposed Salary                                  |   | 7000/-                                                                                    |
| Proposed Business                                |   |                                                                                           |
| (i) % of present gross profit margin             | : | 25%                                                                                       |
| (ii) Estimated % of proposed gross profit margin | : | 25%                                                                                       |
| (iii) Agreed grace period                        | : | 5 months                                                                                  |
|                                                  |   |                                                                                           |

#### PRESENT & PROPOSED INVESTMENT BREAKDOWN

| Particulars                                                                                        | Existing Business<br>(BDT)<br>(1) | Proposed (BDT)<br>(2) | Total (BDT)<br>(1+2) |
|----------------------------------------------------------------------------------------------------|-----------------------------------|-----------------------|----------------------|
| Various types of Stock woods (Segun) (18 CFT*3300 Tk)                                              | 60000                             | -                     | 60000                |
| Various kinds of furniture for sale (almirah, wear drop, khat, show case, sofa set, meet safe etc) | 200000                            | 300000                | 500000               |
| Various types of tools for production                                                              | 20000                             | -                     | 20000                |
| Advance                                                                                            | 200000                            | -                     | 200000               |
| Electric Rhoda and Looter Machine,<br>Burnish goods, ply wood etc                                  | 20000                             | -                     | 20000                |
| Total Capital                                                                                      | 500000                            | 300000                | 800000               |