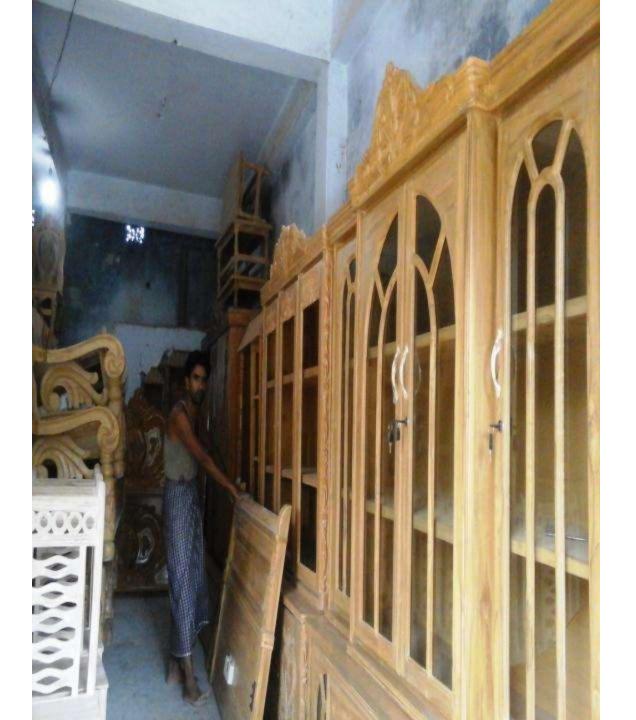

#### PROPOSED NOBIN UDYOKTA BUSINESS INFO

| Business Name                                    | : | Chittagong Furniture Mart                                                                 |
|--------------------------------------------------|---|-------------------------------------------------------------------------------------------|
| Address/ Location                                | : | Sonapur, Khat Bazar, Ramgonj, Laxmipur                                                    |
| Total Investment in BDT                          | : | 800000                                                                                    |
| Financing                                        | : | Self BDT 500000 (From existing business) 62% Required Investment BDT 300000 (From GT) 38% |
| Present salary                                   | : | 7000/-                                                                                    |
| Proposed Salary                                  |   | 7000/-                                                                                    |
| Proposed Business                                |   |                                                                                           |
| (i) % of present gross profit margin             | : | 25%                                                                                       |
| (ii) Estimated % of proposed gross profit margin | : | 25%                                                                                       |
| (iii) Agreed grace period                        | : | 5 months                                                                                  |
|                                                  |   |                                                                                           |

#### PRESENT & PROPOSED INVESTMENT BREAKDOWN

| Particulars                                                                                        | Existing Business<br>(BDT)<br>(1) | Proposed (BDT)<br>(2) | Total (BDT)<br>(1+2) |
|----------------------------------------------------------------------------------------------------|-----------------------------------|-----------------------|----------------------|
| Various types of Stock woods (Segun) (18 CFT*3300 Tk)                                              | 60000                             | -                     | 60000                |
| Various kinds of furniture for sale (almirah, wear drop, khat, show case, sofa set, meet safe etc) | 200000                            | 300000                | 500000               |
| Various types of tools for production                                                              | 20000                             | -                     | 20000                |
| Advance                                                                                            | 200000                            | -                     | 200000               |
| Electric Rhoda and Looter Machine,<br>Burnish goods, ply wood etc                                  | 20000                             | -                     | 20000                |
| Total Capital                                                                                      | 500000                            | 300000                | 800000               |