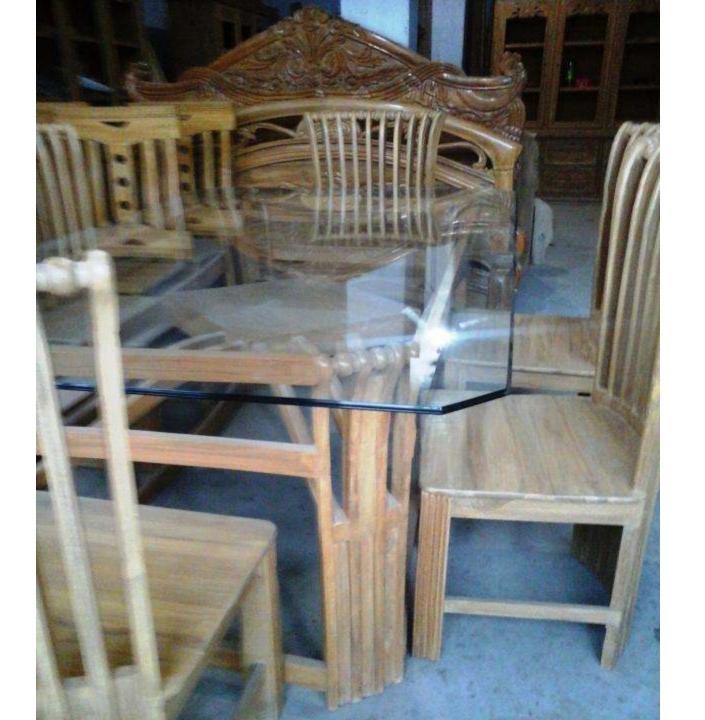

#### PROPOSED NOBIN UDYOKTA BUSINESS INFO

| Business Name                                    | : | Chittagong Furniture Mart                                                                 |
|--------------------------------------------------|---|-------------------------------------------------------------------------------------------|
| Address/ Location                                | : | Sonapur, Khat Bazar, Ramgonj, Laxmipur                                                    |
| Total Investment in BDT                          | : | 800000                                                                                    |
| Financing                                        | : | Self BDT 500000 (From existing business) 62% Required Investment BDT 300000 (From GT) 38% |
| Present salary                                   | : | 7000/-                                                                                    |
| Proposed Salary                                  |   | 7000/-                                                                                    |
| Proposed Business                                |   |                                                                                           |
| (i) % of present gross profit margin             | : | 25%                                                                                       |
| (ii) Estimated % of proposed gross profit margin | : | 25%                                                                                       |
| (iii) Agreed grace period                        | : | 5 months                                                                                  |
|                                                  |   |                                                                                           |

#### PRESENT & PROPOSED INVESTMENT BREAKDOWN

| Particulars                                                                                        | Existing Business<br>(BDT)<br>(1) | Proposed (BDT)<br>(2) | Total (BDT)<br>(1+2) |
|----------------------------------------------------------------------------------------------------|-----------------------------------|-----------------------|----------------------|
| Various types of Stock woods (Segun) (18 CFT*3300 Tk)                                              | 60000                             | -                     | 60000                |
| Various kinds of furniture for sale (almirah, wear drop, khat, show case, sofa set, meet safe etc) | 200000                            | 300000                | 500000               |
| Various types of tools for production                                                              | 20000                             | -                     | 20000                |
| Advance                                                                                            | 200000                            | -                     | 200000               |
| Electric Rhoda and Looter Machine,<br>Burnish goods, ply wood etc                                  | 20000                             | -                     | 20000                |
| Total Capital                                                                                      | 500000                            | 300000                | 800000               |