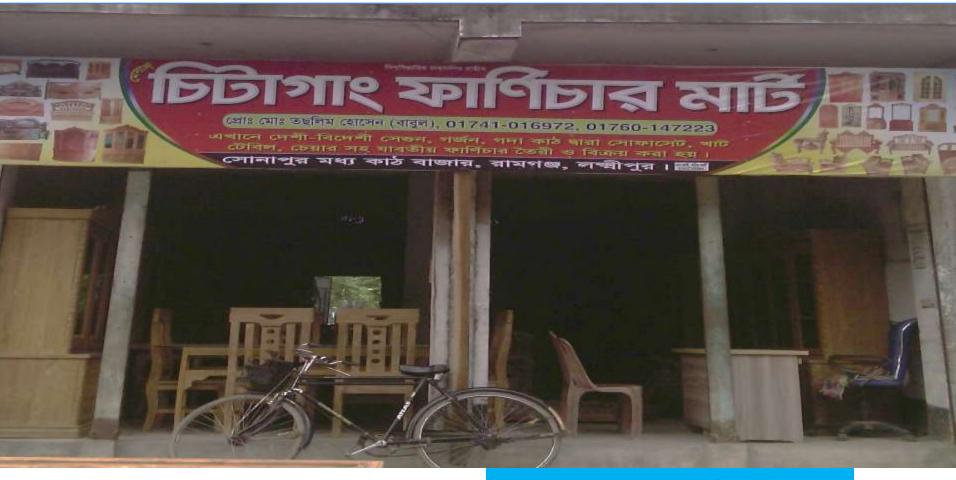

#### PROPOSED NOBIN UDYOKTA BUSINESS INFO

| Business Name                                    | : | Chittagong Furniture Mart                                                                 |
|--------------------------------------------------|---|-------------------------------------------------------------------------------------------|
| Address/ Location                                | : | Sonapur, Khat Bazar, Ramgonj, Laxmipur                                                    |
| Total Investment in BDT                          | : | 800000                                                                                    |
| Financing                                        | : | Self BDT 500000 (From existing business) 62% Required Investment BDT 300000 (From GT) 38% |
| Present salary                                   | : | 7000/-                                                                                    |
| Proposed Salary                                  |   | 7000/-                                                                                    |
| Proposed Business                                |   |                                                                                           |
| (i) % of present gross profit margin             | : | 25%                                                                                       |
| (ii) Estimated % of proposed gross profit margin | : | 25%                                                                                       |
| (iii) Agreed grace period                        | : | 5 months                                                                                  |
|                                                  |   |                                                                                           |