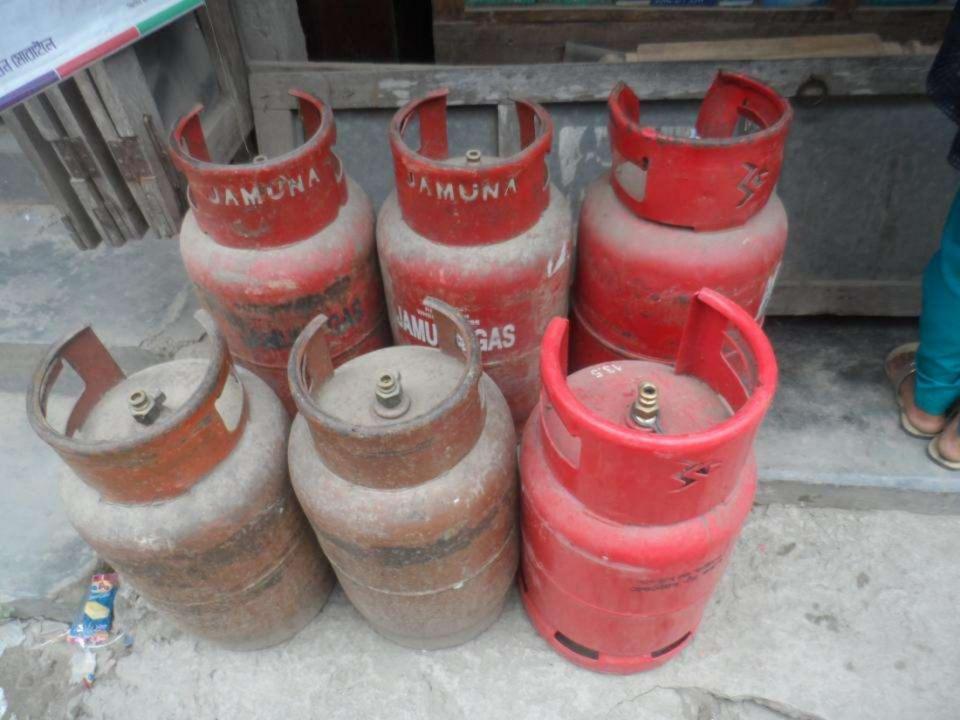

#### PRESENT & PROPOSED INVESTMENT BREAKDOWN

| Particulars                                                                                                                                                        | Existing Business<br>(BDT) | Proposed (BDT) | Total<br>(BDT) |
|--------------------------------------------------------------------------------------------------------------------------------------------------------------------|----------------------------|----------------|----------------|
| Present Stock Items:<br>Bkash100000<br>Gas Cylinder(10)30000<br>Shop advance50000<br>Flexi load20000<br>Mobile accessories &<br>electronics items20000             | 220000                     |                |                |
| Proposed items:   Bkash120000   Gas cylinder (15)45000   charger5000   Memory card5000   Casing6000   Cover6000   Battery8000   Headphone2000   Mini sound box3000 |                            | 200000         |                |
| Total Capital                                                                                                                                                      | 220000                     | 200000         | 420000         |