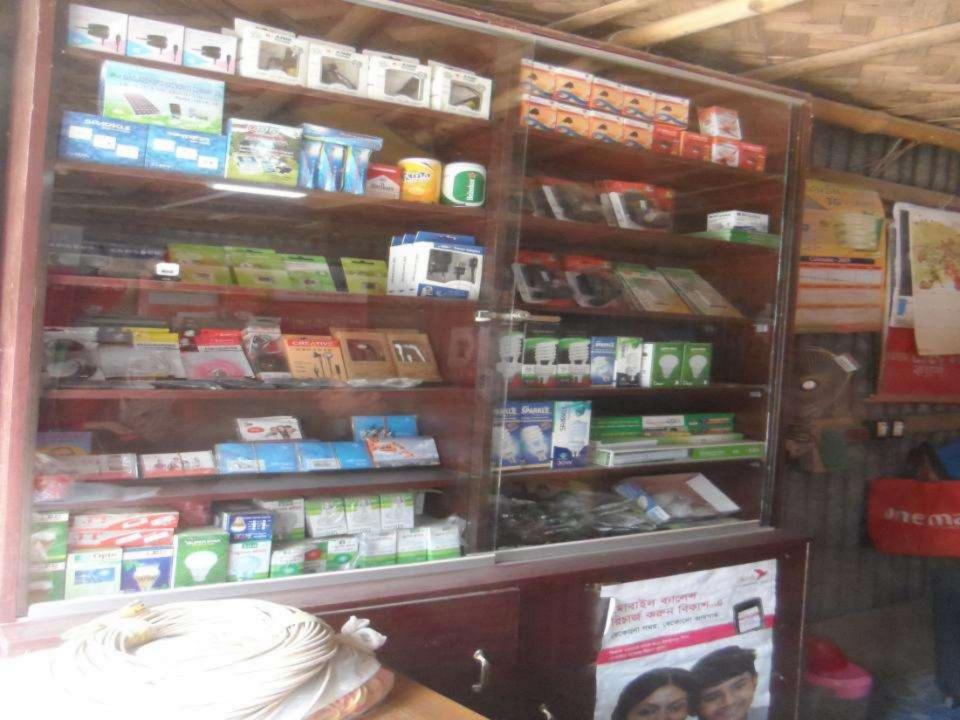

# **PROPOSED NOBIN UDYOKTA BUSINESS INFO**

| Business Name                                     | • | Madhobe Telecom & Laundry                                                                           |
|---------------------------------------------------|---|-----------------------------------------------------------------------------------------------------|
| Address/ Location                                 | : | Chandra Bazar, Balithuba, Chandra Bazar, Faridgonj,<br>Chandpur.                                    |
| Total Investment in BDT                           | : | 4,20,000                                                                                            |
| Financing                                         | : | Self BDT 2,20,000 (from existing business) 52%<br>Required Investment BDT 2,00,000 (as equity) 48 % |
| Present salary/drawings from business (estimates) | : | 8000                                                                                                |
| Proposed Salary                                   |   | 8000                                                                                                |
| Proposed Business                                 |   |                                                                                                     |
| (i) % of present gross profit margin              | : | 15%                                                                                                 |
| (ii) Estimated % of proposed gross profit margin  |   | 15%                                                                                                 |
| (iii) Agreed grace period                         |   | 5 months                                                                                            |

#### PRESENT & PROPOSED INVESTMENT BREAKDOWN

| Particulars                                                                                                                                                        | Existing Business<br>(BDT) | Proposed (BDT) | Total<br>(BDT) |
|--------------------------------------------------------------------------------------------------------------------------------------------------------------------|----------------------------|----------------|----------------|
| Present Stock Items:<br>Bkash100000<br>Gas Cylinder(10)30000<br>Shop advance50000<br>Flexi load20000<br>Mobile accessories &<br>electronics items20000             | 220000                     |                |                |
| Proposed items:   Bkash120000   Gas cylinder (15)45000   charger5000   Memory card5000   Casing6000   Cover6000   Battery8000   Headphone2000   Mini sound box3000 |                            | 200000         |                |
| Total Capital                                                                                                                                                      | 220000                     | 200000         | 420000         |

## **INFO ON EXISTING BUSINESS OPERATIONS**

|                                 | Existing Business (BDT) |         |         |  |  |
|---------------------------------|-------------------------|---------|---------|--|--|
| Particulars                     | Daily                   | Monthly | Yearly  |  |  |
| Transaction of bkash            | 100000                  | 300000  | 3600000 |  |  |
| Commission from bkash(A)        | 420                     | 12600   | 151200  |  |  |
| Transaction of load             | 4000                    | 120000  | 1440000 |  |  |
| Commission from load(B)         | 100                     | 3000    | 36000   |  |  |
| Income from laundry             | 100                     | 3000    | 36000   |  |  |
| Sales ( c)                      | 1000                    | 30000   | 360000  |  |  |
| Less: Cost of sales (D)         | 850                     | 25500   | 306000  |  |  |
| Profit (E)                      | 150                     | 4500    | 54000   |  |  |
| Total Gross profit F=(A+B+E)    | 770                     | 23100   | 277200  |  |  |
| Less: Operating Costs           |                         |         |         |  |  |
| Electricity bill                |                         | 1500    | 18000   |  |  |
| Generator bill                  |                         | 150     | 1800    |  |  |
| Shop Rent                       |                         | 1500    | 18000   |  |  |
| Night Guard bill                |                         | 200     | 2400    |  |  |
| Entertainment                   |                         | 100     | 1200    |  |  |
| Mobile bill                     |                         | 400     | 4800    |  |  |
| Present salary/Drawings- self   |                         | 8000    | 96000   |  |  |
| Present salary-Employee (no.1)) |                         | 3000    | 36000   |  |  |
| Others cost(all)                |                         | 600     | 7200    |  |  |
| Non Cash Item:                  |                         |         |         |  |  |
| Depreciation Expenses           |                         | 95      | 1140    |  |  |
| Total Operating Cost (D)        |                         | 15545   | 150540  |  |  |
| Net Profit (C-D):               |                         | 7455    | 89460   |  |  |