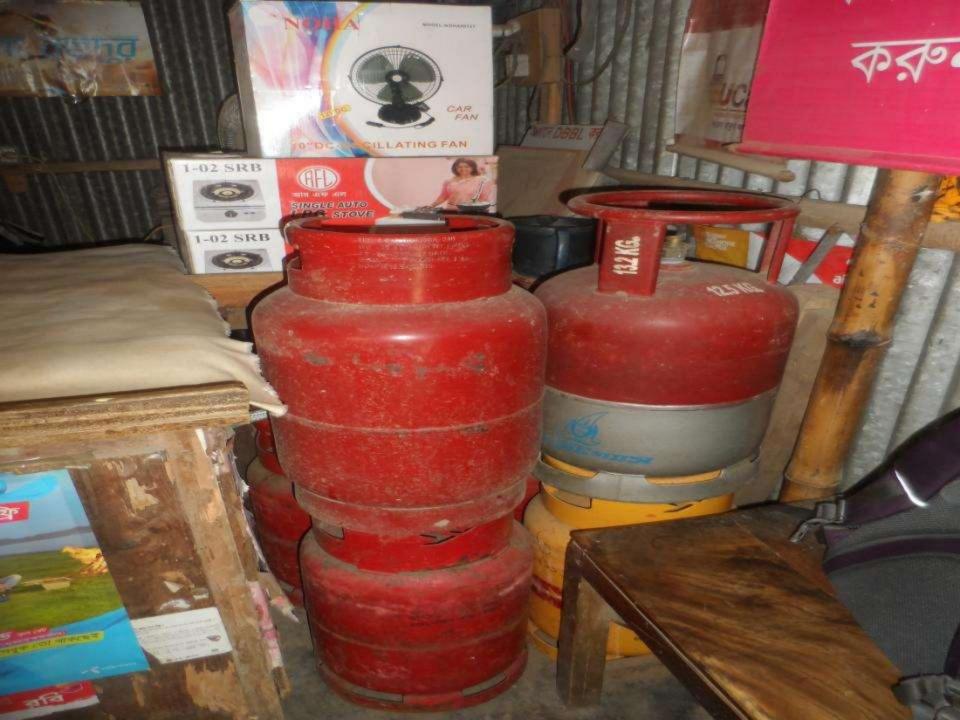

#### PRESENT & PROPOSED INVESTMENT BREAKDOWN

| Particulars                                                                                                                                                        | Existing Business<br>(BDT) | Proposed (BDT) | Total<br>(BDT) |
|--------------------------------------------------------------------------------------------------------------------------------------------------------------------|----------------------------|----------------|----------------|
| Present Stock Items:<br>Bkash100000<br>Gas Cylinder(10)30000<br>Shop advance50000<br>Flexi load20000<br>Mobile accessories &<br>electronics items20000             | 220000                     |                |                |
| Proposed items:   Bkash120000   Gas cylinder (15)45000   charger5000   Memory card5000   Casing6000   Cover6000   Battery8000   Headphone2000   Mini sound box3000 |                            | 200000         |                |
| Total Capital                                                                                                                                                      | 220000                     | 200000         | 420000         |